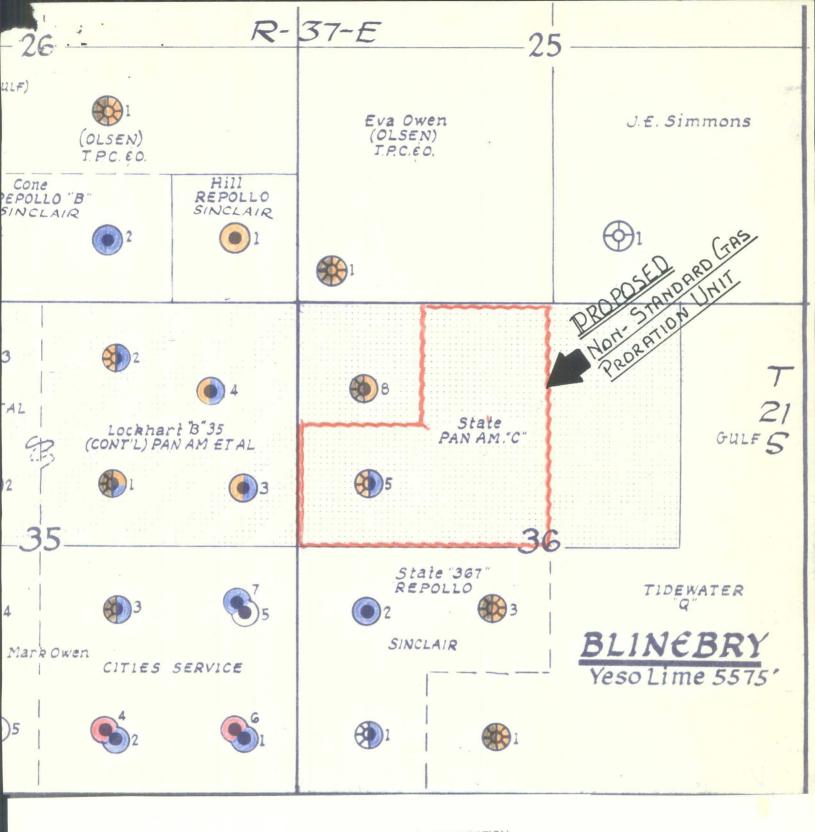

Mr. A. L. Porter, Jr. (3) Secretary-Director New Mexico Oil Conservation Commission Post Office Box 871 Santa Fe, New Mexico

Dear Mr. Porters

We respectfully submit this application for and request approval of a 120-acre, non-standard gas proration unit in the Blinebry Gas Pool consisting of the following acreages

TOWNSHIP 21 SOUTH, RANGE 37 FAST SW/4 of NW/4 and E/2 of the NW/4, Section 36

This unit will be assigned to our State "C" Tract 13 Well No. 5 located 1,980 feet from the North and 660 feet from the West lines and in the SW/4 of the NW/4 of Section 36, T-21-S, R-37-E, N.M.P.M., Lea County, New Maxico.

This non-standard proration unit was occasioned by the recent Blinebry recompletion of our State "C" Tract 13 Well No. 8 located in the NW/4 of NW/4, Section 36, T-21-S, R-37-E, Lea County, New Mexico.

Mr. A. L. Porter, Jr. July 8, 1964 Page 2

- 3. By certified mail, copies of this letter are being furnished all offset operators notifying that application is being made for a non-standard proration unit.
- 4. A plat showing acreage to be dedicated, well location, and offset ownership is attached.