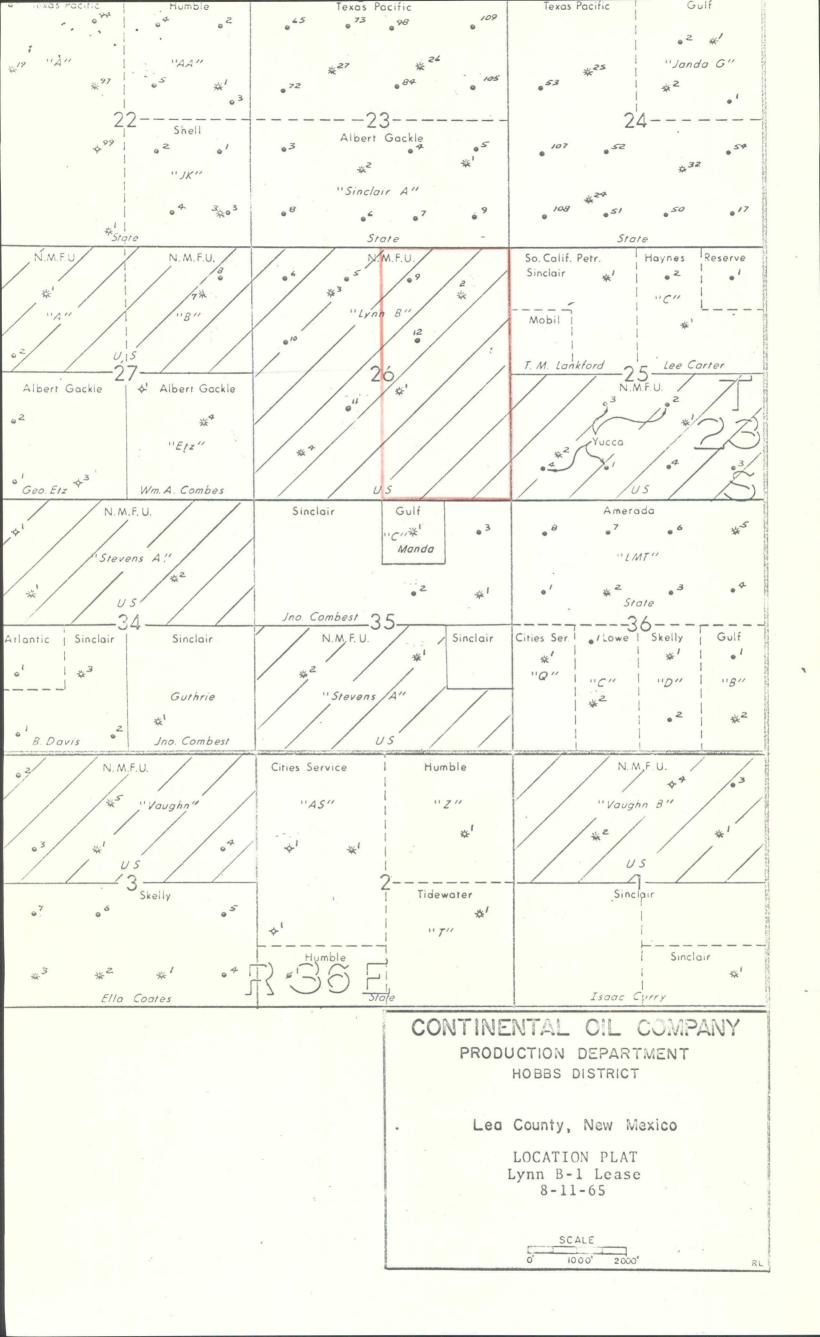

A plat is attached hereto showing to the best of our knowledge and belief the proposed unit, the location of the No. 1 well and other wells on the lease, offset wells and ownership thereof.

The granting of this application is in the interest of preventing waste and the protection of correlative rights.

Gentlemen:

Continental Oil Company respectfully requests administrative approval under the provisions of Rule 5(c) of the Special Rules and Regulations for the Jalmat Gas Pool of Order No. R-1670 for the formation of a 320-acre nonstandard gas proration unit consisting of E/2 Section 26, Township 23 South, Range 36 East, for its Lynn B-1 No. 1 well located 2310 feet from the south line and 2310 feet from the east line of Section 26, Township 23 South, Range 36 East, Lea County, New Mexico, in the Jalmat Gas Pool.

N/2 to Well No. 3 S/2 to Well No. 1

We now propose to dedicate the acreage in Section 26 as follows:

NW/4 to Well No. 3 SW/4 to Well No. 4 E/2 to Well No. 1

Your further handling and approval of these applications will be sincerely appreciated.