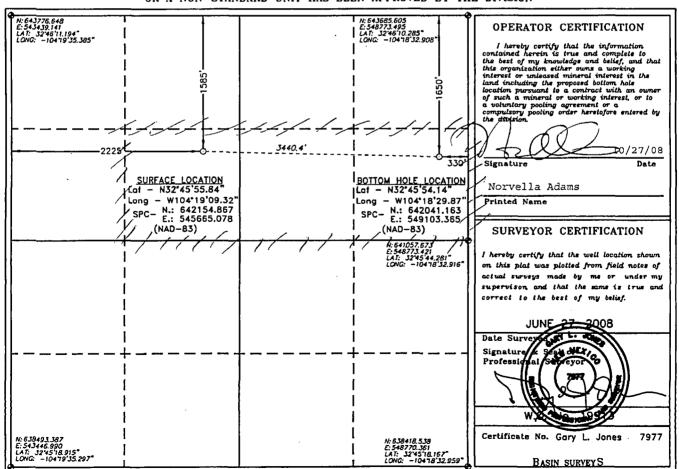

Well:Condor 7 Federal Well No. 3HSurface location:1585 feet FNL & 2225 feet FWLBottom hole location:1650 feet FNL & 330 feet FEL

Well unit (project area): SE¼NW¼ and S½NE¼ of Section 7, Township 18 South,

Range 27 East, N.M.P.M., Eddy County, New Mexico

Applicant proposes to drill the well to test the Glorieta-Yeso formation (Red Lake Glorieta-Yeso Pool). The pool is spaced on 40 acres, with wells to be located no closer than 330 feet to a quarter-quarter section line. A portion of the APD for the well, with a Form C-102, is attached as Exhibit A.

The well is located in an area of high relief (see Exhibit A), and the surface location is unorthodox due to topography and the desire to expand and use an existing wellpad. There is an arroyo to the south and east of the surface location which applicant seeks to avoid. In addition, the surface location is the only one to which the Bureau of Land Management would agree.

Due to the unorthodox surface location, the well encroaches on acreage to the north of the horizontal well. The E½NW¼ is a single fee lease, operated by Devon Energy, so notice was not given to the owners in the NE¼NW¼. Likewise, the E½NE¼ is a single federal lease, operated by Devon Energy, so notice was not given to the owners in the NE¼NE¼. The NW¼NE¼,

#### WELL LOCATION AND ACREAGE DEDICATION PLAT

| API              | Number                                         |              | Pool Code   |               |               | Pool Name        |               |                |           |  |  |
|------------------|------------------------------------------------|--------------|-------------|---------------|---------------|------------------|---------------|----------------|-----------|--|--|
|                  |                                                |              |             |               |               | Yeso             |               |                |           |  |  |
| Property         | Property Code                                  |              |             | Property Name |               |                  | Well Number   |                |           |  |  |
|                  |                                                |              |             | COND          | OR "7" FEDE   | " FEDERAL COM 3H |               |                |           |  |  |
| OGRID N          | 0.                                             | i            |             |               | Operator Name |                  |               |                | Elevation |  |  |
| 6137             | DEVON ENERGY PRODUCTION COMPANY LP             |              |             |               |               | 329              | 3290'         |                |           |  |  |
| Surface Location |                                                |              |             |               |               |                  |               |                |           |  |  |
| UL or lot No.    | Section                                        | Township     | Range       | Lot Idn       | Feet from the | North/South line | Feet from the | East/West line | County    |  |  |
| F                | 7                                              | 18 S         | 27 E        |               | 1585          | NORTH            | 2225          | WEST           | EDDY      |  |  |
|                  | Bottom Hole Location If Different From Surface |              |             |               |               |                  |               |                |           |  |  |
| UL or lot No.    | Section                                        | Township     | Range       | Lot Idn       | Feet from the | North/South line | Feet from the | East/West line | County    |  |  |
| н                | 7                                              | 18 S         | 27 E        | ,             | 1650          | NORTH            | 330           | EAST           | EDDY      |  |  |
| Dedicated Acre   | s Joint o                                      | or Infill Co | nsolidation | Code Or       | der No.       | •                | •             |                |           |  |  |
| 120              | 1                                              |              |             |               |               |                  |               |                |           |  |  |

NO ALLOWABLE WILL BE ASSIGNED TO THIS COMPLETION UNTIL ALL INTERESTS HAVE BEEN CONSOLIDATED OR A NON-STANDARD UNIT HAS BEEN APPROVED BY THE DIVISION

SECTION 7, TOWNSHIP 18 SOUTH, RANGE 27 EAST, N.M.P.M., EDDY COUNTY, NEW MEXICO.