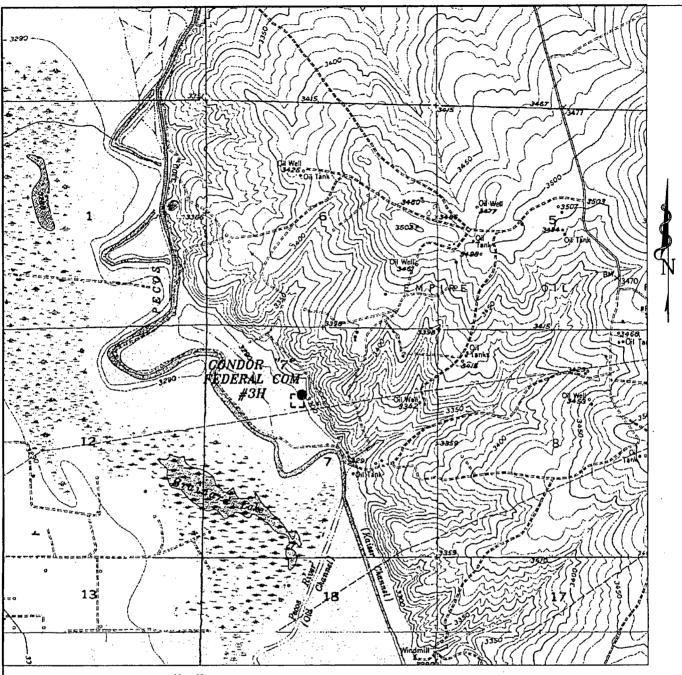

The well is located in an area of high relief (see Exhibit A), and the surface location is unorthodox due to topography and the desire to expand and use an existing wellpad. There is an arroyo to the south and east of the surface location which applicant seeks to avoid. In addition, the surface location is the only one to which the Bureau of Land Management would agree.

Due to the unorthodox surface location, the well encroaches on acreage to the north of the horizontal well. The E½NW¼ is a single fee lease, operated by Devon Energy, so notice was not given to the owners in the NE¼NW¼. Likewise, the E½NE¼ is a single federal lease, operated by Devon Energy, so notice was not given to the owners in the NE¼NE¼. The NW¼NE¼,

operated by Occidental Permian L.P., is a different lease from the SW¼NE¼. Therefore, notice of this application was given only to Occidental Permian L.P. Exhibit B.

Please contact me if you need any further information on this application.