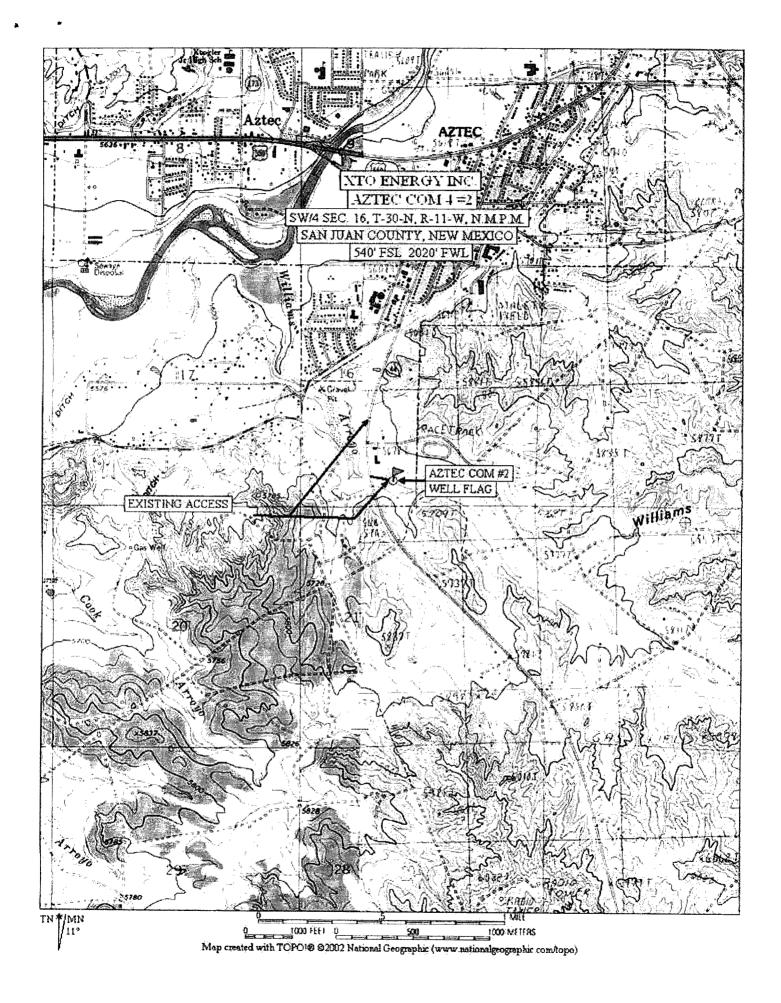

## FEDERAL EXPRESS

1

Mr. Michael E. Stogner New Mexico Oil Conservation Division 1220 South St. Francis Drive Santa Fe. New Mexico 87505

**Re:** Application for Administrative Approval of Unorthodox Well Location Aztec Com 4 #2 Well (New Drill) 540' FSL & 2020' FWL of Section 16-T30N-R11W NOV 27 2003 San Juan County, New Mexico

- C-102 Plat showing the location of the proposed well;
- Sketch showing the Aztec Well Service vard to the north of proposed location;
- Ownership Map; and
- One Color Topographic Map.

Production from the proposed Dakota/Mesaverde location would be from an existing 320-acre spacing unit being the W/2 of Section 16. Our proposed location (540' FSL and 2,020' FWL) encroaches upon the south and east lines of this W/2 spacing unit for both formations. Current spacing rules require this well not to be closer than 660' to the unit lines. As you can see by the attached maps, moving to the north of this location would put us too close to culture (the Aztec Well Service business) and moving further west would put the location on the west side of Highway 550 and into the same 40 acre tract as the existing XTO Aztec Com 4 #1E Dakota well. Everything being considered, we believe this is the best possible location for this infill Mesaverde/Dakota well in the SW/4 of our W/2 unit.