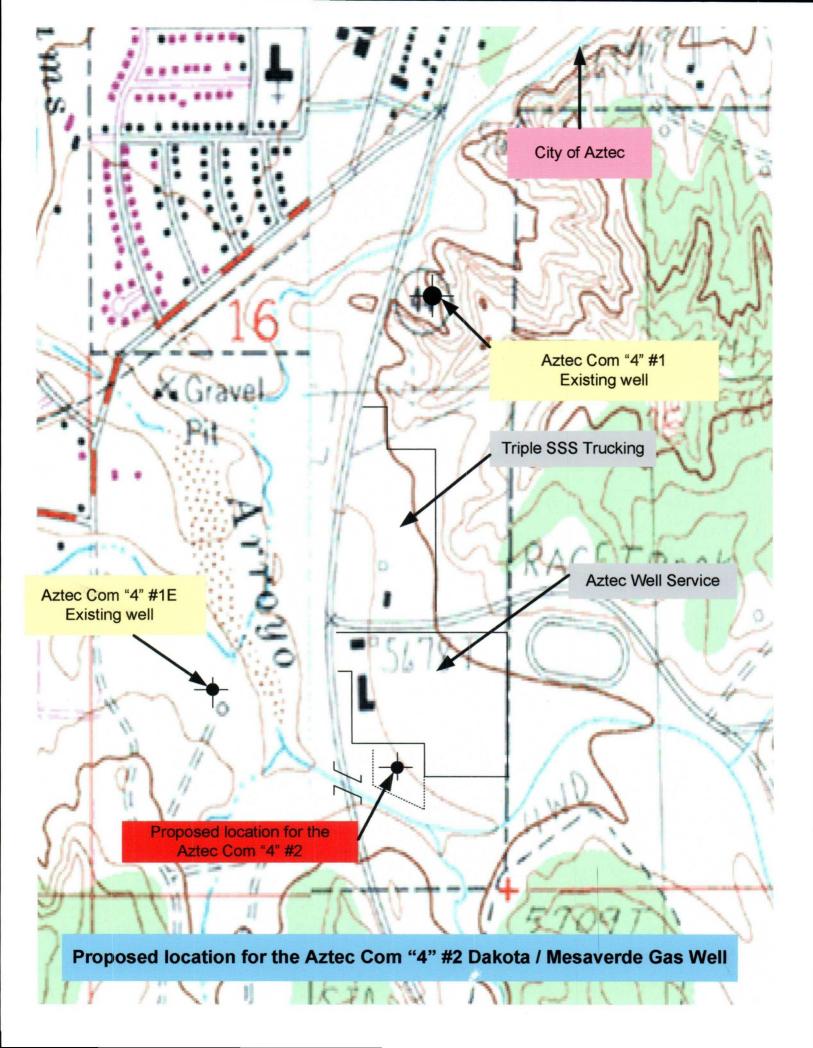

## FEDERAL EXPRESS

1

Mr. Michael E. Stogner New Mexico Oil Conservation Division 1220 South St. Francis Drive Santa Fe. New Mexico 87505

**Re:** Application for Administrative Approval of Unorthodox Well Location Aztec Com 4 #2 Well (New Drill) 540' FSL & 2020' FWL of Section 16-T30N-R11W NOV 27 2003 San Juan County, New Mexico

- C-102 Plat showing the location of the proposed well;
- Sketch showing the Aztec Well Service vard to the north of proposed location;
- Ownership Map; and
- One Color Topographic Map.

Production from the proposed Dakota/Mesaverde location would be from an existing 320-acre spacing unit being the W/2 of Section 16. Our proposed location (540' FSL and 2,020' FWL) encroaches upon the south and east lines of this W/2 spacing unit for both formations. Current spacing rules require this well not to be closer than 660' to the unit lines. As you can see by the attached maps, moving to the north of this location would put us too close to culture (the Aztec Well Service business) and moving further west would put the location on the west side of Highway 550 and into the same 40 acre tract as the existing XTO Aztec Com 4 #1E Dakota well. Everything being considered, we believe this is the best possible location for this infill Mesaverde/Dakota well in the SW/4 of our W/2 unit.