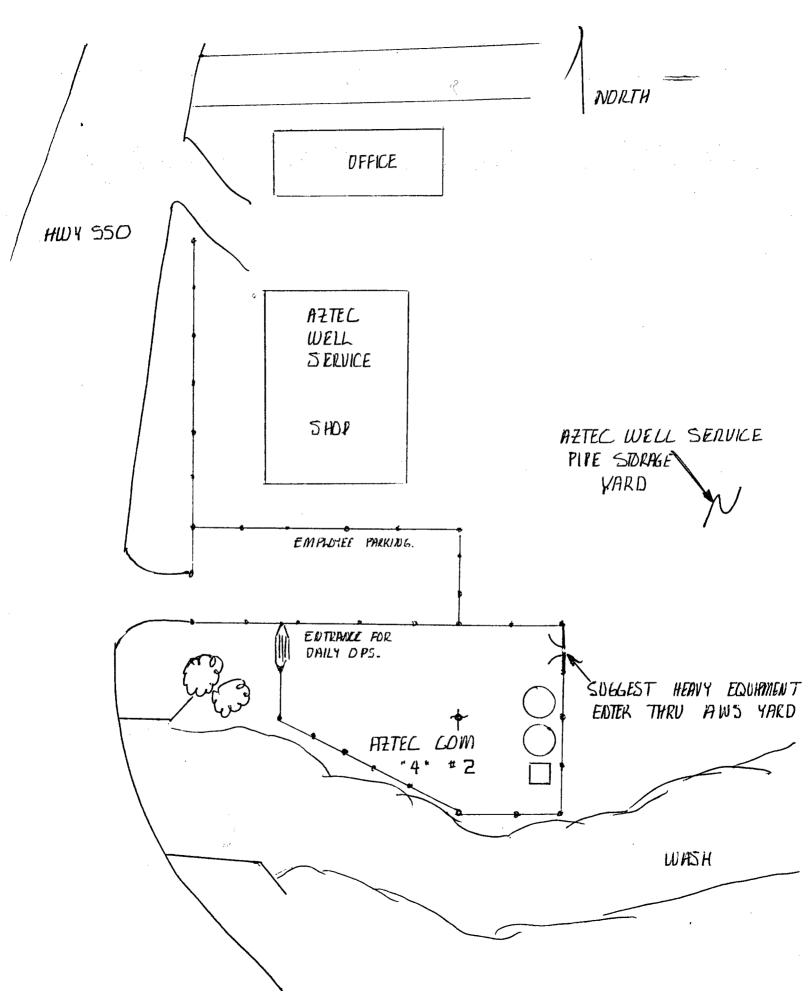

- C-102 Plat showing the location of the proposed well;
- Sketch showing the Aztec Well Service vard to the north of proposed location;
- Ownership Map; and
- One Color Topographic Map.

Production from the proposed Dakota/Mesaverde location would be from an existing 320-acre spacing unit being the W/2 of Section 16. Our proposed location (540' FSL and 2,020' FWL) encroaches upon the south and east lines of this W/2 spacing unit for both formations. Current spacing rules require this well not to be closer than 660' to the unit lines. As you can see by the attached maps, moving to the north of this location would put us too close to culture (the Aztec Well Service business) and moving further west would put the location on the west side of Highway 550 and into the same 40 acre tract as the existing XTO Aztec Com 4 #1E Dakota well. Everything being considered, we believe this is the best possible location for this infill Mesaverde/Dakota well in the SW/4 of our W/2 unit.