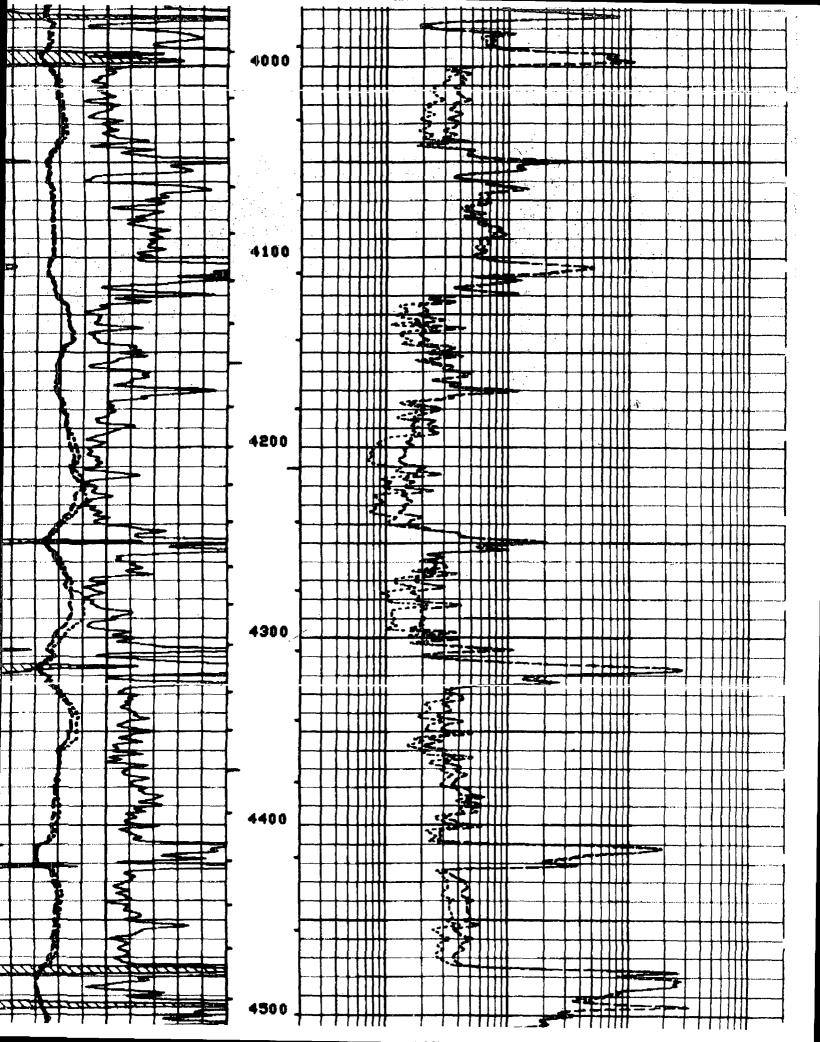

- V. Map is attached.
- VI. One well is located just outside the <sup>1</sup>/<sub>2</sub> mile radius area of review. A wellbore schematic is attached.
- VII. 1. Proposed average daily injection rate = 2000 BWPD Proposed maximum daily injection rate = 5000 BWPD
  - 2. Closed system
  - 3. Proposed maximum injection pressure = 820 psi (0.2 psi/ft. x 4100' ft.)
  - 4. Source of injected water will be Delaware Sand and Bone Spring Sand produced water. No compatibility problems are expected. Analyses of Delaware and Bone Spring waters from analogous source wells are attached.
- VIII. The injection zone is the Delaware Sandstone, a fine-grained sandstone from 4100' to 5500'. Any underground water sources will be shallower than 450'.
  - IX. The Delaware sand injection interval will be acidized with approximately 20 gal/ft of 7 ½ % HCl acid. If necessary, the injection interval may be fraced with up to 300,000 lbs. of 20/40 mesh sand.
  - X. Well logs are filed with the Division. A section of the dual laterolog resistivity log showing the injection interval is attached.
  - XI. There is a stock tank within a mile of the proposed SWD well. Water analysis is attached. There is no windmill, no electricity and couldn't find the well shown on attached State Engineer's Point of Diversion report.
- XII. After examining the available geologic and engineering data, no evidence was found of open faults or any other hydrologic connection between the disposal zone and any underground sources of drinking water.
- XIII. Proof of Notice is attached.