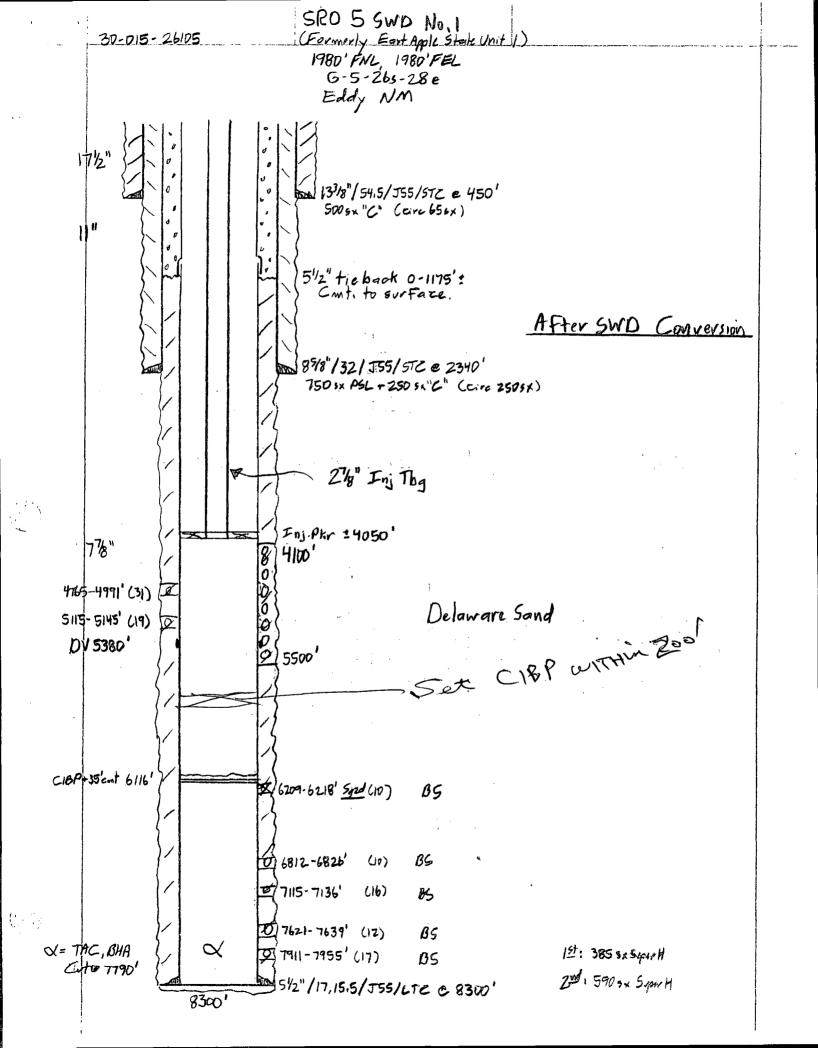

### C-108 Application for Authorization to Inject SRO 5 SWD #1 1980' FNL, 1980' FEL G-5-T26S-R28E, Eddy County

Marbob Energy Corporation proposes re-enter the captioned well for salt water disposal service into the Delaware Sand from 4100' to 5500'.

- V. Map is attached.
- VI. One well is located just outside the <sup>1</sup>/<sub>2</sub> mile radius area of review. A wellbore schematic is attached.
- VII. 1. Proposed average daily injection rate = 2000 BWPD Proposed maximum daily injection rate = 5000 BWPD
  - 2. Closed system
  - 3. Proposed maximum injection pressure = 820 psi (0.2 psi/ft. x 4100' ft.)
  - 4. Source of injected water will be Delaware Sand and Bone Spring Sand produced water. No compatibility problems are expected. Analyses of Delaware and Bone Spring waters from analogous source wells are attached.
- VIII. The injection zone is the Delaware Sandstone, a fine-grained sandstone from 4100' to 5500'. Any underground water sources will be shallower than 450'.
  - IX. The Delaware sand injection interval will be acidized with approximately 20 gal/ft of 7 ½ % HCl acid. If necessary, the injection interval may be fraced with up to 300,000 lbs. of 20/40 mesh sand.
  - X. Well logs are filed with the Division. A section of the dual laterolog resistivity log showing the injection interval is attached.
  - XI. There is a stock tank within a mile of the proposed SWD well. Water analysis is attached. There is no windmill, no electricity and couldn't find the well shown on attached State Engineer's Point of Diversion report.
- XII. After examining the available geologic and engineering data, no evidence was found of open faults or any other hydrologic connection between the disposal zone and any underground sources of drinking water.
- XIII. Proof of Notice is attached.

| INJECTION WELL DATA SHEET               | (Formerly East Apple State Unit 1)  | 6 5 265 28e<br>UNIT LETTER SECTION TOWNSHIP RANGE      | <u>WELL CONSTRUCTION DATA</u><br>Surface Casing | Hole Size: $7/7$ " Casing Size: $137/8$ " $e450'$<br>Cemented with: $500$ sx. or $ f^3$ | Top of Cement: <u>Surface</u> Method Determined: <u>Circulaha</u> | Hole Size: 11 " Casing Size: 37/8" @ 2340'              | Cemented with: $1000$ sx. or $ ft^3$ | Top of Cement: Sur Face, Method Determined: Circ/ahd | Production Casing | Hole Size: 77/8" Casing Size: 51/2" e 8300' | Cemented with: $\frac{975}{5}$ sx. or $\frac{1}{5}$ | Top of Cement: 1200' Method Determined: When Cut april 512" | Total Depth: 8300' | Injection Interval | 4100' feet to 5500' | Perforated or Open Hole; indicate which) |
|-----------------------------------------|-------------------------------------|--------------------------------------------------------|-------------------------------------------------|-----------------------------------------------------------------------------------------|-------------------------------------------------------------------|---------------------------------------------------------|--------------------------------------|------------------------------------------------------|-------------------|---------------------------------------------|-----------------------------------------------------|-------------------------------------------------------------|--------------------|--------------------|---------------------|------------------------------------------|
| Side I<br>OPERATOR: Marbook ENErgy Corp | WELL NAME & NUMBER: SRO 5 5 WD Nº.1 | WELL LOCATION: 1980' FUL 1980' FEL<br>FOOTAGE LOCATION | WELLBORE SCHEMATIC                              | See a Hached befor and after<br>schematics, Marbob puppeses to                          | tic back 512" casing 1175' to surface                             | UNA CONVERT Well to SWD in<br>Delaware Sand HIDD- SCON' |                                      |                                                      |                   |                                             |                                                     |                                                             |                    |                    |                     |                                          |

### Lining Material: IPC or Duoline 20 Give the name and depths of any oil or gas zones underlying or overlying the proposed Has the well ever been perforated in any other zone(s)? List all such perforated intervals and give plugging detail, i.e. sacks of cement or plug(s) used. If no, for what purpose was the well originally drilled? $Oi / a_{\mu} d_{\sigma} d_{\sigma}$ $Yes X_No$ Type of Packer: 10K nickel plated double grip retrievable Delaware Sand **INJECTION WELL DATA SHEET** Name of Field or Pool (if applicable): San Lorenzo NIA Additional Data See wellbore schematic Other Type of Tubing/Casing Seal (if applicable): \_\_\_\_ Name of the Injection Formation: 1. Is this a new well drilled for injection? Packer Setting Depth: 4050't injection zone in this area: Tubing Size: 27/8" *.*... S. ci

Underlying: Possible Bone Spring 6812-7955, Possible Penn = 10500 Possible Strawn I 11800, Possible Atoka = 12,100' Passible Morrow I 12,500' Overlying: None

,

•

.