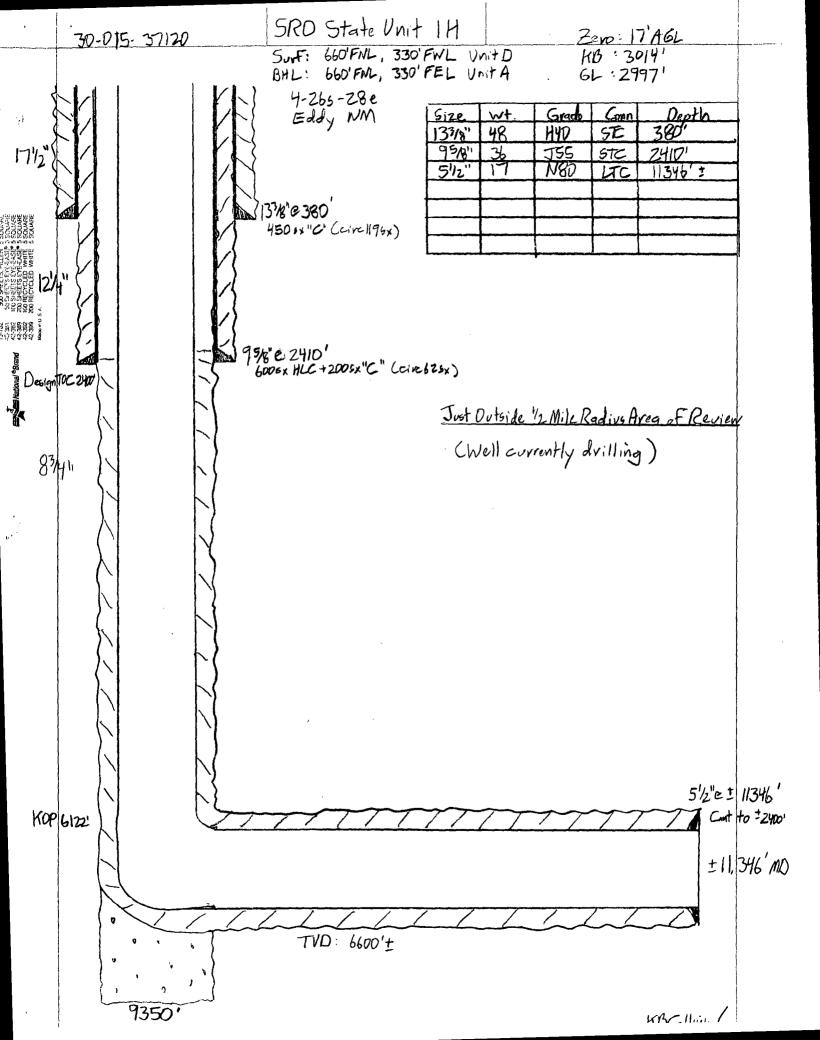

- V. Map is attached.
- VI. One well is located just outside the <sup>1</sup>/<sub>2</sub> mile radius area of review. A wellbore schematic is attached.
- VII. 1. Proposed average daily injection rate = 2000 BWPD Proposed maximum daily injection rate = 5000 BWPD
  - 2. Closed system
  - 3. Proposed maximum injection pressure = 820 psi (0.2 psi/ft. x 4100' ft.)
  - 4. Source of injected water will be Delaware Sand and Bone Spring Sand produced water. No compatibility problems are expected. Analyses of Delaware and Bone Spring waters from analogous source wells are attached.
- VIII. The injection zone is the Delaware Sandstone, a fine-grained sandstone from 4100' to 5500'. Any underground water sources will be shallower than 450'.
  - IX. The Delaware sand injection interval will be acidized with approximately 20 gal/ft of 7 ½ % HCl acid. If necessary, the injection interval may be fraced with up to 300,000 lbs. of 20/40 mesh sand.
  - X. Well logs are filed with the Division. A section of the dual laterolog resistivity log showing the injection interval is attached.
  - XI. There is a stock tank within a mile of the proposed SWD well. Water analysis is attached. There is no windmill, no electricity and couldn't find the well shown on attached State Engineer's Point of Diversion report.
- XII. After examining the available geologic and engineering data, no evidence was found of open faults or any other hydrologic connection between the disposal zone and any underground sources of drinking water.
- XIII. Proof of Notice is attached.