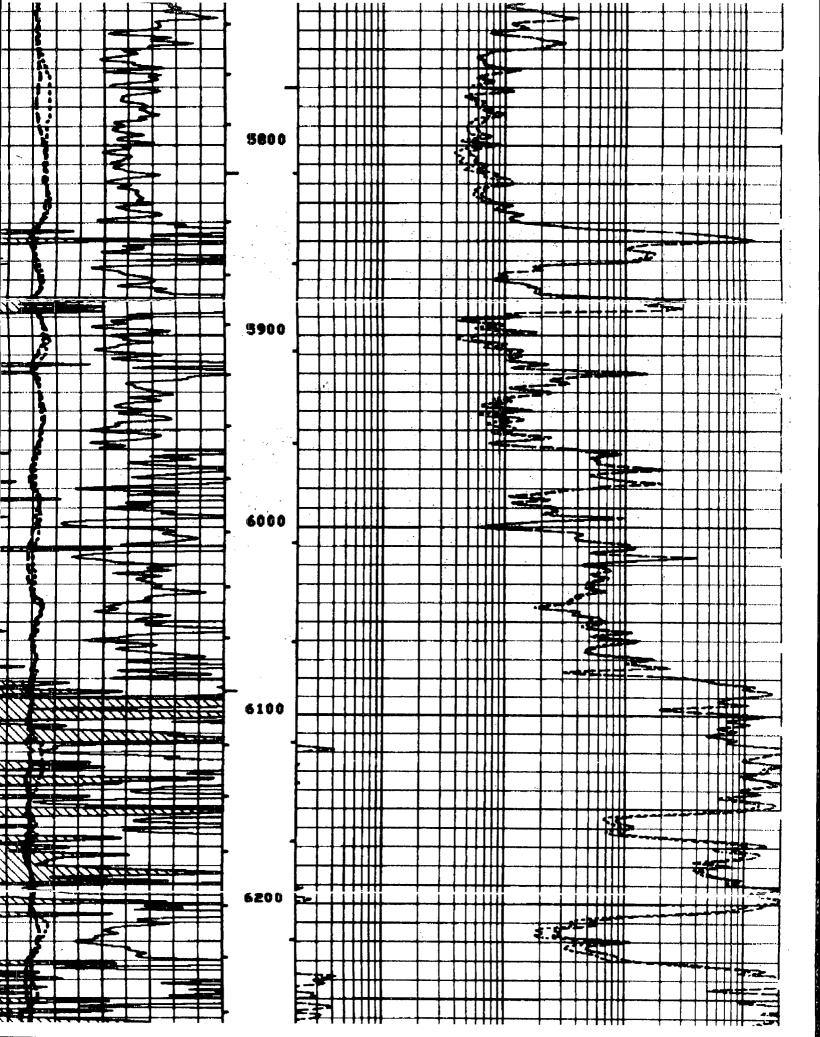

- V. Map is attached.
- VI. One well is located just outside the <sup>1</sup>/<sub>2</sub> mile radius area of review. A wellbore schematic is attached.
- VII. 1. Proposed average daily injection rate = 2000 BWPD Proposed maximum daily injection rate = 5000 BWPD
  - 2. Closed system
  - 3. Proposed maximum injection pressure = 820 psi (0.2 psi/ft. x 4100' ft.)
  - 4. Source of injected water will be Delaware Sand and Bone Spring Sand produced water. No compatibility problems are expected. Analyses of Delaware and Bone Spring waters from analogous source wells are attached.
- VIII. The injection zone is the Delaware Sandstone, a fine-grained sandstone from 4100' to 5500'. Any underground water sources will be shallower than 450'.
  - IX. The Delaware sand injection interval will be acidized with approximately 20 gal/ft of 7 ½ % HCl acid. If necessary, the injection interval may be fraced with up to 300,000 lbs. of 20/40 mesh sand.
  - X. Well logs are filed with the Division. A section of the dual laterolog resistivity log showing the injection interval is attached.
  - XI. There is a stock tank within a mile of the proposed SWD well. Water analysis is attached. There is no windmill, no electricity and couldn't find the well shown on attached State Engineer's Point of Diversion report.
- XII. After examining the available geologic and engineering data, no evidence was found of open faults or any other hydrologic connection between the disposal zone and any underground sources of drinking water.
- XIII. Proof of Notice is attached.