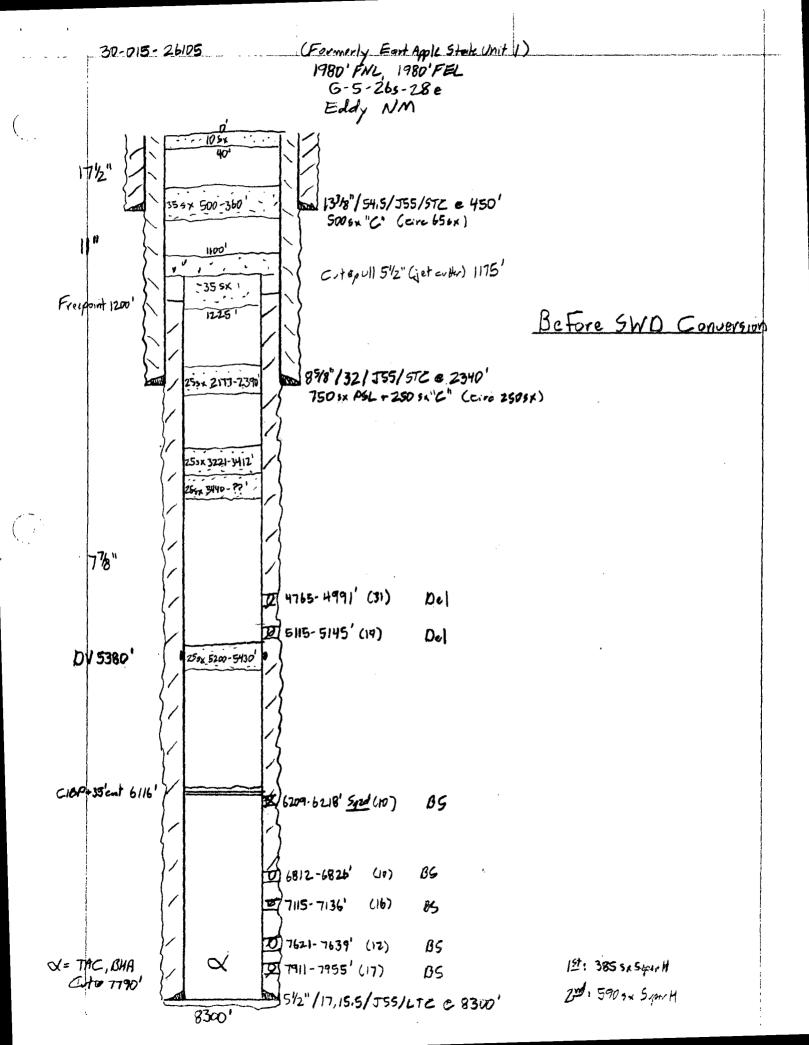

### C-108 Application for Authorization to Inject SRO 5 SWD #1 1980' FNL, 1980' FEL G-5-T26S-R28E, Eddy County

Marbob Energy Corporation proposes re-enter the captioned well for salt water disposal service into the Delaware Sand from 4100' to 5500'.

- V. Map is attached.
- VI. One well is located just outside the <sup>1</sup>/<sub>2</sub> mile radius area of review. A wellbore schematic is attached.
- VII. 1. Proposed average daily injection rate = 2000 BWPD Proposed maximum daily injection rate = 5000 BWPD
  - 2. Closed system
  - 3. Proposed maximum injection pressure = 820 psi (0.2 psi/ft. x 4100' ft.)
  - 4. Source of injected water will be Delaware Sand and Bone Spring Sand produced water. No compatibility problems are expected. Analyses of Delaware and Bone Spring waters from analogous source wells are attached.
- VIII. The injection zone is the Delaware Sandstone, a fine-grained sandstone from 4100' to 5500'. Any underground water sources will be shallower than 450'.
  - IX. The Delaware sand injection interval will be acidized with approximately 20 gal/ft of 7 ½ % HCl acid. If necessary, the injection interval may be fraced with up to 300,000 lbs. of 20/40 mesh sand.
  - X. Well logs are filed with the Division. A section of the dual laterolog resistivity log showing the injection interval is attached.
  - XI. There is a stock tank within a mile of the proposed SWD well. Water analysis is attached. There is no windmill, no electricity and couldn't find the well shown on attached State Engineer's Point of Diversion report.
- XII. After examining the available geologic and engineering data, no evidence was found of open faults or any other hydrologic connection between the disposal zone and any underground sources of drinking water.
- XIII. Proof of Notice is attached.

| INJECTION WELL DATA SHEET               | (Formerly East Apple State Unit 1)  | 6 5 265 28e<br>UNIT LETTER SECTION TOWNSHIP RANGE      | <u>WELL CONSTRUCTION DATA</u><br>Surface Casing | Hole Size: $7/7$ " Casing Size: $137/8$ " $e450'$<br>Cemented with: $500$ sx. or $ f^3$ | Top of Cement: <u>Surface</u> Method Determined: <u>Circulaha</u> | Hole Size: 11 " Casing Size: 37/8" @ 2340'              | Cemented with: $1000$ sx. or $ ft^3$ | Top of Cement: Sur Face, Method Determined: Circ/ahd | Production Casing | Hole Size: 77/8" Casing Size: 51/2" e 8300' | Cemented with: $\frac{975}{5}$ sx. or $\frac{1}{5}$ | Top of Cement: 1200' Method Determined: When Cut april 512" | Total Depth: 8300' | Injection Interval | 4100' feet to 5500' | Perforated or Open Hole; indicate which) |
|-----------------------------------------|-------------------------------------|--------------------------------------------------------|-------------------------------------------------|-----------------------------------------------------------------------------------------|-------------------------------------------------------------------|---------------------------------------------------------|--------------------------------------|------------------------------------------------------|-------------------|---------------------------------------------|-----------------------------------------------------|-------------------------------------------------------------|--------------------|--------------------|---------------------|------------------------------------------|
| Side I<br>OPERATOR: Marbook ENErgy Corp | WELL NAME & NUMBER: SRO 5 5 WD Nº.1 | WELL LOCATION: 1980' FUL 1980' FEL<br>FOOTAGE LOCATION | WELLBORE SCHEMATIC                              | See a Hached befor and after<br>schematics, Marbob puppeses to                          | tic back 512" casing 1175' to surface                             | UNA CONVERT Well to SWD in<br>Delaware Sand HIDD- SCON' |                                      |                                                      |                   |                                             |                                                     |                                                             |                    |                    |                     |                                          |

### Lining Material: IPC or Duoline 20 Give the name and depths of any oil or gas zones underlying or overlying the proposed Has the well ever been perforated in any other zone(s)? List all such perforated intervals and give plugging detail, i.e. sacks of cement or plug(s) used. If no, for what purpose was the well originally drilled? $Oi / a_{\mu} d_{\sigma} d_{\sigma}$ $Yes X_No$ Type of Packer: 10K nickel plated double grip retrievable Delaware Sand **INJECTION WELL DATA SHEET** Name of Field or Pool (if applicable): San Lorenzo NIA Additional Data See wellbore schematic Other Type of Tubing/Casing Seal (if applicable): \_\_\_\_ Name of the Injection Formation: 1. Is this a new well drilled for injection? Packer Setting Depth: 4050't injection zone in this area: Tubing Size: 27/8" *.*... S. ci

Underlying: Possible Bone Spring 6812-7955, Possible Penn = 10500 Possible Strawn I 11800, Possible Atoka = 12,100' Passible Morrow I 12,500' Overlying: None

,

•

.