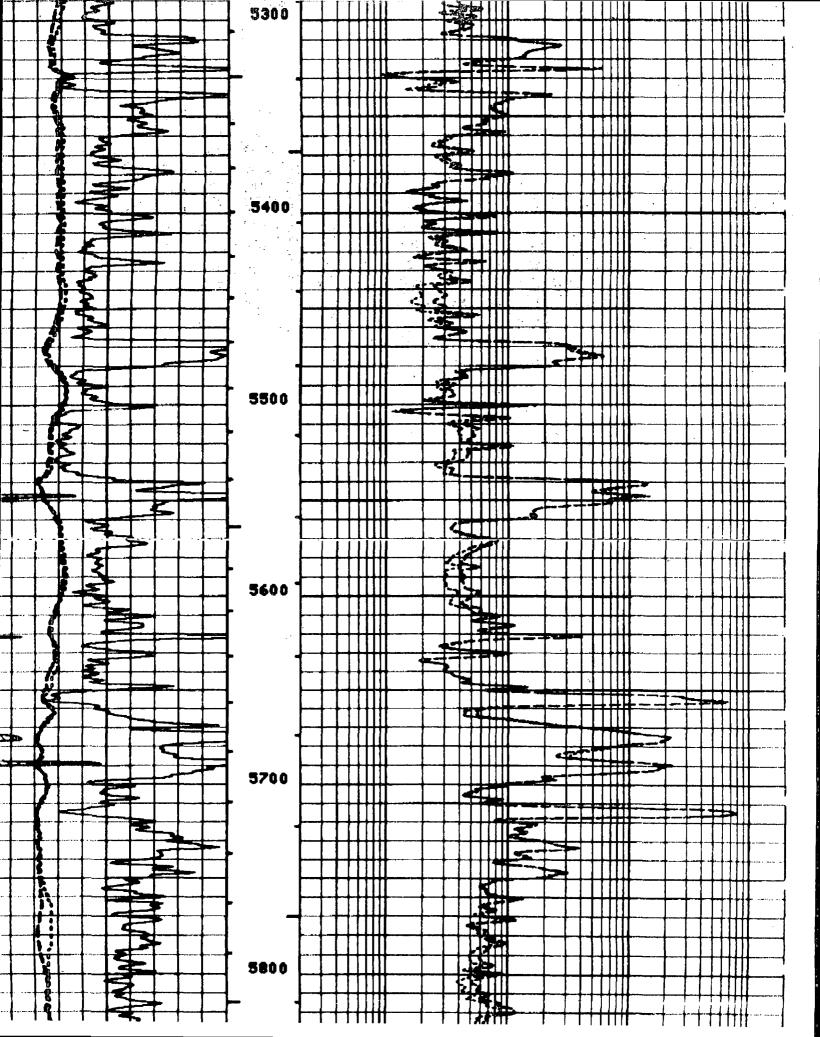

- V. Map is attached.
- VI. One well is located just outside the <sup>1</sup>/<sub>2</sub> mile radius area of review. A wellbore schematic is attached.
- VII. 1. Proposed average daily injection rate = 2000 BWPD Proposed maximum daily injection rate = 5000 BWPD
  - 2. Closed system
  - 3. Proposed maximum injection pressure = 820 psi (0.2 psi/ft. x 4100' ft.)
  - 4. Source of injected water will be Delaware Sand and Bone Spring Sand produced water. No compatibility problems are expected. Analyses of Delaware and Bone Spring waters from analogous source wells are attached.
- VIII. The injection zone is the Delaware Sandstone, a fine-grained sandstone from 4100' to 5500'. Any underground water sources will be shallower than 450'.
  - IX. The Delaware sand injection interval will be acidized with approximately 20 gal/ft of 7 ½ % HCl acid. If necessary, the injection interval may be fraced with up to 300,000 lbs. of 20/40 mesh sand.
  - X. Well logs are filed with the Division. A section of the dual laterolog resistivity log showing the injection interval is attached.
  - XI. There is a stock tank within a mile of the proposed SWD well. Water analysis is attached. There is no windmill, no electricity and couldn't find the well shown on attached State Engineer's Point of Diversion report.
- XII. After examining the available geologic and engineering data, no evidence was found of open faults or any other hydrologic connection between the disposal zone and any underground sources of drinking water.
- XIII. Proof of Notice is attached.