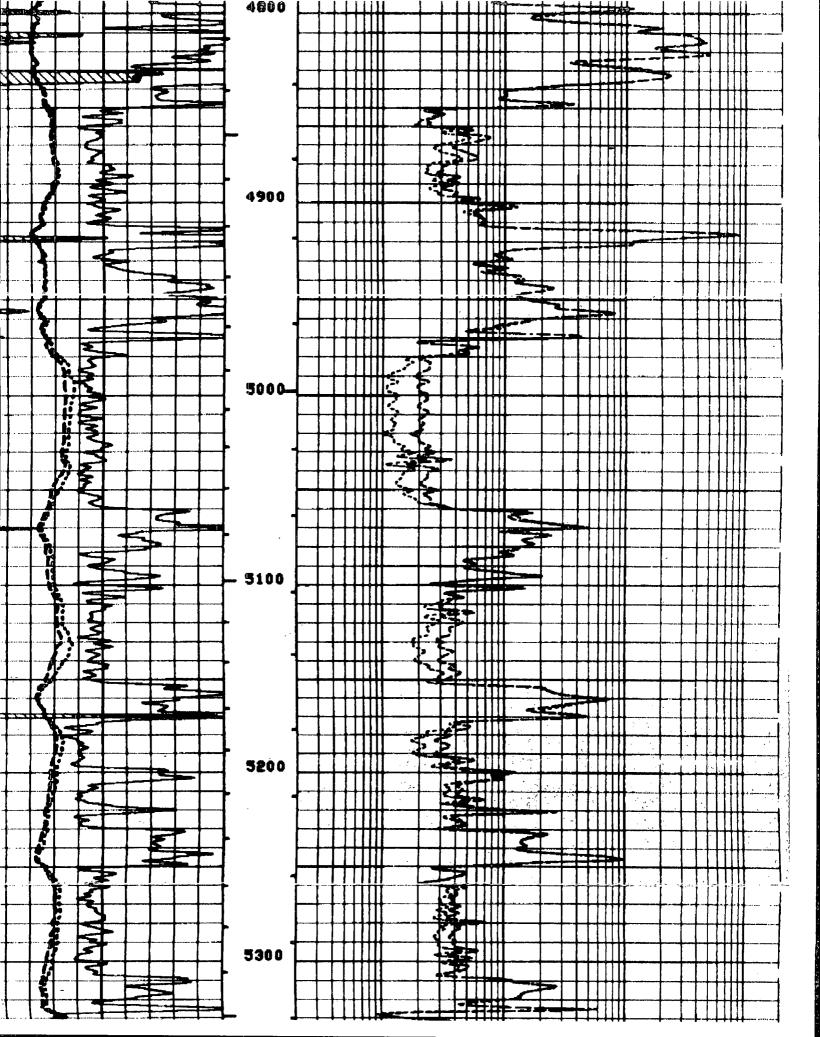

- V. Map is attached.
- VI. One well is located just outside the <sup>1</sup>/<sub>2</sub> mile radius area of review. A wellbore schematic is attached.
- VII. 1. Proposed average daily injection rate = 2000 BWPD Proposed maximum daily injection rate = 5000 BWPD
  - 2. Closed system
  - 3. Proposed maximum injection pressure = 820 psi (0.2 psi/ft. x 4100' ft.)
  - 4. Source of injected water will be Delaware Sand and Bone Spring Sand produced water. No compatibility problems are expected. Analyses of Delaware and Bone Spring waters from analogous source wells are attached.
- VIII. The injection zone is the Delaware Sandstone, a fine-grained sandstone from 4100' to 5500'. Any underground water sources will be shallower than 450'.
  - IX. The Delaware sand injection interval will be acidized with approximately 20 gal/ft of 7 ½ % HCl acid. If necessary, the injection interval may be fraced with up to 300,000 lbs. of 20/40 mesh sand.
  - X. Well logs are filed with the Division. A section of the dual laterolog resistivity log showing the injection interval is attached.
  - XI. There is a stock tank within a mile of the proposed SWD well. Water analysis is attached. There is no windmill, no electricity and couldn't find the well shown on attached State Engineer's Point of Diversion report.
- XII. After examining the available geologic and engineering data, no evidence was found of open faults or any other hydrologic connection between the disposal zone and any underground sources of drinking water.
- XIII. Proof of Notice is attached.