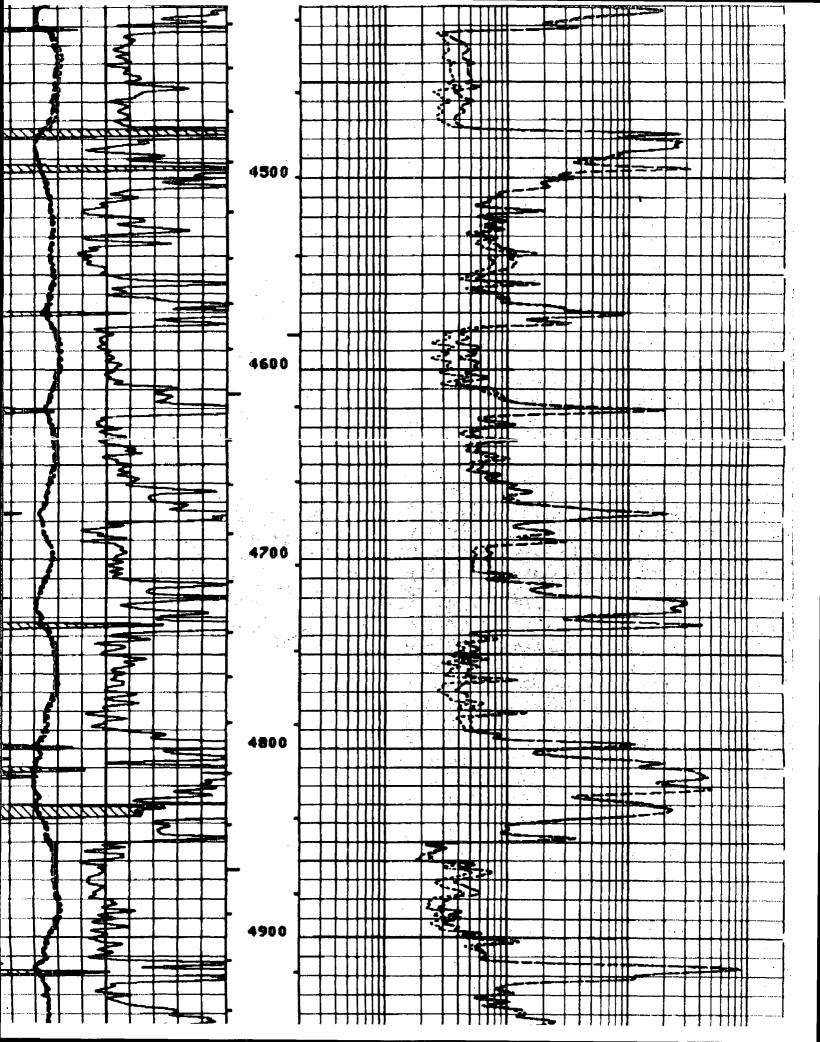

- V. Map is attached.
- VI. One well is located just outside the <sup>1</sup>/<sub>2</sub> mile radius area of review. A wellbore schematic is attached.
- VII. 1. Proposed average daily injection rate = 2000 BWPD Proposed maximum daily injection rate = 5000 BWPD
  - 2. Closed system
  - 3. Proposed maximum injection pressure = 820 psi (0.2 psi/ft. x 4100' ft.)
  - 4. Source of injected water will be Delaware Sand and Bone Spring Sand produced water. No compatibility problems are expected. Analyses of Delaware and Bone Spring waters from analogous source wells are attached.
- VIII. The injection zone is the Delaware Sandstone, a fine-grained sandstone from 4100' to 5500'. Any underground water sources will be shallower than 450'.
  - IX. The Delaware sand injection interval will be acidized with approximately 20 gal/ft of 7 ½ % HCl acid. If necessary, the injection interval may be fraced with up to 300,000 lbs. of 20/40 mesh sand.
  - X. Well logs are filed with the Division. A section of the dual laterolog resistivity log showing the injection interval is attached.
  - XI. There is a stock tank within a mile of the proposed SWD well. Water analysis is attached. There is no windmill, no electricity and couldn't find the well shown on attached State Engineer's Point of Diversion report.
- XII. After examining the available geologic and engineering data, no evidence was found of open faults or any other hydrologic connection between the disposal zone and any underground sources of drinking water.
- XIII. Proof of Notice is attached.