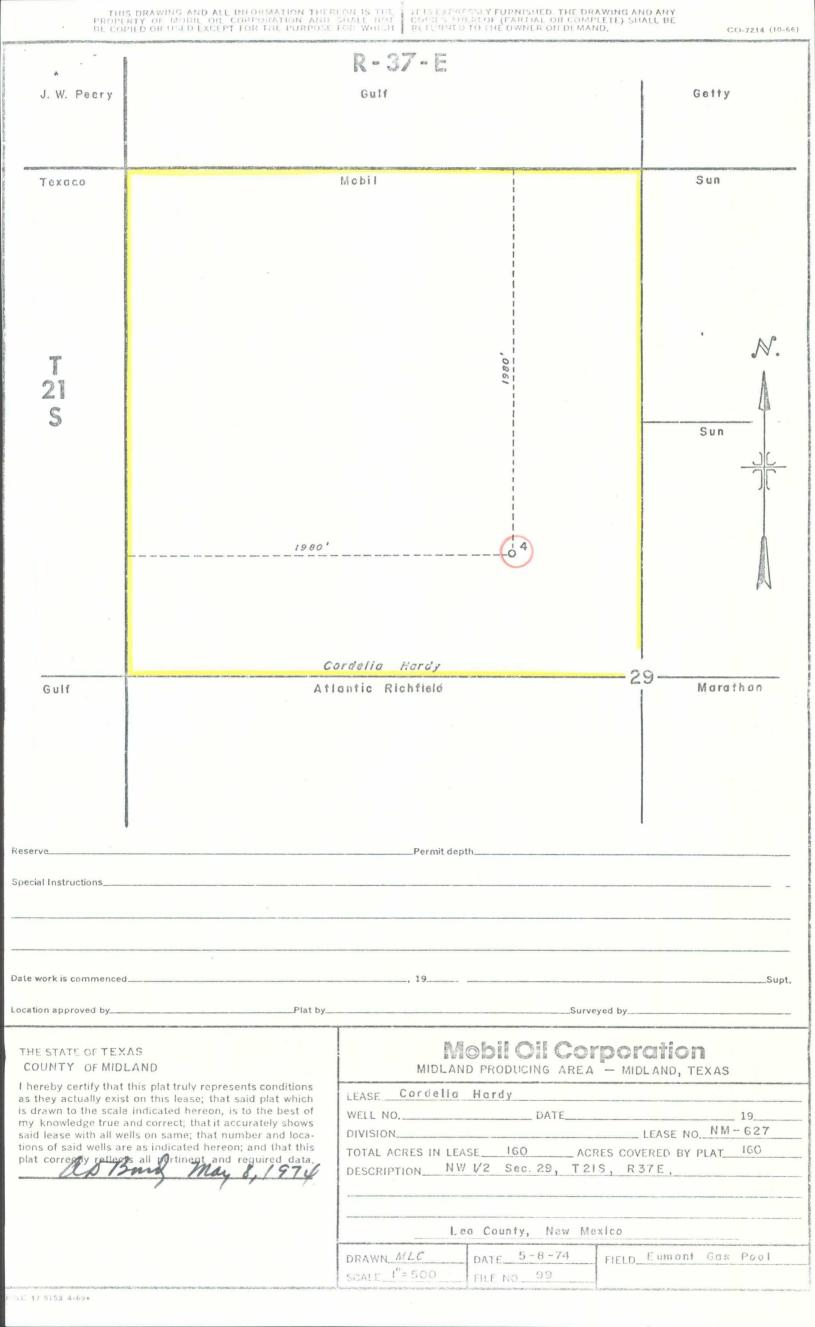

NON-STANDARD GAS PRORATION UNIT MOBIL OIL CORPORATION'S CORDELIA HARDY LEASE, WELL #4 EUMONT GAS POOL LEA COUNTY, NEW MEXICO

Gentlemen:

Mobil Oil Corporation plans to plug back the subject well from the Penrose Skelly Gravburg Pool to the Eumont Gas Pool. Mobil's Cordelia Hardy Lease contains 160 acres of land, more or less, described as the NW/4 of Sec. 29, T21S, R37E, Lea County, New Mexico.

Rule 5 (A) of the Eumont Gas Pool rules provides that a standard gas proration unit will be 640 acres; however, because Mobil's Cordelia Hardy lease contains only 160 acres, an exception to this well is sought. Accordingly, it is requested that a 160 acre non-standard gas proration unit described as the NW/4 Sec. 29, T21S, R37E, Lea County, New Mexico be assigned to Well #4. Well #4 is located in Unit F, 1980 ft from the north line and 1980 ft from the west line of said Section 29.

3. Plat showing Mobil's Cordelia Hardy Lease and the Offset Operators.

A copy of this letter is being sent, by certified mail, to each operator offsetting this proposed non-standard unit as their notice of this application and request for their waiver of objection. These offset operators are:

Atlantic Richfield Co., Box 1610, Midland, Texas 79701

/Getty Oil Company, Box 1231, Midland, Texas 79701

New Mexico Oil Conservation Commission Santa Fe, New Mexico 87501 May 7, 1974 Page 2

Gulf 011 Company, Box 1150, Midland, Texas 79701
Marathon 0il Compnay, Box 552, Midland, Texas 79701
J. W. Peery, Box 401, Midland, Texas 79701
Sun 0il Company, Box 1861, Midland, Texas 79701
Texaco, Inc., Box 3109, Midland, Texas 79701