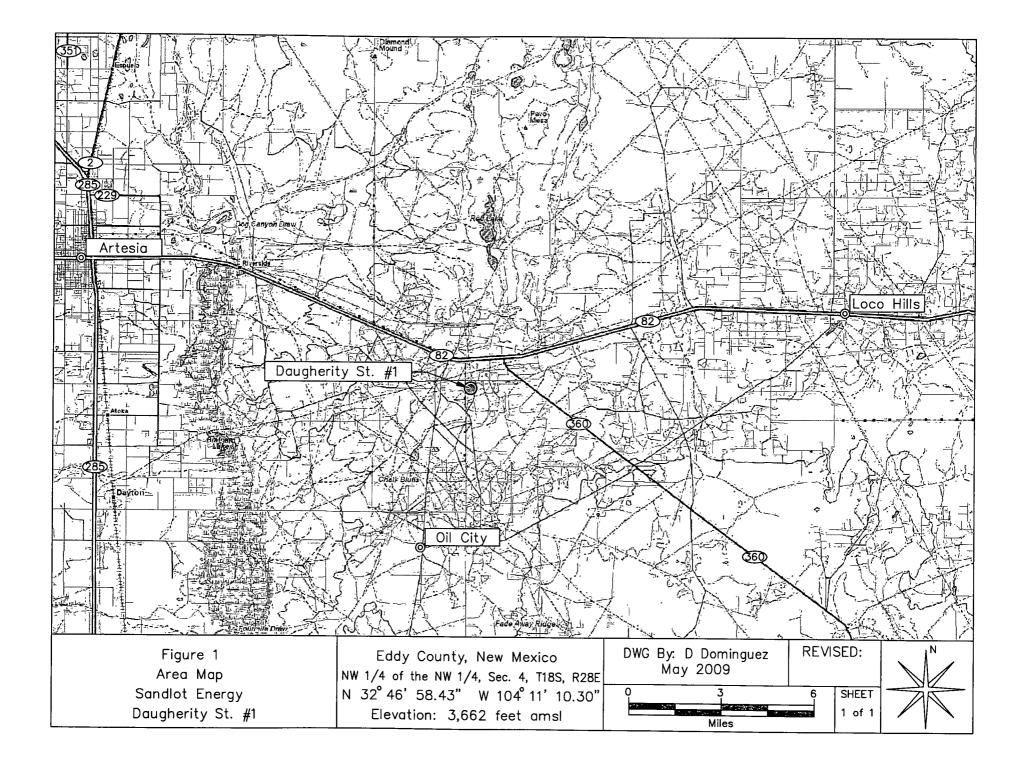

A. Site Background - The Site is located in UL-D (NW ¼ of the NW ¼) of Section 4, T18S, R28E at an elevation of approximately 3,662 feet above mean sea level (amsl). A search for water wells was completed utilizing the <u>New Mexico Office of the State Engineers</u> website and a database maintained by the United States Geological Survey (USGS). No water wells exist within a 1,000 foot radius of the release site. No surface water exists within a 1,000-foot radius of the release site. No surface water exists within a 1,000-foot radius of the release area (reference *Figure 2*). Groundwater data taken from domestic and USGS water wells within a one (1) mile radius indicates an average water depth of approximately 107 feet below ground surface (bgs). Utilizing this information, New Mexico Oil Conservation Division (NMOCD) Remedial Goals for this Site were determined as follows:

Sincerely,

neer 9 Fucker

Shelly J Tucker Environmental Consultant

- Cc: Jackie Brewer, Sandlot Energy Al Nasser, Cantera David Duncan, Civil Engineer File
- Encl: Figure 1 Area Map
  - Figure 2 Site Location Map
  - Figure 3 Groundwater Gradient Map
  - Figure 4 Site Map
  - Table 1 Well Data