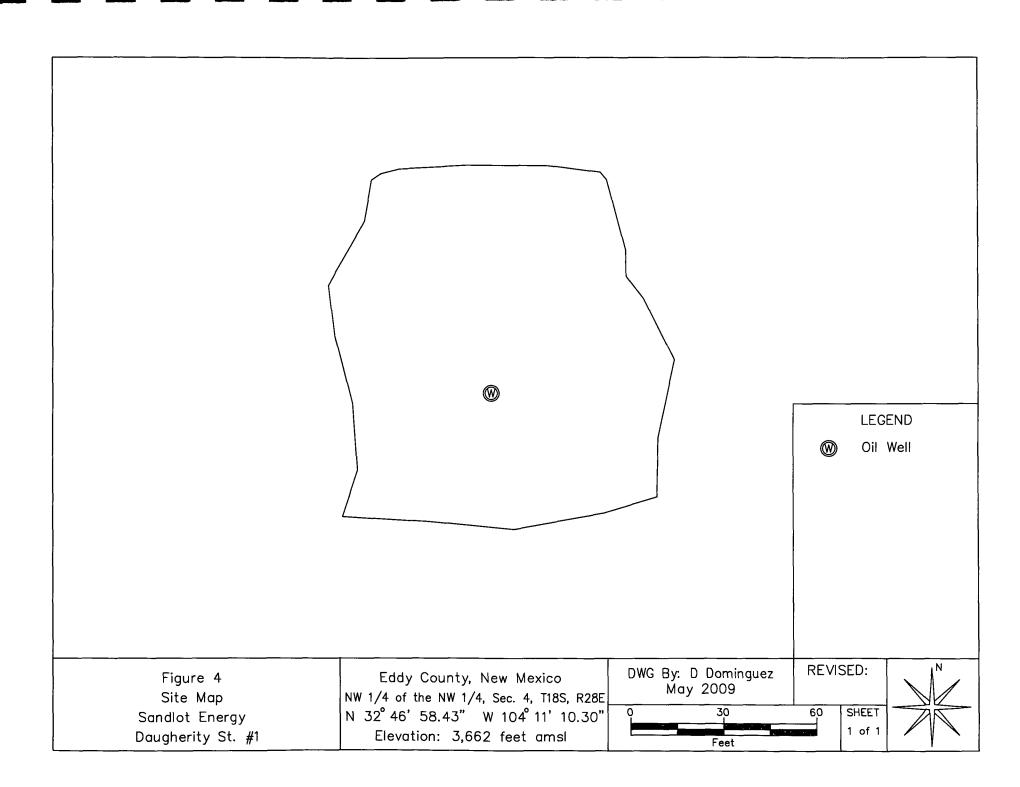

Sincerely,

neer 9 Fucker

Shelly J Tucker Environmental Consultant

- Cc: Jackie Brewer, Sandlot Energy Al Nasser, Cantera David Duncan, Civil Engineer File
- Encl: Figure 1 Area Map
  - Figure 2 Site Location Map
  - Figure 3 Groundwater Gradient Map
  - Figure 4 Site Map
  - Table 1 Well Data

A. Site Background - The Site is located in UL-D (NW ¼ of the NW ¼) of Section 4, T18S, R28E at an elevation of approximately 3,662 feet above mean sea level (amsl). A search for water wells was completed utilizing the <u>New Mexico Office of the State Engineers</u> website and a database maintained by the United States Geological Survey (USGS). No water wells exist within a 1,000 foot radius of the release site. No surface water exists within a 1,000-foot radius of the release site. No surface water exists within a 1,000-foot radius of the release area (reference *Figure 2*). Groundwater data taken from domestic and USGS water wells within a one (1) mile radius indicates an average water depth of approximately 107 feet below ground surface (bgs). Utilizing this information, New Mexico Oil Conservation Division (NMOCD) Remedial Goals for this Site were determined as follows: