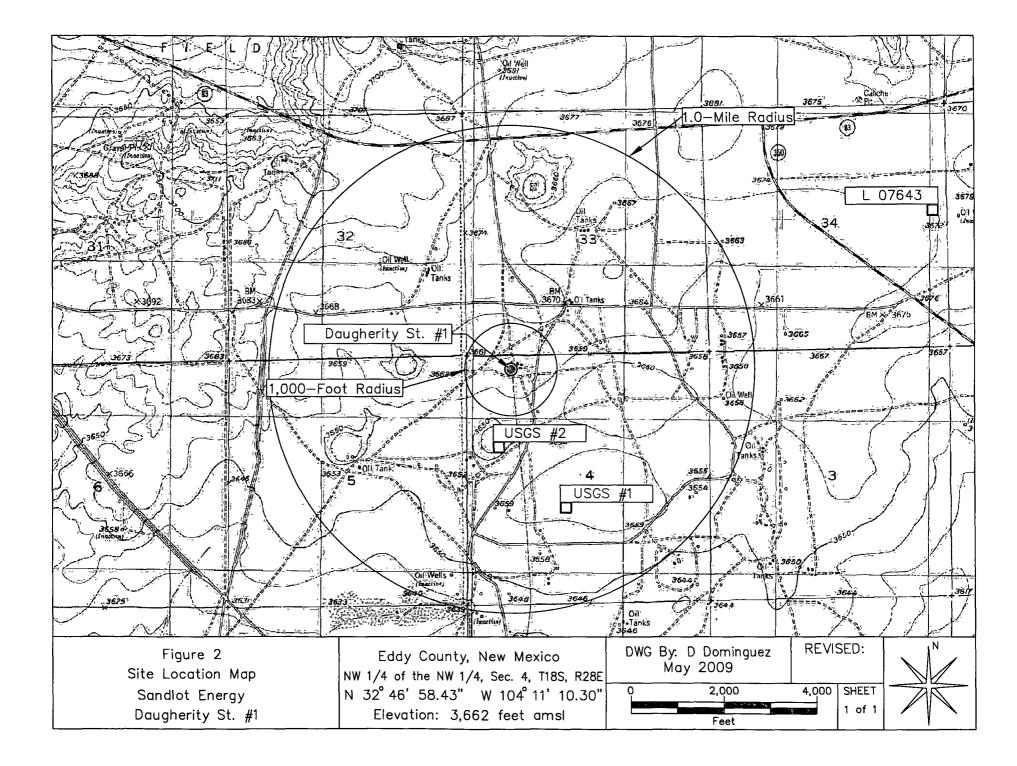

Sincerely,

neer 9 Fucker

Shelly J Tucker Environmental Consultant

- Cc: Jackie Brewer, Sandlot Energy Al Nasser, Cantera David Duncan, Civil Engineer File
- Encl: Figure 1 Area Map
  - Figure 2 Site Location Map
  - Figure 3 Groundwater Gradient Map
  - Figure 4 Site Map
  - Table 1 Well Data

## Sandlot Energy - Daugherity St. #1 (Ref. #455001)

| Well Number | Diversion <sup>A</sup> | Owner      | Use | Twsp | Rng | Sec q q q | Latitude        | Longitude        | Date<br>Measured | Surface<br>Elevation <sup>B</sup> | Depth to<br>Water<br>(ft bgs) |
|-------------|------------------------|------------|-----|------|-----|-----------|-----------------|------------------|------------------|-----------------------------------|-------------------------------|
| USGS #1     |                        |            |     | 18S  | 28E | 4 3 2 4   |                 |                  | 09-Mar-94        | 3,661                             | 100 78                        |
| USGS #2     |                        |            |     | 18S  | 28E | 4 1 3 1   |                 |                  | 09-Mar-94        | 3,660                             | 107.65                        |
| L 07643     | 3                      | LARRY SELL | DOM | 17S  | 28E | 34 2 4 4  | N32° 47' 32.20" | W104° 09' 23.50" | 11-Feb-77        | 3,670                             | 53                            |