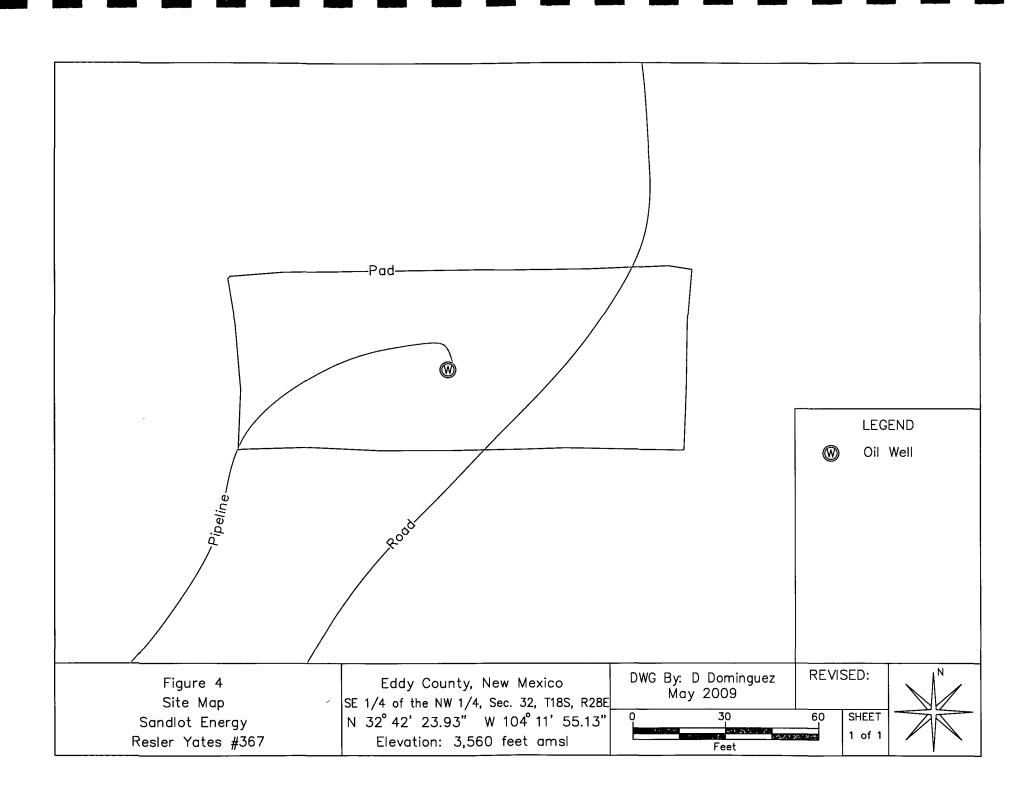

Figure 2 – Site Location Map

Figure 3 – Groundwater Gradient Map

Figure 4 – Site Map

Figure 5 – Excavation and Sample Location Map

Table 1 – Well Data

Table 2 – Summary of Excavation Soil Sample Laboratory Analytical Results

A. **Site Background** - The Site is located in UL-F (SE ¼ of the NW ¼) of Section 32, T18S, R28E at an elevation of approximately 3,560 feet above mean sea level (amsl). A search for water wells was completed utilizing the New Mexico Office of the State Engineers website and a database maintained by the United States Geological Survey (USGS). No water wells exist within a 1,000 foot radius of the release site. No surface water exists within a 1,000-foot radius of the release area (reference *Figure* 2). Groundwater data taken from domestic and USGS water wells within a one (1) mile radius indicates an average water depth of approximately 150 feet below ground surface (bgs). Utilizing this information, New Mexico Oil Conservation Division (NMOCD) Remedial Goals for this Site were determined as follows: