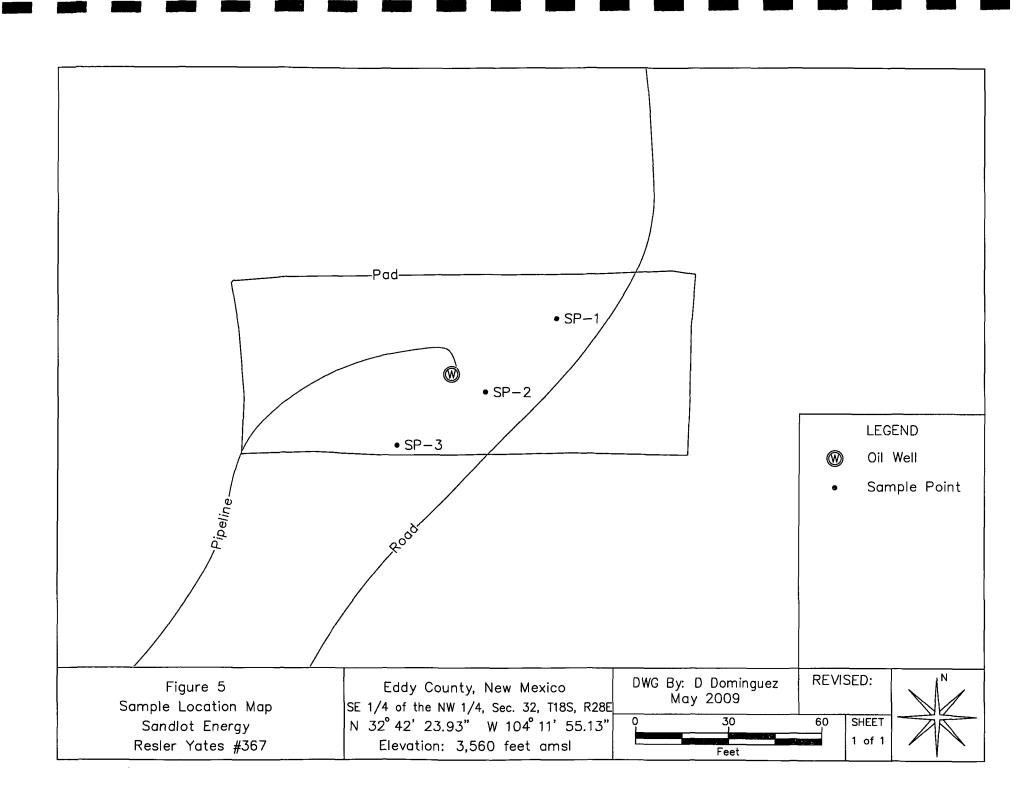

Figure 2 – Site Location Map

Figure 3 – Groundwater Gradient Map

Figure 4 – Site Map

Figure 5 – Excavation and Sample Location Map

Table 1 – Well Data

Table 2 – Summary of Excavation Soil Sample Laboratory Analytical Results

On April 21, 2009 EPI mobilized at the well head to direct the location and depth of four (4) soil borings. The soil borings were advanced around the well head area and along the flowline. Due to rock encounter during the boring, soil samples were only collected at a depth of four (4) feet bgs, total depth (TD) of the soil boring (reference *Table 2* for *Summary of Soil Boring Soil Sample Analytical Results*).