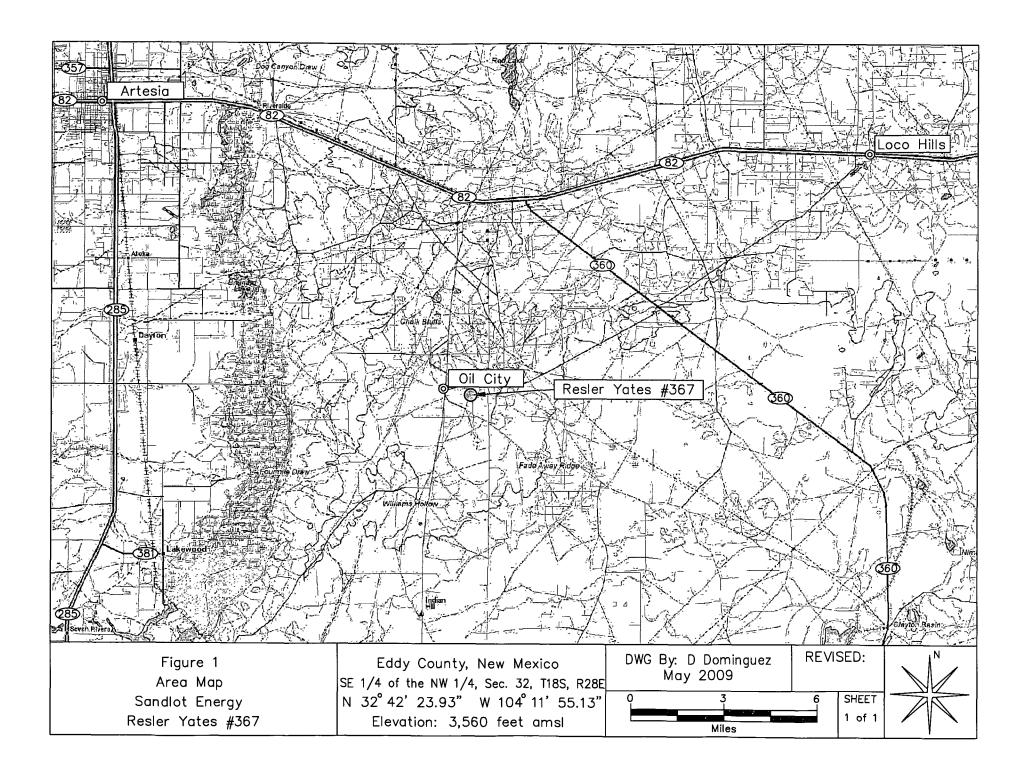

A. **Site Background** - The Site is located in UL-F (SE ¼ of the NW ¼) of Section 32, T18S, R28E at an elevation of approximately 3,560 feet above mean sea level (amsl). A search for water wells was completed utilizing the New Mexico Office of the State Engineers website and a database maintained by the United States Geological Survey (USGS). No water wells exist within a 1,000 foot radius of the release site. No surface water exists within a 1,000-foot radius of the release area (reference *Figure* 2). Groundwater data taken from domestic and USGS water wells within a one (1) mile radius indicates an average water depth of approximately 150 feet below ground surface (bgs). Utilizing this information, New Mexico Oil Conservation Division (NMOCD) Remedial Goals for this Site were determined as follows:

Sincerely,

Shelly J Tucker

**Environmental Consultant** 

Cc: Jackie Brewer, Sandlot Energy

Al Nasser, Cantera

David Duncan, Civil Engineer

File

Encl: Figure 1 – Area Map