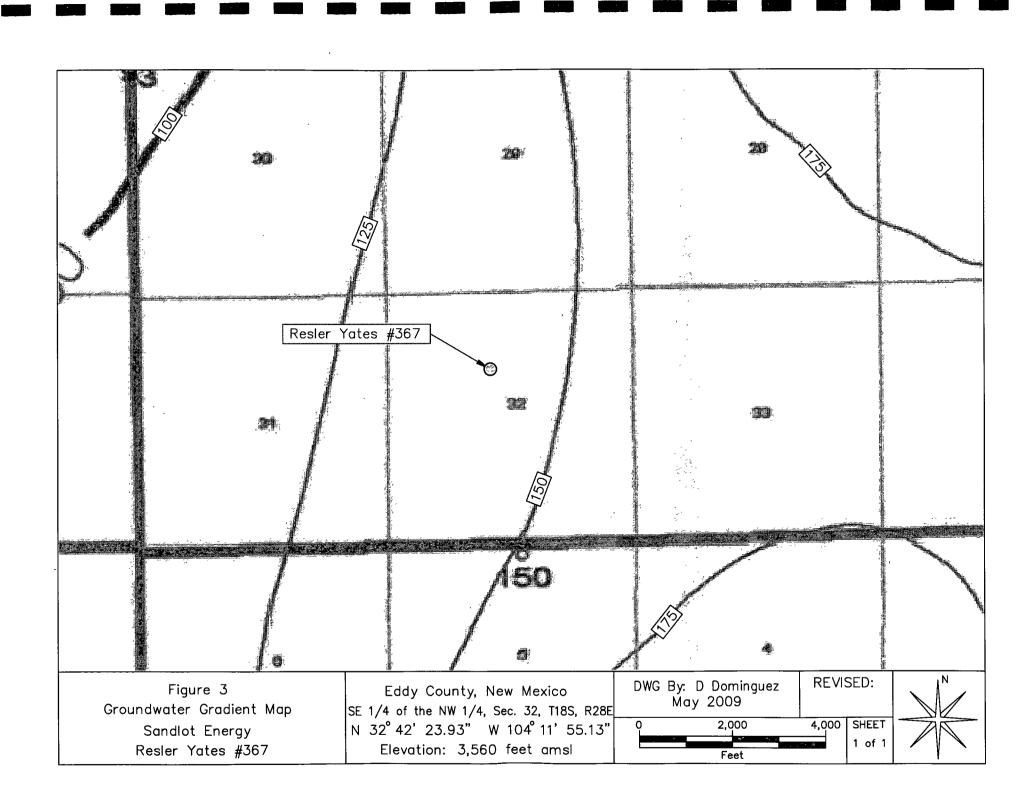

A. **Site Background** - The Site is located in UL-F (SE ¼ of the NW ¼) of Section 32, T18S, R28E at an elevation of approximately 3,560 feet above mean sea level (amsl). A search for water wells was completed utilizing the New Mexico Office of the State Engineers website and a database maintained by the United States Geological Survey (USGS). No water wells exist within a 1,000 foot radius of the release site. No surface water exists within a 1,000-foot radius of the release area (reference *Figure* 2). Groundwater data taken from domestic and USGS water wells within a one (1) mile radius indicates an average water depth of approximately 150 feet below ground surface (bgs). Utilizing this information, New Mexico Oil Conservation Division (NMOCD) Remedial Goals for this Site were determined as follows:

Figure 2 – Site Location Map

Figure 3 – Groundwater Gradient Map

Figure 4 – Site Map

Figure 5 – Excavation and Sample Location Map

Table 1 – Well Data

Table 2 – Summary of Excavation Soil Sample Laboratory Analytical Results