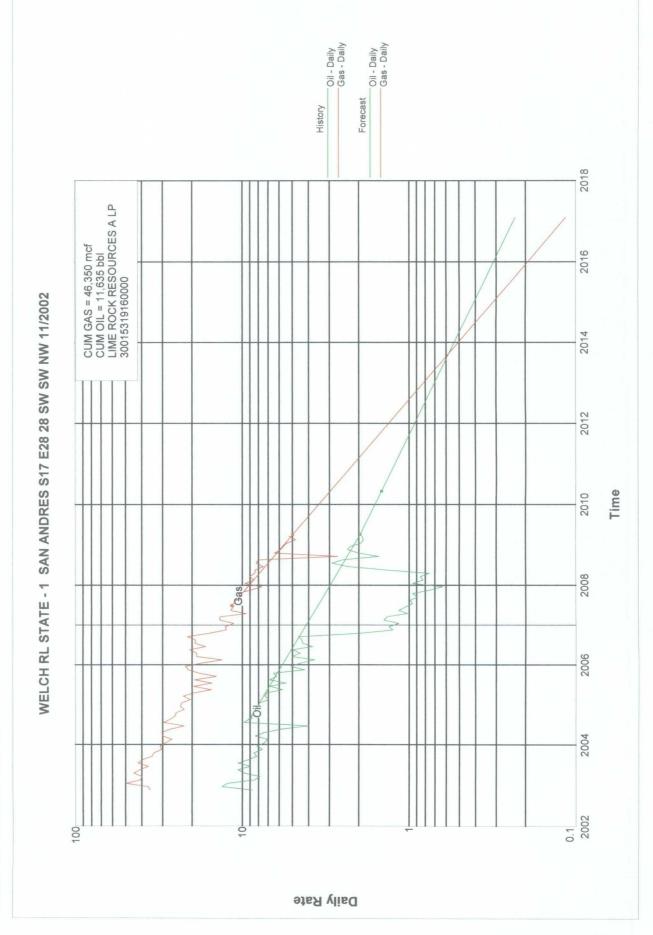

RE: C-107A TO COMMINGLE TWO POOLS

WELCH RL STATE #1 – API#: 30-015-31916 Unit Letter "E" Section 28 T17S R28E Eddy County, New Mexico

Dear Mr. Jones:

The referenced oil well has produced since November 2002 from the Red Lake, San Andres (97253). Lime Rock would like to open a lower pool, the Artesia, Glorieta-Yeso (96830) and commingle the two pools. A sundry notice has been submitted to open the lower interval.

Lime Rock is requesting approval to commingle the two pools upon completion of rig operations. The allocation will be calculated by subtracting the total well production after two months of commingled production from the current production of 2 BOPD and 5 MCF/D. We plan to submit these calculations and the resulting allocation to the district office after the well has been on line for about 2 months.