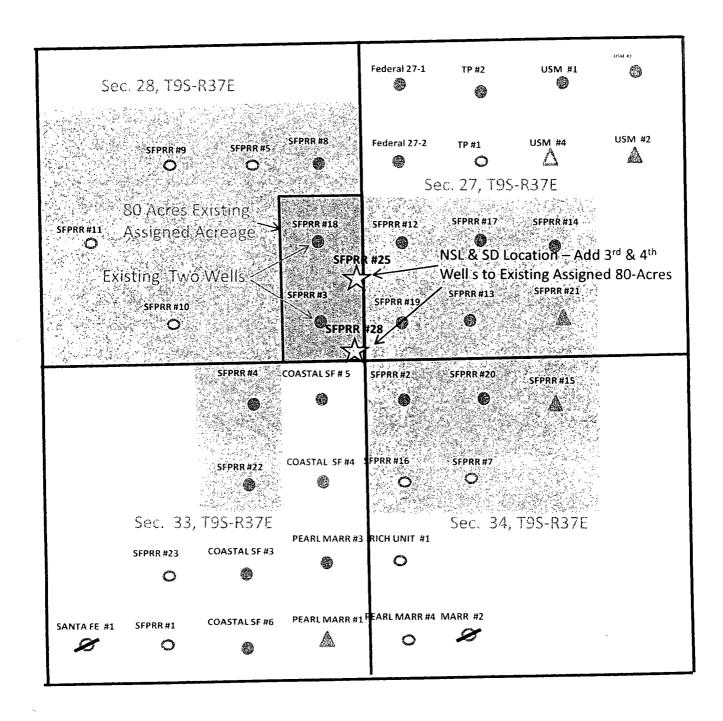

Dear Mr. Brooks:

Please find attached an administrative application to drill an infill location in the West Sawyer San Andres Pool. The SFPRR #28 is one of two additional wells proposed in the 80-acre spacing unit that is currently drilled on 40-acres. This well is proposed as a non-standard and simultaneous dedication location.

The West Sawyer San Andres Pool is currently developed on 40-acre spacing and has only produced primary reserves. VPR Operating, LLC has studied this field including a 3-D simulation model. We have plans to test remaining primary on 20-acre development followed by pilot testing patterns by converting some of the existing producers to injection. The SFPRR #28 is one of the initially proposed locations of this plan. If the infill locations and pilot are successful we will ultimately unitize the field for secondary operations. Additionally we plan to commence with changing the spacing/acreage dedication to allow drilling of four wells on 80-acres. However, we have an opportunity to commence drilling with a viable rig as soon as permits are approved. Since the process of changing the spacing will take approximately 30-days, we hope to obtain an administratively approved permit this week to allow us to spud on or about October 15, 2009. Please find attached a map illustrating the proposed location with respect to existing locations.

\_, New Mexico.

Certificate Number

File No.

A-4401

SFPRR #25 - 1,320' FSL & 50' FEL
SFPRR #28 - 50' FSL & 50' FEL
Sec. 28 T9S-R37E
Administrative Application
NSL and SD
"Add 3rd & 4th Well to Existing 80-Acre Spacing"