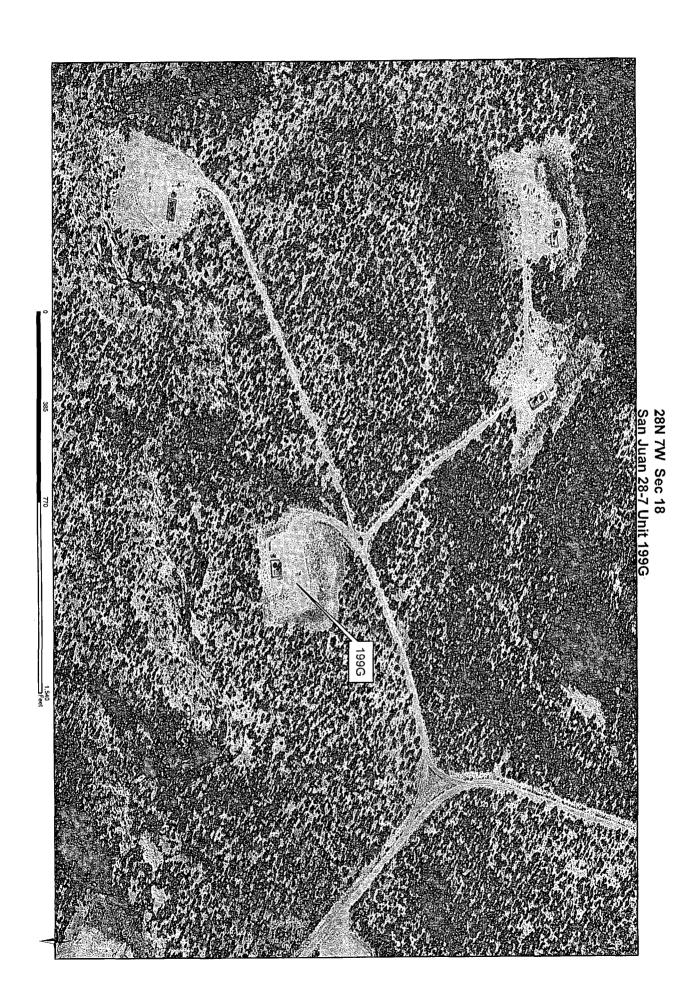

- operator will place oil field waste.
- **B.** No surface waste management facility shall be located:
  - within 200 feet of a watercourse, lakebed, sinkhole or playa lake:
  - within an existing wellhead protection area or 100-year floodplain;
  - within, or within 500 feet of, a wetland;
  - within the area overlying a subsurface mine;
  - within 500 feet from the nearest permanent residence, school, hospital, institution or church in existence at the time of initial application; or
  - within an unstable area, unless the operator demonstrates that engineering measures have been incorporated into the surface waste management facility design to ensure that the surface waste management facility's integrity will not be compromised.
- 3. Attach a plat and topographic map showing the small landfarm's location in relation to governmental surveys (quarter-quarter section, township and range); highways or roads giving access to the small landfarm site; watercourses; fresh water sources, including wells and springs; oil and gas wells or other production facilities; and inhabited buildings within one mile of the site's perimeter.

- **B.** No surface waste management facility shall be located:
  - within 200 feet of a watercourse, lakebed, sinkhole or playa lake;
  - within an existing wellhead protection area or 100-year floodplain;
  - within, or within 500 feet of, a wetland;
  - within the area overlying a subsurface mine;
  - within 500 feet from the nearest permanent residence, school, hospital, institution or church in existence at the time of
    initial application; or
  - within an unstable area, unless the operator demonstrates that engineering measures have been incorporated into the surface waste management facility design to ensure that the surface waste management facility's integrity will not be compromised.
- 3. Attach a plat and topographic map showing the small landfarm's location in relation to governmental surveys (quarter-quarter section, township and range); highways or roads giving access to the small landfarm site; watercourses; fresh water sources, including wells and springs; oil and gas wells or other production facilities; and inhabited buildings within one mile of the site's perimeter.