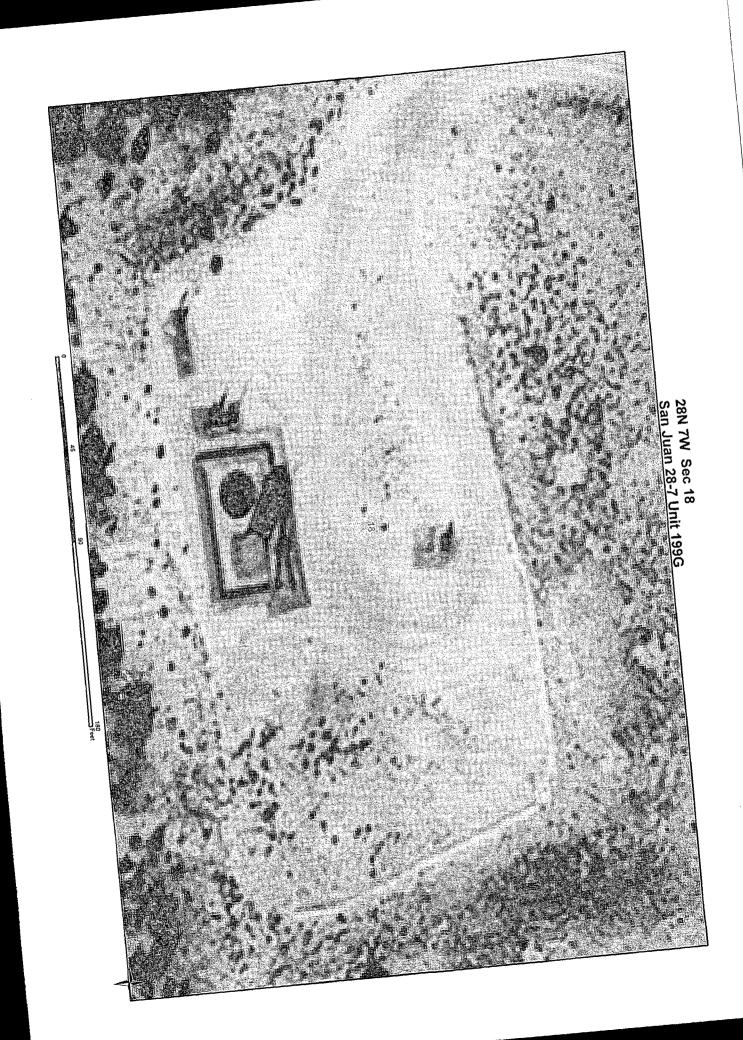

- operator will place oil field waste.
- **B.** No surface waste management facility shall be located:
  - within 200 feet of a watercourse, lakebed, sinkhole or playa lake:
  - within an existing wellhead protection area or 100-year floodplain;
  - within, or within 500 feet of, a wetland;
  - within the area overlying a subsurface mine;
  - within 500 feet from the nearest permanent residence, school, hospital, institution or church in existence at the time of initial application; or
  - within an unstable area, unless the operator demonstrates that engineering measures have been incorporated into the surface waste management facility design to ensure that the surface waste management facility's integrity will not be compromised.
- 3. Attach a plat and topographic map showing the small landfarm's location in relation to governmental surveys (quarter-quarter section, township and range); highways or roads giving access to the small landfarm site; watercourses; fresh water sources, including wells and springs; oil and gas wells or other production facilities; and inhabited buildings within one mile of the site's perimeter.

- **B.** No surface waste management facility shall be located:
  - within 200 feet of a watercourse, lakebed, sinkhole or playa lake;
  - within an existing wellhead protection area or 100-year floodplain;
  - within, or within 500 feet of, a wetland;
  - within the area overlying a subsurface mine;
  - within 500 feet from the nearest permanent residence, school, hospital, institution or church in existence at the time of
    initial application; or
  - within an unstable area, unless the operator demonstrates that engineering measures have been incorporated into the surface waste management facility design to ensure that the surface waste management facility's integrity will not be compromised.
- 3. Attach a plat and topographic map showing the small landfarm's location in relation to governmental surveys (quarter-quarter section, township and range); highways or roads giving access to the small landfarm site; watercourses; fresh water sources, including wells and springs; oil and gas wells or other production facilities; and inhabited buildings within one mile of the site's perimeter.