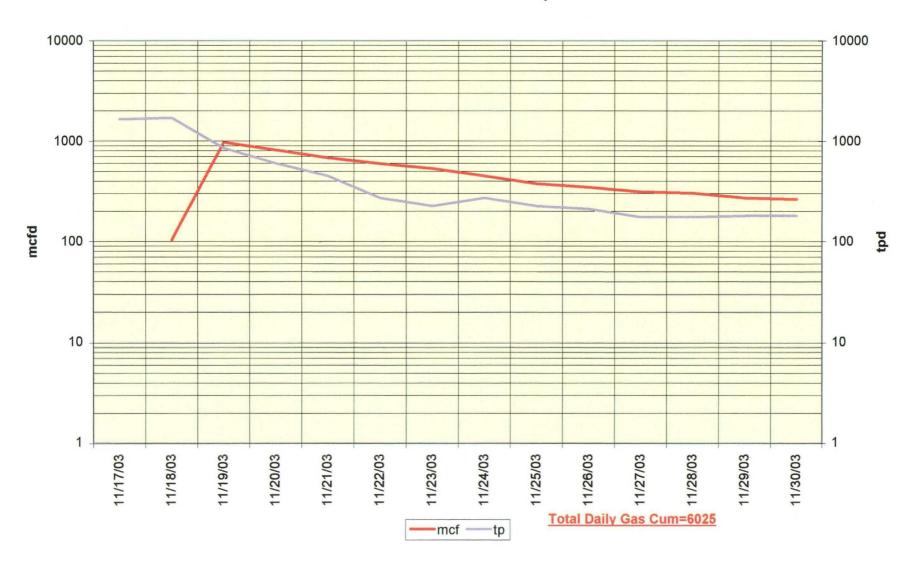

| Yates Petroleum Corporation                                                                                                                                                        |                                                                                                                                                                                                                        | Fourth Street                                                                                                                                                                                                                                                                                                                                                                                                                                                                                                                                                                                                                                                                                                                                                                                                                                                                                                                                                                                                                                                                                                                                                                                                                                                                                                                                                                                                                                                                                                                                                                                                                                                                                                                                                                                                                                                                                                                                                                                                                                                                                                                  | Artesia, New Mexico 88210                    |
|------------------------------------------------------------------------------------------------------------------------------------------------------------------------------------|------------------------------------------------------------------------------------------------------------------------------------------------------------------------------------------------------------------------|--------------------------------------------------------------------------------------------------------------------------------------------------------------------------------------------------------------------------------------------------------------------------------------------------------------------------------------------------------------------------------------------------------------------------------------------------------------------------------------------------------------------------------------------------------------------------------------------------------------------------------------------------------------------------------------------------------------------------------------------------------------------------------------------------------------------------------------------------------------------------------------------------------------------------------------------------------------------------------------------------------------------------------------------------------------------------------------------------------------------------------------------------------------------------------------------------------------------------------------------------------------------------------------------------------------------------------------------------------------------------------------------------------------------------------------------------------------------------------------------------------------------------------------------------------------------------------------------------------------------------------------------------------------------------------------------------------------------------------------------------------------------------------------------------------------------------------------------------------------------------------------------------------------------------------------------------------------------------------------------------------------------------------------------------------------------------------------------------------------------------------|----------------------------------------------|
| Operator Sterne "BCS" Com                                                                                                                                                          | 1.00                                                                                                                                                                                                                   | dress<br>action 13 T6S, R26E                                                                                                                                                                                                                                                                                                                                                                                                                                                                                                                                                                                                                                                                                                                                                                                                                                                                                                                                                                                                                                                                                                                                                                                                                                                                                                                                                                                                                                                                                                                                                                                                                                                                                                                                                                                                                                                                                                                                                                                                                                                                                                   | Chaves                                       |
| Lease                                                                                                                                                                              |                                                                                                                                                                                                                        | Section-Township-Range                                                                                                                                                                                                                                                                                                                                                                                                                                                                                                                                                                                                                                                                                                                                                                                                                                                                                                                                                                                                                                                                                                                                                                                                                                                                                                                                                                                                                                                                                                                                                                                                                                                                                                                                                                                                                                                                                                                                                                                                                                                                                                         | County                                       |
| OGRID No. <u>025575</u> Propert                                                                                                                                                    | y Code API No. <u>30-00</u>                                                                                                                                                                                            | 05-63562 Lease Type:                                                                                                                                                                                                                                                                                                                                                                                                                                                                                                                                                                                                                                                                                                                                                                                                                                                                                                                                                                                                                                                                                                                                                                                                                                                                                                                                                                                                                                                                                                                                                                                                                                                                                                                                                                                                                                                                                                                                                                                                                                                                                                           | FederalState _X Fee                          |
| DATA ELEMENT                                                                                                                                                                       | UPPER ZONE                                                                                                                                                                                                             | INTERMEDIATE ZONE                                                                                                                                                                                                                                                                                                                                                                                                                                                                                                                                                                                                                                                                                                                                                                                                                                                                                                                                                                                                                                                                                                                                                                                                                                                                                                                                                                                                                                                                                                                                                                                                                                                                                                                                                                                                                                                                                                                                                                                                                                                                                                              | LOWER ZONE                                   |
| Pool Name                                                                                                                                                                          | Pecos Slope Abo                                                                                                                                                                                                        |                                                                                                                                                                                                                                                                                                                                                                                                                                                                                                                                                                                                                                                                                                                                                                                                                                                                                                                                                                                                                                                                                                                                                                                                                                                                                                                                                                                                                                                                                                                                                                                                                                                                                                                                                                                                                                                                                                                                                                                                                                                                                                                                | Crockett Draw Wolfcamp                       |
| Pool Code                                                                                                                                                                          | 82730                                                                                                                                                                                                                  |                                                                                                                                                                                                                                                                                                                                                                                                                                                                                                                                                                                                                                                                                                                                                                                                                                                                                                                                                                                                                                                                                                                                                                                                                                                                                                                                                                                                                                                                                                                                                                                                                                                                                                                                                                                                                                                                                                                                                                                                                                                                                                                                | 97282                                        |
| Top and Bottom of Pay Section (Perforated or Open-Hole Interval)                                                                                                                   | 4106-4400'                                                                                                                                                                                                             | Para de la companya d | 5512-5520'                                   |
| Method of Production<br>(Flowing or Artificial Lift)                                                                                                                               | Flowing                                                                                                                                                                                                                |                                                                                                                                                                                                                                                                                                                                                                                                                                                                                                                                                                                                                                                                                                                                                                                                                                                                                                                                                                                                                                                                                                                                                                                                                                                                                                                                                                                                                                                                                                                                                                                                                                                                                                                                                                                                                                                                                                                                                                                                                                                                                                                                | Flowing                                      |
| Bottomhole Pressure (Note: Pressure data will not be required if the bottom perforation in the lower zone is within 150% of the depth of the top perforation in the upper zone)    | NA                                                                                                                                                                                                                     |                                                                                                                                                                                                                                                                                                                                                                                                                                                                                                                                                                                                                                                                                                                                                                                                                                                                                                                                                                                                                                                                                                                                                                                                                                                                                                                                                                                                                                                                                                                                                                                                                                                                                                                                                                                                                                                                                                                                                                                                                                                                                                                                | NA                                           |
| Oil Gravity or Gas BTU (Degree API or Gas BTU)                                                                                                                                     |                                                                                                                                                                                                                        |                                                                                                                                                                                                                                                                                                                                                                                                                                                                                                                                                                                                                                                                                                                                                                                                                                                                                                                                                                                                                                                                                                                                                                                                                                                                                                                                                                                                                                                                                                                                                                                                                                                                                                                                                                                                                                                                                                                                                                                                                                                                                                                                |                                              |
| Producing, Shut-In or<br>New Zone                                                                                                                                                  | New                                                                                                                                                                                                                    | ,                                                                                                                                                                                                                                                                                                                                                                                                                                                                                                                                                                                                                                                                                                                                                                                                                                                                                                                                                                                                                                                                                                                                                                                                                                                                                                                                                                                                                                                                                                                                                                                                                                                                                                                                                                                                                                                                                                                                                                                                                                                                                                                              | Producing                                    |
| Date and Oil/Gas/Water Rates of Last Production. (Note: For new zones with no production history, applicant shall be required to attach production estimates and supporting data.) | Date: Rates: 500 mcfd 0 bopd 0 bwpd                                                                                                                                                                                    |                                                                                                                                                                                                                                                                                                                                                                                                                                                                                                                                                                                                                                                                                                                                                                                                                                                                                                                                                                                                                                                                                                                                                                                                                                                                                                                                                                                                                                                                                                                                                                                                                                                                                                                                                                                                                                                                                                                                                                                                                                                                                                                                | Date: 12/2/03 Rates: 248 mcfd 0 bopd 0 bwpd  |
| Fixed Allocation Percentage (Note: If allocation is based upon something other                                                                                                     | Oil Gas                                                                                                                                                                                                                |                                                                                                                                                                                                                                                                                                                                                                                                                                                                                                                                                                                                                                                                                                                                                                                                                                                                                                                                                                                                                                                                                                                                                                                                                                                                                                                                                                                                                                                                                                                                                                                                                                                                                                                                                                                                                                                                                                                                                                                                                                                                                                                                | Oil Gas                                      |
| than current or past production, supporting data or explanation will be required.)                                                                                                 | % 67%                                                                                                                                                                                                                  |                                                                                                                                                                                                                                                                                                                                                                                                                                                                                                                                                                                                                                                                                                                                                                                                                                                                                                                                                                                                                                                                                                                                                                                                                                                                                                                                                                                                                                                                                                                                                                                                                                                                                                                                                                                                                                                                                                                                                                                                                                                                                                                                | % 33%                                        |
|                                                                                                                                                                                    |                                                                                                                                                                                                                        |                                                                                                                                                                                                                                                                                                                                                                                                                                                                                                                                                                                                                                                                                                                                                                                                                                                                                                                                                                                                                                                                                                                                                                                                                                                                                                                                                                                                                                                                                                                                                                                                                                                                                                                                                                                                                                                                                                                                                                                                                                                                                                                                |                                              |
|                                                                                                                                                                                    |                                                                                                                                                                                                                        | NAL DATA                                                                                                                                                                                                                                                                                                                                                                                                                                                                                                                                                                                                                                                                                                                                                                                                                                                                                                                                                                                                                                                                                                                                                                                                                                                                                                                                                                                                                                                                                                                                                                                                                                                                                                                                                                                                                                                                                                                                                                                                                                                                                                                       |                                              |
| If not, have all working, royalty and                                                                                                                                              | rriding royalty interests identical in<br>overriding royalty interest owners been                                                                                                                                      | n all commingled zones?<br>en notified by certified mail?                                                                                                                                                                                                                                                                                                                                                                                                                                                                                                                                                                                                                                                                                                                                                                                                                                                                                                                                                                                                                                                                                                                                                                                                                                                                                                                                                                                                                                                                                                                                                                                                                                                                                                                                                                                                                                                                                                                                                                                                                                                                      | Yes X No |
| Are all produced fluids from all com                                                                                                                                               | mingled zones compatible with each of                                                                                                                                                                                  | other?                                                                                                                                                                                                                                                                                                                                                                                                                                                                                                                                                                                                                                                                                                                                                                                                                                                                                                                                                                                                                                                                                                                                                                                                                                                                                                                                                                                                                                                                                                                                                                                                                                                                                                                                                                                                                                                                                                                                                                                                                                                                                                                         | Yes X No                                     |
| Will commingling decrease the value                                                                                                                                                | e of production?                                                                                                                                                                                                       |                                                                                                                                                                                                                                                                                                                                                                                                                                                                                                                                                                                                                                                                                                                                                                                                                                                                                                                                                                                                                                                                                                                                                                                                                                                                                                                                                                                                                                                                                                                                                                                                                                                                                                                                                                                                                                                                                                                                                                                                                                                                                                                                | Yes NoX                                      |
| If this well is on, or communitized w or the United States Bureau of Land                                                                                                          | vith, state or federal lands, has either the Management been notified in writing                                                                                                                                       | ne Commissioner of Public Lands of this application?                                                                                                                                                                                                                                                                                                                                                                                                                                                                                                                                                                                                                                                                                                                                                                                                                                                                                                                                                                                                                                                                                                                                                                                                                                                                                                                                                                                                                                                                                                                                                                                                                                                                                                                                                                                                                                                                                                                                                                                                                                                                           | Yes X No                                     |
| NMOCD Reference Case No. applic                                                                                                                                                    | able to this well:                                                                                                                                                                                                     |                                                                                                                                                                                                                                                                                                                                                                                                                                                                                                                                                                                                                                                                                                                                                                                                                                                                                                                                                                                                                                                                                                                                                                                                                                                                                                                                                                                                                                                                                                                                                                                                                                                                                                                                                                                                                                                                                                                                                                                                                                                                                                                                | _                                            |
| Production curve for each zone for zones with no production his Data to support allocation methon Notification list of working, royal                                              | ningled showing its spacing unit and action at least one year. (If not available, story, estimated production rates and send or formula.  Alty and overriding royalty interests for documents required to support com- | attach explanation.) upporting data. r uncommon interest cases.                                                                                                                                                                                                                                                                                                                                                                                                                                                                                                                                                                                                                                                                                                                                                                                                                                                                                                                                                                                                                                                                                                                                                                                                                                                                                                                                                                                                                                                                                                                                                                                                                                                                                                                                                                                                                                                                                                                                                                                                                                                                |                                              |
|                                                                                                                                                                                    | PRE-APPRO                                                                                                                                                                                                              | VED POOLS                                                                                                                                                                                                                                                                                                                                                                                                                                                                                                                                                                                                                                                                                                                                                                                                                                                                                                                                                                                                                                                                                                                                                                                                                                                                                                                                                                                                                                                                                                                                                                                                                                                                                                                                                                                                                                                                                                                                                                                                                                                                                                                      |                                              |
| If application                                                                                                                                                                     | is to establish Pre-Approved Pools, th                                                                                                                                                                                 | ne following additional information wi                                                                                                                                                                                                                                                                                                                                                                                                                                                                                                                                                                                                                                                                                                                                                                                                                                                                                                                                                                                                                                                                                                                                                                                                                                                                                                                                                                                                                                                                                                                                                                                                                                                                                                                                                                                                                                                                                                                                                                                                                                                                                         | II be required:                              |
| List of all operators within the propo                                                                                                                                             | hole commingling within the proposed<br>sed Pre-Approved Pools<br>oposed Pre-Approved Pools were prov                                                                                                                  |                                                                                                                                                                                                                                                                                                                                                                                                                                                                                                                                                                                                                                                                                                                                                                                                                                                                                                                                                                                                                                                                                                                                                                                                                                                                                                                                                                                                                                                                                                                                                                                                                                                                                                                                                                                                                                                                                                                                                                                                                                                                                                                                | ·                                            |
| $()_{\sigma}$ $()_{I}$                                                                                                                                                             |                                                                                                                                                                                                                        | he best of my knowledge and belie                                                                                                                                                                                                                                                                                                                                                                                                                                                                                                                                                                                                                                                                                                                                                                                                                                                                                                                                                                                                                                                                                                                                                                                                                                                                                                                                                                                                                                                                                                                                                                                                                                                                                                                                                                                                                                                                                                                                                                                                                                                                                              | ef.                                          |
| SIGNATURE COMPANY OF TYPE OR PRINT NAME                                                                                                                                            | TITLE _                                                                                                                                                                                                                | Operations Engineer TELEPHONE NO. (505                                                                                                                                                                                                                                                                                                                                                                                                                                                                                                                                                                                                                                                                                                                                                                                                                                                                                                                                                                                                                                                                                                                                                                                                                                                                                                                                                                                                                                                                                                                                                                                                                                                                                                                                                                                                                                                                                                                                                                                                                                                                                         | _DATE:12/10/03                               |