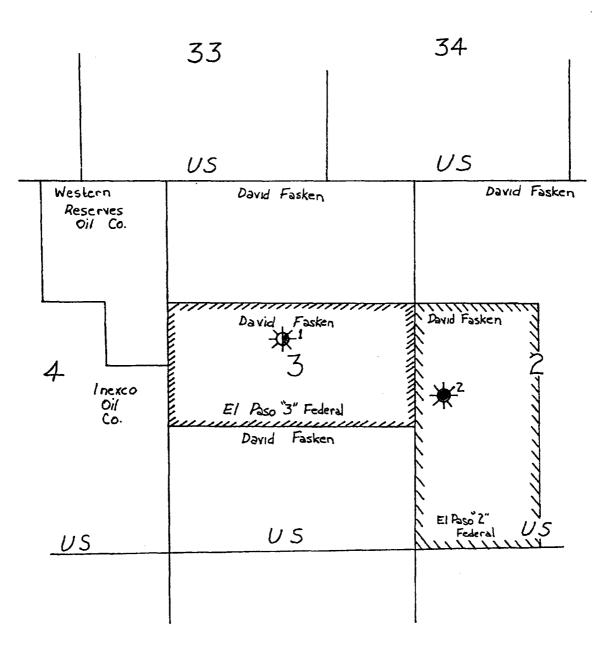

#### Gantlerson:

Reference is made to your application for approval of a gas well location for your El Paso "3" Federal Well No. 1. a Wildcat, to be located 489.1 feet from the North line and 195.1 feet from the East line of Lot 11 of Section 3, Township 21 South, Range 26 East, NAPM, Eddy County, New Maxico.

Do not use this form for proposals to drill or to deepen or reentry to a different reservoir. Use "APPL

| Use "APPLICATION FOR PERMIT—" for such pr                                                 | roposais                                | ·                                                    |
|-------------------------------------------------------------------------------------------|-----------------------------------------|------------------------------------------------------|
| SUBMIT IN TRIPLICATE                                                                      | 7. If Unit or CA. Agreement Designation |                                                      |
| I. Type of Well  Oil Gas Well Well Other                                                  |                                         | 8. Weil Name and No.                                 |
| 2. Name of Operator Fasken Oil and Ranch, Ltd.                                            | RECEIVED                                | El Paso "3" Federal No. 1 9. API Well No.            |
| 3. Address and Telephone No.<br>303 W. Wall, Suite 1800, Midland, TX 79701 (915) 687-1777 | JAN Ó 1 7004                            | 30-015-20906 10. Field and Pool, or Exploratory Area |
| 4. Location of Well (Footage, Sec., T., R., M., or Survey Description)                    | OCD-ARTESIA                             | Avalon; Wolfcamp (Gas)                               |
| 2724' FNL, 2870' FEL, Unit K, Section 3, T21S, R26E                                       |                                         | 11. County or Parish, State Eddy, New Mexico         |

#### EL PASO "3" FEDERAL NO. 1

#### PLUGBACK TO WOLFCAMP

MIRU Computalog Wireline Services and RIW with GR-CCL and 1-11/16" strip gun and perforated Wolfcamp @ 8320' to 8340' w/ 1 JSPF, 0 deg. phasing, 21 holes. Had a slight blow on tbg after perforating and well built to 220 psi while POW and RDWL. Dropped 4 soapsticks while RDWL. Blew well to pit for 40 minutes and had 12' flare unloading a ¼" stream of water. RU swab and swabbed well for 1 hr and recovered an estimated 6 bw with good show of condensate. IFL- 4000' FS, EFL- 8200' FS and scattered. SWI in for 1 hr, SITP- 80 psi. Blew well to pit for 2 hrs and left opened to water tank and SDON.