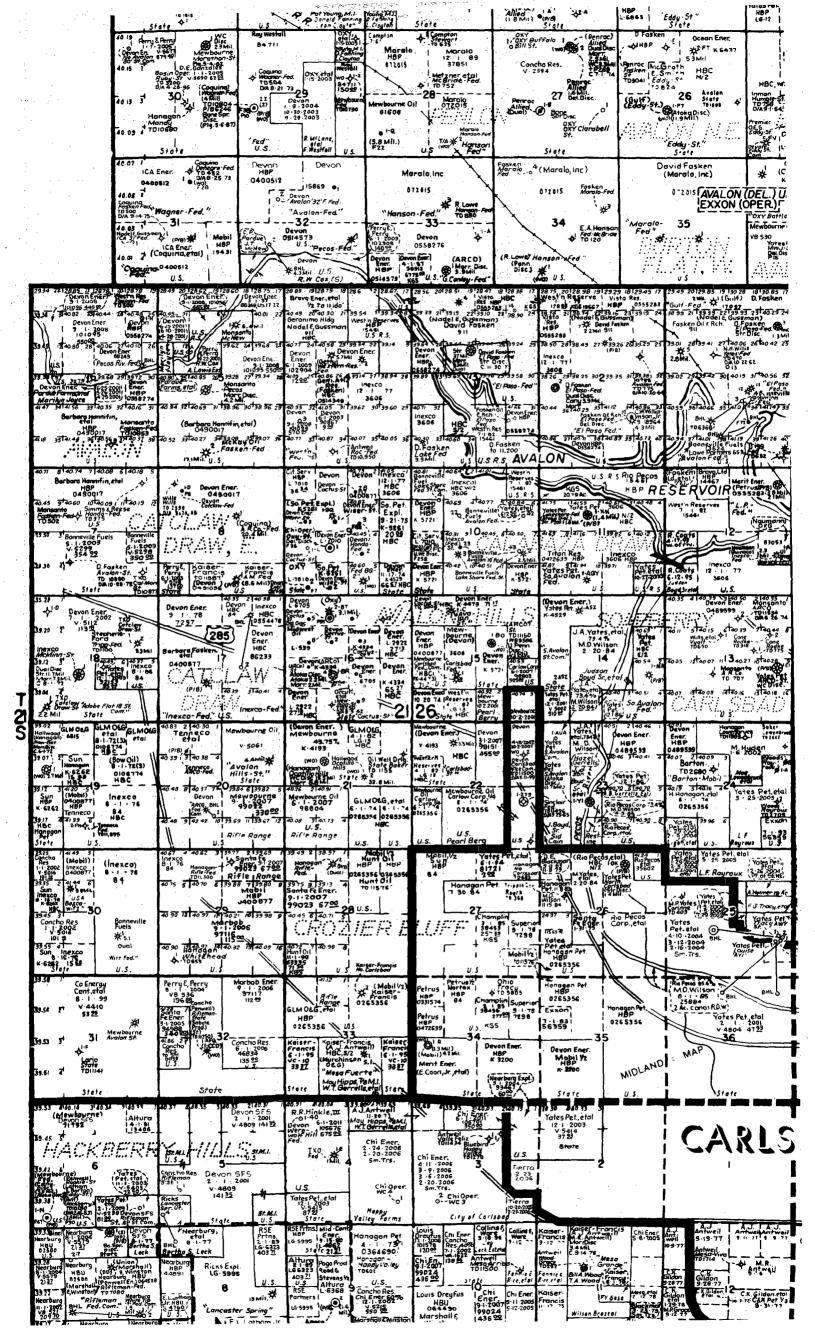

#### Gantlerson:

Reference is made to your application for approval of a gas well location for your El Paso "3" Federal Well No. 1. a Wildcat, to be located 489.1 feet from the North line and 195.1 feet from the East line of Lot 11 of Section 3, Township 21 South, Range 26 East, NAPM, Eddy County, New Maxico.

Waivers of objection have been received from offsetting operators and the walting period prescribed by Rule 104 F may be dispensed with in this instance. Therefore, by authority granted me by the provisions of Rule 104 F of the Commission Rules and Regulations, the above-described unorthodox location is hereby approved.