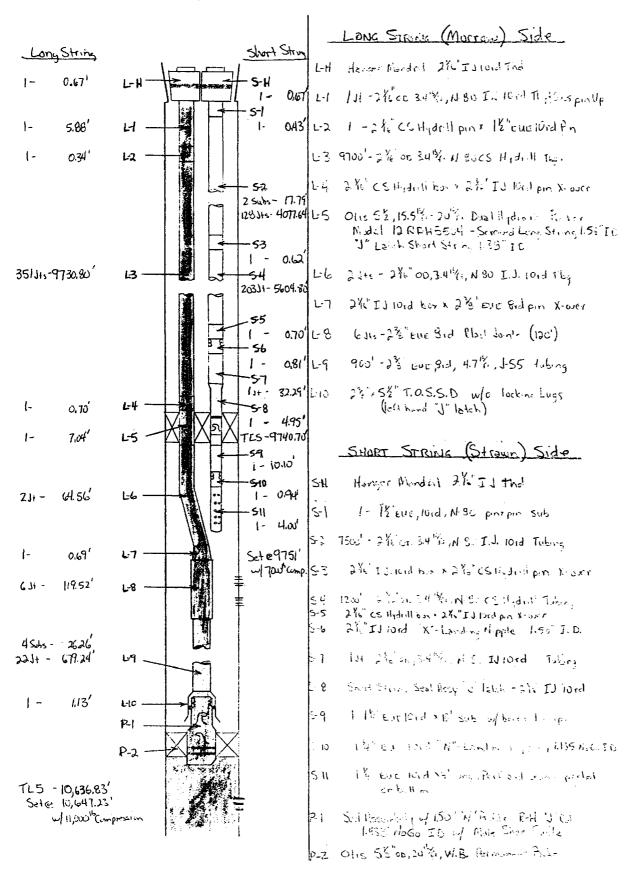

#### PLUGBACK TO WOLFCAMP

MIRU Computalog Wireline Services and RIW with GR-CCL and 1-11/16" strip gun and perforated Wolfcamp @ 8320' to 8340' w/ 1 JSPF, 0 deg. phasing, 21 holes. Had a slight blow on tbg after perforating and well built to 220 psi while POW and RDWL. Dropped 4 soapsticks while RDWL. Blew well to pit for 40 minutes and had 12' flare unloading a ¼" stream of water. RU swab and swabbed well for 1 hr and recovered an estimated 6 bw with good show of condensate. IFL- 4000' FS, EFL- 8200' FS and scattered. SWI in for 1 hr, SITP- 80 psi. Blew well to pit for 2 hrs and left opened to water tank and SDON.

Well flowing to water tank with a slight blow. RU swab and made two swab runs and swabbed well dry. IFL- 4500' FS, EFL- 8200' FS and scattered. RD swab and RU Petroplex Acidizing and trapped 500 psi on 5-1/2" x 2-3/8" annulus and would not hold pressure. Lost 60 psi in one minute. Tested lines to 5000 psi and acidized well with 1500 gals of 15% NEFE acid. Dropped 40 1.3 sg ball sealers for diversion. Flushed w/ 3% Kcl water containing 1 gpt Claymaster 5-C. Had excellent ball action from 2200 psi to 3000 psi. Average treating pressure 2906 psi @ 3 bpm total rate. Maximum treating pressure 3400 psi. ISDP- 1500 psi, 5"- 1027 psi, 10"- 863 psi, 15"-770 psi. RD Petroplex and opened well to pit on 2" choke and unloaded an estimated 40 bbls of fluid in 8 minutes and had gas to surface. Put well online flowing on a 10/64" variable choke, FTP- 1300 psi @ 9:00 pm, producing 275 mcfpd and 144 bpd of condensate and no water.