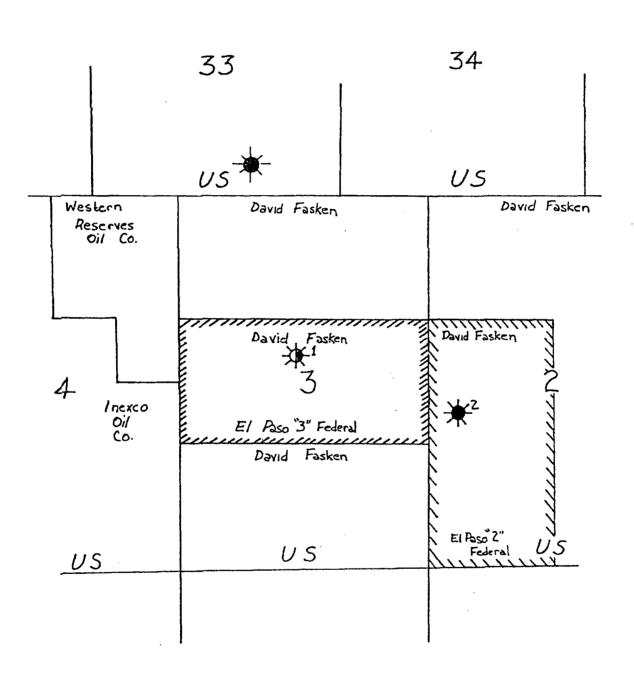

#### Gantlerson:

Reference is made to your application for approval of a gas well location for your El Paso "3" Federal Well No. 1. a Wildcat, to be located 489.1 feet from the North line and 195.1 feet from the East line of Lot 11 of Section 3, Township 21 South, Range 26 East, NAPM, Eddy County, New Maxico.

Do not use this form for proposals to drill or to deepen or reentry to a different reservoir. Use "APPL

| Use "APPLICATION FOR PERMIT—" for such pr                                                 | roposais                                | ·                                                    |
|-------------------------------------------------------------------------------------------|-----------------------------------------|------------------------------------------------------|
| SUBMIT IN TRIPLICATE                                                                      | 7. If Unit or CA. Agreement Designation |                                                      |
| I. Type of Well  Oil Gas Well Well Other                                                  |                                         | 8. Weil Name and No.                                 |
| 2. Name of Operator Fasken Oil and Ranch, Ltd.                                            | RECEIVED                                | El Paso "3" Federal No. 1 9. API Well No.            |
| 3. Address and Telephone No.<br>303 W. Wall, Suite 1800, Midland, TX 79701 (915) 687-1777 | JAN Ó 1 7004                            | 30-015-20906 10. Field and Pool, or Exploratory Area |
| 4. Location of Well (Footage, Sec., T., R., M., or Survey Description)                    | OCD-ARTESIA                             | Avalon; Wolfcamp (Gas)                               |
| 2724' FNL, 2870' FEL, Unit K, Section 3, T21S, R26E                                       |                                         | 11. County or Parish, State Eddy, New Mexico         |