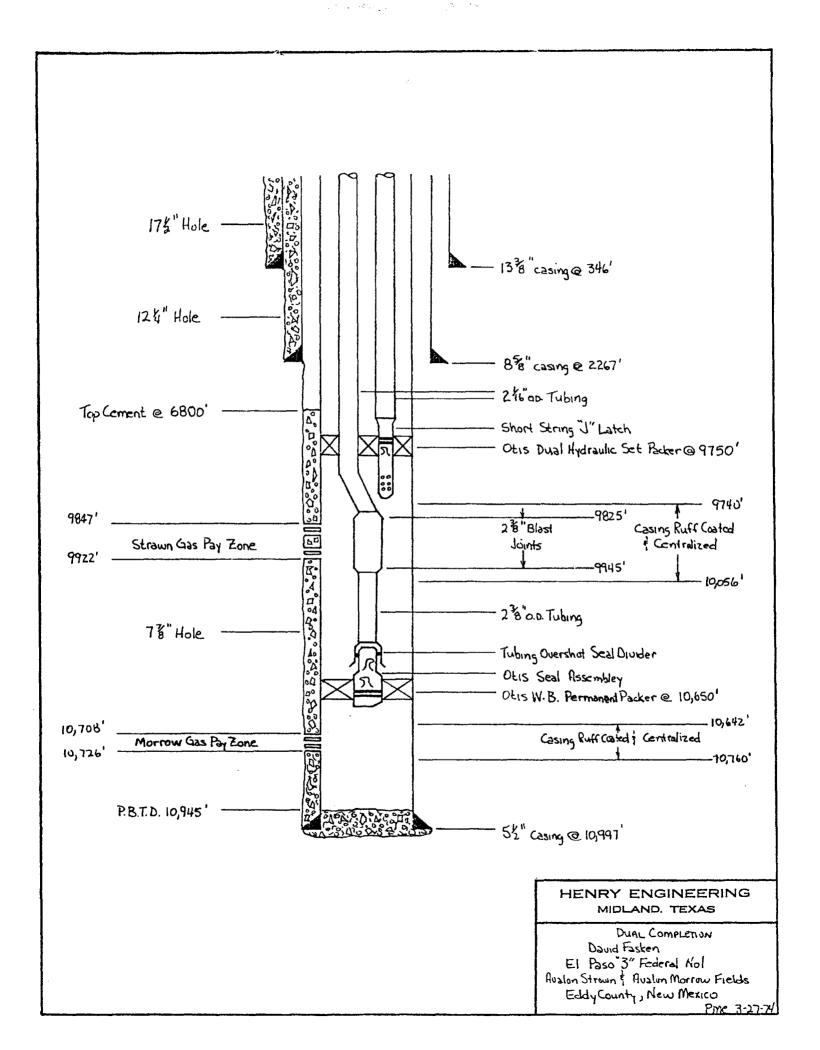

#### FASKEN OIL AND RANCH, LTD.

#### EL PASO "3" FEDERAL NO. 1

#### PLUGBACK TO WOLFCAMP

MIRU Computalog Wireline Services and RIW with GR-CCL and 1-11/16" strip gun and perforated Wolfcamp @ 8320' to 8340' w/ 1 JSPF, 0 deg. phasing, 21 holes. Had a slight blow on tbg after perforating and well built to 220 psi while POW and RDWL. Dropped 4 soapsticks while RDWL. Blew well to pit for 40 minutes and had 12' flare unloading a ¼" stream of water. RU swab and swabbed well for 1 hr and recovered an estimated 6 bw with good show of condensate. IFL- 4000' FS, EFL- 8200' FS and scattered. SWI in for 1 hr, SITP- 80 psi. Blew well to pit for 2 hrs and left opened to water tank and SDON.

Well flowing to water tank with a slight blow. RU swab and made two swab runs and swabbed well dry. IFL- 4500' FS, EFL- 8200' FS and scattered. RD swab and RU Petroplex Acidizing and trapped 500 psi on 5-1/2" x 2-3/8" annulus and would not hold pressure. Lost 60 psi in one minute. Tested lines to 5000 psi and acidized well with 1500 gals of 15% NEFE acid. Dropped 40 1.3 sg ball sealers for diversion. Flushed w/ 3% Kcl water containing 1 gpt Claymaster 5-C. Had excellent ball action from 2200 psi to 3000 psi. Average treating pressure 2906 psi @ 3 bpm total rate. Maximum treating pressure 3400 psi. ISDP- 1500 psi, 5"- 1027 psi, 10"- 863 psi, 15"-770 psi. RD Petroplex and opened well to pit on 2" choke and unloaded an estimated 40 bbls of fluid in 8 minutes and had gas to surface. Put well online flowing on a 10/64" variable choke, FTP- 1300 psi @ 9:00 pm, producing 275 mcfpd and 144 bpd of condensate and no water.