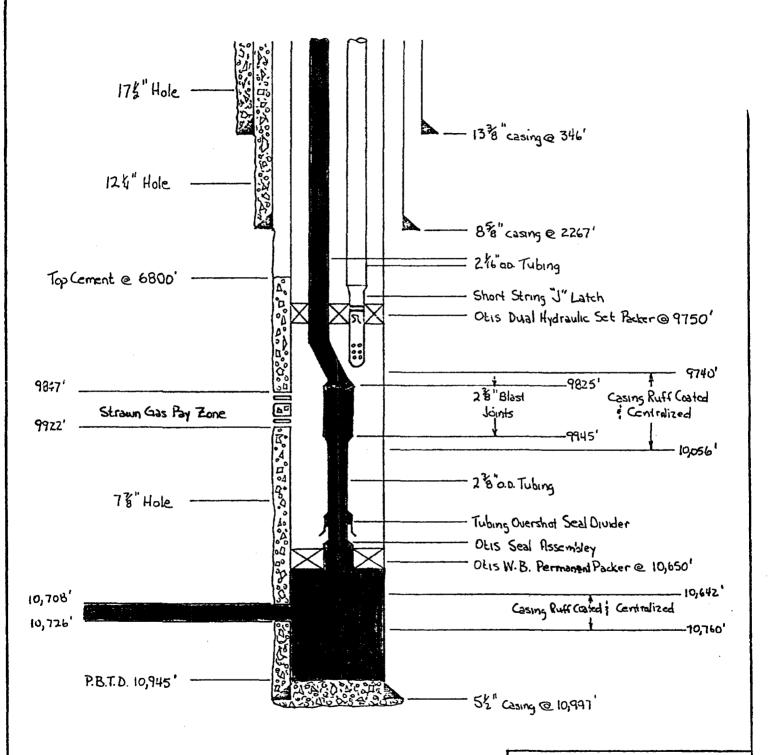

#### FASKEN OIL AND RANCH, LTD.

#### EL PASO "3" FEDERAL NO. 1

#### PLUGBACK TO WOLFCAMP

MIRU Computalog Wireline Services and RIW with GR-CCL and 1-11/16" strip gun and perforated Wolfcamp @ 8320' to 8340' w/ 1 JSPF, 0 deg. phasing, 21 holes. Had a slight blow on tbg after perforating and well built to 220 psi while POW and RDWL. Dropped 4 soapsticks while RDWL. Blew well to pit for 40 minutes and had 12' flare unloading a ¼" stream of water. RU swab and swabbed well for 1 hr and recovered an estimated 6 bw with good show of condensate. IFL- 4000' FS, EFL- 8200' FS and scattered. SWI in for 1 hr, SITP- 80 psi. Blew well to pit for 2 hrs and left opened to water tank and SDON.

Well flowing to water tank with a slight blow. RU swab and made two swab runs and swabbed well dry. IFL- 4500' FS, EFL- 8200' FS and scattered. RD swab and RU Petroplex Acidizing and trapped 500 psi on 5-1/2" x 2-3/8" annulus and would not hold pressure. Lost 60 psi in one minute. Tested lines to 5000 psi and acidized well with 1500 gals of 15% NEFE acid. Dropped 40 1.3 sg ball sealers for diversion. Flushed w/ 3% Kcl water containing 1 gpt Claymaster 5-C. Had excellent ball action from 2200 psi to 3000 psi. Average treating pressure 2906 psi @ 3 bpm total rate. Maximum treating pressure 3400 psi. ISDP- 1500 psi, 5"- 1027 psi, 10"- 863 psi, 15"-770 psi. RD Petroplex and opened well to pit on 2" choke and unloaded an estimated 40 bbls of fluid in 8 minutes and had gas to surface. Put well online flowing on a 10/64" variable choke, FTP- 1300 psi @ 9:00 pm, producing 275 mcfpd and 144 bpd of condensate and no water.