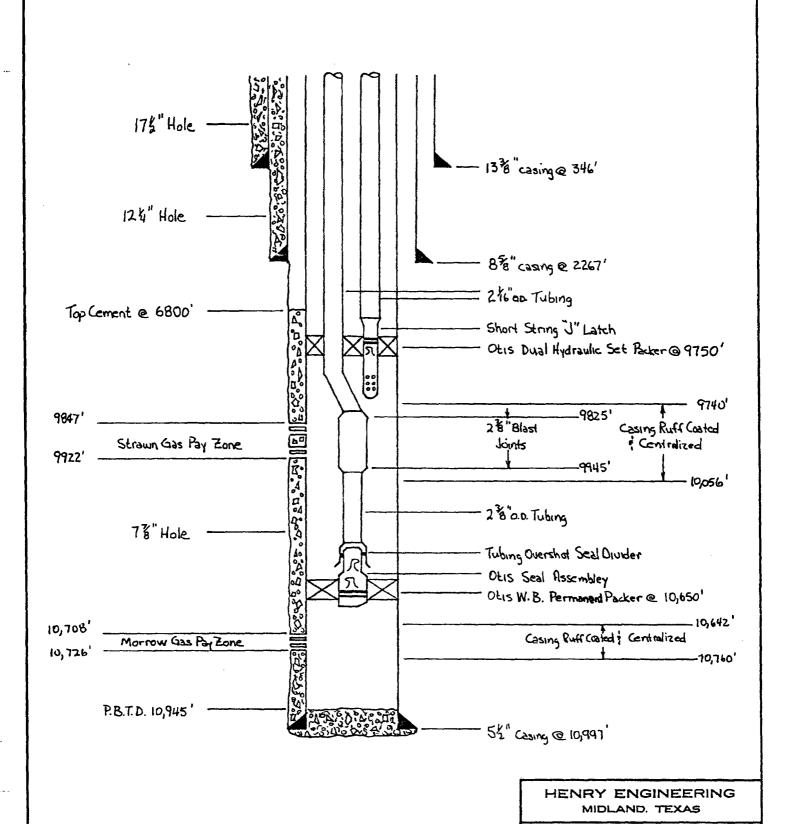

#### PLUGBACK TO WOLFCAMP

MIRU Computalog Wireline Services and RIW with GR-CCL and 1-11/16" strip gun and perforated Wolfcamp @ 8320' to 8340' w/ 1 JSPF, 0 deg. phasing, 21 holes. Had a slight blow on tbg after perforating and well built to 220 psi while POW and RDWL. Dropped 4 soapsticks while RDWL. Blew well to pit for 40 minutes and had 12' flare unloading a ¼" stream of water. RU swab and swabbed well for 1 hr and recovered an estimated 6 bw with good show of condensate. IFL- 4000' FS, EFL- 8200' FS and scattered. SWI in for 1 hr, SITP- 80 psi. Blew well to pit for 2 hrs and left opened to water tank and SDON.

Well flowing to water tank with a slight blow. RU swab and made two swab runs and swabbed well dry. IFL- 4500' FS, EFL- 8200' FS and scattered. RD swab and RU Petroplex Acidizing and trapped 500 psi on 5-1/2" x 2-3/8" annulus and would not hold pressure. Lost 60 psi in one minute. Tested lines to 5000 psi and acidized well with 1500 gals of 15% NEFE acid. Dropped 40 1.3 sg ball sealers for diversion. Flushed w/ 3% Kcl water containing 1 gpt Claymaster 5-C. Had excellent ball action from 2200 psi to 3000 psi. Average treating pressure 2906 psi @ 3 bpm total rate. Maximum treating pressure 3400 psi. ISDP- 1500 psi, 5"- 1027 psi, 10"- 863 psi, 15"-770 psi. RD Petroplex and opened well to pit on 2" choke and unloaded an estimated 40 bbls of fluid in 8 minutes and had gas to surface. Put well online flowing on a 10/64" variable choke, FTP- 1300 psi @ 9:00 pm, producing 275 mcfpd and 144 bpd of condensate and no water.