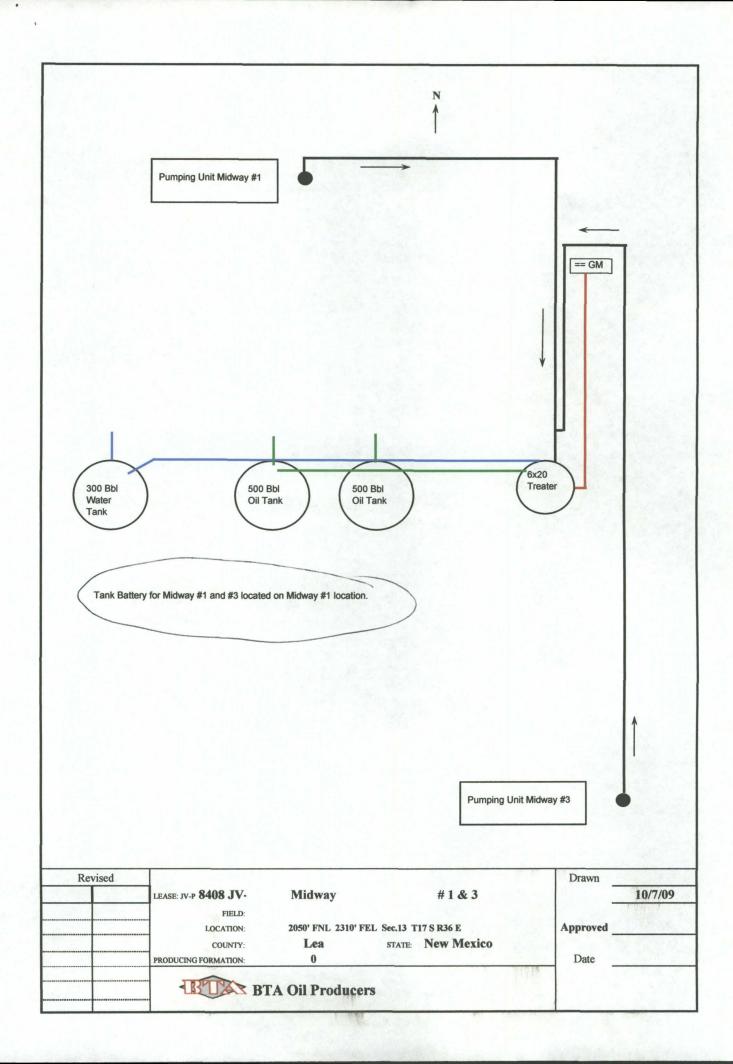

- Form C107b Application for Surface Commingling
- Site Facility Diagram
- Location Plat
- Copy of Form C-103 filed with the OCD District office
- Copy of Form C-105 filed with the OCD District office
- List of Working Interest owners/Notification
- The daily production for these wells will be allocated based on regularly performed well tests. The tests will be performed by shutting in one well and measuring the other.