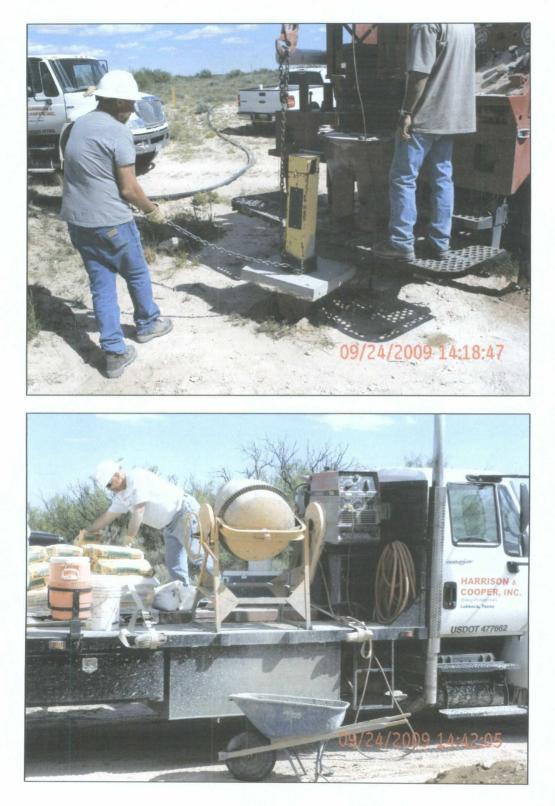

#### Dear Mr. Hansen:

Please be advised that Harrison & Cooper, Inc. has plugged and abandoned the six (6) monitor wells for the above-referenced projects per the requirements specified in your e-mail letters of September 4<sup>th</sup> (attached). These wells were plugged using a 1% to 3% bentonite slurry and a 3 foot cap of concrete at the surface. Given below are photographs of the plugging event which occurred on September 24<sup>th</sup> of this year, and enclosed are Plugging Reports for each of the six monitor wells from Harrison & Cooper.