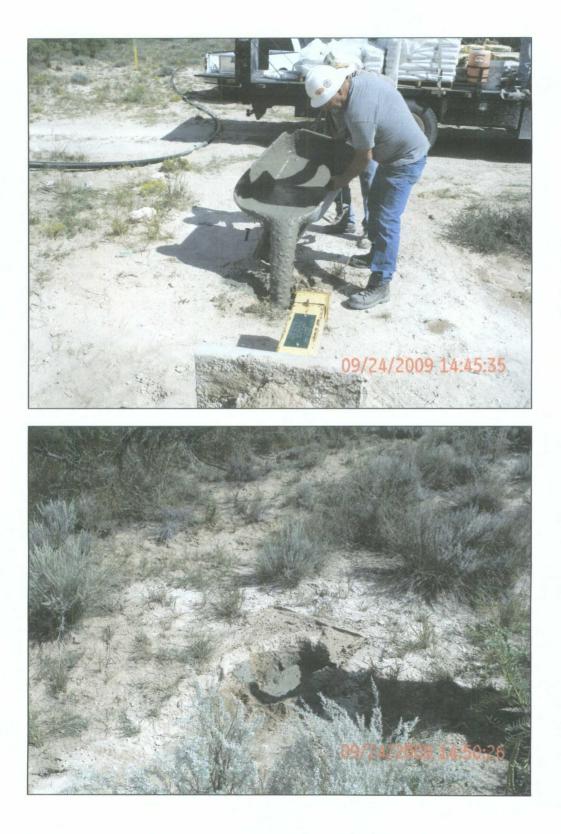

#### Dear Mr. Hansen:

Please be advised that Harrison & Cooper, Inc. has plugged and abandoned the six (6) monitor wells for the above-referenced projects per the requirements specified in your e-mail letters of September 4<sup>th</sup> (attached). These wells were plugged using a 1% to 3% bentonite slurry and a 3 foot cap of concrete at the surface. Given below are photographs of the plugging event which occurred on September 24<sup>th</sup> of this year, and enclosed are Plugging Reports for each of the six monitor wells from Harrison & Cooper.