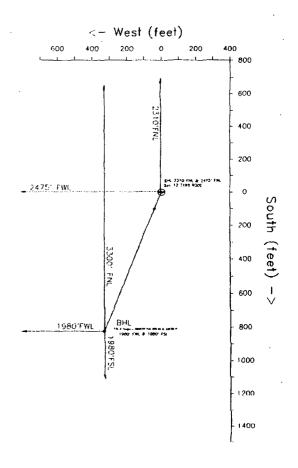

Well name: Munchkin Fed. Well No. 7

Location: 2475 feet FNL & 2310 feet FWL

Well unit: SE<sup>1</sup>/4NW<sup>1</sup>/4 of Section 12, Township 19 South, Range 30 East, N.M.P.M.,

Eddy County, New Mexico

The well will was directionally drilled to test the Delaware formation, but was unsuccessful in that zone. **Exhibit A**. Applicant proposes to re-complete the well uphole in the Yates formation (Undesignated). Under the Division's statewide rules, spacing in the Yates formation is 40 acres, with wells to be at least 330 feet from a quarter-quarter section line. A Form C-102 is attached as **Exhibit B**.

The Yates formation is found at the approximate depths of 2240-2430 feet subsurface. Therefore (see page 2 of Exhibit A), the unorthodox location in the Yates formation is the same as the well's surface location. (The well's surface location was unorthodox because it is in the potash area, and to comply with BLM surface use requirements.)

AMENDED REPORT Santa Fe. N M 87505 WELL LOCATION AND ACREAGE DEDICATION PLAT Pool Name API Number 30-015-33933 Benson Delaware Cudesig Property Code Well Mumber Property Name MUNCHKIN FEDERAL Elevation OCRID No. 4378 Operation Name CHI OPERATING, INC. 3433 Surface Location UL or Lat No. Section Township North/South line East/West line 2475 12 19-5 NORTH 2310 WEST EDDY F 30-E Hole Location If Different Bottom From Surface UL or Lot No. Range Let Idn. 19-5 30-E 1980 SOUTH EDDY k 12 1980 WEST Dedicated Acres Order No. Joint or Infill Consolidation Code NO ALLOWABLE WILL BE ASSIGNED TO THIS COMPLETION UNTIL ALL INTEREST HAVE BEEN CONSOLIDATED OR A NON-STANDARD UNIT HAS BEEN APPROVED BY THE DIVISION OPERATOR CERTIFICATION I BERREY CERTIFY THAT THE INFORMATION BERRED IN TRUE AND CORRECT TO THE BEST OF MY ENOWLENGE AND BELLEY. Signature George R. Smith Printed Name agent Title 9/30/04 2310 SURFACE LOCATION LATAN 32'40'31.3" LON W 103'55'35.7" SURVEYOR CERTIFICATION I RESERVI CHRITPY THAT THE VELL LOCATE SHOWN ON THIS PLAT WAS PLOTTED PROMISED FOR CHURCH RESERVES MADE THE GR UNCHER MY HOPERVESION, AND THAT THE BASE IS THOSE AND COURSELY TO THE BEST OF MY ENOVALEDES AND BELLEY. 1980' BOTTOM BOLE JUNE 24, 2004 Date of Syrvey R E D O txxxxxxxxxxxxxx EN MEXICO 1980 5412