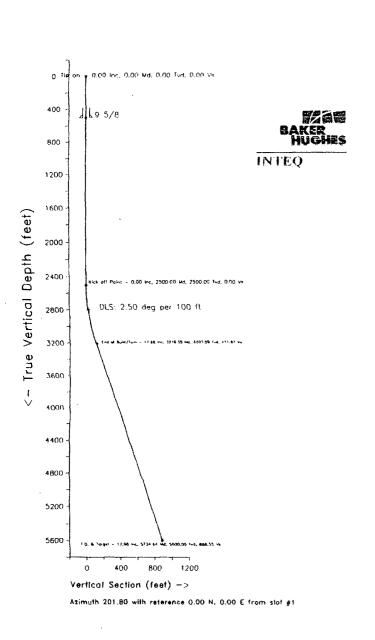

# CHI OPERATING

Structure: Munchikin FED #7

Slot : slot #1

Plot Reference is Pin 1.
Coordinates are in feet reference slot #1.
rue Vertical Depths are reference rotary tab

1ed7pp

Field: UNKNOWN

Location: Eddy County New Mexico

|                   |         | WELL  | PROF   | TILE D  | ATA     |          |         |         |
|-------------------|---------|-------|--------|---------|---------|----------|---------|---------|
| Point             | MD      | Inc   | Dir    | TVD     | North   | East     | V. Sect | Deg/100 |
| Tie on            | 0.00    | 0.00  | 0.00   | 0.00    | 0.00    | 0.00     | 0.00    | 0.00    |
| End of Hold       | 500.00  | 0.00  | 0.00   | 500.00  | 0.00    | 0.00     | 0.00    | 0.00    |
| KOP               | 2500.00 | 0.00  | 0.00   | 2500.00 | 0.00    | 0.00     | 0.00    | 0.00    |
| End of Build/Turn | 3219.35 | 17.98 | 201.80 | 3207.59 | -103.96 | -41.58   | 111.97  | 2.50    |
| TD & Torget BHI   | 5734 64 | 17 98 | 201.80 | 5600.00 | -825 DO | - 330.00 | 888 55  | 0.00    |

22-Sep-2004 (nauros: 800M 2005)
Magnetic North is 8.58 degrees East of 1RUE North
To correct azimuth from Magnetic to TRUE and 8.58 dea

Form C-102

<u>District I</u> 1825 M. French Dr. Hobbs, NN 88240 District | 811 South First, Artesia, NM 88210