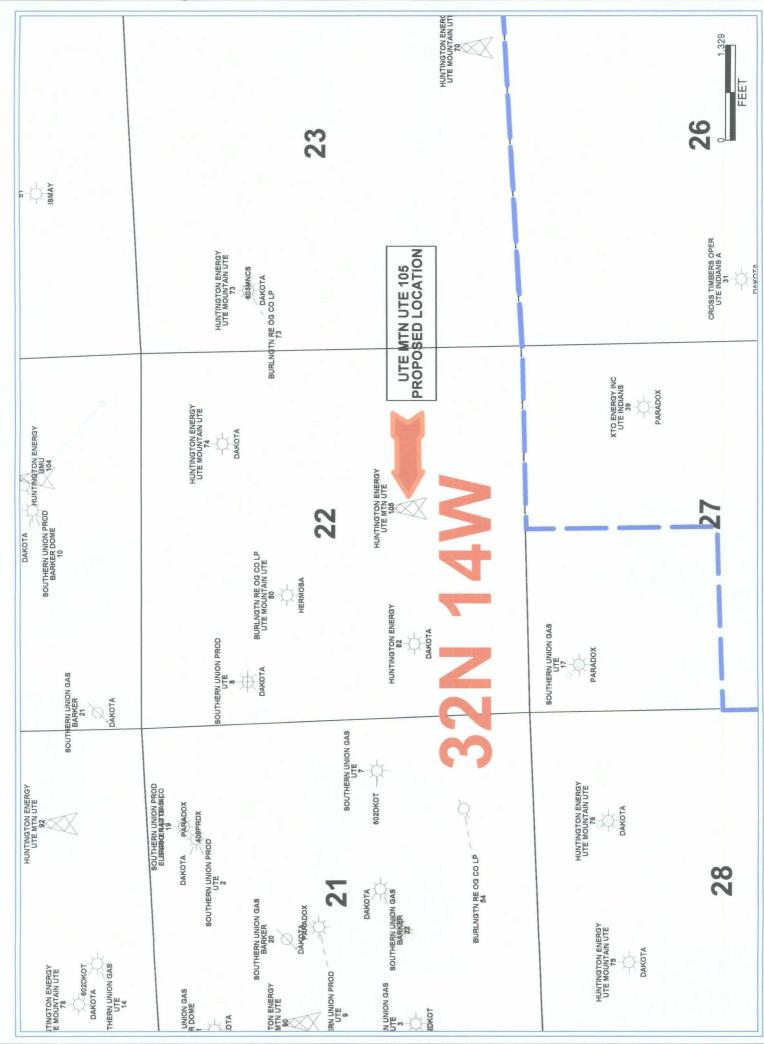

Ute Mountain Ute #105 Sec 22-T32N-R14W San Juan Co., NM

Dear Mr. Jones:

Enclosed is the information necessary for Non-Standard Location approval for the above referenced well. If there is any additional information I may need, please contact me at (405) 840-9876 ext. 129.

## Huntington Energy, L.L.C. 908 N.W. 71<sup>st</sup> St. Oklahoma City, OK 73116 (405) 840-9876 – Office (405) 840-2011 - Fax

Ute Mountain Ute #105: Non-Standard Location

Location: 1635' FSL & 2230' FEL

SE/4 Sec 22, T32N-R14W, San Juan County, NM

The Application for Permit to Drill for the Ute Mountain Ute #105 has been approved by the Bureau of Land Management and the New Mexico Oil Conservation Division with a stipulation for non-standard location approval. The well is located 1635' FSL & 2230' FEL. The location is non-standard due to topography and archaeological issues. Per NMOCD location requirements, the well is less than 660' to the outer boundary of the quarter section. The permitted location is 410' from the west ¼ section line. Therefore, the UMU #105 will need a Non-Standard Location approval.

**Operators Affected:** 

None.

DETPA 11/5/2009 d.19.04 PM

DISTRICT I P.O. Box 1980, Hobbs, N.M. BB241-1980