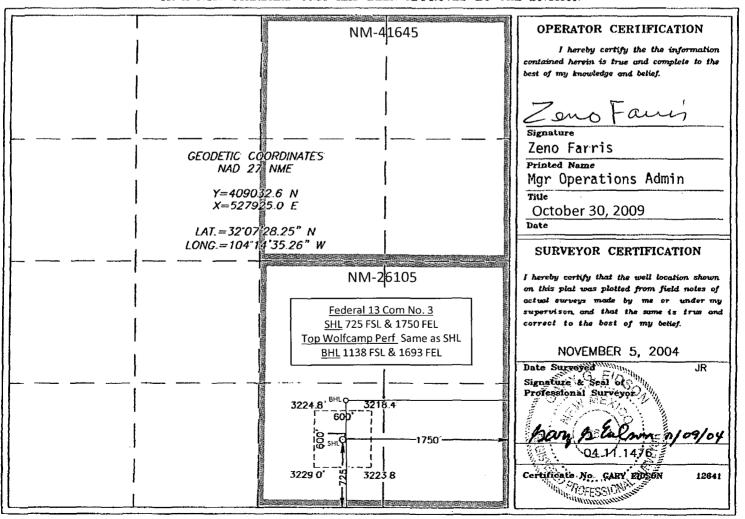

WELL LOCATION AND ACREAGE DEDICATION PLAT

☐ AMENDED REPORT

| 1250 o. or. Austres per' perity ter ter | #1500             |                              |  |  |  |
|-----------------------------------------|-------------------|------------------------------|--|--|--|
| API Number                              | Pool Code         | Pool Name                    |  |  |  |
| 30-015-33785                            | 96890             | Sage Draw; Wolfcamp, E (Gas) |  |  |  |
| Property Code                           | Property 1        | Name Well Number             |  |  |  |
| 33622                                   | FEDERAL 1         | 3 COM 3                      |  |  |  |
| OGRID No.                               | Operator N        | lame Elevation               |  |  |  |
| 162683                                  | Cimarex Energy Co | o. of Colorado 3222'         |  |  |  |

#### Surface Location

| UL or lot No. | Section | Township | Range | Lot Idn | Feet from the | North/South line | Feet from the | East/West line | County |
|---------------|---------|----------|-------|---------|---------------|------------------|---------------|----------------|--------|
| 0             | 1.3     | 25-S     | 26-E  |         | 725           | SOUTH            | 1750          | EAST           | EDDY   |

#### Bottom Hole Location If Different From Surface

| UL or lot No.   | Section | Townsh   | цр  | Range       | Lot Idn | Feet from the | North/South line | Peet from the | East/West line | County |
|-----------------|---------|----------|-----|-------------|---------|---------------|------------------|---------------|----------------|--------|
| 0               | 13      | 25-      | ·S  | 26-E        |         | 1138          | SOUTH            | 1693          | EAST           | EDDY   |
| Dedicated Acres | Joint o | r Infill | Cor | aoilation ( | Code On | der No.       |                  |               |                | L      |
| 320             | 1 Y     | ,        |     | Р           |         |               |                  |               |                |        |

# NO ALLOWABLE WILL BE ASSIGNED TO THIS COMPLETION UNTIL ALL INTERESTS HAVE BEEN CONSOLIDATED OR A NON-STANDARD UNIT HAS BEEN APPROVED BY THE DIVISION

CERTIFIED MAIL RECEIPT 25 **6296** A 0033 Postage Seps 1000 0000 Certified Fee 761 Return Reciept Fee (Endorsement Required) 1140 Restricted Delivery Fee (Endorsement Required) Total Postage & Fees | \$ Sent To 7008 7002 Sent To Susan Whitaker Street, Apt. No.; or PO Box No. Street, Apt. No.; PO Box 2978 or PO Box No. City, State, ZIP+4 City, State, ZIP+4 PE FORD EEOD AND rscomero, do