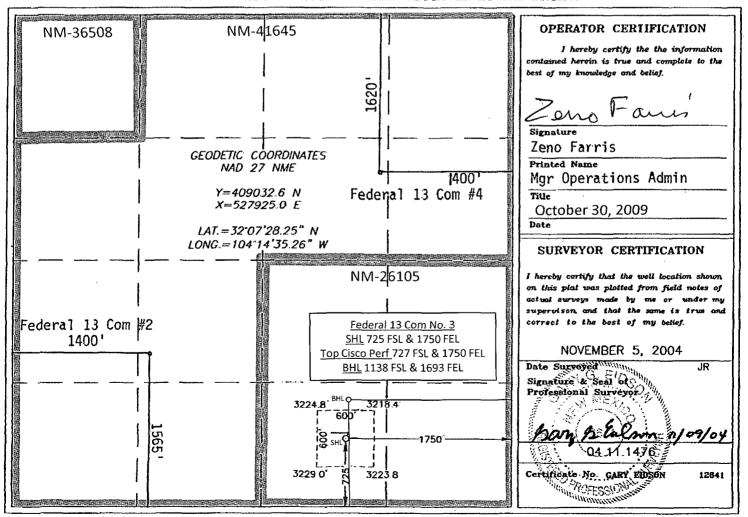

WELL LOCATION AND ACREAGE DEDICATION PLAT

☐ AMENDED REPORT

| 1220 S. ST. PRANCES DR., SANTA PR. NM 8754 | 5 WELL ECCATION AND A                 | CKEAGE DEDICATION I LAI      | □ AMENDED REPORT |  |  |
|--------------------------------------------|---------------------------------------|------------------------------|------------------|--|--|
| API Number<br>30-015-33785                 | Pool Code<br>87280                    |                              |                  |  |  |
| Property Code<br>33622                     | · · · · · · · · · · · · · · · · · · · | Property Name FEDERAL 13 COM |                  |  |  |
| OGRID No.<br>162683                        | о <sub>рега</sub><br>Cimarex Energ    | Elevation<br>3222'           |                  |  |  |

#### Surface Location

| ſ | UL or lot No. | Section | Township | Range | Lot Idn | Feet from the | North/South line | Feet from the | Kast/West line | County |
|---|---------------|---------|----------|-------|---------|---------------|------------------|---------------|----------------|--------|
| ١ | 0             | 1.3     | 25~S     | 26-E  |         | 725           | SOUTH            | 1750          | EAST           | EDDY   |

#### Bottom Hole Location If Different From Surface

| 1 | UI. or lot No.  | Section | Townshi  | ip  | Range         | Lot Idn |     | Feet from the | North/South line | Feet from the | East/West line | County |
|---|-----------------|---------|----------|-----|---------------|---------|-----|---------------|------------------|---------------|----------------|--------|
|   | 0               | 13      | 25-      | S   | 26-E          |         |     | 1138          | SOUTH            | 1693          | EAST           | EDDY   |
|   | Dedicated Acres | Joint o | r Infill | Cor | nsolidation ( | Code    | Ord | ler No        |                  |               |                |        |
|   | 640             | Y       | ,        |     | С             |         |     |               |                  |               |                | ,      |

NO ALLOWABLE WILL BE ASSIGNED TO THIS COMPLETION UNTIL ALL INTERESTS HAVE BEEN CONSOLIDATED OR A NON-STANDARD UNIT HAS BEEN APPROVED BY THE DIVISION