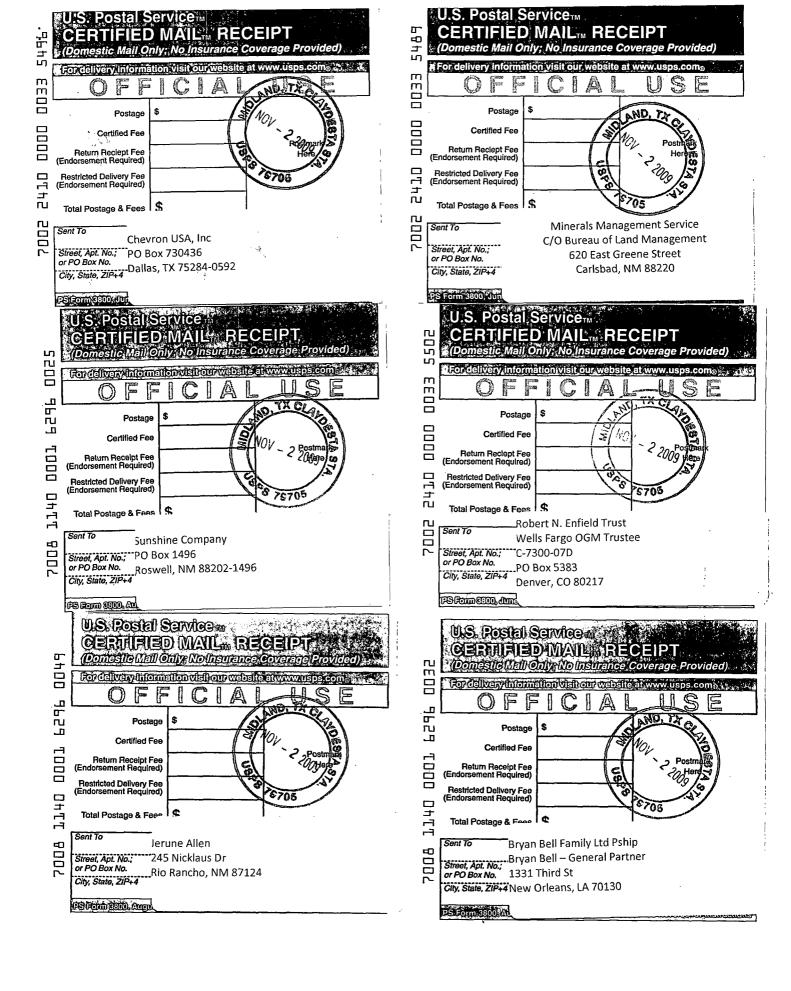

## Overrides:

| Chevron USA, Inc<br>PO Box 730436<br>Dallas, TX 75284-0592 | Robert N. Enfield Trust<br>Wells Fargo OGM Trustee<br>C-7300-07D<br>PO Box 5383<br>Denver, CO 80217 | Sunshine Company<br>PO Box 1496<br>Roswell, NM 88202-1496 | Bryan Bell Family Ltd Pship<br>Bryan Bell – General Partner<br>1331 Third St<br>New Orleans, LA 70130 |
|------------------------------------------------------------|-----------------------------------------------------------------------------------------------------|-----------------------------------------------------------|-------------------------------------------------------------------------------------------------------|
| Jerune Allen                                               | Wanda Sue Grassie                                                                                   | Susan Whitaker                                            |                                                                                                       |
| 245 Nicklaus Dr                                            | 807 Old Coupland Rd                                                                                 | PO Box 2978                                               |                                                                                                       |
| Rio Rancho, NM 87124                                       | Taylor, TX 76574-9614                                                                               | Roswell, NM 88202                                         |                                                                                                       |

# NO ALLOWABLE WILL BE ASSIGNED TO THIS COMPLETION UNTIL ALL INTERESTS HAVE BEEN CONSOLIDATED OR A NON-STANDARD UNIT HAS BEEN APPROVED BY THE DIVISION

CERTIFIED MAIL RECEIPT 25 **6296** A 0033 Postage Seps 1000 0000 Certified Fee 761 Return Reciept Fee (Endorsement Required) 1140 Restricted Delivery Fee (Endorsement Required) Total Postage & Fees | \$ Sent To 7008 7002 Sent To Susan Whitaker Street, Apt. No.; or PO Box No. Street, Apt. No.; PO Box 2978 or PO Box No. City, State, ZIP+4 City, State, ZIP+4 PE FORD EEOD AND rscomero, do

CERTIFIED MAIL RECEIPT
(Domestic Mail Only; No Insurance Coverage Provided)

For delivery information visit our website at www.usps.com

Postage
Certified Fee
(Endorsement Required)
Restricted Delivery Fee
(Endorsement Required)
Total Postage & Feas

Sent To
Wanda Sue Grassie
Street, Apt. No.; 307 Old Coupland Rd
or PO Box No. Taylor, TX 76574-9614
City, State, ZIP+4

PSFCAME 2306/Arts