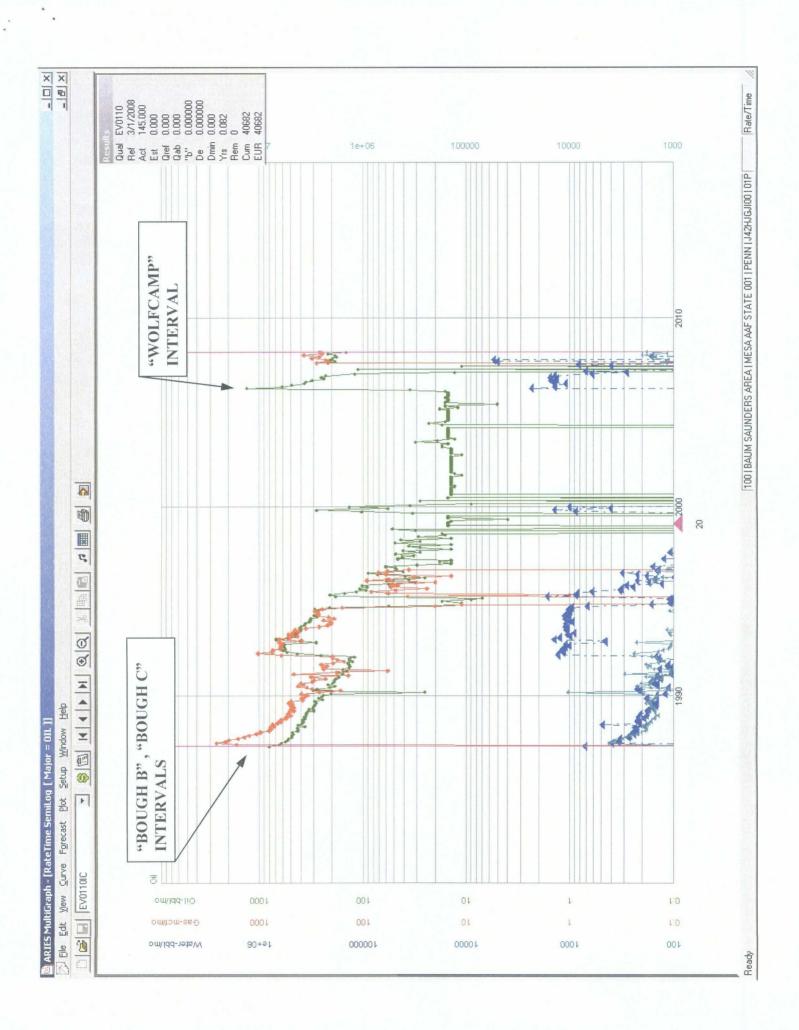

Re: Form C-107A

> EnerVest Operating, L.L.C. Mesa "AAF" State No. 1 API No. 30-025-29827

990' FSL & 990' FWL (Unit M) Section 28, T-13S, R-33E, NMPM,

Lea County, New Mexico

Dear Mr. Fesmire,

Enclosed please find a Division Form C-107A for the EnerVest Operating, L.L.C. Mesa "AAF" State Well No. 1. It is proposed to downhole commingle the South Baum-Wolfcamp and Lazy J Upper-Penn Pools within the subject well. Approval of the application will allow EnerVest Operating, L.L.C. to economically produce the oil and gas reserves in the Wolfcamp and Pennsylvanian intervals, thereby preventing waste. Please note that the interest ownership between the commingled zones is common throughout. Consequently, the proposed downhole commingling will not violate correlative rights.

## APPLICATION FOR DOWNHOLE COMMINGLING

EXISTING WELLBORE \_X\_\_ Yes \_\_\_\_No

| EnerVest Operating 1.1                                                                                                                                                                                                                                                                                                                                                                                                                                                                                                                                                                                                                                                                                                                                                                                                                                                                                                                                                                                                                                                                                                                                                                                                                                                                                                                                                                                                                                                                                                                                                                                                                                                                                                                                                                                                                                                                                                                                                                                                                                                                                                         | L.C. 1001 Fannin S                                                                                                                                             | Street Suite 800 Houston                                         | C - 422<br>Texas 77002                                            |  |  |  |  |  |
|--------------------------------------------------------------------------------------------------------------------------------------------------------------------------------------------------------------------------------------------------------------------------------------------------------------------------------------------------------------------------------------------------------------------------------------------------------------------------------------------------------------------------------------------------------------------------------------------------------------------------------------------------------------------------------------------------------------------------------------------------------------------------------------------------------------------------------------------------------------------------------------------------------------------------------------------------------------------------------------------------------------------------------------------------------------------------------------------------------------------------------------------------------------------------------------------------------------------------------------------------------------------------------------------------------------------------------------------------------------------------------------------------------------------------------------------------------------------------------------------------------------------------------------------------------------------------------------------------------------------------------------------------------------------------------------------------------------------------------------------------------------------------------------------------------------------------------------------------------------------------------------------------------------------------------------------------------------------------------------------------------------------------------------------------------------------------------------------------------------------------------|----------------------------------------------------------------------------------------------------------------------------------------------------------------|------------------------------------------------------------------|-------------------------------------------------------------------|--|--|--|--|--|
| Operator                                                                                                                                                                                                                                                                                                                                                                                                                                                                                                                                                                                                                                                                                                                                                                                                                                                                                                                                                                                                                                                                                                                                                                                                                                                                                                                                                                                                                                                                                                                                                                                                                                                                                                                                                                                                                                                                                                                                                                                                                                                                                                                       |                                                                                                                                                                | dress                                                            | 10Au 17002                                                        |  |  |  |  |  |
| Mesa "AAF" State No.                                                                                                                                                                                                                                                                                                                                                                                                                                                                                                                                                                                                                                                                                                                                                                                                                                                                                                                                                                                                                                                                                                                                                                                                                                                                                                                                                                                                                                                                                                                                                                                                                                                                                                                                                                                                                                                                                                                                                                                                                                                                                                           |                                                                                                                                                                | SL & 990' FWL M-28-13S                                           |                                                                   |  |  |  |  |  |
| Lease                                                                                                                                                                                                                                                                                                                                                                                                                                                                                                                                                                                                                                                                                                                                                                                                                                                                                                                                                                                                                                                                                                                                                                                                                                                                                                                                                                                                                                                                                                                                                                                                                                                                                                                                                                                                                                                                                                                                                                                                                                                                                                                          |                                                                                                                                                                | Section-Township-Range                                           | County                                                            |  |  |  |  |  |
| OGRID No. 143199 Property Cod                                                                                                                                                                                                                                                                                                                                                                                                                                                                                                                                                                                                                                                                                                                                                                                                                                                                                                                                                                                                                                                                                                                                                                                                                                                                                                                                                                                                                                                                                                                                                                                                                                                                                                                                                                                                                                                                                                                                                                                                                                                                                                  | e API No <u>30-0</u>                                                                                                                                           | 25-29827 Lease Type:F                                            | ederal X State Fee                                                |  |  |  |  |  |
| DATA ELEMENT                                                                                                                                                                                                                                                                                                                                                                                                                                                                                                                                                                                                                                                                                                                                                                                                                                                                                                                                                                                                                                                                                                                                                                                                                                                                                                                                                                                                                                                                                                                                                                                                                                                                                                                                                                                                                                                                                                                                                                                                                                                                                                                   | UPPER ZONE                                                                                                                                                     | INTERMEDIATE ZONE                                                | LOWER ZONE                                                        |  |  |  |  |  |
| Pool Name South Baum-Wolfcamp Pool Lazy J Upper-Penn Po                                                                                                                                                                                                                                                                                                                                                                                                                                                                                                                                                                                                                                                                                                                                                                                                                                                                                                                                                                                                                                                                                                                                                                                                                                                                                                                                                                                                                                                                                                                                                                                                                                                                                                                                                                                                                                                                                                                                                                                                                                                                        |                                                                                                                                                                |                                                                  |                                                                   |  |  |  |  |  |
| Pool Code                                                                                                                                                                                                                                                                                                                                                                                                                                                                                                                                                                                                                                                                                                                                                                                                                                                                                                                                                                                                                                                                                                                                                                                                                                                                                                                                                                                                                                                                                                                                                                                                                                                                                                                                                                                                                                                                                                                                                                                                                                                                                                                      | Oil-4967                                                                                                                                                       |                                                                  | Oil-37430                                                         |  |  |  |  |  |
| Top and Bottom of Pay Section (Perforated or Open-Hole Interval)                                                                                                                                                                                                                                                                                                                                                                                                                                                                                                                                                                                                                                                                                                                                                                                                                                                                                                                                                                                                                                                                                                                                                                                                                                                                                                                                                                                                                                                                                                                                                                                                                                                                                                                                                                                                                                                                                                                                                                                                                                                               | 8,990'-9,097' (Perforated)                                                                                                                                     |                                                                  | 9,708'-9,834' (Existing Perfs)<br>9,967'-10,030' (Proposed Perfs) |  |  |  |  |  |
| Method of Production (Flowing or Artificial Lift)                                                                                                                                                                                                                                                                                                                                                                                                                                                                                                                                                                                                                                                                                                                                                                                                                                                                                                                                                                                                                                                                                                                                                                                                                                                                                                                                                                                                                                                                                                                                                                                                                                                                                                                                                                                                                                                                                                                                                                                                                                                                              | Artificial Lift                                                                                                                                                |                                                                  | Artificial Lift                                                   |  |  |  |  |  |
| Bottomhole Pressure (Note: Pressure data will not be required if the bottom perforation in the lower zone is within 150% of the depth of the top perforation in the upper zone)                                                                                                                                                                                                                                                                                                                                                                                                                                                                                                                                                                                                                                                                                                                                                                                                                                                                                                                                                                                                                                                                                                                                                                                                                                                                                                                                                                                                                                                                                                                                                                                                                                                                                                                                                                                                                                                                                                                                                | mhole Pressure ressure data with not be required if the bottom on in the lower zone is within 150% of the the top perforation in the upper zone)  Not Required |                                                                  | Not Required                                                      |  |  |  |  |  |
| Oil Gravity or Gas BTU (Degree API or Gas BTU)                                                                                                                                                                                                                                                                                                                                                                                                                                                                                                                                                                                                                                                                                                                                                                                                                                                                                                                                                                                                                                                                                                                                                                                                                                                                                                                                                                                                                                                                                                                                                                                                                                                                                                                                                                                                                                                                                                                                                                                                                                                                                 | or Gas BTU as BTU) 41.9° API                                                                                                                                   |                                                                  | 41.9° API                                                         |  |  |  |  |  |
| Producing, Shut-In or<br>New Zone                                                                                                                                                                                                                                                                                                                                                                                                                                                                                                                                                                                                                                                                                                                                                                                                                                                                                                                                                                                                                                                                                                                                                                                                                                                                                                                                                                                                                                                                                                                                                                                                                                                                                                                                                                                                                                                                                                                                                                                                                                                                                              | Shut-In or Shut-In: Zone Completed 02/2006                                                                                                                     |                                                                  | Shut-In: Currently Isolated<br>Below CIBP                         |  |  |  |  |  |
| Date and Oil/Gas/Water Rates of Last Production. (Note: For new zones with no production history, applicant shall be required to attach production estimates and supporting data.)                                                                                                                                                                                                                                                                                                                                                                                                                                                                                                                                                                                                                                                                                                                                                                                                                                                                                                                                                                                                                                                                                                                                                                                                                                                                                                                                                                                                                                                                                                                                                                                                                                                                                                                                                                                                                                                                                                                                             | Date: 3/2007 Rates: 6 BOPD 8 MCFGPD 36 BWPD                                                                                                                    | Date:<br>Rates:                                                  | Date: 02/2006 Rates: 5.8 BOPD 0 MCFGPD 0 BWPD                     |  |  |  |  |  |
| Fixed Allocation Percentage (Note: If allocation is based upon something other than current or past production, supporting data or explanation will be required.)                                                                                                                                                                                                                                                                                                                                                                                                                                                                                                                                                                                                                                                                                                                                                                                                                                                                                                                                                                                                                                                                                                                                                                                                                                                                                                                                                                                                                                                                                                                                                                                                                                                                                                                                                                                                                                                                                                                                                              | Oil Gas To Be Provided After Completion                                                                                                                        | Oil Gas %                                                        | Oil Gas To Be Provided After Completion                           |  |  |  |  |  |
|                                                                                                                                                                                                                                                                                                                                                                                                                                                                                                                                                                                                                                                                                                                                                                                                                                                                                                                                                                                                                                                                                                                                                                                                                                                                                                                                                                                                                                                                                                                                                                                                                                                                                                                                                                                                                                                                                                                                                                                                                                                                                                                                | ADDITIO                                                                                                                                                        | NAL DATA                                                         |                                                                   |  |  |  |  |  |
| Are all working, royalty and overriding If not, have all working, royalty and over                                                                                                                                                                                                                                                                                                                                                                                                                                                                                                                                                                                                                                                                                                                                                                                                                                                                                                                                                                                                                                                                                                                                                                                                                                                                                                                                                                                                                                                                                                                                                                                                                                                                                                                                                                                                                                                                                                                                                                                                                                             | royalty interests identical in all con                                                                                                                         | mmingled zones?                                                  | YesNo<br>YesNo                                                    |  |  |  |  |  |
| Are all produced fluids from all commit                                                                                                                                                                                                                                                                                                                                                                                                                                                                                                                                                                                                                                                                                                                                                                                                                                                                                                                                                                                                                                                                                                                                                                                                                                                                                                                                                                                                                                                                                                                                                                                                                                                                                                                                                                                                                                                                                                                                                                                                                                                                                        | ngled zones compatible with each of                                                                                                                            | other?                                                           | YesX No                                                           |  |  |  |  |  |
| Will commingling decrease the value of                                                                                                                                                                                                                                                                                                                                                                                                                                                                                                                                                                                                                                                                                                                                                                                                                                                                                                                                                                                                                                                                                                                                                                                                                                                                                                                                                                                                                                                                                                                                                                                                                                                                                                                                                                                                                                                                                                                                                                                                                                                                                         | f production?                                                                                                                                                  |                                                                  | Yes No <b>X</b>                                                   |  |  |  |  |  |
| If this well is on, or communitized with or the United States Bureau of Land Ma                                                                                                                                                                                                                                                                                                                                                                                                                                                                                                                                                                                                                                                                                                                                                                                                                                                                                                                                                                                                                                                                                                                                                                                                                                                                                                                                                                                                                                                                                                                                                                                                                                                                                                                                                                                                                                                                                                                                                                                                                                                |                                                                                                                                                                |                                                                  | Yes <u>X</u> No                                                   |  |  |  |  |  |
| NMOCD Reference Case No. applicable                                                                                                                                                                                                                                                                                                                                                                                                                                                                                                                                                                                                                                                                                                                                                                                                                                                                                                                                                                                                                                                                                                                                                                                                                                                                                                                                                                                                                                                                                                                                                                                                                                                                                                                                                                                                                                                                                                                                                                                                                                                                                            | e to this well:                                                                                                                                                |                                                                  |                                                                   |  |  |  |  |  |
| Attachments: C-102 for each zone to be comming Production curve for each zone for For zones with no production histor Data to support allocation method of Notification list of working, royalty Any additional statements, data or of the committee | at least one year. (If not available, ry, estimated production rates and sor formula.                                                                          | attach explanation.) supporting data. r uncommon interest cases. |                                                                   |  |  |  |  |  |
|                                                                                                                                                                                                                                                                                                                                                                                                                                                                                                                                                                                                                                                                                                                                                                                                                                                                                                                                                                                                                                                                                                                                                                                                                                                                                                                                                                                                                                                                                                                                                                                                                                                                                                                                                                                                                                                                                                                                                                                                                                                                                                                                | PRE-APPRO                                                                                                                                                      | OVED POOLS                                                       |                                                                   |  |  |  |  |  |
| If application is                                                                                                                                                                                                                                                                                                                                                                                                                                                                                                                                                                                                                                                                                                                                                                                                                                                                                                                                                                                                                                                                                                                                                                                                                                                                                                                                                                                                                                                                                                                                                                                                                                                                                                                                                                                                                                                                                                                                                                                                                                                                                                              | , · · · · · · · · · · · · · · · · · · ·                                                                                                                        | ne following additional information wil                          | I be required:                                                    |  |  |  |  |  |
| List of other orders approving downhol List of all operators within the proposed Proof that all operators within the proposed Bottomhole pressure data.                                                                                                                                                                                                                                                                                                                                                                                                                                                                                                                                                                                                                                                                                                                                                                                                                                                                                                                                                                                                                                                                                                                                                                                                                                                                                                                                                                                                                                                                                                                                                                                                                                                                                                                                                                                                                                                                                                                                                                        | d Pre-Approved Pools                                                                                                                                           | • •                                                              |                                                                   |  |  |  |  |  |
| I hereby certify that the information                                                                                                                                                                                                                                                                                                                                                                                                                                                                                                                                                                                                                                                                                                                                                                                                                                                                                                                                                                                                                                                                                                                                                                                                                                                                                                                                                                                                                                                                                                                                                                                                                                                                                                                                                                                                                                                                                                                                                                                                                                                                                          | above is true and complete to                                                                                                                                  | the best of my knowledge and belie                               | f.                                                                |  |  |  |  |  |
| SIGNATURE Ronnie You                                                                                                                                                                                                                                                                                                                                                                                                                                                                                                                                                                                                                                                                                                                                                                                                                                                                                                                                                                                                                                                                                                                                                                                                                                                                                                                                                                                                                                                                                                                                                                                                                                                                                                                                                                                                                                                                                                                                                                                                                                                                                                           | ng/bmh title_c                                                                                                                                                 | Compliance Supervisor                                            | DATE10/28/2009                                                    |  |  |  |  |  |
| TYPE OR PRINT NAMER                                                                                                                                                                                                                                                                                                                                                                                                                                                                                                                                                                                                                                                                                                                                                                                                                                                                                                                                                                                                                                                                                                                                                                                                                                                                                                                                                                                                                                                                                                                                                                                                                                                                                                                                                                                                                                                                                                                                                                                                                                                                                                            | Connie L. Young TEI                                                                                                                                            | LEPHONE NO. <u>(713) 495-653</u>                                 | 0                                                                 |  |  |  |  |  |