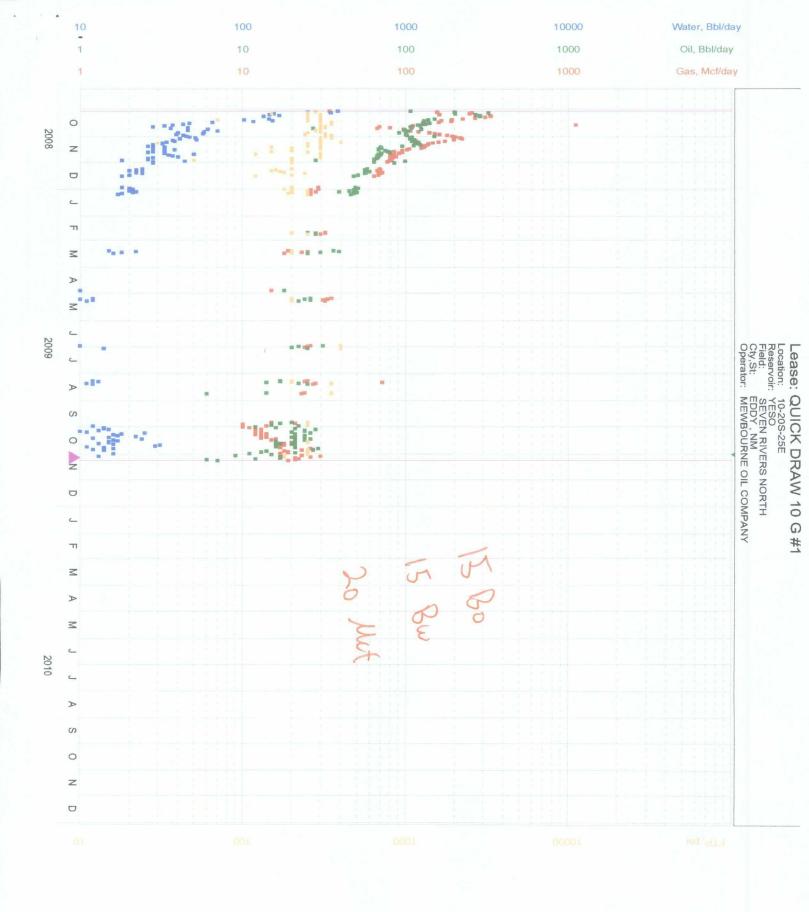

| DATA ELEMENT                                                                                                                                                                             | UPPER ZONE                   | INTERMEDIATE ZONE | LOWER ZONE                   |
|------------------------------------------------------------------------------------------------------------------------------------------------------------------------------------------|------------------------------|-------------------|------------------------------|
| Pool Name                                                                                                                                                                                | Undesignated San Andres      |                   | North Seven-Rivers-Yeso      |
| Pool Code                                                                                                                                                                                | 91261                        |                   | -97565 -1790                 |
| Top and Bottom of Pay Section<br>(Perforated or Open-Hole Interval)                                                                                                                      | 1168' - 1450'                |                   | 2456' - 3045'                |
| Method of Production<br>(Flowing or Artificial Lift)                                                                                                                                     | Pumping                      |                   | Pumping                      |
| Bottomhole Pressure<br>(Note: Pressure data will not be required if the bottom<br>perforation in the lower zone is within 150% of the<br>depth of the top perforation in the upper zone) |                              |                   |                              |
| Oil Gravity or Gas BTU<br>(Degree API or Gas BTU)                                                                                                                                        |                              |                   |                              |
| Producing, Shut-In or<br>New Zone                                                                                                                                                        | New Zone                     |                   | Producing                    |
| Date and Oil/Gas/Water Rates of<br>Last Production.<br>(Note: For new zones with no production history,<br>applicant shall be required to attach production                              | Date: Est. Rate:             | Date:             | Date: 11/12/09               |
| estimates and supporting data.)                                                                                                                                                          | Rates:20 MCF<br>15 BO, 15 BW | Rates:            | Rates:20 MCF<br>15 BO, 15 BW |
| Fixed Allocation Percentage<br>(Note: If allocation is based upon something other                                                                                                        | Oil Gas                      | Oil Gas           | Oil Gas                      |
| than current or past production, supporting data or explanation will be required.)                                                                                                       | 50 % 50 %                    | % %               | 50 % 50 %                    |

## Attachments to C-107A

- 1. C102 for each zone to be commingled showing its spacing unit & acreage dedication.
- 2. Production curve for existing Yeso perfs showing current production. San Andres is estimated.

North Seven Rivers Yeso (Current production 20 MCF 15 BO, 15 BW) Undesignated Yeso (estimated 20 MCF, 15 BO, 15 BW)

3. Notification list of working, royalty and overriding royalty interests for uncommon interest cases.