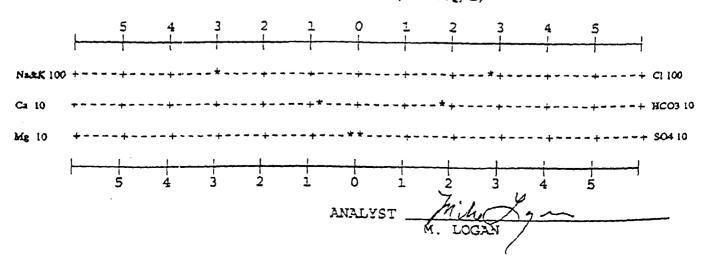

#### PHYSICAL AND CHEMICAL DETERMINATIONS

SPECIFIC GRAVITY:

1.010

@ 66°F

RESISTIVITY (MEASURED ): 0.440 ohms @ 66°F

IRON (FE++) : 3 ppm

SULFATE:

mqq 0

CALCIUM:

167 ppm

TOTAL HARDNESS

515 ppm

MAGNESIUM:

24 ppm

BICARBONATE:

1,063 ppm

CHLORIDE:

10,180 ppm

SODIUM CHLORIDE (Calc) 16,745 ppm

SODIUM+POTASS:

9,134 ppm

TOT. DISSOLVED SOLIDS: 20,892 ppm

IODINE:

POTASSIUM: 23 ppm