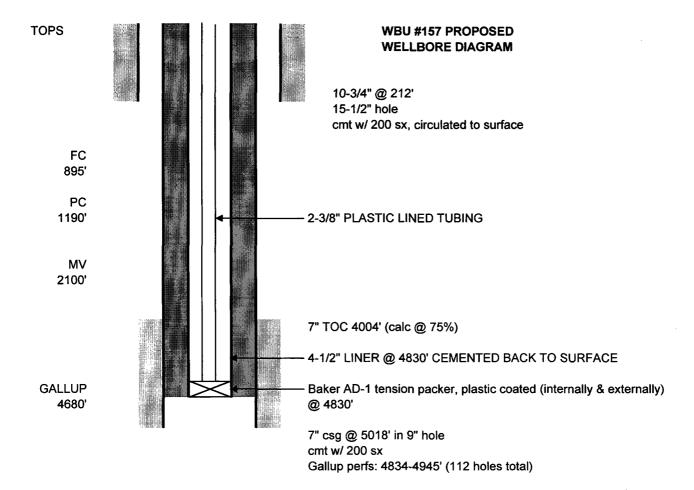

#### A. Injection Well Information

- 1) West Bisti Unit #157, Sec. 36, Twn. 26N, Rng 13W, 660' FSL & 660' FEL
- 2) 10-3/4" @ 212', cemented with 200 sx Class B cmt in 15-1/2" hole. Cement circulated to surface.
  - 7" @ 5018', cemented with 200 sx Class B cmt in 9" hole. TOC calculated @ 75% at 4004'.
- 3) Injection tubing will be 2-3/8" plastic lined 4.7#/ft EUE 8rd. Setting depth will be + 4775'.
- 4) Packer will be externally and internally plastic coated Baker Model AD-1. Setting depth will be <u>+</u> 4775'.

#### B. Formation Information

- 1) Gallup Sandstone. Bisti Lower Gallup Field.
- 2) Injection interval perforated 4831-4854'
- 3) Well was originally drilled as a producer.
- 4) No other perforations exist.
- 5) The next higher oil and gas zone is the Pictured Cliffs at 1194', and the next lower is the Dakota at 5700' (estimated, as not penetrated).

Gallup perfs: 4836-4960' CMT RETAINER @ 4872' 7" csg @ 5001' TOC 300' (calc @ 75%) **TOPS CBU #81 P&A DIAGRAM** PLUGGED 7/26/2001 8-5/8" @ 219' PERFORATED @ 269' & PUMP 119 CU FT PLUG DOWN 4-1/2" CASING & CIRCULATED TO BRADENHEAD FC 879' PERFORATED @ 929' & SET CMT RETAINER @ 865' PUMPED 59 CU FT PLUG PC 1180' PERFORATED @ 1230' & SET CMT RETAINER @ 1174' **PUMPED 59 CU FT PLUG** MV PERFORATED @ 1950' & SET RETAINER @ 1916' 1900' PUMP 59 CU FT OF CMT, TAG @ 1693' TOC 2395' (temp survey) SPOT 13 CU FT OF CMT @ 4632', TAG @ 4517' **GALLUP** Gallup perfs: 4834-4910' 4682' 4-1/2" csg @ 5086'