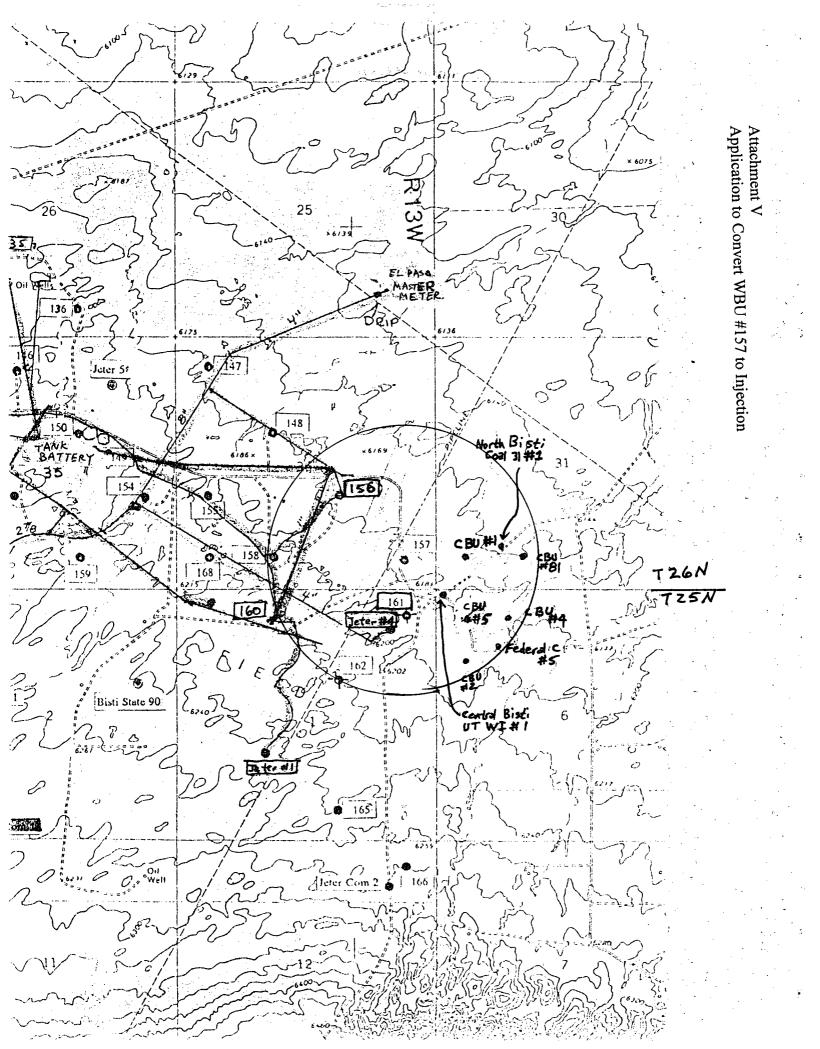

# Attachment III – Dugan Production Corp. West Bisti Unit #157 Salt Water Disposal Application (30-045-05598)

#### A. Injection Well Information

- 1) West Bisti Unit #157, Sec. 36, Twn. 26N, Rng 13W, 660' FSL & 660' FEL
- 2) 10-3/4" @ 212', cemented with 200 sx Class B cmt in 15-1/2" hole. Cement circulated to surface.
  - 7" @ 5018', cemented with 200 sx Class B cmt in 9" hole. TOC calculated @ 75% at 4004'.
- 3) Injection tubing will be 2-3/8" plastic lined 4.7#/ft EUE 8rd. Setting depth will be + 4775'.
- 4) Packer will be externally and internally plastic coated Baker Model AD-1. Setting depth will be <u>+</u> 4775'.

#### B. Formation Information

- 1) Gallup Sandstone. Bisti Lower Gallup Field.
- 2) Injection interval perforated 4831-4854'
- 3) Well was originally drilled as a producer.
- 4) No other perforations exist.
- 5) The next higher oil and gas zone is the Pictured Cliffs at 1194', and the next lower is the Dakota at 5700' (estimated, as not penetrated).