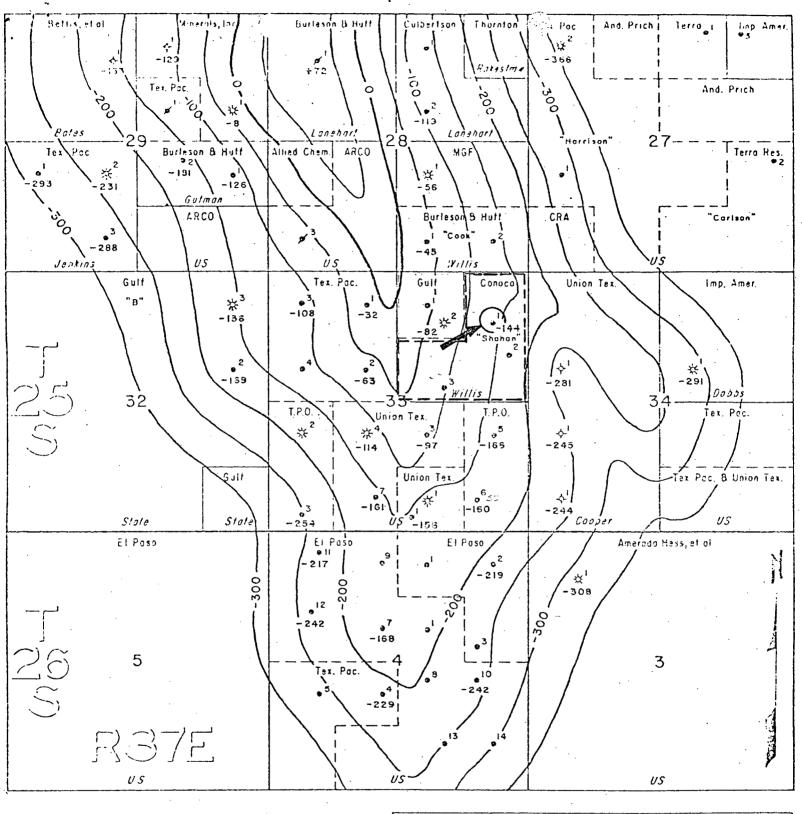

Continental Oil Company respectfully requests the reassignment of acreage, currently dedicated to its Shahan 33 No. 3, to the subject well, Shahan 33 No. 1, located 990 feet from the north line and 660 feet from the east line of Section 33, T-21S, R-37E, Lea County, New Mexico. The proposed reassignment is for a 120-acre non-standard unit, which consists of the S/2 and the NE/4 of the NE/4 of Section 33, T-21S, R-37E, Lea County, New Mexico. Shahan 33 No. 3 is shut-in due to economical depletion, and there is presently no possibility of restoring it to production.

The proposed unit conforms to requirements as follows:

- (1) Said unit consists of contiguous quarter-quarter sections (and/or lots).
- (2) Said unit lies wholly within a single governmental section.
- (3) The entire proposed unit may be reasonably presumed to be productive of gas.
- (4) The length or width of said unit does not exceed 5,280 feet.
- (5) Copies of this application have been furnished by certified mail to all offset operators and all operators within said section.

New Mexico Oil Conservation Commission Page 2 March 16, 1977

Platts are attached hereto, showing the proposed unit, the location of well No. 1 and the offset ownerships.

Administrative approval of this non-standard proration unit is requested under Order R-1670 of the Special Rules and Regulations for the Jalmat-Yates Gas Pool.