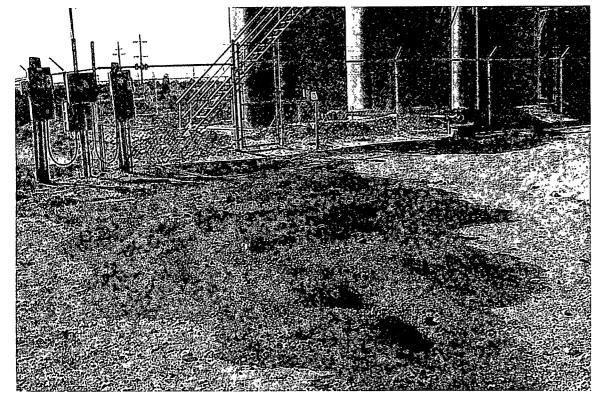

|















RP 2356

# TEXLAND PETROELUM, L.L.C. STATE G 33 BATTERY

Unit E, Sect. 33, T. 18 S., R. 38 E. GPS: 32 42' 22" N 103 09' 34" W

# **WORK PLAN**

RECEIVED

NOV 1 7 2009

HOBBSOCD

Prepared by Eddie Seay Consulting November 2009 NMOCD Environmental ATTN: Geoffrey Leking 1625 N. French Drive Hobbs, NM 88240

RE: Texland Petroleum State G 33 Battery Circulating Pump Leak

Mr. Leking:

Texland Petroleum, Greg Mendenhall at (817)336-2751, has asked me to file a work plan for the above mentioned battery. On November 16, a leak was discovered at the above listed site. Texland did file a C-141, and is in the process of vacuuming the fluid. Texland would like to begin remediation of any contamination which was caused by the mishap. Attached is Work Plan.

If you have any questions, please c