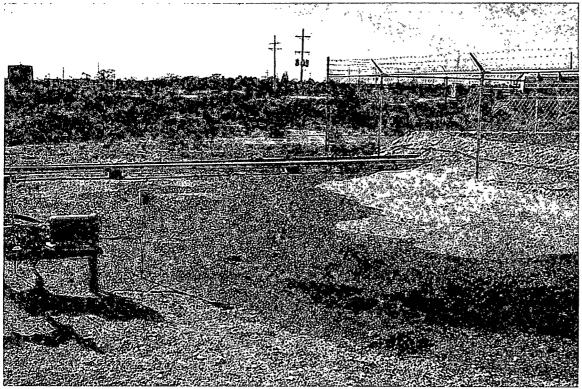

|















RP 2356

# TEXLAND PETROELUM, L.L.C. STATE G 33 BATTERY

Unit E, Sect. 33, T. 18 S., R. 38 E. GPS: 32 42' 22" N 103 09' 34" W

# **WORK PLAN**

RECEIVED

NOV 1 7 2009

HOBBSOCD

Prepared by Eddie Seay Consulting November 2009 NMOCD Environmental ATTN: Geoffrey Leking 1625 N. French Drive Hobbs, NM 88240

RE: Texland Petroleum State G 33 Battery Circulating Pump Leak

Mr. Leking:

Texland Petroleum, Greg Mendenhall at (817)336-2751, has asked me to file a work plan for the above mentioned battery. On November 16, a leak was discovered at the above listed site. Texland did file a C-141, and is in the process of vacuuming the fluid. Texland would like to begin remediation of any contamination which was caused by the mishap. Attached is Work Plan.

If you have any questions, please cal