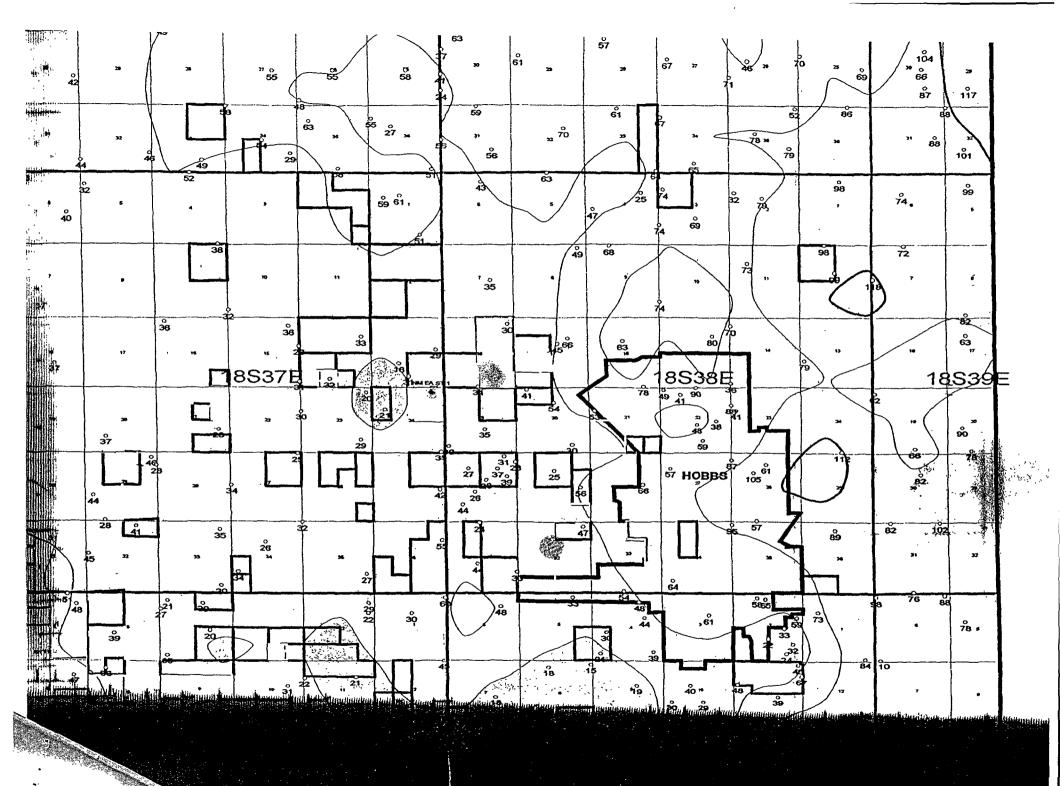

ery. Approximately 80 bls. of oil was spilled on location and the adjacent pasture. There was 7 bls. recovered, and Texland began stabilizing the site immediately.

#### Groundwater:

According to the water information, the depth of groundwater occurs at approximately 50 ft.

#### **Remediation Proposal:**

All available fluid was picked up and area stabilized. Our cleanup proposal will be to excavate and haul the contaminated soil to an OCD approved facility. After contaminated soil has been removed, the area will be sampled for final cleanup, and only after OCD approves, Texland will bring in clean soil and caliche, they will berm needed areas.

### Ranking Criteria Score - 30

Shallow groundwater and location of spill. This site has a 100 ppm cleanup and will cleanup chloride per OCD.



District I 1625 N. French Dr., Hobbs, NM 88240 District II 1301 W. Grand Avenue, Artesia, NM 88210 District III 1000 Rio Brazos Road, Aztec, NM 87410 District IV 1220 S. St. Francis Dr., Santa Fe, NM 87505

# State of New Mexico Energy Minerals and Natural Resources

Oil Conservation Division 1220 South St. Francis Dr. Santa Fe, NM 87505

Form C-141 Revised October 10, 2003

Submit 2 Copies to appropriate District Office in accordance with Rule 116 on back side of form

| Release Notificat