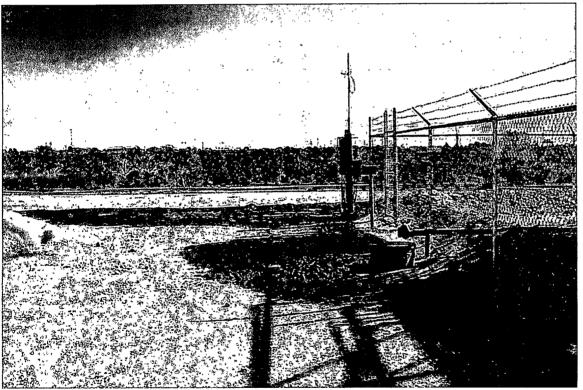

|















RP 2356

# TEXLAND PETROELUM, L.L.C. STATE G 33 BATTERY

Unit E, Sect. 33, T. 18 S., R. 38 E. GPS: 32 42' 22" N 103 09' 34" W

# **WORK PLAN**

RECEIVED

NOV 1 7 2009

HOBBSOCD

Prepared by Eddie Seay Consulting November 2009 NMOCD Environmental ATTN: Geoffrey Leking 1625 N. French Drive Hobbs, NM 88240

RE: Texland Petroleum State G 33 Battery Circulating Pump Leak

Mr. Leking:

Texland Petroleum, Greg Mendenhall at (817)336-2751, has asked me to file a work plan for the above mentioned battery. On November 16, a leak was discovered at the above listed site. Texland did file a C-141, and is in the process of vacuuming the fluid. Texland would like to begin remediation of any contamination which was caused by the mishap. Attached is Work Plan.

If you have any questions, please