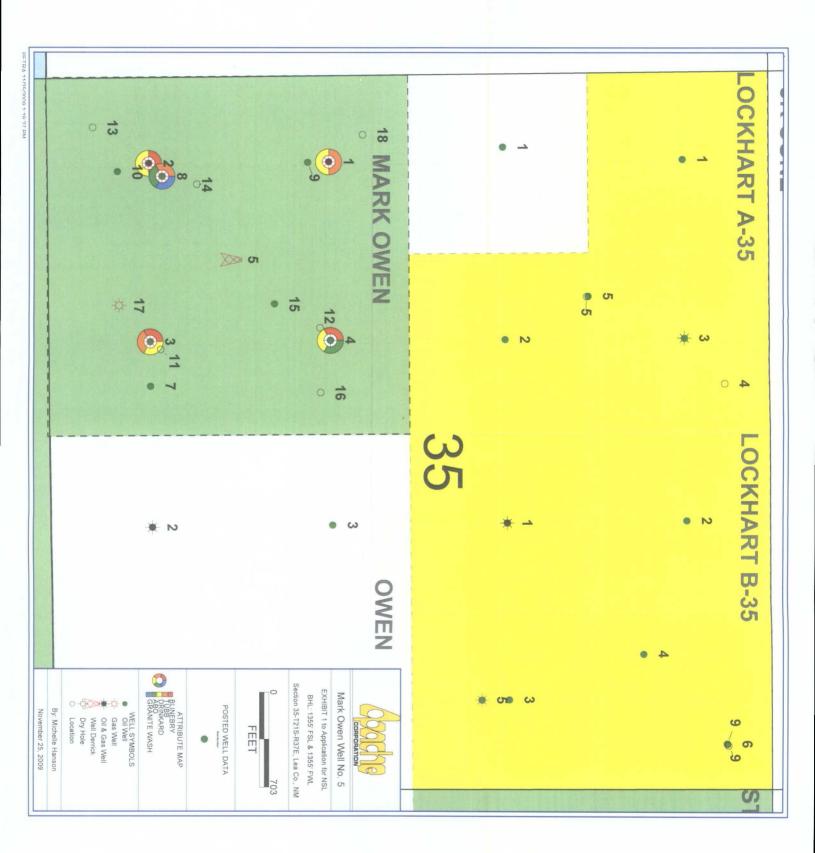

## 40 and 160 acres – Bottom Hole: 1,355' FSL & 1,355' FWL Section 35, Township 21 South, Range 37 East, NMPM Lea County, New Mexico

PRIMARY OBJECTIVES: Blinebry, Tubb, Drinkard, Abo and Granite Wash

In support:

- 1. Apache Corporation (Apache) is the operator of the proposed Mark Owen #5 well (Exhibit 1).
- 2. Pool rules that apply to the proposed location is the Blinebry Oil and Gas (Oil), Tubb Oil and Gas (Pro Gas), Drinkard, Wantz; Abo and Wantz; Granite Wash. The proposed unorthodox location encroaches on spacing units 35K, 35L, 35M and 35N which currently have five wells producing from the aforementioned zones (Exhibit 1). The cumulative and daily production values are displayed on Exhibit 2.

**3.** The proposed Mark Owen #5 unorthodox location of 1460' from south line and 1510' FWL, surface hole location, and 1,355' from south line and 1,355' from west line, bottom hole location, is based upon drainage considerations.

## Location and Drainage

The proposed Mark Owen #5 is a "true" 20 Acre infill location between existing Blinebry, Tubb, Drinkard and Abo producers. It is approximately equidistant from those wells and should encounter an undrained reservoir volume.

## 4. Notice

The proposed **Mark Owen #5** only encroaches toward Apache operated Bli-Tubb-Dri-Abo-GW wells.

**5.** The interest ownership is common among the Bli-Tubb-Dri-Abo-GW zones and is common as to the entire SW/4 of Section 35. Approval of this application will afford the interest owners in these spacing units an opportunity to recover oil and gas which would not otherwise be recovered and will do so without violating correlative rights.