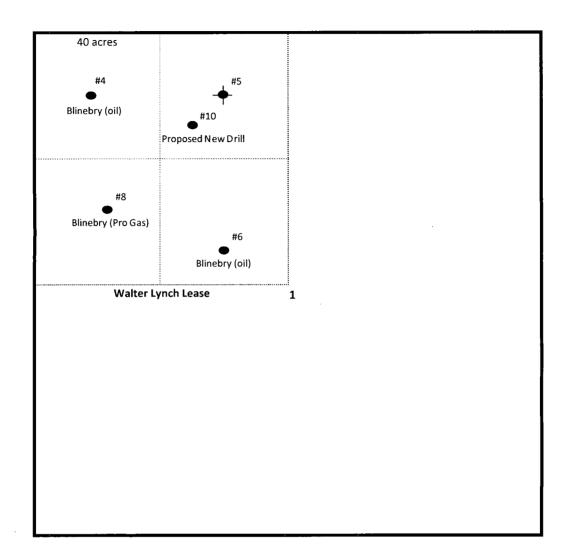

29 Records Found

Displaying Screen 2 of 2

[14 4

,6660 \$12480

Applicant requests that all wells be granted 40 acre spacing in the Blinebry Oil and Gas Pool, whether for oil or gas. This will eliminate overlapping well units for oil and gas wells, and will facilitate further development of the Walter Lynch Lease. In addition, further GOR changes in the wells will not require a reclassification and well unit change. If granted, the following well units will be in effect for the Blinebry Oil and Gas Pool:

|          | Walter Lynch 4 | Walter Lynch 6 | Walter Lynch 8  |
|----------|----------------|----------------|-----------------|
|          | (NW%NW%)       | (SE1/4NW1/4)   | <u>(SW¼NW¼)</u> |
| Blinebry | 40 acres (oil) | 40 acres (oil) | 40 acres (gas)  |

Applicant plans to drill and complete the Walter Lynch Well No. 10, located at an orthodox location, being 990' FNL and 1650' FWL of Section 1, in the Blinebry, Tubb, Drinkard, Abo and Granite Wash formations. As a result, Applicant seeks administrative approval to simultaneously dedicate Well No. 10 to the 160 acre Tubb gas well unit.