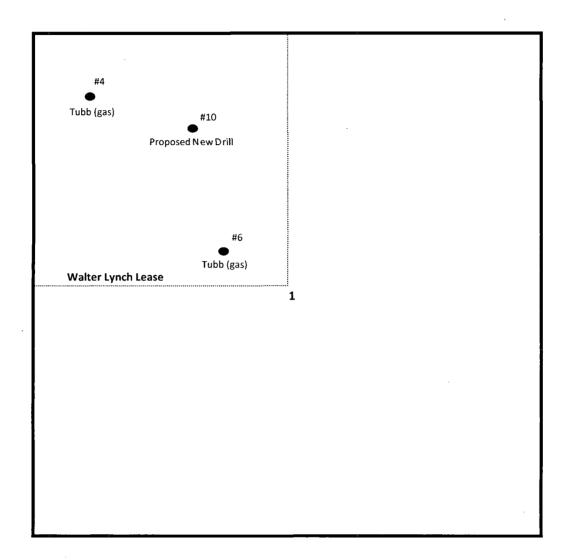

Applicant further requests authorization to simultaneously dedicate Tubb Oil and Gas (Pro Gas) production from both Well No. 4 and Well No. 6 to a standard 160 acre gas well unit comprising the NW% of Section 1. 30-0.25.375/2

Applicant plans to drill and complete the Walter Lynch Well No. 10, located at an orthodox location, being 990' FNL and 1650' FWL of Section 1, in the Blinebry, Tubb, Drinkard, Abo and Granite Wash formations. As a result, Applicant seeks administrative approval to simultaneously dedicate Well No. 10 to the 160 acre Tubb gas well unit.