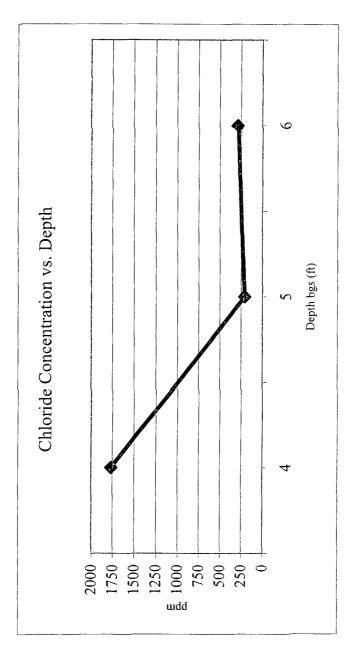

# Justis Jct. P-2-1 unit 'P', Sec. 2, T25S, R37E

Hand auger samples at junction (source)

| [CI] ppm       | 1768 | 208 | 287 |
|----------------|------|-----|-----|
| Depth bgs (ft) | 4    | 5   | 9   |