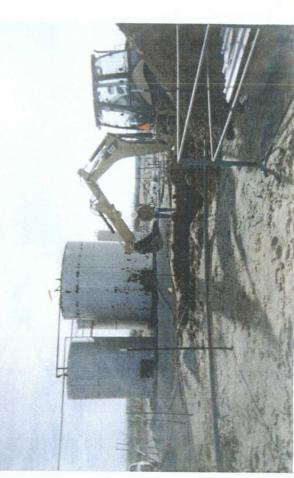

## BD John H. Hendrix Sarkeys 1&2 EOL

former junction box with new, watertight junction box on right, facing south

collecting soil samples

Unit D, Section 25, T21S, R37E

10x10x12-ft delineation trench

10/22/2007