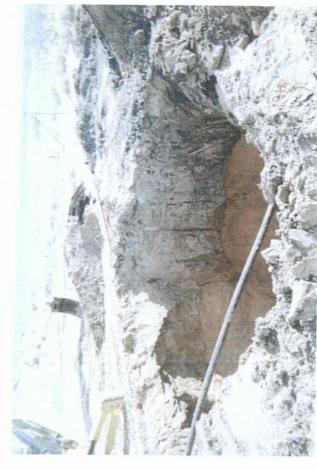

## BD John H. Hendrix Sarkeys 1&2 EOL

former junction box with new, watertight junction box on right, facing south

collecting soil samples

Unit D, Section 25, T21S, R37E

10x10x12-ft delineation trench

10/22/2007