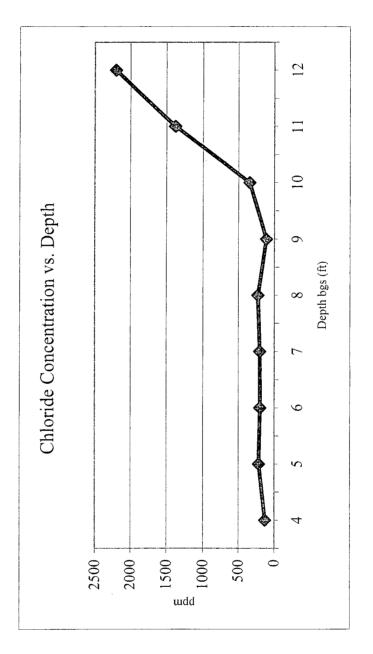

### RICE OPERATING COMPANY JUNCTION BOX DISCLOSURE\* REPORT

|            |                                                                                                                                                                                                                                                                                                                                                                                                                                                                                                                                                                                                                                                                                                                                                                                                                                                                                                                                                                                                                                                                                                                                                                                                                                                                                                                                                                                                                                                                                                                                                                                                                                                                                                                                                                                                                                                                                                                                                                                                                                                                                                                                |                                       |               |                   | BOX LOCA                          | TION         |            |                                             |                              |                  |
|------------|--------------------------------------------------------------------------------------------------------------------------------------------------------------------------------------------------------------------------------------------------------------------------------------------------------------------------------------------------------------------------------------------------------------------------------------------------------------------------------------------------------------------------------------------------------------------------------------------------------------------------------------------------------------------------------------------------------------------------------------------------------------------------------------------------------------------------------------------------------------------------------------------------------------------------------------------------------------------------------------------------------------------------------------------------------------------------------------------------------------------------------------------------------------------------------------------------------------------------------------------------------------------------------------------------------------------------------------------------------------------------------------------------------------------------------------------------------------------------------------------------------------------------------------------------------------------------------------------------------------------------------------------------------------------------------------------------------------------------------------------------------------------------------------------------------------------------------------------------------------------------------------------------------------------------------------------------------------------------------------------------------------------------------------------------------------------------------------------------------------------------------|---------------------------------------|---------------|-------------------|-----------------------------------|--------------|------------|---------------------------------------------|------------------------------|------------------|
| S          | WD SYSTEM                                                                                                                                                                                                                                                                                                                                                                                                                                                                                                                                                                                                                                                                                                                                                                                                                                                                                                                                                                                                                                                                                                                                                                                                                                                                                                                                                                                                                                                                                                                                                                                                                                                                                                                                                                                                                                                                                                                                                                                                                                                                                                                      | JUNCTION                              | UNIT          | SECTION           | TOWNSHIP                          | RANGE        | cou        |                                             | IMENSIONS -                  | FEET<br>Depth 2' |
| Blii       | nebry-Drinkard<br>(BD)                                                                                                                                                                                                                                                                                                                                                                                                                                                                                                                                                                                                                                                                                                                                                                                                                                                                                                                                                                                                                                                                                                                                                                                                                                                                                                                                                                                                                                                                                                                                                                                                                                                                                                                                                                                                                                                                                                                                                                                                                                                                                                         | John H. Hendrix<br>Sarkeys 1&2<br>EOL | D             | 25                | 21\$                              | 37E          | Le         | a Length 6' m                               | Width 4'  <br>oved 50 ft wes |                  |
| LAN        | ND TYPE:                                                                                                                                                                                                                                                                                                                                                                                                                                                                                                                                                                                                                                                                                                                                                                                                                                                                                                                                                                                                                                                                                                                                                                                                                                                                                                                                                                                                                                                                                                                                                                                                                                                                                                                                                                                                                                                                                                                                                                                                                                                                                                                       | BLM                                   | STATE         | FEE LAI           | NDOWNER                           | Mar          | k Owen E   | state OTHER                                 |                              |                  |
| D          | epth to Grou                                                                                                                                                                                                                                                                                                                                                                                                                                                                                                                                                                                                                                                                                                                                                                                                                                                                                                                                                                                                                                                                                                                                                                                                                                                                                                                                                                                                                                                                                                                                                                                                                                                                                                                                                                                                                                                                                                                                                                                                                                                                                                                   | ndwater                               | 45            | feet              | NMOCI                             | SITE A       | SSESSM     | ENT RANKING S                               | CORE:                        | 20               |
|            | Date Started                                                                                                                                                                                                                                                                                                                                                                                                                                                                                                                                                                                                                                                                                                                                                                                                                                                                                                                                                                                                                                                                                                                                                                                                                                                                                                                                                                                                                                                                                                                                                                                                                                                                                                                                                                                                                                                                                                                                                                                                                                                                                                                   | 1/10/                                 | 2008          | Date Co           | mpleted                           | 1/28/20      | 08C        | OCD Witness                                 | no                           |                  |
| S          | oil Excavated                                                                                                                                                                                                                                                                                                                                                                                                                                                                                                                                                                                                                                                                                                                                                                                                                                                                                                                                                                                                                                                                                                                                                                                                                                                                                                                                                                                                                                                                                                                                                                                                                                                                                                                                                                                                                                                                                                                                                                                                                                                                                                                  | 44                                    | cubic ya      | rds Exc           | cavation Le                       | ngth         | 10         | Width 10                                    | Depth                        | 12 feet          |
| 5          | Soil Disposed                                                                                                                                                                                                                                                                                                                                                                                                                                                                                                                                                                                                                                                                                                                                                                                                                                                                                                                                                                                                                                                                                                                                                                                                                                                                                                                                                                                                                                                                                                                                                                                                                                                                                                                                                                                                                                                                                                                                                                                                                                                                                                                  | 0                                     | cubic ya      | rds Off           | fsite Facility                    |              | n/a        | Location                                    | n/a                          | a                |
|            | ANALYT                                                                                                                                                                                                                                                                                                                                                                                                                                                                                                                                                                                                                                                                                                                                                                                                                                                                                                                                                                                                                                                                                                                                                                                                                                                                                                                                                                                                                                                                                                                                                                                                                                                                                                                                                                                                                                                                                                                                                                                                                                                                                                                         | posite samp                           | ole of botton | •                 |                                   | oride labo   | ratory tes | Sample De<br>t results complete<br>delines. |                              | 12 ft<br>n       |
|            |                                                                                                                                                                                                                                                                                                                                                                                                                                                                                                                                                                                                                                                                                                                                                                                                                                                                                                                                                                                                                                                                                                                                                                                                                                                                                                                                                                                                                                                                                                                                                                                                                                                                                                                                                                                                                                                                                                                                                                                                                                                                                                                                | Benze                                 | no Toluo      | 20 F#-4 D         | T T-1-1 V.                        |              | GRO        | DRO                                         | Chlorides                    | <del></del>      |
| 1          | Sample<br>Location                                                                                                                                                                                                                                                                                                                                                                                                                                                                                                                                                                                                                                                                                                                                                                                                                                                                                                                                                                                                                                                                                                                                                                                                                                                                                                                                                                                                                                                                                                                                                                                                                                                                                                                                                                                                                                                                                                                                                                                                                                                                                                             | mg/k                                  |               | 1                 | 1 .                               | 1            | mg/kg      | mg/kg                                       | mg/kg                        |                  |
| вот        | TOM COMP.                                                                                                                                                                                                                                                                                                                                                                                                                                                                                                                                                                                                                                                                                                                                                                                                                                                                                                                                                                                                                                                                                                                                                                                                                                                                                                                                                                                                                                                                                                                                                                                                                                                                                                                                                                                                                                                                                                                                                                                                                                                                                                                      |                                       | <del></del>   |                   | <del> </del>                      |              | 431        | 2210                                        | 1630                         | 7                |
| BAC        | KFILL COMP                                                                                                                                                                                                                                                                                                                                                                                                                                                                                                                                                                                                                                                                                                                                                                                                                                                                                                                                                                                                                                                                                                                                                                                                                                                                                                                                                                                                                                                                                                                                                                                                                                                                                                                                                                                                                                                                                                                                                                                                                                                                                                                     |                                       | PIC           | ) = 70.2 (field)  |                                   |              | 11.1       | 791                                         | 992                          |                  |
| pipeline r | Description of the control of the co | e program. A                          | new, water    |                   | box was inst                      | alled 50 ft  | west       |                                             | IDE FIELD 1                  | TESTS            |
| of the for | mer. After the                                                                                                                                                                                                                                                                                                                                                                                                                                                                                                                                                                                                                                                                                                                                                                                                                                                                                                                                                                                                                                                                                                                                                                                                                                                                                                                                                                                                                                                                                                                                                                                                                                                                                                                                                                                                                                                                                                                                                                                                                                                                                                                 | former box w                          | as removed    | , an investiga    | tion was con                      | ducted us    | ng a       | LOCATION                                    | DEPTH                        | mg/kg            |
| backhoe    | to collect soil s                                                                                                                                                                                                                                                                                                                                                                                                                                                                                                                                                                                                                                                                                                                                                                                                                                                                                                                                                                                                                                                                                                                                                                                                                                                                                                                                                                                                                                                                                                                                                                                                                                                                                                                                                                                                                                                                                                                                                                                                                                                                                                              | samples at re                         | gular interva | ls, producing     | a 10x10x12-                       | ft-deep ho   | le.        | bottom comp.                                | 12'                          | 1419             |
| Chloride   | field tests were                                                                                                                                                                                                                                                                                                                                                                                                                                                                                                                                                                                                                                                                                                                                                                                                                                                                                                                                                                                                                                                                                                                                                                                                                                                                                                                                                                                                                                                                                                                                                                                                                                                                                                                                                                                                                                                                                                                                                                                                                                                                                                               | e performed o                         | on each sam   | ple, which yie    | lded elevate                      | d levels.    |            | backfill comp.                              | n/a                          | 1112             |
| Organic v  | vapors were m                                                                                                                                                                                                                                                                                                                                                                                                                                                                                                                                                                                                                                                                                                                                                                                                                                                                                                                                                                                                                                                                                                                                                                                                                                                                                                                                                                                                                                                                                                                                                                                                                                                                                                                                                                                                                                                                                                                                                                                                                                                                                                                  | easured usin                          | g a PID, whic | ch also yielde    | d elevated c                      | oncentratio  | ons.       | background                                  | 1'                           | 144              |
| Represer   | ntative compos                                                                                                                                                                                                                                                                                                                                                                                                                                                                                                                                                                                                                                                                                                                                                                                                                                                                                                                                                                                                                                                                                                                                                                                                                                                                                                                                                                                                                                                                                                                                                                                                                                                                                                                                                                                                                                                                                                                                                                                                                                                                                                                 | site samples v                        | were sent to  | a commercia       | l laboratory fo                   | or analysis  | of         |                                             | 4'                           | 131              |
| chloride,  | TPH, and BTE                                                                                                                                                                                                                                                                                                                                                                                                                                                                                                                                                                                                                                                                                                                                                                                                                                                                                                                                                                                                                                                                                                                                                                                                                                                                                                                                                                                                                                                                                                                                                                                                                                                                                                                                                                                                                                                                                                                                                                                                                                                                                                                   | X. The exca                           | vated soil wa | is blended on     | i-site, returne                   | d to the     | _          |                                             | 5'                           | 216              |
| excavatio  | on, and contour                                                                                                                                                                                                                                                                                                                                                                                                                                                                                                                                                                                                                                                                                                                                                                                                                                                                                                                                                                                                                                                                                                                                                                                                                                                                                                                                                                                                                                                                                                                                                                                                                                                                                                                                                                                                                                                                                                                                                                                                                                                                                                                | red to the sur                        | rounding are  | a. NMOCD v        | was notified o                    | of potentia  |            | vertical                                    | 6'                           | 199              |
| groundwa   | ater impact on                                                                                                                                                                                                                                                                                                                                                                                                                                                                                                                                                                                                                                                                                                                                                                                                                                                                                                                                                                                                                                                                                                                                                                                                                                                                                                                                                                                                                                                                                                                                                                                                                                                                                                                                                                                                                                                                                                                                                                                                                                                                                                                 | 11/4/2008.                            | •             |                   |                                   |              |            | delineation                                 | 7'                           | 203              |
|            | ADDITI                                                                                                                                                                                                                                                                                                                                                                                                                                                                                                                                                                                                                                                                                                                                                                                                                                                                                                                                                                                                                                                                                                                                                                                                                                                                                                                                                                                                                                                                                                                                                                                                                                                                                                                                                                                                                                                                                                                                                                                                                                                                                                                         | ONAL EV                               | ALUATIO       | N IS <u>HIG</u> F | <u>I</u> PRIORI                   | TY           |            | trench at the                               | 8'                           | 229              |
|            |                                                                                                                                                                                                                                                                                                                                                                                                                                                                                                                                                                                                                                                                                                                                                                                                                                                                                                                                                                                                                                                                                                                                                                                                                                                                                                                                                                                                                                                                                                                                                                                                                                                                                                                                                                                                                                                                                                                                                                                                                                                                                                                                |                                       |               |                   | ٠.                                |              |            | junction                                    | 9'                           | 113              |
|            |                                                                                                                                                                                                                                                                                                                                                                                                                                                                                                                                                                                                                                                                                                                                                                                                                                                                                                                                                                                                                                                                                                                                                                                                                                                                                                                                                                                                                                                                                                                                                                                                                                                                                                                                                                                                                                                                                                                                                                                                                                                                                                                                |                                       |               | ·                 |                                   |              |            | (source)                                    | 10'                          | 344              |
|            |                                                                                                                                                                                                                                                                                                                                                                                                                                                                                                                                                                                                                                                                                                                                                                                                                                                                                                                                                                                                                                                                                                                                                                                                                                                                                                                                                                                                                                                                                                                                                                                                                                                                                                                                                                                                                                                                                                                                                                                                                                                                                                                                |                                       |               |                   |                                   |              |            |                                             | 11'                          | 1384             |
|            | enclosu                                                                                                                                                                                                                                                                                                                                                                                                                                                                                                                                                                                                                                                                                                                                                                                                                                                                                                                                                                                                                                                                                                                                                                                                                                                                                                                                                                                                                                                                                                                                                                                                                                                                                                                                                                                                                                                                                                                                                                                                                                                                                                                        | res: photos, l                        | ab results, P | ID screening      | s, BTEX stud                      | ly, chloride | curve      |                                             | 12'                          | 2203             |
|            | I HEREB'                                                                                                                                                                                                                                                                                                                                                                                                                                                                                                                                                                                                                                                                                                                                                                                                                                                                                                                                                                                                                                                                                                                                                                                                                                                                                                                                                                                                                                                                                                                                                                                                                                                                                                                                                                                                                                                                                                                                                                                                                                                                                                                       | . —                                   |               | KNO               | TION ABOVI<br>WLEDGE A<br>COMPANY | ND BELI      | EF.        | OMPLETE TO TH                               |                              | MY               |
| SITE SUP   | ERVISORL                                                                                                                                                                                                                                                                                                                                                                                                                                                                                                                                                                                                                                                                                                                                                                                                                                                                                                                                                                                                                                                                                                                                                                                                                                                                                                                                                                                                                                                                                                                                                                                                                                                                                                                                                                                                                                                                                                                                                                                                                                                                                                                       | arry Bruce Ba                         | ker Jr        |                   | SIGNATURE                         |              | my 1       | gruce Butte                                 | a fr.                        |                  |
|            | DATE /                                                                                                                                                                                                                                                                                                                                                                                                                                                                                                                                                                                                                                                                                                                                                                                                                                                                                                                                                                                                                                                                                                                                                                                                                                                                                                                                                                                                                                                                                                                                                                                                                                                                                                                                                                                                                                                                                                                                                                                                                                                                                                                         | 1/7/0                                 | 8             |                   | TITLE                             |              |            | PROJECT LEA                                 | DER                          |                  |