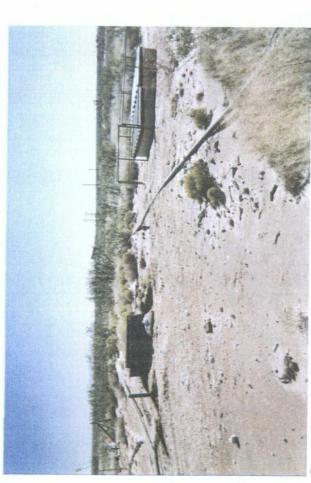

## BD John H. Hendrix Sarkeys 1&2 EOL

former junction box with new, watertight junction box on right, facing south

collecting soil samples

Unit D, Section 25, T21S, R37E

10x10x12-ft delineation trench

10/22/2007