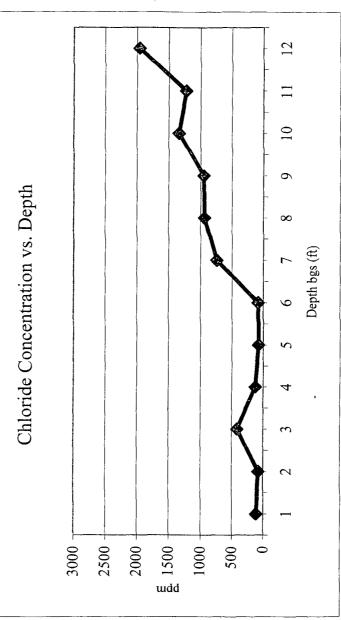

### RICE OPERATING COMPANY JUNCTION BOX DISCLOSURE\* REPORT

BOX LOCATION

|                                                                                                                                                                                          | SWD SYSTEM JUNCTION UNIT SECTION TOWNSHIP RANGE COUNTY BOX DIMENSIONS - FEET  Plant Box District Page Mode Length 5' Width 5' Depth 5' |                |                |                                       |                 |                            |                 |                    |                   |                |  |
|------------------------------------------------------------------------------------------------------------------------------------------------------------------------------------------|----------------------------------------------------------------------------------------------------------------------------------------|----------------|----------------|---------------------------------------|-----------------|----------------------------|-----------------|--------------------|-------------------|----------------|--|
|                                                                                                                                                                                          | Blinebry-Drinkard                                                                                                                      |                | С              | 28                                    | 22S             | 37E                        | Lea             |                    |                   |                |  |
|                                                                                                                                                                                          | (BD)                                                                                                                                   | EOL            |                | }                                     | <u> </u>        |                            | L               | mc                 | ved 100 ft south  |                |  |
|                                                                                                                                                                                          | LAND TYPE: I                                                                                                                           | BLM            | ard Deck       | OTHER                                 |                 |                            |                 |                    |                   |                |  |
|                                                                                                                                                                                          | Depth to Grou                                                                                                                          | RANKING S      | CORE:          | 10                                    |                 |                            |                 |                    |                   |                |  |
|                                                                                                                                                                                          | Date Started                                                                                                                           | 7/17/          | OCD            | Witness                               | no              |                            |                 |                    |                   |                |  |
|                                                                                                                                                                                          | Soil Excavated                                                                                                                         | 400            | cubic ya       | rds Exc                               | cavation Le     | ngth 30                    | Width           | 30                 | Depth12           | feet           |  |
|                                                                                                                                                                                          | Soil Disposed                                                                                                                          | 36             | cubic ya       | rds Of                                | fsite Facility  | Sunc                       | iance           | Location           | Eunice, 1         | <b>м</b>       |  |
|                                                                                                                                                                                          |                                                                                                                                        |                |                |                                       |                 |                            |                 |                    |                   |                |  |
| FINAL ANALYTICAL RESULTS: Sample Date 10/26/2007 Sample Depth 12 ft                                                                                                                      |                                                                                                                                        |                |                |                                       |                 |                            |                 |                    |                   |                |  |
| Procure 5-point composite sample of hottom and 4-point composite sample of sidewalls. TPH                                                                                                |                                                                                                                                        |                |                |                                       |                 |                            |                 |                    |                   |                |  |
| Procure 5-point composite sample of bottom and 4-point composite sample of sidewalls. TPH and Chloride laboratory test results completed by using an approved lab and testing procedures |                                                                                                                                        |                |                |                                       |                 |                            |                 |                    |                   |                |  |
| and Chloride laboratory test results completed by using an approved lab and testing procedures  pursuant to NMOCD guidelines.                                                            |                                                                                                                                        |                |                |                                       |                 |                            |                 |                    |                   |                |  |
|                                                                                                                                                                                          |                                                                                                                                        |                |                |                                       |                 |                            |                 |                    |                   |                |  |
|                                                                                                                                                                                          | Sample<br>Location                                                                                                                     | PID (fie       | · 1            | 1                                     |                 |                            |                 | CHLOR              | IDE FIELD TE      | SIS            |  |
| 4-                                                                                                                                                                                       | WALL COMP.                                                                                                                             | 0.0            | <10.           |                                       |                 |                            | П               | OCATION            | DEPTH             | mg/kg          |  |
| ВС                                                                                                                                                                                       | OTTOM COMP.                                                                                                                            | 0.0            | <10.           | 0 <10.0                               | 0 1180          | )                          | 4               | -wall comp.        | n/a               | 938            |  |
|                                                                                                                                                                                          | BACKFILL                                                                                                                               | 0.0            | <10.           | 0 <10.0                               | 0 976           |                            | b               | ottom comp.        | 12'               | 839            |  |
|                                                                                                                                                                                          |                                                                                                                                        |                |                |                                       |                 |                            |                 |                    | 952               |                |  |
| General Description of Remedial Action: This junction was addressed under the 1' 114                                                                                                     |                                                                                                                                        |                |                |                                       |                 |                            |                 |                    |                   |                |  |
|                                                                                                                                                                                          |                                                                                                                                        |                |                |                                       |                 |                            |                 |                    | 76                |                |  |
| 100 ft south of the former. After the former box was removed, an investigation was 3' 414                                                                                                |                                                                                                                                        |                |                |                                       |                 |                            |                 |                    |                   | 414            |  |
| conducted using a backhoe to collect soil samples at regular intervals producing a 4' 12                                                                                                 |                                                                                                                                        |                |                |                                       |                 |                            |                 |                    | 125               |                |  |
| 30x30x12-ft-deep hole. Each sample was field tested for chloride concentrations, which delineation                                                                                       |                                                                                                                                        |                |                |                                       |                 |                            |                 |                    | 5'                | 76             |  |
| yielded elevated levels that did not relent with depth. Organic vapors were measured trench 20 ft 6'                                                                                     |                                                                                                                                        |                |                |                                       |                 |                            |                 |                    |                   | 81             |  |
| using a PID, which yielded low concentrations. Representative composite samples south                                                                                                    |                                                                                                                                        |                |                |                                       |                 |                            |                 |                    | 7'                | 743            |  |
| were se                                                                                                                                                                                  | ent to a commerce                                                                                                                      | cial laborator |                | junction<br>(source)                  | 8'              | 937                        |                 |                    |                   |                |  |
| site and                                                                                                                                                                                 | returned to the                                                                                                                        | excavation u   | p to 6 ft belo | w ground sur                          | face. At 6-5    | ft BGS, a                  |                 | (200.00)           | 9'                | 951            |  |
| 1-ft-thic                                                                                                                                                                                | k clay barrier wa                                                                                                                      | s installed.   | he remainin    | g fill was use                        | d to backfill t | he                         |                 |                    | 10'               | 1341           |  |
| excava                                                                                                                                                                                   | tion to ground su                                                                                                                      | ırface. Impoi  | ted, clean to  | p soil was us                         | ed to top cap   | the site and               |                 |                    | 11'               | 1230           |  |
|                                                                                                                                                                                          | our to the surrou                                                                                                                      |                |                | · · · · · · · · · · · · · · · · · · · |                 |                            |                 |                    | 12'               | 1957           |  |
|                                                                                                                                                                                          | ner junction box                                                                                                                       |                |                |                                       |                 |                            |                 |                    |                   |                |  |
| and is e                                                                                                                                                                                 | expected to retur                                                                                                                      | n to a produc  | tive capacity  | at a normal                           | rate, NMOCI     | O was notified             | d of potentia   | al groundwater     | impact on 8/5/2   | 008.           |  |
|                                                                                                                                                                                          |                                                                                                                                        |                | ADDITIO        | NAL EVA                               | LUATION         | IS <u>MEDIU</u>            | <u>IM</u> PRIOI | RITY               |                   |                |  |
|                                                                                                                                                                                          |                                                                                                                                        |                |                |                                       | en              | closures: phot             | os, cross-sec   | ction, lab results | , PID screenings, | chloride curve |  |
|                                                                                                                                                                                          |                                                                                                                                        |                |                |                                       |                 |                            |                 |                    |                   |                |  |
|                                                                                                                                                                                          | I HEREB                                                                                                                                | Y CERTIFY      | THAT THE       |                                       |                 |                            |                 | PLETE TO TI        | HE BEST OF        |                |  |
| SITE SU                                                                                                                                                                                  | JPERVISOR                                                                                                                              | Roy Rasco      | n SIG          | MY KNO                                | WLEDGE A        | AND BELIEF<br>ot available |                 | COMPANY            | RICE OPERATIN     | G COMPANY      |  |
| ASS                                                                                                                                                                                      | EPORT<br>EMBLED BY                                                                                                                     | Katie Jone     | s              | INITIAL                               | KJ              |                            |                 | •                  |                   |                |  |
| PROJE                                                                                                                                                                                    | CT LEADER                                                                                                                              | arry Bruce Ba  | ker Jr. SIG    | NATURE                                | Lany            | Buce Be                    | ha fr.          | _ DATE             | 8-5-              | - 0B           |  |

# BD Pogo Manda EOL

unit 'C', Sec. 28, T22S, R37E

Backhoe samples at 20 ft south of the junction (source)

| [CI] ppm<br>114 | 9/ | 414 | 125 | 92 | 18 | 743 | 937 | 951 | 1341 | 1230 | 1957 |
|-----------------|----|-----|-----|----|----|-----|-----|-----|------|------|------|
| Depth bgs (ft)  | 2  | 3   | 4   | 5  | 9  | 7   | 8   | 6   | 10   | 11   | 12   |