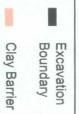

### RICE OPERATING COMPANY JUNCTION BOX DISCLOSURE\* REPORT

BOX LOCATION

|                                                                                                                                                                                          | SWD SYSTEM JUNCTION UNIT SECTION TOWNSHIP RANGE COUNTY BOX DIMENSIONS - FEET  Plant Box District Page Mode Length 5' Width 5' Depth 5' |                |                |                                       |                 |                            |                 |                    |                   |                |  |
|------------------------------------------------------------------------------------------------------------------------------------------------------------------------------------------|----------------------------------------------------------------------------------------------------------------------------------------|----------------|----------------|---------------------------------------|-----------------|----------------------------|-----------------|--------------------|-------------------|----------------|--|
|                                                                                                                                                                                          | Blinebry-Drinkard                                                                                                                      |                | С              | 28                                    | 22S             | 37E                        | Lea             |                    |                   |                |  |
|                                                                                                                                                                                          | (BD)                                                                                                                                   | EOL            |                | }                                     | <u> </u>        |                            | L               | mc                 | ved 100 ft south  |                |  |
|                                                                                                                                                                                          | LAND TYPE: I                                                                                                                           | BLM            | ard Deck       | OTHER                                 |                 |                            |                 |                    |                   |                |  |
|                                                                                                                                                                                          | Depth to Grou                                                                                                                          | RANKING S      | CORE:          | 10                                    |                 |                            |                 |                    |                   |                |  |
|                                                                                                                                                                                          | Date Started                                                                                                                           | 7/17/          | OCD            | Witness                               | no              |                            |                 |                    |                   |                |  |
|                                                                                                                                                                                          | Soil Excavated                                                                                                                         | 400            | cubic ya       | rds Exc                               | cavation Le     | ngth 30                    | Width           | 30                 | Depth12           | feet           |  |
|                                                                                                                                                                                          | Soil Disposed                                                                                                                          | 36             | cubic ya       | rds Of                                | fsite Facility  | Sunc                       | iance           | Location           | Eunice, 1         | <b>м</b>       |  |
|                                                                                                                                                                                          |                                                                                                                                        |                |                |                                       |                 |                            |                 |                    |                   |                |  |
| FINAL ANALYTICAL RESULTS: Sample Date 10/26/2007 Sample Depth 12 ft                                                                                                                      |                                                                                                                                        |                |                |                                       |                 |                            |                 |                    |                   |                |  |
| Procure 5-point composite sample of hottom and 4-point composite sample of sidewalls. TPH                                                                                                |                                                                                                                                        |                |                |                                       |                 |                            |                 |                    |                   |                |  |
| Procure 5-point composite sample of bottom and 4-point composite sample of sidewalls. TPH and Chloride laboratory test results completed by using an approved lab and testing procedures |                                                                                                                                        |                |                |                                       |                 |                            |                 |                    |                   |                |  |
| and Chloride laboratory test results completed by using an approved lab and testing procedures  pursuant to NMOCD guidelines.                                                            |                                                                                                                                        |                |                |                                       |                 |                            |                 |                    |                   |                |  |
|                                                                                                                                                                                          |                                                                                                                                        |                |                |                                       |                 |                            |                 |                    |                   |                |  |
|                                                                                                                                                                                          | Sample<br>Location                                                                                                                     | PID (fie       | · 1            | 1                                     |                 |                            |                 | CHLOR              | IDE FIELD TE      | SIS            |  |
| 4-                                                                                                                                                                                       | WALL COMP.                                                                                                                             | 0.0            | <10.           |                                       |                 |                            | П               | OCATION            | DEPTH             | mg/kg          |  |
| ВС                                                                                                                                                                                       | OTTOM COMP.                                                                                                                            | 0.0            | <10.           | 0 <10.0                               | 0 1180          | )                          | 4               | -wall comp.        | n/a               | 938            |  |
|                                                                                                                                                                                          | BACKFILL                                                                                                                               | 0.0            | <10.           | 0 <10.0                               | 0 976           |                            | b               | ottom comp.        | 12'               | 839            |  |
|                                                                                                                                                                                          |                                                                                                                                        |                |                |                                       |                 |                            |                 |                    | 952               |                |  |
| General Description of Remedial Action: This junction was addressed under the 1' 114                                                                                                     |                                                                                                                                        |                |                |                                       |                 |                            |                 |                    |                   |                |  |
|                                                                                                                                                                                          |                                                                                                                                        |                |                |                                       |                 |                            |                 |                    | 76                |                |  |
| 100 ft south of the former. After the former box was removed, an investigation was 3' 414                                                                                                |                                                                                                                                        |                |                |                                       |                 |                            |                 |                    |                   | 414            |  |
| conducted using a backhoe to collect soil samples at regular intervals producing a 4' 12                                                                                                 |                                                                                                                                        |                |                |                                       |                 |                            |                 |                    | 125               |                |  |
| 30x30x12-ft-deep hole. Each sample was field tested for chloride concentrations, which delineation                                                                                       |                                                                                                                                        |                |                |                                       |                 |                            |                 |                    | 5'                | 76             |  |
| yielded elevated levels that did not relent with depth. Organic vapors were measured trench 20 ft 6'                                                                                     |                                                                                                                                        |                |                |                                       |                 |                            |                 |                    |                   | 81             |  |
| using a PID, which yielded low concentrations. Representative composite samples south                                                                                                    |                                                                                                                                        |                |                |                                       |                 |                            |                 |                    | 7'                | 743            |  |
| were se                                                                                                                                                                                  | ent to a commerce                                                                                                                      | cial laborator |                | junction<br>(source)                  | 8'              | 937                        |                 |                    |                   |                |  |
| site and                                                                                                                                                                                 | returned to the                                                                                                                        | excavation u   | p to 6 ft belo | w ground sur                          | face. At 6-5    | ft BGS, a                  |                 | (200.00)           | 9'                | 951            |  |
| 1-ft-thic                                                                                                                                                                                | k clay barrier wa                                                                                                                      | s installed.   | he remainin    | g fill was use                        | d to backfill t | he                         |                 |                    | 10'               | 1341           |  |
| excava                                                                                                                                                                                   | tion to ground su                                                                                                                      | ırface. Impoi  | ted, clean to  | p soil was us                         | ed to top cap   | the site and               |                 |                    | 11'               | 1230           |  |
|                                                                                                                                                                                          | our to the surrou                                                                                                                      |                |                | · · · · · · · · · · · · · · · · · · · |                 |                            |                 |                    | 12'               | 1957           |  |
|                                                                                                                                                                                          | ner junction box                                                                                                                       |                |                |                                       |                 |                            |                 |                    |                   |                |  |
| and is e                                                                                                                                                                                 | expected to retur                                                                                                                      | n to a produc  | tive capacity  | at a normal                           | rate, NMOCI     | O was notified             | d of potentia   | al groundwater     | impact on 8/5/2   | 008.           |  |
|                                                                                                                                                                                          |                                                                                                                                        |                | ADDITIO        | NAL EVA                               | LUATION         | IS <u>MEDIU</u>            | <u>IM</u> PRIOI | RITY               |                   |                |  |
|                                                                                                                                                                                          |                                                                                                                                        |                |                |                                       | en              | closures: phot             | os, cross-sec   | ction, lab results | , PID screenings, | chloride curve |  |
|                                                                                                                                                                                          |                                                                                                                                        |                |                |                                       |                 |                            |                 |                    |                   |                |  |
|                                                                                                                                                                                          | I HEREB                                                                                                                                | Y CERTIFY      | THAT THE       |                                       |                 |                            |                 | PLETE TO TI        | HE BEST OF        |                |  |
| SITE SU                                                                                                                                                                                  | JPERVISOR                                                                                                                              | Roy Rasco      | n SIG          | MY KNO                                | WLEDGE A        | AND BELIEF<br>ot available |                 | COMPANY            | RICE OPERATIN     | G COMPANY      |  |
| ASS                                                                                                                                                                                      | EPORT<br>EMBLED BY                                                                                                                     | Katie Jone     | s              | INITIAL                               | KJ              |                            |                 | •                  |                   |                |  |
| PROJE                                                                                                                                                                                    | CT LEADER                                                                                                                              | arry Bruce Ba  | ker Jr. SIG    | NATURE                                | Lany            | Buce Be                    | ha fr.          | _ DATE             | 8-5-              | - 0B           |  |

## **Excavation Cross-Section**

8

H

PHONE (505) 393-2326 • 101 E. MARLAND • HOBBS, NM 88240

ANALYTICAL RESULTS FOR RICE OPERATING CO. ATTN: ROY RASCON

122 W. TAYLOR HOBBS, NM 88240

FAX TO: (575) 397-1471

NOV 0 2 2007

# BD Pogo Manda EOL

unit 'C', Sec. 28, T22S, R37E

Backhoe samples at 20 ft south of the junction (source)

| [CI] ppm<br>114 | 9/ | 414 | 125 | 92 | 18 | 743 | 937 | 951 | 1341 | 1230 | 1957 |
|-----------------|----|-----|-----|----|----|-----|-----|-----|------|------|------|
| Depth bgs (ft)  | 2  | 3   | 4   | 5  | 9  | 7   | 8   | 6   | 10   | 11   | 12   |