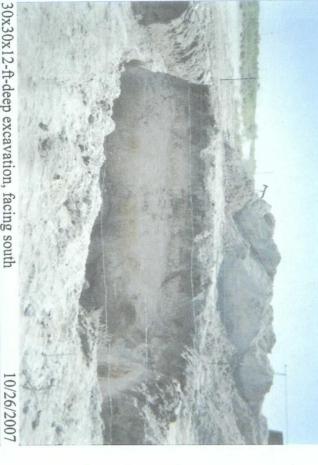

\*This site is a "DISCLOSURE." It will be placed on a prioritized list of similar sites for further consideration.

30x30x12-ft-deep excavation, facing south

seeding backfilled site, facing west

11/28/2007