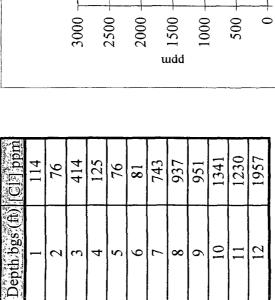

### RICE OPERATING COMPANY JUNCTION BOX DISCLOSURE\* REPORT

BOX LOCATION

|                                                                                                                                                                                          | SWD SYSTEM JUNCTION UNIT SECTION TOWNSHIP RANGE COUNTY BOX DIMENSIONS - FEET  Plant Box District Page Mode Length 5' Width 5' Depth 5' |                |                |                                       |                 |                            |                 |                    |                   |                |  |
|------------------------------------------------------------------------------------------------------------------------------------------------------------------------------------------|----------------------------------------------------------------------------------------------------------------------------------------|----------------|----------------|---------------------------------------|-----------------|----------------------------|-----------------|--------------------|-------------------|----------------|--|
|                                                                                                                                                                                          | Blinebry-Drinkard                                                                                                                      |                | С              | 28                                    | 22S             | 37E                        | Lea             |                    |                   |                |  |
|                                                                                                                                                                                          | (BD)                                                                                                                                   | EOL            |                | }                                     | <u> </u>        |                            | L               | mc                 | ved 100 ft south  |                |  |
|                                                                                                                                                                                          | LAND TYPE: I                                                                                                                           | BLM            | ard Deck       | OTHER                                 |                 |                            |                 |                    |                   |                |  |
|                                                                                                                                                                                          | Depth to Grou                                                                                                                          | RANKING S      | CORE:          | 10                                    |                 |                            |                 |                    |                   |                |  |
|                                                                                                                                                                                          | Date Started                                                                                                                           | 7/17/          | OCD            | Witness                               | no              |                            |                 |                    |                   |                |  |
|                                                                                                                                                                                          | Soil Excavated                                                                                                                         | 400            | cubic ya       | rds Exc                               | cavation Le     | ngth 30                    | Width           | 30                 | Depth12           | feet           |  |
|                                                                                                                                                                                          | Soil Disposed                                                                                                                          | 36             | cubic ya       | rds Of                                | fsite Facility  | Sunc                       | iance           | Location           | Eunice, 1         | <b>м</b>       |  |
|                                                                                                                                                                                          |                                                                                                                                        |                |                |                                       |                 |                            |                 |                    |                   |                |  |
| FINAL ANALYTICAL RESULTS: Sample Date 10/26/2007 Sample Depth 12 ft                                                                                                                      |                                                                                                                                        |                |                |                                       |                 |                            |                 |                    |                   |                |  |
| Procure 5-point composite sample of hottom and 4-point composite sample of sidewalls. TPH                                                                                                |                                                                                                                                        |                |                |                                       |                 |                            |                 |                    |                   |                |  |
| Procure 5-point composite sample of bottom and 4-point composite sample of sidewalls. TPH and Chloride laboratory test results completed by using an approved lab and testing procedures |                                                                                                                                        |                |                |                                       |                 |                            |                 |                    |                   |                |  |
| and Chloride laboratory test results completed by using an approved lab and testing procedures  pursuant to NMOCD guidelines.                                                            |                                                                                                                                        |                |                |                                       |                 |                            |                 |                    |                   |                |  |
|                                                                                                                                                                                          |                                                                                                                                        |                |                |                                       |                 |                            |                 |                    |                   |                |  |
|                                                                                                                                                                                          | Sample<br>Location                                                                                                                     | PID (fie       | · 1            | 1                                     |                 |                            |                 | CHLOR              | IDE FIELD TE      | SIS            |  |
| 4-                                                                                                                                                                                       | WALL COMP.                                                                                                                             | 0.0            | <10.           |                                       |                 |                            | П               | OCATION            | DEPTH             | mg/kg          |  |
| ВС                                                                                                                                                                                       | OTTOM COMP.                                                                                                                            | 0.0            | <10.           | 0 <10.0                               | 0 1180          | )                          | 4               | -wall comp.        | n/a               | 938            |  |
|                                                                                                                                                                                          | BACKFILL                                                                                                                               | 0.0            | <10.           | 0 <10.0                               | 0 976           |                            | b               | ottom comp.        | 12'               | 839            |  |
|                                                                                                                                                                                          |                                                                                                                                        |                |                |                                       |                 |                            |                 |                    | 952               |                |  |
| General Description of Remedial Action: This junction was addressed under the 1' 114                                                                                                     |                                                                                                                                        |                |                |                                       |                 |                            |                 |                    |                   |                |  |
|                                                                                                                                                                                          |                                                                                                                                        |                |                |                                       |                 |                            |                 |                    | 76                |                |  |
| 100 ft south of the former. After the former box was removed, an investigation was 3' 414                                                                                                |                                                                                                                                        |                |                |                                       |                 |                            |                 |                    |                   | 414            |  |
| conducted using a backhoe to collect soil samples at regular intervals producing a 4' 12                                                                                                 |                                                                                                                                        |                |                |                                       |                 |                            |                 |                    | 125               |                |  |
| 30x30x12-ft-deep hole. Each sample was field tested for chloride concentrations, which delineation                                                                                       |                                                                                                                                        |                |                |                                       |                 |                            |                 |                    | 5'                | 76             |  |
| yielded elevated levels that did not relent with depth. Organic vapors were measured trench 20 ft 6'                                                                                     |                                                                                                                                        |                |                |                                       |                 |                            |                 |                    |                   | 81             |  |
| using a PID, which yielded low concentrations. Representative composite samples south                                                                                                    |                                                                                                                                        |                |                |                                       |                 |                            |                 |                    | 7'                | 743            |  |
| were se                                                                                                                                                                                  | ent to a commerce                                                                                                                      | cial laborator |                | junction<br>(source)                  | 8'              | 937                        |                 |                    |                   |                |  |
| site and                                                                                                                                                                                 | returned to the                                                                                                                        | excavation u   | p to 6 ft belo | w ground sur                          | face. At 6-5    | ft BGS, a                  |                 | (200.00)           | 9'                | 951            |  |
| 1-ft-thic                                                                                                                                                                                | k clay barrier wa                                                                                                                      | s installed.   | he remainin    | g fill was use                        | d to backfill t | he                         |                 |                    | 10'               | 1341           |  |
| excava                                                                                                                                                                                   | tion to ground su                                                                                                                      | ırface. Impoi  | ted, clean to  | p soil was us                         | ed to top cap   | the site and               |                 |                    | 11'               | 1230           |  |
|                                                                                                                                                                                          | our to the surrou                                                                                                                      |                |                | · · · · · · · · · · · · · · · · · · · |                 |                            |                 |                    | 12'               | 1957           |  |
|                                                                                                                                                                                          | ner junction box                                                                                                                       |                |                |                                       |                 |                            |                 |                    |                   |                |  |
| and is e                                                                                                                                                                                 | expected to retur                                                                                                                      | n to a produc  | tive capacity  | at a normal                           | rate, NMOCI     | O was notified             | d of potentia   | al groundwater     | impact on 8/5/2   | 008.           |  |
|                                                                                                                                                                                          |                                                                                                                                        |                | ADDITIO        | NAL EVA                               | LUATION         | IS <u>MEDIU</u>            | <u>IM</u> PRIOI | RITY               |                   |                |  |
|                                                                                                                                                                                          |                                                                                                                                        |                |                |                                       | en              | closures: phot             | os, cross-sec   | ction, lab results | , PID screenings, | chloride curve |  |
|                                                                                                                                                                                          |                                                                                                                                        |                |                |                                       |                 |                            |                 |                    |                   |                |  |
|                                                                                                                                                                                          | I HEREB                                                                                                                                | Y CERTIFY      | THAT THE       |                                       |                 |                            |                 | PLETE TO TI        | HE BEST OF        |                |  |
| SITE SU                                                                                                                                                                                  | JPERVISOR                                                                                                                              | Roy Rasco      | n SIG          | MY KNO                                | WLEDGE A        | AND BELIEF<br>ot available |                 | COMPANY            | RICE OPERATIN     | G COMPANY      |  |
| ASS                                                                                                                                                                                      | EPORT<br>EMBLED BY                                                                                                                     | Katie Jone     | s              | INITIAL                               | KJ              |                            |                 | •                  |                   |                |  |
| PROJE                                                                                                                                                                                    | CT LEADER                                                                                                                              | arry Bruce Ba  | ker Jr. SIG    | NATURE                                | Lany            | Buce Be                    | ha fr.          | _ DATE             | 8-5-              | - 0B           |  |

# BD Pogo Manda EOL

unit 'C', Sec. 28, T22S, R37E

Backhoe samples at 20 ft south of the junction (source)

| [CI] ppm<br>114 | 9/ | 414 | 125 | 92 | 18 | 743 | 937 | 951 | 1341 | 1230 | 1957 |
|-----------------|----|-----|-----|----|----|-----|-----|-----|------|------|------|
| Depth bgs (ft)  | 2  | 3   | 4   | 5  | 9  | 7   | 8   | 6   | 10   | 11   | 12   |