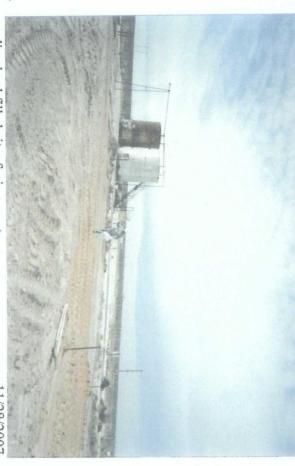

Unit C, Section 28, T22S, R37E

clay barrier installed, facing south

site complete with clay marker and new, watertight box in background, facing south

11/28/2007