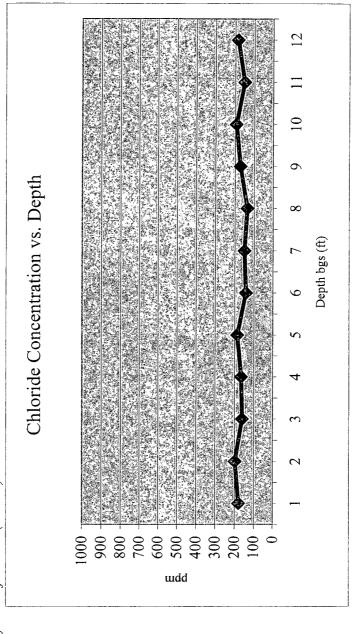

### RICE OPERATING COMPANY JUNCTION BOX FINAL REPORT

BOX LOCATION

| SWD SYSTEM                                         | JUNCTION                                                                                                                                                                                                                                                                                    | UNIT           | SECTION          | TOWNSHIP                |                                       | COUNTY       | BOX D                  | IMENSIONS - FI             | EET    |  |  |
|----------------------------------------------------|---------------------------------------------------------------------------------------------------------------------------------------------------------------------------------------------------------------------------------------------------------------------------------------------|----------------|------------------|-------------------------|---------------------------------------|--------------|------------------------|----------------------------|--------|--|--|
| Eunice Monument<br>Eumont (EME)                    | Jct. D-4                                                                                                                                                                                                                                                                                    | D              | 4                | 208                     | 37E                                   | Lea          | Length m               | Width<br>oved 76 ft. south | Depth  |  |  |
|                                                    |                                                                                                                                                                                                                                                                                             |                | L                |                         | Jimmie T C                            | ooper etux   | Betty                  |                            |        |  |  |
| LAND TYPE: E                                       | BLM                                                                                                                                                                                                                                                                                         | STATE          | FEE LA           | NDOWNER                 | C                                     | Cooper       | OTHER                  |                            |        |  |  |
| Depth to Grour                                     | ndwater                                                                                                                                                                                                                                                                                     | 22             | feet             | NMOCE                   | SITE ASS                              | ESSMENT      | MENT RANKING SCORE: 40 |                            |        |  |  |
| Date Started                                       | 8/24/                                                                                                                                                                                                                                                                                       | 2007           | Date Co          | mpleted                 | 11/12/2007                            |              | OCD Witness no         |                            |        |  |  |
| Soil Excavated                                     | 400.0                                                                                                                                                                                                                                                                                       | cubic ya       | rds Exc          | cavation Le             | ngth 30                               | Widti        | h30                    | Depth 1                    | 2 feet |  |  |
| Soil Disposed                                      | 0                                                                                                                                                                                                                                                                                           | cubic ya       | rds Of           | fsite Facility          | n                                     | /a           | Location               | n/a                        |        |  |  |
| P                                                  | FINAL ANALYTICAL RESULTS: Sample Date 11/8/2007 Sample Depth 12 ft.  Procure 5-point composite sample of bottom and 4-point composite sample of sidewalls. TPH and Chloride laboratory test results completed by using an approved lab and testing procedures pursuant to NMOCD guidelines. |                |                  |                         |                                       |              |                        |                            |        |  |  |
| Sample                                             | PID (fie                                                                                                                                                                                                                                                                                    | eld) GRC       |                  |                         |                                       | es.          | CHLOF                  | RIDE FIELD TE              | ESTS   |  |  |
| Location                                           | ppm                                                                                                                                                                                                                                                                                         | mg/k           |                  |                         |                                       | r            |                        | T                          |        |  |  |
| 4-WALL COMP.                                       | 0.0                                                                                                                                                                                                                                                                                         | <10.0          | <del></del>      |                         |                                       | <del> </del> | OCATION                | DEPTH                      | mg/kg  |  |  |
| воттом сомр.                                       | 0.0                                                                                                                                                                                                                                                                                         | <10.0          |                  |                         |                                       |              | packground             | 1'                         | 117    |  |  |
| BACKFILL                                           | BACKFILL 9.9 <10.0 <10.0 96                                                                                                                                                                                                                                                                 |                |                  |                         |                                       |              |                        | 1'                         | 179    |  |  |
|                                                    |                                                                                                                                                                                                                                                                                             |                |                  |                         |                                       |              |                        | 2'                         | 198    |  |  |
| One and Description of                             | f Dame 1                                                                                                                                                                                                                                                                                    | ۸              | <b></b>          |                         |                                       |              |                        | 3'                         | 161    |  |  |
| General Description of                             |                                                                                                                                                                                                                                                                                             |                | <del></del>      | box was add             |                                       |              |                        | 4'                         | 166    |  |  |
| the pipeline replacemen                            | · · · · · · · · · · · · · · · · · · ·                                                                                                                                                                                                                                                       | <del></del>    | <del></del>      |                         | <del>.</del>                          | <del></del>  |                        | 5'                         | 187    |  |  |
| of the former. After the                           |                                                                                                                                                                                                                                                                                             |                |                  |                         |                                       | ~~`          | 5 ft. North of         | 6'                         | 142    |  |  |
| a backhoe to collect soil                          |                                                                                                                                                                                                                                                                                             |                |                  |                         |                                       |              | rmer junction          |                            | 150    |  |  |
| Field chloride tests perfo                         |                                                                                                                                                                                                                                                                                             | <del></del>    | <u> </u>         |                         | · · · · · · · · · · · · · · · · · · · |              |                        | 8'                         | 136    |  |  |
| samples yielded relative                           | <u> </u>                                                                                                                                                                                                                                                                                    |                |                  |                         | 7                                     |              |                        | 9'                         | 172    |  |  |
| measured, yielding low o                           |                                                                                                                                                                                                                                                                                             |                |                  |                         |                                       |              |                        | 10'                        | 194    |  |  |
| the representative comporganics. The site was t    | <del>'</del>                                                                                                                                                                                                                                                                                |                |                  |                         |                                       |              |                        | 11'                        | 151    |  |  |
|                                                    |                                                                                                                                                                                                                                                                                             |                |                  |                         |                                       |              |                        | 12'                        | 185    |  |  |
| 11/12/2007, the site was return to a productive ca |                                                                                                                                                                                                                                                                                             |                | ative vegetal    | tion and is ex          | pected to                             |              | -wall comp.            | n/a                        | 248    |  |  |
| return to a productive ca                          | pacity at a no                                                                                                                                                                                                                                                                              | Jimai Tale.    |                  |                         |                                       | be           | ottom comp.            | 12'                        | 344    |  |  |
|                                                    | · · · · · · · · · · · · · · · · · · ·                                                                                                                                                                                                                                                       |                | -4 I I           |                         |                                       | <u> </u>     | backfill               | n/a                        | 271    |  |  |
|                                                    | eı                                                                                                                                                                                                                                                                                          | nciosures: pno | otos, lab result | s, PID screeni          | ng, chloride gi                       | aph          |                        |                            |        |  |  |
| I HEREB' REPORT ASSEMBLED BY                       |                                                                                                                                                                                                                                                                                             |                | KNO              | FION ABOVE<br>OWLEDGE A | ND BELIEF                             |              | PLETE TO T             | HE BEST OF                 | MY     |  |  |
| <del></del>                                        | arry Bruce Bal                                                                                                                                                                                                                                                                              |                |                  | •                       |                                       | _            |                        | A.                         |        |  |  |
|                                                    | 7-10-0                                                                                                                                                                                                                                                                                      |                |                  | SIGNATURE               |                                       | 8            |                        | DED                        |        |  |  |
| DATE                                               | <u>, - , U                                </u>                                                                                                                                                                                                                                              |                |                  | TITLE                   |                                       |              | PROJECT LEA            | とし作べ                       |        |  |  |