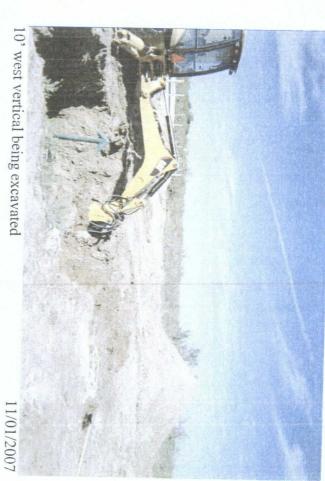

# EME Jct. D-4

site prior to excavating, facing north

backfilling excavation site, facing west

11/12/2007

11/13/2007

ANALYTICAL RESULTS FOR RICE OPERATING CO. ATTN: BRUCE BAKER 122 WEST TAYLOR HOBBS, NM 88240 FAX TO: (575) 397-1471 NOV 1 5 2007