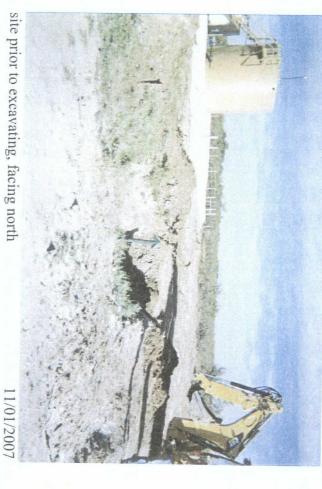

### RICE OPERATING COMPANY JUNCTION BOX FINAL REPORT

BOX LOCATION

| SWD SYSTEM                                         | JUNCTION                                                                                                                                                                                                                                                                                    | UNIT           | SECTION          | TOWNSHIP                |                                       | COUNTY       | BOX D                  | IMENSIONS - FI             | EET    |  |  |
|----------------------------------------------------|---------------------------------------------------------------------------------------------------------------------------------------------------------------------------------------------------------------------------------------------------------------------------------------------|----------------|------------------|-------------------------|---------------------------------------|--------------|------------------------|----------------------------|--------|--|--|
| Eunice Monument<br>Eumont (EME)                    | Jct. D-4                                                                                                                                                                                                                                                                                    | D              | 4                | 208                     | 37E                                   | Lea          | Length m               | Width<br>oved 76 ft. south | Depth  |  |  |
|                                                    |                                                                                                                                                                                                                                                                                             |                | L                |                         | Jimmie T C                            | ooper etux   | Betty                  |                            |        |  |  |
| LAND TYPE: E                                       | BLM                                                                                                                                                                                                                                                                                         | STATE          | FEE LA           | NDOWNER                 | C                                     | Cooper       | OTHER                  |                            |        |  |  |
| Depth to Grour                                     | ndwater                                                                                                                                                                                                                                                                                     | 22             | feet             | NMOCE                   | SITE ASS                              | ESSMENT      | MENT RANKING SCORE: 40 |                            |        |  |  |
| Date Started                                       | 8/24/                                                                                                                                                                                                                                                                                       | 2007           | Date Co          | mpleted                 | 11/12/2007                            |              | OCD Witness no         |                            |        |  |  |
| Soil Excavated                                     | 400.0                                                                                                                                                                                                                                                                                       | cubic ya       | rds Exc          | cavation Le             | ngth 30                               | Widti        | h30                    | Depth 1                    | 2 feet |  |  |
| Soil Disposed                                      | 0                                                                                                                                                                                                                                                                                           | cubic ya       | rds Of           | fsite Facility          | n                                     | /a           | Location               | n/a                        |        |  |  |
| P                                                  | FINAL ANALYTICAL RESULTS: Sample Date 11/8/2007 Sample Depth 12 ft.  Procure 5-point composite sample of bottom and 4-point composite sample of sidewalls. TPH and Chloride laboratory test results completed by using an approved lab and testing procedures pursuant to NMOCD guidelines. |                |                  |                         |                                       |              |                        |                            |        |  |  |
| Sample                                             | PID (fie                                                                                                                                                                                                                                                                                    | eld) GRC       |                  |                         |                                       | es.          | CHLOF                  | RIDE FIELD TE              | ESTS   |  |  |
| Location                                           | ppm                                                                                                                                                                                                                                                                                         | mg/k           |                  |                         |                                       | r            |                        | T                          |        |  |  |
| 4-WALL COMP.                                       | 0.0                                                                                                                                                                                                                                                                                         | <10.0          | <del></del>      |                         |                                       | <del> </del> | OCATION                | DEPTH                      | mg/kg  |  |  |
| воттом сомр.                                       | 0.0                                                                                                                                                                                                                                                                                         | <10.0          |                  |                         |                                       |              | packground             | 1'                         | 117    |  |  |
| BACKFILL                                           | BACKFILL 9.9 <10.0 <10.0 96                                                                                                                                                                                                                                                                 |                |                  |                         |                                       |              |                        | 1'                         | 179    |  |  |
|                                                    |                                                                                                                                                                                                                                                                                             |                |                  |                         |                                       |              |                        | 2'                         | 198    |  |  |
| One and Description of                             | f Dame 1                                                                                                                                                                                                                                                                                    | ۸              | <b></b>          |                         |                                       |              |                        | 3'                         | 161    |  |  |
| General Description of                             |                                                                                                                                                                                                                                                                                             |                | <del></del>      | box was add             |                                       |              |                        | 4'                         | 166    |  |  |
| the pipeline replacemen                            | · · · · · · · · · · · · · · · · · · ·                                                                                                                                                                                                                                                       | <del></del>    | <del></del>      |                         | <del>.</del>                          | <del></del>  |                        | 5'                         | 187    |  |  |
| of the former. After the                           |                                                                                                                                                                                                                                                                                             |                |                  |                         |                                       | ~~`          | 5 ft. North of         | 6'                         | 142    |  |  |
| a backhoe to collect soil                          |                                                                                                                                                                                                                                                                                             |                |                  |                         |                                       |              | rmer junction          |                            | 150    |  |  |
| Field chloride tests perfo                         |                                                                                                                                                                                                                                                                                             | <del></del>    | <u> </u>         |                         | · · · · · · · · · · · · · · · · · · · |              |                        | 8'                         | 136    |  |  |
| samples yielded relative                           | <u> </u>                                                                                                                                                                                                                                                                                    |                |                  |                         | 7                                     |              |                        | 9'                         | 172    |  |  |
| measured, yielding low o                           |                                                                                                                                                                                                                                                                                             |                |                  |                         |                                       |              |                        | 10'                        | 194    |  |  |
| the representative comporganics. The site was t    | <del>'</del>                                                                                                                                                                                                                                                                                |                |                  |                         |                                       |              |                        | 11'                        | 151    |  |  |
|                                                    |                                                                                                                                                                                                                                                                                             |                |                  |                         |                                       |              |                        | 12'                        | 185    |  |  |
| 11/12/2007, the site was return to a productive ca |                                                                                                                                                                                                                                                                                             |                | ative vegetal    | tion and is ex          | pected to                             |              | -wall comp.            | n/a                        | 248    |  |  |
| return to a productive ca                          | pacity at a no                                                                                                                                                                                                                                                                              | Jimai Tale.    |                  |                         |                                       | be           | ottom comp.            | 12'                        | 344    |  |  |
|                                                    | · · · · · · · · · · · · · · · · · · ·                                                                                                                                                                                                                                                       |                | -4 I I           |                         |                                       | <u> </u>     | backfill               | n/a                        | 271    |  |  |
|                                                    | eı                                                                                                                                                                                                                                                                                          | nciosures: pno | otos, lab result | s, PID screeni          | ng, chloride gi                       | aph          |                        |                            |        |  |  |
| I HEREB' REPORT ASSEMBLED BY                       |                                                                                                                                                                                                                                                                                             |                | KNO              | FION ABOVE<br>OWLEDGE A | ND BELIEF                             |              | PLETE TO T             | HE BEST OF                 | MY     |  |  |
| <del></del>                                        | arry Bruce Bal                                                                                                                                                                                                                                                                              |                |                  | •                       |                                       | _            |                        | A.                         |        |  |  |
|                                                    | 7-10-0                                                                                                                                                                                                                                                                                      |                |                  | SIGNATURE               |                                       | 8            |                        | DED                        |        |  |  |
| DATE                                               | <u>, - , U                                </u>                                                                                                                                                                                                                                              |                |                  | TITLE                   |                                       |              | PROJECT LEA            | とし作べ                       |        |  |  |