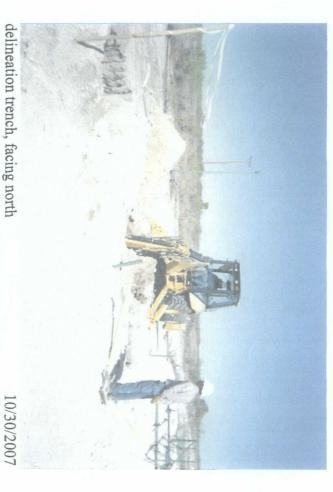

undisturbed junction boxes, facing south

Unit D, Section 9, T20S, R37E

delineation trench, facing north

backfilling excavation site

11/09/2007

seeding backfilled site, facing north

11/09/2007

#### RICE OPERATING COMPANY JUNCTION BOX FINAL REPORT

|                             |                                                                                                                                                              |                            |                              |                  | BOX LOCA          |                | T             |                          |                  |        |              |
|-----------------------------|--------------------------------------------------------------------------------------------------------------------------------------------------------------|----------------------------|------------------------------|------------------|-------------------|----------------|---------------|--------------------------|------------------|--------|--------------|
|                             | SWD SYSTEM                                                                                                                                                   | JUNCTION                   | UNIT                         | SECTION          | TOWNSHIP          | RANGE          | COUNTY        | Length                   | VIMENSIONS Width | - FEE! | oth          |
|                             | Eunice Monument<br>Eumont (EME)                                                                                                                              | Jct. D-9 boot<br>(2 boxes) | D                            | 9                | 20S               | 37E            | Lea           |                          | ed 160 ft sout   | heast  |              |
| 1                           | LAND TYPE: B                                                                                                                                                 | BLM                        | STATE                        | FEE LA           | NDOWNER           | D.L. La        | aughlin, Es   | :OTHER                   |                  |        |              |
|                             | Depth to Groun                                                                                                                                               | dwater                     | 35                           | feet             | NMOCE             | SITE ASS       | SESSMEN       | T RANKING S              | CORE:            | 20     |              |
|                             | Date Started                                                                                                                                                 | 8/9/                       | 2007                         | Date Co          | mpleted           | 11/9/2007      | oci           | O Witness                | no               | )      |              |
|                             | Soil Excavated                                                                                                                                               | 6.7                        | cubic ya                     | rds Exc          | cavation Le       | ngth2.5        | <u></u> Wid   | th6                      | Depth            | 12     | feet         |
|                             | Soil Disposed 0 cubic yards Offsite Facility n/a Location n/a                                                                                                |                            |                              |                  |                   |                |               |                          |                  |        |              |
| FINA                        | FINAL ANALYTICAL RESULTS: Sample Date 10/30/2007 Sample Depth 12 ft  TPH and Chloride laboratory test results completed by using an approved lab and testing |                            |                              |                  |                   |                |               |                          |                  |        |              |
|                             | _                                                                                                                                                            |                            | pı                           | rocedures p      | ursuant to N      | MOCD guid      | delines.      | ·                        |                  |        |              |
|                             | Sample                                                                                                                                                       | PID (fie                   | ' i                          |                  |                   | 1              |               |                          |                  |        |              |
| SOI                         | Location  JRCE 12' GRAE                                                                                                                                      | 9 ppm<br>3 7.4             |                              |                  |                   |                |               | CHLOR                    | RIDE FIELD       | TEST:  | S            |
| BACKFILL 2.7 <10.0 <10.0 48 |                                                                                                                                                              |                            |                              |                  |                   |                |               |                          |                  |        |              |
|                             |                                                                                                                                                              |                            | t                            | <del></del>      |                   |                |               | LOCATION                 | DEPTH            | 1      | mg/kg        |
|                             |                                                                                                                                                              |                            |                              |                  |                   |                |               | background               | 6"               | _      | 176          |
| Gener                       | al Description of                                                                                                                                            | f Remedial                 | Action:                      | These juncti     | on boxes we       | re addresse    | d             | background               | 1'               |        | 225          |
| under t                     | he pipeline replac                                                                                                                                           | cement/upgr                | ade program                  | n. A new, wat    | tertight junction | on box was     |               |                          | 2'               |        | 170          |
|                             | d 160 ft southeas                                                                                                                                            |                            |                              |                  |                   |                | <del></del>   |                          | 3'               |        | 228          |
|                             | gation was condu                                                                                                                                             |                            |                              |                  |                   | <del></del>    | s             |                          |                  | 115    |              |
|                             | ing a 2.5x6x12-ft-                                                                                                                                           |                            |                              |                  |                   |                | [             | 4' 5'                    |                  |        |              |
|                             | , which yielded lo                                                                                                                                           | <del></del>                |                              |                  |                   |                |               | vertical<br>delineations | 6'               |        | 148<br>202   |
|                             | c vapors were me                                                                                                                                             | -                          |                              |                  |                   | <del></del>    |               | trench at                | 7'               |        | 251          |
| 12 ft gr                    | ab sample from t                                                                                                                                             | he source a                | nd a backfill                | composite sa     | mple were se      | ent to a       |               | source                   | 8'               |        | n/a          |
| comme                       | rcial laboratory fo                                                                                                                                          | or analysis c              | onfirming lov                | v concentration  | ons of chlorid    | e and          |               |                          | 9'               |        | 205          |
| organic                     | s. The excavate                                                                                                                                              | d soil was th              | en blended                   | on-site and re   | eturned to the    | excavation     |               | •                        | 10'              |        | 122          |
| and cor                     | ntoured to the sur                                                                                                                                           | rrounding ar               | ea. On 11/0                  | 9/2007, the s    | ite was seede     | ed with a      |               |                          | 11'              |        | 182          |
| olend o                     | f native vegetation                                                                                                                                          | on and is exp              | pected to retu               | urn to a produ   | uctive capacit    | ty at a norma  | al            |                          | 12'              |        | 179          |
| ate.                        |                                                                                                                                                              |                            | , - <del>- 11 - 11 - 1</del> | . ,              |                   |                | <br>          | ackfill comp.            | n/a              |        | 90           |
|                             |                                                                                                                                                              | en                         | closures: pho                | tos, lab results | , PID screenin    | as, chloride a |               |                          |                  |        |              |
|                             |                                                                                                                                                              |                            | ,                            |                  |                   |                | _ <del></del> |                          |                  |        | <del>-</del> |
| R                           | l HEKEB'                                                                                                                                                     | Y CERTIFY                  | THAT THE                     |                  | NON ABOV          |                |               | MPLETE TO T              | HE BEST C        | )F     |              |
|                             | SEMBLED BY                                                                                                                                                   | Katie Jone                 | s INI                        | TIAL KJ          | COMPANY           |                | RIC           | E OPERATING (            | COMPANY          |        |              |
| SITE SU                     | JPERVISOR L                                                                                                                                                  | arry Bruce Ba              | ker Jr.                      |                  | SIGNATURE         | - dam          | y Bru         | ce Baher                 | Jn.              |        |              |
|                             | DATE                                                                                                                                                         | 7-28                       | 5-08                         |                  | TITLE             | L              |               | PROJECT LEA              | ADER             |        |              |