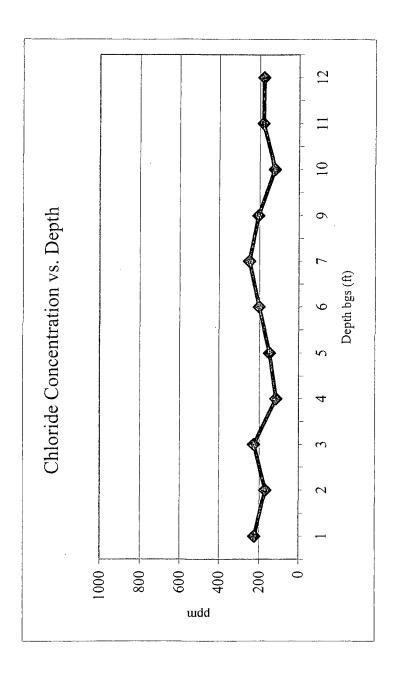

#### RICE OPERATING COMPANY JUNCTION BOX FINAL REPORT

|                             |                                                                                                                                                              |                            |                              |                  | BOX LOCA          |                | T             |                          |                  |        |              |
|-----------------------------|--------------------------------------------------------------------------------------------------------------------------------------------------------------|----------------------------|------------------------------|------------------|-------------------|----------------|---------------|--------------------------|------------------|--------|--------------|
|                             | SWD SYSTEM                                                                                                                                                   | JUNCTION                   | UNIT                         | SECTION          | TOWNSHIP          | RANGE          | COUNTY        | Length                   | VIMENSIONS Width | - FEE! | oth          |
|                             | Eunice Monument<br>Eumont (EME)                                                                                                                              | Jct. D-9 boot<br>(2 boxes) | D                            | 9                | 20S               | 37E            | Lea           |                          | ed 160 ft sout   | heast  |              |
| 1                           | LAND TYPE: B                                                                                                                                                 | BLM                        | STATE                        | FEE LA           | NDOWNER           | D.L. La        | aughlin, Es   | :OTHER                   |                  |        |              |
|                             | Depth to Groun                                                                                                                                               | dwater                     | 35                           | feet             | NMOCE             | SITE ASS       | SESSMEN       | T RANKING S              | CORE:            | 20     |              |
|                             | Date Started                                                                                                                                                 | 8/9/                       | 2007                         | Date Co          | mpleted           | 11/9/2007      | oci           | O Witness                | no               | )      |              |
|                             | Soil Excavated                                                                                                                                               | 6.7                        | cubic ya                     | rds Exc          | cavation Le       | ngth2.5        | <u></u> Wid   | th6                      | Depth            | 12     | feet         |
|                             | Soil Disposed 0 cubic yards Offsite Facility n/a Location n/a                                                                                                |                            |                              |                  |                   |                |               |                          |                  |        |              |
| FINA                        | FINAL ANALYTICAL RESULTS: Sample Date 10/30/2007 Sample Depth 12 ft  TPH and Chloride laboratory test results completed by using an approved lab and testing |                            |                              |                  |                   |                |               |                          |                  |        |              |
|                             | _                                                                                                                                                            |                            | pı                           | rocedures p      | ursuant to N      | MOCD guid      | delines.      | ·                        |                  |        |              |
|                             | Sample                                                                                                                                                       | PID (fie                   | ' i                          |                  |                   | 1              |               |                          |                  |        |              |
| SOI                         | Location  JRCE 12' GRAE                                                                                                                                      | 9 ppm<br>3 7.4             |                              |                  |                   |                |               | CHLOR                    | RIDE FIELD       | TEST:  | S            |
| BACKFILL 2.7 <10.0 <10.0 48 |                                                                                                                                                              |                            |                              |                  |                   |                |               |                          |                  |        |              |
|                             |                                                                                                                                                              |                            | t                            | <del></del>      |                   |                |               | LOCATION                 | DEPTH            | 1      | mg/kg        |
|                             |                                                                                                                                                              |                            |                              |                  |                   |                |               | background               | 6"               | _      | 176          |
| Gener                       | al Description of                                                                                                                                            | f Remedial                 | Action:                      | These juncti     | on boxes we       | re addresse    | d             | background               | 1'               |        | 225          |
| under t                     | he pipeline replac                                                                                                                                           | cement/upgr                | ade program                  | n. A new, wat    | tertight junction | on box was     |               |                          | 2'               |        | 170          |
|                             | d 160 ft southeas                                                                                                                                            |                            |                              |                  |                   |                | <del></del>   |                          | 3'               |        | 228          |
|                             | gation was condu                                                                                                                                             |                            |                              |                  |                   | <del></del>    | s             |                          |                  | 115    |              |
|                             | ing a 2.5x6x12-ft-                                                                                                                                           |                            |                              |                  |                   |                | [             | 4' 5'                    |                  |        |              |
|                             | , which yielded lo                                                                                                                                           | <del></del>                |                              |                  |                   |                |               | vertical<br>delineations | 6'               |        | 148<br>202   |
|                             | c vapors were me                                                                                                                                             | -                          |                              |                  |                   | <del></del>    |               | trench at                | 7'               |        | 251          |
| 12 ft gr                    | ab sample from t                                                                                                                                             | he source a                | nd a backfill                | composite sa     | mple were se      | ent to a       |               | source                   | 8'               |        | n/a          |
| comme                       | rcial laboratory fo                                                                                                                                          | or analysis c              | onfirming lov                | v concentration  | ons of chlorid    | e and          |               |                          | 9'               |        | 205          |
| organic                     | s. The excavate                                                                                                                                              | d soil was th              | en blended                   | on-site and re   | eturned to the    | excavation     |               | •                        | 10'              |        | 122          |
| and cor                     | ntoured to the sur                                                                                                                                           | rrounding ar               | ea. On 11/0                  | 9/2007, the s    | ite was seede     | ed with a      |               |                          | 11'              |        | 182          |
| olend o                     | f native vegetation                                                                                                                                          | on and is exp              | pected to retu               | urn to a produ   | uctive capacit    | ty at a norma  | al            |                          | 12'              |        | 179          |
| ate.                        |                                                                                                                                                              |                            | , - <del>- 11 - 11 - 1</del> | . ,              |                   |                | <br>          | ackfill comp.            | n/a              |        | 90           |
|                             |                                                                                                                                                              | en                         | closures: pho                | tos, lab results | , PID screenin    | as, chloride a |               |                          |                  |        |              |
|                             |                                                                                                                                                              |                            | ,                            |                  |                   |                | _ <del></del> |                          |                  |        | <del>-</del> |
| R                           | l HEKEB'                                                                                                                                                     | Y CERTIFY                  | THAT THE                     |                  | NON ABOV          |                |               | MPLETE TO T              | HE BEST C        | )F     |              |
|                             | SEMBLED BY                                                                                                                                                   | Katie Jone                 | s INI                        | TIAL KJ          | COMPANY           |                | RIC           | E OPERATING (            | COMPANY          |        |              |
| SITE SU                     | JPERVISOR L                                                                                                                                                  | arry Bruce Ba              | ker Jr.                      |                  | SIGNATURE         | - dam          | y Bru         | ce Baher                 | Jn.              |        |              |
|                             | DATE                                                                                                                                                         | 7-28                       | 5-08                         |                  | TITLE             | L              |               | PROJECT LEA              | ADER             |        |              |