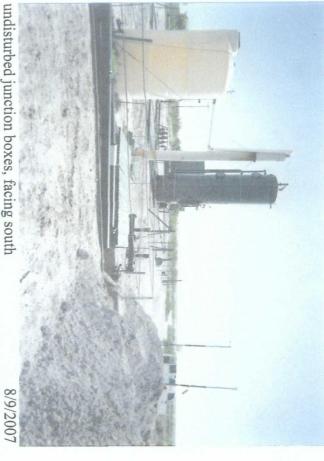

undisturbed junction boxes, facing south

Unit D, Section 9, T20S, R37E

delineation trench, facing north

backfilling excavation site

11/09/2007

seeding backfilled site, facing north

11/09/2007