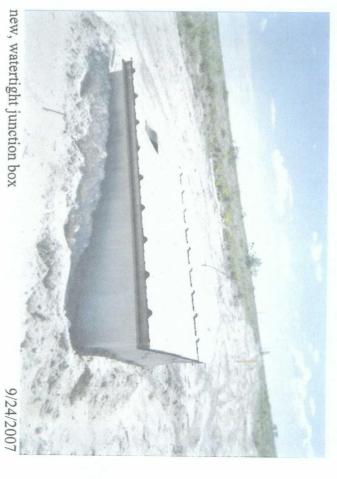

#### RICE OPERATING COMPANY JUNCTION BOX FINAL REPORT

|                             |                                                                                                                                                              |                            |                              |                  | BOX LOCA          |                | T             |                          |                  |        |              |
|-----------------------------|--------------------------------------------------------------------------------------------------------------------------------------------------------------|----------------------------|------------------------------|------------------|-------------------|----------------|---------------|--------------------------|------------------|--------|--------------|
|                             | SWD SYSTEM                                                                                                                                                   | JUNCTION                   | UNIT                         | SECTION          | TOWNSHIP          | RANGE          | COUNTY        | Length                   | VIMENSIONS Width | - FEE! | oth          |
|                             | Eunice Monument<br>Eumont (EME)                                                                                                                              | Jct. D-9 boot<br>(2 boxes) | D                            | 9                | 20S               | 37E            | Lea           |                          | ed 160 ft sout   | heast  |              |
| 1                           | LAND TYPE: B                                                                                                                                                 | BLM                        | STATE                        | FEE LA           | NDOWNER           | D.L. La        | aughlin, Es   | :OTHER                   |                  |        |              |
|                             | Depth to Groun                                                                                                                                               | dwater                     | 35                           | feet             | NMOCE             | SITE ASS       | SESSMEN       | T RANKING S              | CORE:            | 20     |              |
|                             | Date Started                                                                                                                                                 | 8/9/                       | 2007                         | Date Co          | mpleted           | 11/9/2007      | oci           | O Witness                | no               | )      |              |
|                             | Soil Excavated                                                                                                                                               | 6.7                        | cubic ya                     | rds Exc          | cavation Le       | ngth2.5        | <u></u> Wid   | th6                      | Depth            | 12     | feet         |
|                             | Soil Disposed 0 cubic yards Offsite Facility n/a Location n/a                                                                                                |                            |                              |                  |                   |                |               |                          |                  |        |              |
| FINA                        | FINAL ANALYTICAL RESULTS: Sample Date 10/30/2007 Sample Depth 12 ft  TPH and Chloride laboratory test results completed by using an approved lab and testing |                            |                              |                  |                   |                |               |                          |                  |        |              |
|                             | _                                                                                                                                                            |                            | pı                           | rocedures p      | ursuant to N      | MOCD guid      | delines.      | ·                        |                  |        |              |
|                             | Sample                                                                                                                                                       | PID (fie                   | ' i                          |                  |                   | 1              |               |                          |                  |        |              |
| SOI                         | Location  JRCE 12' GRAE                                                                                                                                      | 9 ppm<br>3 7.4             |                              |                  |                   |                |               | CHLOR                    | RIDE FIELD       | TEST:  | S            |
| BACKFILL 2.7 <10.0 <10.0 48 |                                                                                                                                                              |                            |                              |                  |                   |                |               |                          |                  |        |              |
|                             |                                                                                                                                                              |                            | t                            | <del></del>      |                   |                |               | LOCATION                 | DEPTH            | 1      | mg/kg        |
|                             |                                                                                                                                                              |                            |                              |                  |                   |                |               | background               | 6"               | _      | 176          |
| Gener                       | al Description of                                                                                                                                            | f Remedial                 | Action:                      | These juncti     | on boxes we       | re addresse    | d             | background               | 1'               |        | 225          |
| under t                     | he pipeline replac                                                                                                                                           | cement/upgr                | ade program                  | n. A new, wat    | tertight junction | on box was     |               |                          | 2'               |        | 170          |
|                             | d 160 ft southeas                                                                                                                                            |                            |                              |                  |                   |                | <del></del>   |                          | 3'               |        | 228          |
|                             | gation was condu                                                                                                                                             |                            |                              |                  |                   | <del></del>    | s             |                          |                  | 115    |              |
|                             | ing a 2.5x6x12-ft-                                                                                                                                           |                            |                              |                  |                   |                | [             | 4' 5'                    |                  |        |              |
|                             | , which yielded lo                                                                                                                                           | <del></del>                |                              |                  |                   |                |               | vertical<br>delineations | 6'               |        | 148<br>202   |
|                             | c vapors were me                                                                                                                                             | -                          |                              |                  |                   | <del></del>    |               | trench at                | 7'               |        | 251          |
| 12 ft gr                    | ab sample from t                                                                                                                                             | he source a                | nd a backfill                | composite sa     | mple were se      | ent to a       |               | source                   | 8'               |        | n/a          |
| comme                       | rcial laboratory fo                                                                                                                                          | or analysis c              | onfirming lov                | v concentration  | ons of chlorid    | e and          |               |                          | 9'               |        | 205          |
| organic                     | s. The excavate                                                                                                                                              | d soil was th              | en blended                   | on-site and re   | eturned to the    | excavation     |               | •                        | 10'              |        | 122          |
| and cor                     | ntoured to the sur                                                                                                                                           | rrounding ar               | ea. On 11/0                  | 9/2007, the s    | ite was seede     | ed with a      |               |                          | 11'              |        | 182          |
| olend o                     | f native vegetation                                                                                                                                          | on and is exp              | pected to retu               | urn to a produ   | uctive capacit    | ty at a norma  | al            |                          | 12'              |        | 179          |
| ate.                        |                                                                                                                                                              |                            | , - <del>- 11 - 11 - 1</del> | . ,              |                   |                | <br>          | ackfill comp.            | n/a              |        | 90           |
|                             |                                                                                                                                                              | en                         | closures: pho                | tos, lab results | , PID screenin    | as, chloride a |               |                          |                  |        |              |
|                             |                                                                                                                                                              |                            | ,                            |                  |                   |                | _ <del></del> |                          |                  |        | <del>-</del> |
| R                           | l HEKEB'                                                                                                                                                     | Y CERTIFY                  | THAT THE                     |                  | NON ABOV          |                |               | MPLETE TO T              | HE BEST C        | )F     |              |
|                             | SEMBLED BY                                                                                                                                                   | Katie Jone                 | s INI                        | TIAL KJ          | COMPANY           |                | RIC           | E OPERATING (            | COMPANY          |        |              |
| SITE SU                     | JPERVISOR L                                                                                                                                                  | arry Bruce Ba              | ker Jr.                      |                  | SIGNATURE         | - dam          | y Bru         | ce Baher                 | Jn.              |        |              |
|                             | DATE                                                                                                                                                         | 7-28                       | 5-08                         |                  | TITLE             | L              |               | PROJECT LEA              | ADER             |        |              |

# EME Jct. D-9 boot

site complete, facing north

Unit D, Section 9, T20S, R37E

new, watertight junction box

PHONE (505) 393-2326 • 101 E. MARLAND • HOBBS, NM 88240

ANALYTICAL RESULTS FOR RICE OPERATING CO. ATTN: BRUCE BAKER 122 W. TAYLOR HOBBS, NM 88240