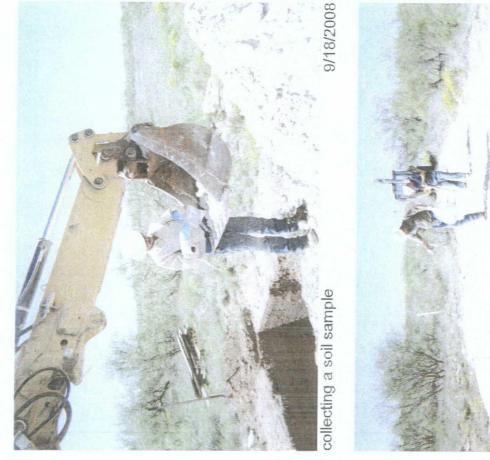

General Description of Remedial Action: This junction was eliminated during the pipeline replacement/upgrade program. After the former junction box was removed, an investigation was conducted using a backhoe to collect soil samples at regular intervals producing a 5x3x15-ft-deep excavation. Chloride field tests performed on each sample yielded generally low concentrations that decreased with depth. Organic vapors were measured using a PID, which also yielded low concentrations. The deepest sample, 15 ft BGS, was analyzed by a commercial laboratory for chloride and TPH, which confirmed low concentrations. The excavated soil was returned to the excavation and clean blow sand was used as a top cap and to contour the site to the surrounding area. On 9/29/2008, the site was seeded with a blend of native vegetation and is expected to return to a productive capacity at a normal rate.

undisturbed junction box

9/18/2008

site prior to backfill

9/18/2008

ANALYTICAL RESULTS FOR RICE OPERATING COMPANY ATTN: DARNELL MITCHELL 122 W. TAYLOR HOBBS, NM 88240

COP

Receiving Date: 09/18/08 Reporting Date: 09/19/08 Project Number: NOT GIVEN Project Name: NOT GIVEN Project Location: EME JCT. I-1 Sampling Date: 09/18/08 Sample Type: SOIL Sample Condition: COOL & INTACT Sample Received By: ML Analyzed By: AB/TR