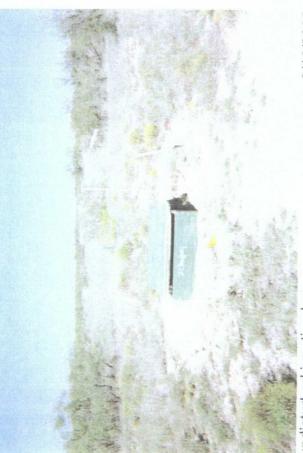

undisturbed junction box

9/18/2008

site prior to backfill

9/18/2008

ANALYTICAL RESULTS FOR RICE OPERATING COMPANY ATTN: DARNELL MITCHELL 122 W. TAYLOR HOBBS, NM 88240

COP

Receiving Date: 09/18/08 Reporting Date: 09/19/08 Project Number: NOT GIVEN Project Name: NOT GIVEN Project Location: EME JCT. I-1 Sampling Date: 09/18/08 Sample Type: SOIL Sample Condition: COOL & INTACT Sample Received By: ML Analyzed By: AB/TR