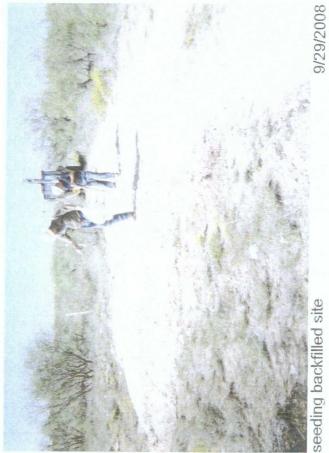

General Description of Remedial Action: This junction was eliminated during the pipeline replacement/upgrade program. After the former junction box was removed, an investigation was conducted using a backhoe to collect soil samples at regular intervals producing a 5x3x15-ft-deep excavation. Chloride field tests performed on each sample yielded generally low concentrations that decreased with depth. Organic vapors were measured using a PID, which also yielded low concentrations. The deepest sample, 15 ft BGS, was analyzed by a commercial laboratory for chloride and TPH, which confirmed low concentrations. The excavated soil was returned to the excavation and clean blow sand was used as a top cap and to contour the site to the surrounding area. On 9/29/2008, the site was seeded with a blend of native vegetation and is expected to return to a productive capacity at a normal rate.

undisturbed junction box

9/18/2008

site prior to backfill

9/18/2008

ANALYTICAL RESULTS FOR RICE OPERATING COMPANY ATTN: DARNELL MITCHELL 122 W. TAYLOR HOBBS, NM 88240

COP

Receiving Date: 09/18/08 Reporting Date: 09/19/08 Project Number: NOT GIVEN Project Name: NOT GIVEN Project Location: EME JCT. I-1 Sampling Date: 09/18/08 Sample Type: SOIL Sample Condition: COOL & INTACT Sample Received By: ML Analyzed By: AB/TR