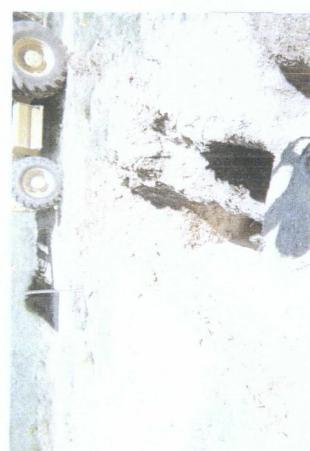

General Description of Remedial Action: This junction was eliminated during the pipeline replacement/upgrade program. After the former junction box was removed, an investigation was conducted using a backhoe to collect soil samples at regular intervals producing a 5x3x15-ft-deep excavation. Chloride field tests performed on each sample yielded generally low concentrations that decreased with depth. Organic vapors were measured using a PID, which also yielded low concentrations. The deepest sample, 15 ft BGS, was analyzed by a commercial laboratory for chloride and TPH, which confirmed low concentrations. The excavated soil was returned to the excavation and clean blow sand was used as a top cap and to contour the site to the surrounding area. On 9/29/2008, the site was seeded with a blend of native vegetation and is expected to return to a productive capacity at a normal rate.