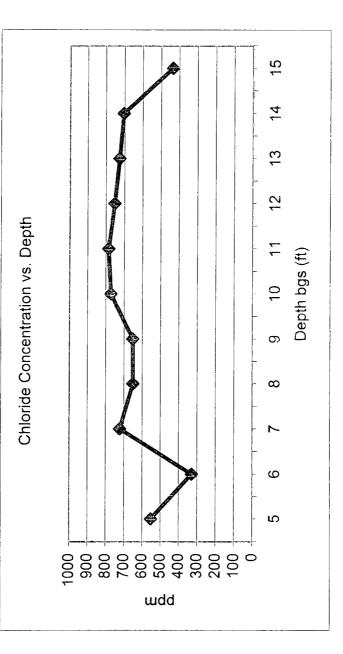

| LOCATION             | DEPTH | mg/kg |
|----------------------|-------|-------|
| background           | 6"    | 173   |
|                      | 5'    | 552   |
|                      | 6'    | 329   |
|                      | 7'    | 722   |
| vertical             | 8'    | 651   |
| delineation          | 9'    | 652   |
| trench at the        | 10'   | 772   |
| junction<br>(source) | 11'   | 785   |
| (300100)             | 12'   | 753   |
|                      | 13'   | 727   |
|                      | 14'   | 704   |
|                      | 15'   | 436   |

# 

Unit 'I', Sec. 1, T20S, R37E

Backhoe samples at the junction (source)

|                | _   |     |     |     |     |     |     | i in rea |       |     |     |
|----------------|-----|-----|-----|-----|-----|-----|-----|----------|-------|-----|-----|
| [ĊĿ] ppm       | 552 | 329 | 722 | 651 | 652 | 772 | 282 | 753      | - 727 | 704 | 436 |
| Depth bgs (ft) | 5   | 9   | 2   | 8   | 6   | 10  | 11  | 12       | 13    | 14  | 15  |