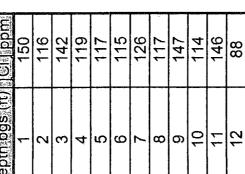

### RICE OPERATING COMPANY JUNCTION BOX FINAL REPORT

|             |                                         |                |               | E                                     | BOX LOCA       | TION           |           |                  |               |              |
|-------------|-----------------------------------------|----------------|---------------|---------------------------------------|----------------|----------------|-----------|------------------|---------------|--------------|
| i           | SWD SYSTEM                              | JUNCTION       | UNIT          | SECTION                               | TOWNSHIP       | RANGE          | COUNT     |                  | IMENSIONS - F |              |
|             | Eunice Monument                         | Jct. C-6       | С             | 6                                     | 218            | 36E            | Lea       | Length 6'        | Width 8'      | Depth 5'     |
|             | Eumont (EME)                            | JUL C-0 :      | <u> </u>      |                                       | 210            | 3012           | Loa       |                  | eliminated    |              |
|             |                                         |                |               |                                       |                |                |           |                  |               |              |
|             | LAND TYPE: 8                            | BLM            | STATE_X       | FEE LAN                               | IDOWNER        |                |           | OTHER            |               |              |
|             |                                         |                |               |                                       |                |                |           |                  |               |              |
|             | Depth to Groun                          | ndwater        | 135           | feet                                  | NMOCE          | SITE ASS       | SESSME    | NT RANKING S     | CORE:         | 0            |
|             | ,                                       |                |               |                                       |                |                |           |                  |               |              |
|             | Date Started                            | 8/21/          | /2008         | Date Com                              | npleted        | 10/1/2008      | 00        | D Witness        | no            |              |
|             |                                         |                |               |                                       |                |                |           |                  |               |              |
|             | Soil Excavated                          | 400            | cubic yar     | rds Exca                              | avation Le     | ngth30         | w         | idth30           | Depth         | 12 feet      |
|             |                                         |                |               |                                       |                |                |           |                  |               |              |
|             | Soil Disposed                           | 0              | cubic yar     | rds Offs                              | site Facility  | r              | n/a       | Location         | n/a           | l            |
|             |                                         |                |               |                                       |                |                |           |                  |               |              |
|             |                                         |                |               |                                       |                |                |           |                  |               |              |
| FINA        | L ANALYTI                               | CAL RES        | SHI TS:       | Samul                                 | e Date 9/1     | 5/2008 9/      | วร/วกกล   | Sample De        | nth           | 12 ft        |
| i ii ur     |                                         |                | JOE 10.       | Oump.                                 |                | 0,2000, 0,2    | 20/2000   | Campic De        | Pu'           | 12-10        |
|             |                                         |                |               |                                       | •              |                |           |                  |               |              |
| Proc        | cure 5-point con                        | nposite sam    | ple of bottor | m and 4-poin                          | t composite    | sample of      | sidewalls | s. TPH, BTEX,    | and Chloride  |              |
|             | ratory test resu                        |                |               |                                       |                |                |           |                  |               |              |
|             | , , , , , , , , , , , , , , , , , , , , | •              | , ,           |                                       |                | <b>5</b> 1     | •         |                  | J             |              |
|             |                                         |                | <b>,</b>      |                                       |                |                |           |                  |               |              |
| 1           | Sample                                  | Benze          |               | 1 '                                   | 1 .            | 1              | RO        | DRO              | Chloride      |              |
| <u> </u>    | Location                                | mg/k           |               |                                       |                |                | g/kg      | mg/kg            | mg/kg         | 4            |
| 4-          | WALL COMP.                              | <0.05          | 0.05          | 0.212                                 | 0.48           | 1 <            | 25.0      | 117              | 144           |              |
| BC          | OTTOM COMP.                             | 0.498          | 8 1.19        | 7.99                                  | 21.4           | .   4          | 34        | 834              | 272           | 1            |
|             | NDED BACKFII                            |                | 0 <0.05       | 0.2725                                | 0.77           | 1 1            | 04        | 1050             | 320           |              |
|             | 1525 51 151 11                          |                |               |                                       |                | <u> </u>       |           | .,,,,,           |               | `            |
|             |                                         |                |               |                                       |                |                |           | CHLOR            | IDE FIELD T   | ESTS         |
| Gener       | al Description                          | of Remedia     | al Action:    | This junction                         | was elimina    | ted during th  | ne        |                  |               |              |
|             | e replacement/up                        |                |               | <del></del>                           |                |                | r         | LOCATION         | DEPTH         | mg/kg        |
| <del></del> |                                         |                |               | <del></del>                           |                |                |           | LOCATION         | DEFTI         | mg/kg        |
| investig    | ation was condu                         | ced using a l  | backhoe to c  | ollect soil sam                       | iples at regu  | ılar intervals | j         | 4-wall comp.     | n/a           | 173          |
| produc      | ing a 30x30x12-fl                       | -deep excav    | ation. Chlori | de field tests v                      | were perforn   | ned on each    |           | bottom comp.     | 12'           | 273          |
| <u> </u>    |                                         | <del></del>    |               | <del> </del>                          |                |                | — ⊦       |                  |               |              |
|             | , which yielded g                       |                |               |                                       |                |                | <u> </u>  | blended backfill | n/a           | 121          |
| PID yie     | lded some eleva                         | ted concentra  | ations. Repr  | esentative cor                        | nposite sam    | ples were      | 1         | background       | 6"            | 197          |
| sent to     | a commercial lat                        | oratory for a  | nalysis of ch | loride, TPH, a                        | nd BTEX wh     | ich confirme   | ed        |                  | 1'            | 150          |
|             |                                         |                |               |                                       |                |                | i         |                  |               | <del></del>  |
| IOW COI     | centrations. The                        | excavateu s    | Sui was bieti | ueu on-site, re                       | eturned to tri | e excavation   | <u>'</u>  | ļ                | 2'            | 116          |
| to grou     | nd surface, and o                       | contoured to   | the surround  | ing area. On                          | 10/1/2008, t   | he site was    | - 1       |                  | 3'            | 142          |
| seeded      | with a blend of r                       | ative vegeta   | tion and is e | xpected to reti                       | um to a proc   | luctive cana   | city      |                  | 4'            | 119          |
|             |                                         |                |               | ,                                     |                |                |           | vertical         |               | <del> </del> |
| at norm     | iai rate.                               |                |               | · · · · · · · · · · · · · · · · · · · |                |                |           | delineation      | 5'            | 117          |
|             |                                         |                |               |                                       |                |                | Ì         | trench at 15 ft  | 6'            | 115          |
|             | <del></del>                             | -              | <del></del>   |                                       |                |                |           | south of the     |               |              |
|             | <del> </del>                            | <del></del>    |               |                                       |                |                |           | junction         | 7'            | 126          |
|             |                                         |                |               |                                       |                |                |           | (source)         | 8'            | 117          |
|             |                                         |                |               |                                       |                |                | \         | (552.55)         | 9'            | 147          |
|             |                                         |                |               |                                       |                |                | — J       | }                | 10'           |              |
|             |                                         |                |               |                                       |                |                |           | ]                |               | 114          |
|             |                                         |                | enclosure     | es: photos, lab                       | results, PID   | field screer   | ning,     | ļ                | 11'           | 146          |
|             |                                         |                |               |                                       | BTEX study     | v. chloride c  | urve      | Ī                | 12'           | 88           |
|             |                                         |                |               |                                       |                |                | L         |                  | 12            | 1 00         |
|             |                                         |                |               |                                       | <del></del>    |                |           |                  |               |              |
|             | LUEDED                                  | / OFDTIEV      | TUAT THE      | INICODAAATI                           |                |                |           |                  |               |              |
|             | IHEKEB                                  | CERTIFY        | THAT THE      |                                       |                |                |           | MPLETE TO TH     | HE BEST OF    | MY           |
|             |                                         |                |               | KNOV                                  | WLEDGE A       | ND BELIE       | F.        |                  |               |              |
| 0.75 0.     | DED #00B                                | E : 0 :        | 212           |                                       | -              |                |           |                  |               |              |
| SHESU       | IPERVISOR                               | Enc Gamso      | on Sigi       | NATURE{                               | 150/11         | 1111           | <u> </u>  | COMPANY_         | RICE OPERAT   | ING COMPANY  |
| pı          | EPORT                                   |                |               |                                       | _              |                | -         |                  |               |              |
|             | EMBLED BY                               | Katie Jone     | s             | INITIAL                               | KT             |                |           |                  |               |              |
|             |                                         |                | <del></del>   |                                       | <u> </u>       |                | 4         |                  | _             | <u>~</u>     |
| PROJEC      | T LEADERL                               | arry Bruce Bal | ker Jr SIGI   | NATURE                                | anu Pr         | uce Parke      | A.        | DATE             | 1-27          | - 07         |
|             |                                         |                |               |                                       | 0              |                |           |                  |               |              |
|             |                                         |                |               |                                       | •              |                |           |                  |               |              |