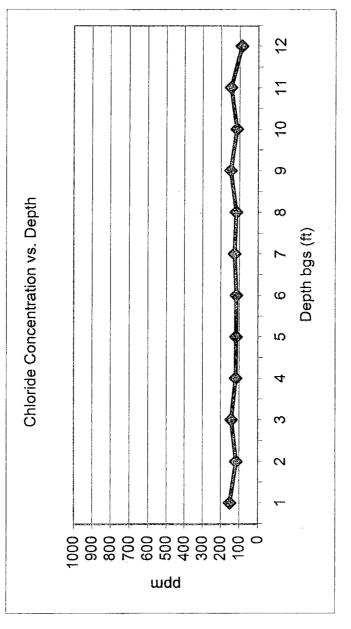

### RICE OPERATING COMPANY JUNCTION BOX FINAL REPORT

|             |                                         |                |               | E                                     | BOX LOCA       | TION           |           |                  |               |              |
|-------------|-----------------------------------------|----------------|---------------|---------------------------------------|----------------|----------------|-----------|------------------|---------------|--------------|
| i           | SWD SYSTEM                              | JUNCTION       | UNIT          | SECTION                               | TOWNSHIP       | RANGE          | COUNT     |                  | IMENSIONS - F |              |
|             | Eunice Monument                         | Jct. C-6       | С             | 6                                     | 218            | 36E            | Lea       | Length 6'        | Width 8'      | Depth 5'     |
|             | Eumont (EME)                            | JUL C-0 :      | <u> </u>      |                                       | 210            | 3012           | Loa       |                  | eliminated    |              |
|             |                                         |                |               |                                       |                |                |           |                  |               |              |
|             | LAND TYPE: 8                            | BLM            | STATE_X       | FEE LAN                               | IDOWNER        |                |           | OTHER            |               |              |
|             |                                         |                |               |                                       |                |                |           |                  |               |              |
|             | Depth to Groun                          | ndwater        | 135           | feet                                  | NMOCE          | SITE ASS       | SESSME    | NT RANKING S     | CORE:         | 0            |
|             | ,                                       |                |               |                                       |                |                |           |                  |               |              |
|             | Date Started                            | 8/21/          | /2008         | Date Com                              | npleted        | 10/1/2008      | 00        | D Witness        | no            |              |
|             |                                         |                |               |                                       |                |                |           |                  |               |              |
|             | Soil Excavated                          | 400            | cubic yar     | rds Exca                              | avation Le     | ngth30         | w         | idth30           | Depth         | 12 feet      |
|             |                                         |                |               |                                       |                |                |           |                  |               |              |
|             | Soil Disposed                           | 0              | cubic yar     | rds Offs                              | site Facility  | r              | n/a       | Location         | n/a           | l            |
|             |                                         |                |               |                                       |                |                |           |                  |               |              |
|             |                                         |                |               |                                       |                |                |           |                  |               |              |
| FINA        | L ANALYTI                               | CAL RES        | SHI TS:       | Samul                                 | e Date 9/1     | 5/2008 9/      | วร/วกกล   | Sample De        | nth           | 12 ft        |
| i ii ur     |                                         |                | JOE 10.       | Oump.                                 |                | 0,2000, 0,2    | 20/2000   | Campic De        | Pu'           | 12-10        |
|             |                                         |                |               |                                       | •              |                |           |                  |               |              |
| Proc        | cure 5-point con                        | nposite sam    | ple of bottor | m and 4-poin                          | t composite    | sample of      | sidewalls | s. TPH, BTEX,    | and Chloride  |              |
|             | ratory test resu                        |                |               |                                       |                |                |           |                  |               |              |
|             | , , , , , , , , , , , , , , , , , , , , | •              | , ,           |                                       |                | <b>5</b> 1     | •         |                  | J             |              |
|             |                                         |                | <b>,</b>      |                                       |                |                |           |                  |               |              |
| 1           | Sample                                  | Benze          |               | 1 '                                   | 1 .            | 1              | RO        | DRO              | Chloride      |              |
| <u> </u>    | Location                                | mg/k           |               |                                       |                |                | g/kg      | mg/kg            | mg/kg         | 4            |
| 4-          | WALL COMP.                              | <0.05          | 0.05          | 0.212                                 | 0.48           | 1 <            | 25.0      | 117              | 144           |              |
| BC          | OTTOM COMP.                             | 0.498          | 8 1.19        | 7.99                                  | 21.4           | .   4          | 34        | 834              | 272           | 1            |
|             | NDED BACKFII                            |                | 0 <0.05       | 0.2725                                | 0.77           | 1 1            | 04        | 1050             | 320           |              |
|             | 1525 51 151 11                          |                |               |                                       |                | <u> </u>       |           | .,,,,,           |               | `            |
|             |                                         |                |               |                                       |                |                |           | CHLOR            | IDE FIELD T   | ESTS         |
| Gener       | al Description                          | of Remedia     | al Action:    | This junction                         | was elimina    | ted during th  | ne        |                  |               |              |
|             | e replacement/up                        |                |               | <del></del>                           |                |                | r         | LOCATION         | DEPTH         | mg/kg        |
| <del></del> |                                         |                |               | <del></del>                           |                |                |           | LOCATION         | DEFTI         | mg/kg        |
| investig    | ation was condu                         | ced using a l  | backhoe to c  | ollect soil sam                       | iples at regu  | ılar intervals | j         | 4-wall comp.     | n/a           | 173          |
| produc      | ing a 30x30x12-fl                       | -deep excav    | ation. Chlori | de field tests v                      | were perforn   | ned on each    |           | bottom comp.     | 12'           | 273          |
| <u> </u>    |                                         | <del></del>    |               | <del> </del>                          |                |                | — ⊦       |                  |               |              |
|             | , which yielded g                       |                |               |                                       |                |                | <u> </u>  | blended backfill | n/a           | 121          |
| PID yie     | lded some eleva                         | ted concentra  | ations. Repr  | esentative cor                        | nposite sam    | ples were      | 1         | background       | 6"            | 197          |
| sent to     | a commercial lat                        | oratory for a  | nalysis of ch | loride, TPH, a                        | nd BTEX wh     | ich confirme   | ed        |                  | 1'            | 150          |
|             |                                         |                |               |                                       |                |                | i         |                  |               | <del></del>  |
| IOW COI     | centrations. The                        | excavateu s    | Sui was bieti | ueu on-site, re                       | eturned to tri | e excavation   | <u>'</u>  | ļ                | 2'            | 116          |
| to grou     | nd surface, and o                       | contoured to   | the surround  | ing area. On                          | 10/1/2008, t   | he site was    | - 1       |                  | 3'            | 142          |
| seeded      | with a blend of r                       | ative vegeta   | tion and is e | xpected to reti                       | um to a proc   | luctive cana   | city      |                  | 4'            | 119          |
|             |                                         |                |               | ,                                     |                |                |           | vertical         |               | <del> </del> |
| at norm     | iai rate.                               |                |               | · · · · · · · · · · · · · · · · · · · |                |                |           | delineation      | 5'            | 117          |
|             |                                         |                |               |                                       |                |                | Ì         | trench at 15 ft  | 6'            | 115          |
|             | <del></del>                             | -              | <del></del>   |                                       |                |                |           | south of the     |               |              |
|             | <del> </del>                            | <del></del>    |               |                                       |                |                |           | junction         | 7'            | 126          |
|             |                                         |                |               |                                       |                |                |           | (source)         | 8'            | 117          |
|             |                                         |                |               |                                       |                |                | \         | (552.55)         | 9'            | 147          |
|             |                                         |                |               |                                       |                |                | — J       | }                | 10'           |              |
|             |                                         |                |               |                                       |                |                |           | ]                |               | 114          |
|             |                                         |                | enclosure     | es: photos, lab                       | results, PID   | field screer   | ning,     | ļ                | 11'           | 146          |
|             |                                         |                |               |                                       | BTEX study     | v. chloride c  | urve      | Ī                | 12'           | 88           |
|             |                                         |                |               |                                       |                |                | L         |                  | 12            | 1 00         |
|             |                                         |                |               |                                       | <del></del>    |                |           |                  |               |              |
|             | LUEDED                                  | / OFDTIEV      | TUAT THE      | INICODAAATI                           |                |                |           |                  |               |              |
|             | IHEKEB                                  | CERTIFY        | THAT THE      |                                       |                |                |           | MPLETE TO TH     | HE BEST OF    | MY           |
|             |                                         |                |               | KNOV                                  | WLEDGE A       | ND BELIE       | F.        |                  |               |              |
| 0.75 0.     | DED #00B                                | E : 0 :        | 212           |                                       | -              |                |           |                  |               |              |
| SHESU       | IPERVISOR                               | Enc Gamso      | on Sigi       | NATURE{                               | 150/11         | 1111           | <u> </u>  | COMPANY_         | RICE OPERAT   | ING COMPANY  |
| pı          | EPORT                                   |                |               |                                       | _              |                | -         |                  |               |              |
|             | EMBLED BY                               | Katie Jone     | s             | INITIAL                               | KT             |                |           |                  |               |              |
|             |                                         |                | <del></del>   |                                       | <u> </u>       |                | 4         |                  | _             | <u>~</u>     |
| PROJEC      | T LEADERL                               | arry Bruce Bal | ker Jr SIGI   | NATURE                                | anu Pr         | uce Parke      | A.        | DATE             | 1-27          | - 07         |
|             |                                         |                |               |                                       | 0              |                |           |                  |               |              |
|             |                                         |                |               |                                       | •              |                |           |                  |               |              |