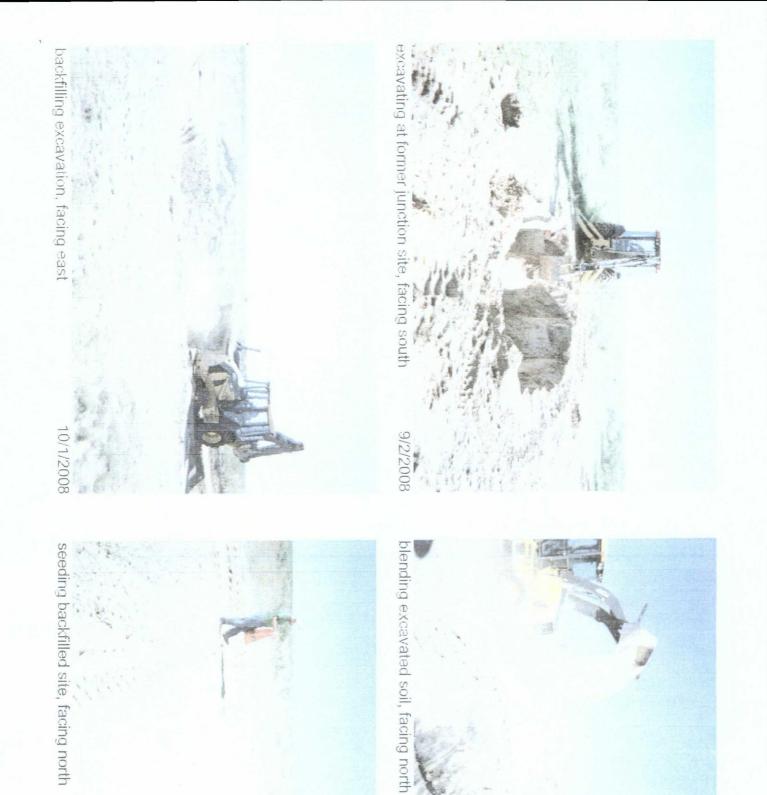

### RICE OPERATING COMPANY JUNCTION BOX FINAL REPORT

|             |                                         |                |               | E                                     | BOX LOCA       | TION           |           |                  |               |              |
|-------------|-----------------------------------------|----------------|---------------|---------------------------------------|----------------|----------------|-----------|------------------|---------------|--------------|
| i           | SWD SYSTEM                              | JUNCTION       | UNIT          | SECTION                               | TOWNSHIP       | RANGE          | COUNT     |                  | IMENSIONS - F |              |
|             | Eunice Monument                         | Jct. C-6       | С             | 6                                     | 218            | 36E            | Lea       | Length 6'        | Width 8'      | Depth 5'     |
|             | Eumont (EME)                            | JUL C-0 :      | <u> </u>      |                                       | 210            | 3012           | Loa       |                  | eliminated    |              |
|             |                                         |                |               |                                       |                |                |           |                  |               |              |
|             | LAND TYPE: 8                            | BLM            | STATE_X       | FEE LAN                               | IDOWNER        |                |           | OTHER            |               |              |
|             |                                         |                |               |                                       |                |                |           |                  |               |              |
|             | Depth to Groun                          | ndwater        | 135           | feet                                  | NMOCE          | SITE ASS       | SESSME    | NT RANKING S     | CORE:         | 0            |
|             | ,                                       |                |               |                                       |                |                |           |                  |               |              |
|             | Date Started                            | 8/21/          | /2008         | Date Com                              | npleted        | 10/1/2008      | 00        | D Witness        | no            |              |
|             |                                         |                |               |                                       |                |                |           |                  |               |              |
|             | Soil Excavated                          | 400            | cubic yar     | rds Exca                              | avation Le     | ngth30         | w         | idth30           | Depth         | 12 feet      |
|             |                                         |                |               |                                       |                |                |           |                  |               |              |
|             | Soil Disposed                           | 0              | cubic yar     | rds Offs                              | site Facility  | r              | n/a       | Location         | n/a           | l            |
|             |                                         |                |               |                                       |                |                |           |                  |               |              |
|             |                                         |                |               |                                       |                |                |           |                  |               |              |
| FINA        | L ANALYTI                               | CAL RES        | SHI TS:       | Samul                                 | e Date 9/1     | 5/2008 9/      | วร/วกกล   | Sample De        | nth           | 12 ft        |
| i ii ur     |                                         |                | JOE 10.       | Oump.                                 |                | 0,2000, 0,2    | 20/2000   | Campic De        | Pu'           | 12-10        |
|             |                                         |                |               |                                       | •              |                |           |                  |               |              |
| Proc        | cure 5-point con                        | nposite sam    | ple of bottor | m and 4-poin                          | t composite    | sample of      | sidewalls | s. TPH, BTEX,    | and Chloride  |              |
|             | ratory test resu                        |                |               |                                       |                |                |           |                  |               |              |
|             | , , , , , , , , , , , , , , , , , , , , | •              | , ,           |                                       |                | <b>5</b> 1     | •         |                  | J             |              |
|             |                                         |                | <b>,</b>      |                                       |                |                |           |                  |               |              |
| 1           | Sample                                  | Benze          |               | 1 '                                   | 1 .            | 1              | RO        | DRO              | Chloride      |              |
| <u> </u>    | Location                                | mg/k           |               |                                       |                |                | g/kg      | mg/kg            | mg/kg         | 4            |
| 4-          | WALL COMP.                              | <0.05          | 0.05          | 0.212                                 | 0.48           | 1 <            | 25.0      | 117              | 144           |              |
| BC          | OTTOM COMP.                             | 0.498          | 8 1.19        | 7.99                                  | 21.4           | .   4          | 34        | 834              | 272           | 1            |
|             | NDED BACKFII                            |                | 0 <0.05       | 0.2725                                | 0.77           | 1 1            | 04        | 1050             | 320           |              |
|             | 1525 51 151 11                          |                |               |                                       |                | <u> </u>       |           | .,,,,,           |               | `            |
|             |                                         |                |               |                                       |                |                |           | CHLOR            | IDE FIELD T   | ESTS         |
| Gener       | al Description                          | of Remedia     | al Action:    | This junction                         | was elimina    | ted during th  | ne        |                  |               |              |
|             | e replacement/up                        |                |               | <del></del>                           |                |                | r         | LOCATION         | DEPTH         | mg/kg        |
| <del></del> |                                         |                |               | <del></del>                           |                |                |           | LOCATION         | DEFTI         | mg/kg        |
| investig    | ation was condu                         | ced using a l  | backhoe to c  | ollect soil sam                       | iples at regu  | ılar intervals | j         | 4-wall comp.     | n/a           | 173          |
| produc      | ing a 30x30x12-fl                       | -deep excav    | ation. Chlori | de field tests v                      | were perforn   | ned on each    |           | bottom comp.     | 12'           | 273          |
| <u> </u>    |                                         | <del></del>    |               | <del> </del>                          |                |                | — ⊦       |                  |               |              |
|             | , which yielded g                       |                |               |                                       |                |                | <u> </u>  | blended backfill | n/a           | 121          |
| PID yie     | lded some eleva                         | ted concentra  | ations. Repr  | esentative cor                        | nposite sam    | ples were      | 1         | background       | 6"            | 197          |
| sent to     | a commercial lat                        | oratory for a  | nalysis of ch | loride, TPH, a                        | nd BTEX wh     | ich confirme   | ed        |                  | 1'            | 150          |
|             |                                         |                |               |                                       |                |                | i         |                  |               | <del></del>  |
| IOW COI     | centrations. The                        | excavateu s    | Sui was bieti | ueu on-site, re                       | eturned to tri | e excavation   | <u>'</u>  | ļ                | 2'            | 116          |
| to grou     | nd surface, and o                       | contoured to   | the surround  | ing area. On                          | 10/1/2008, t   | he site was    | - 1       |                  | 3'            | 142          |
| seeded      | with a blend of r                       | ative vegeta   | tion and is e | xpected to reti                       | um to a proc   | luctive cana   | city      |                  | 4'            | 119          |
|             |                                         |                |               | ,                                     |                |                |           | vertical         |               | <del> </del> |
| at norm     | iai rate.                               |                |               | · · · · · · · · · · · · · · · · · · · |                |                |           | delineation      | 5'            | 117          |
|             |                                         |                |               |                                       |                |                | Ì         | trench at 15 ft  | 6'            | 115          |
|             | <del></del>                             | -              | <del></del>   |                                       |                |                |           | south of the     |               |              |
|             | <del> </del>                            | <del></del>    |               |                                       |                |                |           | junction         | 7'            | 126          |
|             |                                         |                |               |                                       |                |                |           | (source)         | 8'            | 117          |
|             |                                         |                |               |                                       |                |                | \         | (552.55)         | 9'            | 147          |
|             |                                         |                |               |                                       |                |                | — J       | }                | 10'           |              |
|             |                                         |                |               |                                       |                |                |           | ]                |               | 114          |
|             |                                         |                | enclosure     | es: photos, lab                       | results, PID   | field screer   | ning,     | ļ                | 11'           | 146          |
|             |                                         |                |               |                                       | BTEX study     | v. chloride c  | urve      | Ī                | 12'           | 88           |
|             |                                         |                |               |                                       |                |                | L         |                  | 12            | 1 00         |
|             |                                         |                |               |                                       | <del></del>    |                |           |                  |               |              |
|             | LUEDED                                  | / OFDTIEV      | TUAT THE      | INICODAAATI                           |                |                |           |                  |               |              |
|             | IHEKEB                                  | CERTIFY        | THAT THE      |                                       |                |                |           | MPLETE TO TH     | HE BEST OF    | MY           |
|             |                                         |                |               | KNOV                                  | WLEDGE A       | ND BELIE       | F.        |                  |               |              |
| 0.75 0.     | DED #00B                                | E : 0 :        | 212           |                                       | -              |                |           |                  |               |              |
| SHESU       | IPERVISOR                               | Enc Gamso      | on Sigi       | NATURE{                               | 150/11         | 1111           | <u> </u>  | COMPANY_         | RICE OPERAT   | ING COMPANY  |
| pı          | EPORT                                   |                |               |                                       | _              |                | -         |                  |               |              |
|             | EMBLED BY                               | Katie Jone     | s             | INITIAL                               | KT             |                |           |                  |               |              |
|             |                                         |                | <del></del>   |                                       | <u> </u>       |                | 4         |                  | _             | <u>~</u>     |
| PROJEC      | T LEADERL                               | arry Bruce Bal | ker Jr SIGI   | NATURE                                | anu Pr         | uce Parke      | A.        | DATE             | 1-27          | - 07         |
|             |                                         |                |               |                                       | 0              |                |           |                  |               |              |
|             |                                         |                |               |                                       | •              |                |           |                  |               |              |