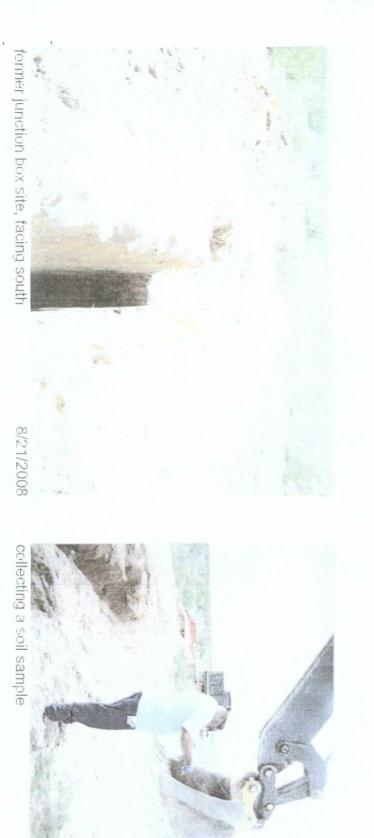

### RICE OPERATING COMPANY JUNCTION BOX FINAL REPORT

|             |                                         |                |               | E                                     | BOX LOCA       | TION           |           |                  |               |              |
|-------------|-----------------------------------------|----------------|---------------|---------------------------------------|----------------|----------------|-----------|------------------|---------------|--------------|
| i           | SWD SYSTEM                              | JUNCTION       | UNIT          | SECTION                               | TOWNSHIP       | RANGE          | COUNT     |                  | IMENSIONS - F |              |
|             | Eunice Monument                         | Jct. C-6       | С             | 6                                     | 218            | 36E            | Lea       | Length 6'        | Width 8'      | Depth 5'     |
|             | Eumont (EME)                            | JUL C-0 :      | <u> </u>      |                                       | 210            | 3012           | Loa       |                  | eliminated    |              |
|             |                                         |                |               |                                       |                |                |           |                  |               |              |
|             | LAND TYPE: 8                            | BLM            | STATE_X       | FEE LAN                               | IDOWNER        |                |           | OTHER            |               |              |
|             |                                         |                |               |                                       |                |                |           |                  |               |              |
|             | Depth to Groun                          | ndwater        | 135           | feet                                  | NMOCE          | SITE ASS       | SESSME    | NT RANKING S     | CORE:         | 0            |
|             | ,                                       |                |               |                                       |                |                |           |                  |               |              |
|             | Date Started                            | 8/21/          | /2008         | Date Com                              | npleted        | 10/1/2008      | 00        | D Witness        | no            |              |
|             |                                         |                |               |                                       |                |                |           |                  |               |              |
|             | Soil Excavated                          | 400            | cubic yar     | rds Exca                              | avation Le     | ngth30         | w         | idth30           | Depth         | 12 feet      |
|             |                                         |                |               |                                       |                |                |           |                  |               |              |
|             | Soil Disposed                           | 0              | cubic yar     | rds Offs                              | site Facility  | r              | n/a       | Location         | n/a           | l            |
|             |                                         |                |               |                                       |                |                |           |                  |               |              |
|             |                                         |                |               |                                       |                |                |           |                  |               |              |
| FINA        | L ANALYTI                               | CAL RES        | SHI TS:       | Samul                                 | e Date 9/1     | 5/2008 9/      | วร/วกกล   | Sample De        | nth           | 12 ft        |
| i ii ur     |                                         |                | JOE 10.       | Oump.                                 |                | 0,2000, 0,2    | 20/2000   | Campic De        | Pu'           | 12-10        |
|             |                                         |                |               |                                       | •              |                |           |                  |               |              |
| Proc        | cure 5-point con                        | nposite sam    | ple of bottor | m and 4-poin                          | t composite    | sample of      | sidewalls | s. TPH, BTEX,    | and Chloride  |              |
|             | ratory test resu                        |                |               |                                       |                |                |           |                  |               |              |
|             | , , , , , , , , , , , , , , , , , , , , | •              | , ,           |                                       |                | <b>5</b> 1     | •         |                  | J             |              |
|             |                                         |                | <b>,</b>      |                                       |                |                |           |                  |               |              |
| 1           | Sample                                  | Benze          |               | 1 '                                   | 1 .            | 1              | RO        | DRO              | Chloride      |              |
| <u> </u>    | Location                                | mg/k           |               |                                       |                |                | g/kg      | mg/kg            | mg/kg         | 4            |
| 4-          | WALL COMP.                              | <0.05          | 0.05          | 0.212                                 | 0.48           | 1 <            | 25.0      | 117              | 144           |              |
| BC          | OTTOM COMP.                             | 0.498          | 8 1.19        | 7.99                                  | 21.4           | .   4          | 34        | 834              | 272           | 1            |
|             | NDED BACKFII                            |                | 0 <0.05       | 0.2725                                | 0.77           | 1 1            | 04        | 1050             | 320           |              |
|             | 1525 51 151 11                          |                |               |                                       |                | <u> </u>       |           | .,,,,,           |               | `            |
|             |                                         |                |               |                                       |                |                |           | CHLOR            | IDE FIELD T   | ESTS         |
| Gener       | al Description                          | of Remedia     | al Action:    | This junction                         | was elimina    | ted during th  | ne        |                  |               |              |
|             | e replacement/up                        |                |               | <del></del>                           |                |                | r         | LOCATION         | DEPTH         | mg/kg        |
| <del></del> |                                         |                |               | <del></del>                           |                |                |           | LOCATION         | DEFTI         | mg/kg        |
| investig    | ation was condu                         | ced using a l  | backhoe to c  | ollect soil sam                       | iples at regu  | ılar intervals | j         | 4-wall comp.     | n/a           | 173          |
| produc      | ing a 30x30x12-fl                       | -deep excav    | ation. Chlori | de field tests v                      | were perforn   | ned on each    |           | bottom comp.     | 12'           | 273          |
| <u> </u>    |                                         | <del></del>    |               | <del> </del>                          |                |                | — ⊦       |                  |               |              |
|             | , which yielded g                       |                |               |                                       |                |                | <u> </u>  | blended backfill | n/a           | 121          |
| PID yie     | lded some eleva                         | ted concentra  | ations. Repr  | esentative cor                        | nposite sam    | ples were      | 1         | background       | 6"            | 197          |
| sent to     | a commercial lat                        | oratory for a  | nalysis of ch | loride, TPH, a                        | nd BTEX wh     | ich confirme   | ed        |                  | 1'            | 150          |
|             |                                         |                |               |                                       |                |                | i         |                  |               | <del></del>  |
| IOW COI     | centrations. The                        | excavateu s    | Sui was bieti | ueu on-site, re                       | eturned to tri | e excavation   | <u>'</u>  | ļ                | 2'            | 116          |
| to grou     | nd surface, and o                       | contoured to   | the surround  | ing area. On                          | 10/1/2008, t   | he site was    | - 1       |                  | 3'            | 142          |
| seeded      | with a blend of r                       | ative vegeta   | tion and is e | xpected to reti                       | um to a proc   | luctive cana   | city      |                  | 4'            | 119          |
|             |                                         |                |               | ,                                     |                |                |           | vertical         |               | <del> </del> |
| at norm     | iai rate.                               |                |               | · · · · · · · · · · · · · · · · · · · |                |                |           | delineation      | 5'            | 117          |
|             |                                         |                |               |                                       |                |                | Ì         | trench at 15 ft  | 6'            | 115          |
|             | <del></del>                             | -              | <del></del>   |                                       |                |                |           | south of the     |               |              |
|             | <del> </del>                            | <del></del>    |               |                                       |                |                |           | junction         | 7'            | 126          |
|             |                                         |                |               |                                       |                |                |           | (source)         | 8'            | 117          |
|             |                                         |                |               |                                       |                |                | \         | (552.55)         | 9'            | 147          |
|             |                                         |                |               |                                       |                |                | — J       | }                | 10'           |              |
|             |                                         |                |               |                                       |                |                |           | ]                |               | 114          |
|             |                                         |                | enclosure     | es: photos, lab                       | results, PID   | field screer   | ning,     | ļ                | 11'           | 146          |
|             |                                         |                |               |                                       | BTEX study     | v. chloride c  | urve      | Ī                | 12'           | 88           |
|             |                                         |                |               |                                       |                |                | L         |                  | 12            | 1 00         |
|             |                                         |                |               |                                       | <del></del>    |                |           |                  |               |              |
|             | LUEDED                                  | / OFDTIEV      | TUAT THE      | INICODAAATI                           |                |                |           |                  |               |              |
|             | IHEKEB                                  | CERTIFY        | THAT THE      |                                       |                |                |           | MPLETE TO TH     | HE BEST OF    | MY           |
|             |                                         |                |               | KNOV                                  | WLEDGE A       | ND BELIE       | F.        |                  |               |              |
| 0.75 0.     | DED #00B                                | E : 0 :        | 212           |                                       | -              |                |           |                  |               |              |
| SHESU       | IPERVISOR                               | Enc Gamso      | on Sigi       | NATURE{                               | 150/11         | 1111           | <u> </u>  | COMPANY_         | RICE OPERAT   | ING COMPANY  |
| pı          | EPORT                                   |                |               |                                       | _              |                | -         |                  |               |              |
|             | EMBLED BY                               | Katie Jone     | s             | INITIAL                               | KT             |                |           |                  |               |              |
|             |                                         |                | <del></del>   |                                       | <u> </u>       |                | 4         |                  | _             | <u>~</u>     |
| PROJEC      | T LEADERL                               | arry Bruce Bal | ker Jr SIGI   | NATURE                                | anu Pr         | uce Parke      | A.        | DATE             | 1-27          | - 07         |
|             |                                         |                |               |                                       | 0              |                |           |                  |               |              |
|             |                                         |                |               |                                       | •              |                |           |                  |               |              |