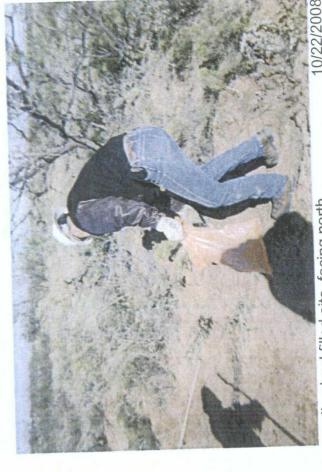

excavating at former junction site, facing west

seeding backfilled site, facing north

10/13/2008

backfilling excavation, facing east

ANALYTICAL RESULTS FOR RICE OPERATING COMPANY ATTN: ERIC GARRISON 122 W. TAYLOR