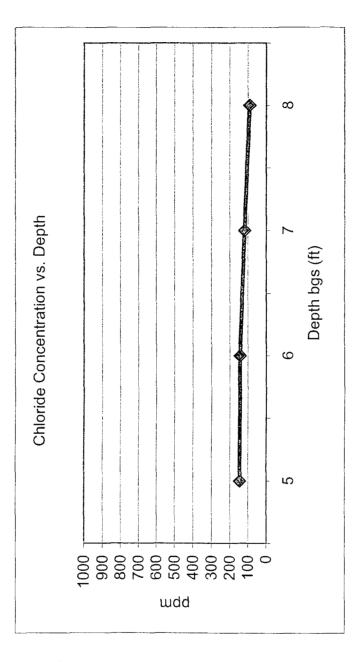

#### RICE OPERATING COMPANY JUNCTION BOX FINAL REPORT

**BOX LOCATION** 

| SWD SYS                                                                                                                                                                                                                      | EM J   | UNCTION      | UNIT        | SECTION                          | TOWNSHIP       | RANGE             | COUNTY        | BOX                  | DIMENSIONS -    | FEET             |
|------------------------------------------------------------------------------------------------------------------------------------------------------------------------------------------------------------------------------|--------|--------------|-------------|----------------------------------|----------------|-------------------|---------------|----------------------|-----------------|------------------|
| Eunice Monu                                                                                                                                                                                                                  |        | Jct. J-20    | J           | 20                               | 21S            | 36E               | Lea           | Length               | Width           | Depth            |
| Eumont (El                                                                                                                                                                                                                   | ΛE)    |              |             |                                  |                |                   |               | <u> </u>             | eliminated      |                  |
| LAND TYP                                                                                                                                                                                                                     | E: BL  | .M           | STATE_X     | FEE LA                           | NDOWNER        |                   |               | OTHER                |                 |                  |
| Depth to 0                                                                                                                                                                                                                   | Fround | water        | 180         | feet                             | NMOCD          | SITE ASSE         | ESSMENT       | RANKING S            | SCORE:          | 0                |
| Date Sta                                                                                                                                                                                                                     | rted_  | 10/13        | /2008       | Date Co                          | mpleted        | 10/13/2008        | OCD           | Witness              | no              |                  |
| Soil Excav                                                                                                                                                                                                                   | ated _ | 4            | cubic ya    | rds Ex                           | cavation Le    | ngth 3            | Width         | n 5                  | _ Depth         | 8 feet           |
| Soil Dispo                                                                                                                                                                                                                   | sed_   | 0            | cubic ya    | rds Of                           | fsite Facility | n                 | /a            | _ Location           | n/a             | <u>a</u>         |
| FINAL ANALYTICAL RESULTS: Sample Date 10/13/2008 Sample Depth 8 ft                                                                                                                                                           |        |              |             |                                  |                |                   |               |                      |                 |                  |
| TPH and Chloride laboratory test results completed by using an approved lab and testing procedures pursuant to NMOCD guidelines.  CHLORIDE FIELD TESTS                                                                       |        |              |             |                                  |                |                   |               |                      |                 |                  |
| Sample<br>Location                                                                                                                                                                                                           |        | PID (fie     | ,           | RO<br>g/kg                       | DRO<br>mg/kg   | Chloride<br>mg/kg |               | OCATION              | DEPTH           | mg/kg            |
| SOURCE 8' G                                                                                                                                                                                                                  | RAB    | 0.0          | <del></del> | 0.0                              | <10.0          | <16               |               | packground           | 6"              | 112              |
|                                                                                                                                                                                                                              |        |              |             |                                  |                | <u></u>           |               | vertical             | 5'              | 146              |
| General Descrip                                                                                                                                                                                                              | tion o | f Remedia    | al Action:  | This junction                    | n was eliminat | ed during the     |               | delineation          | 6'              | 144              |
| pipeline replaceme                                                                                                                                                                                                           |        |              |             |                                  |                |                   | tr            | ench at the          | 7'              | 119              |
| nvestigation was c                                                                                                                                                                                                           |        |              |             |                                  |                |                   |               | junction<br>(source) | 8'              | 91               |
|                                                                                                                                                                                                                              |        |              |             |                                  |                |                   |               | (000                 |                 |                  |
| producing a 5x3x8-ft-deep excavation. Chloride field tests performed on each sample yielded low concentrations similar to that of the background sample. Organic vapors measured with a PID also yielded low concentrations. |        |              |             |                                  |                |                   |               |                      |                 |                  |
| The deepest sample, 8 ft BGS, was sent to a commercial laboratory for analysis of chloride and TPH, which confirmed low concentrations.                                                                                      |        |              |             |                                  |                |                   |               |                      |                 |                  |
| The excavated soil was returned to the excavation to ground surface and contoured to the surrounding area. On 10/22/2008, the site was                                                                                       |        |              |             |                                  |                |                   |               |                      |                 |                  |
| seeded with a blend of native vegetation and is expected to return to a productive capacity at a normal rate.                                                                                                                |        |              |             |                                  |                |                   |               |                      |                 |                  |
|                                                                                                                                                                                                                              |        |              |             |                                  |                |                   |               |                      |                 |                  |
| <del> </del>                                                                                                                                                                                                                 |        |              |             |                                  |                | enclosures        | s: photos, la | b results, PID       | field screening | , chloride curve |
|                                                                                                                                                                                                                              |        |              |             |                                  |                |                   |               |                      |                 |                  |
| I HEREBY CERTIFY THAT THE INFORMATION ABOVE IS TRUE AND COMPLETE TO THE BEST OF MY KNOWLEDGE AND BELIEF.                                                                                                                     |        |              |             |                                  |                |                   |               |                      |                 |                  |
| SITE SUPERVISOR                                                                                                                                                                                                              |        | Eric Garriso | on SIG      | NATURE $\underline{\mathcal{E}}$ | right          | mis               | <u> </u>      | COMPANY              | RICE OPERA      | TING COMPANY     |
| REPORT<br>ASSEMBLED BY                                                                                                                                                                                                       |        |              |             | INITIAL                          |                |                   |               |                      |                 |                  |
| PROJECT LEADER                                                                                                                                                                                                               | Lar    | ry Bruce Bal | ker Jr. SIG | NATURE <u></u>                   | Lany Br        | uce Bak           | er Jar.       | _ DATE               | 1-16            | 09               |
|                                                                                                                                                                                                                              |        |              |             |                                  |                |                   |               |                      |                 |                  |