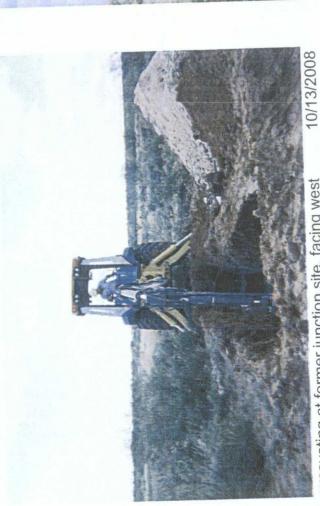

excavating at former junction site, facing west

seeding backfilled site, facing north

10/13/2008

backfilling excavation, facing east

ANALYTICAL RESULTS FOR RICE OPERATING COMPANY ATTN: ERIC GARRISON 122 W. TAYLOR