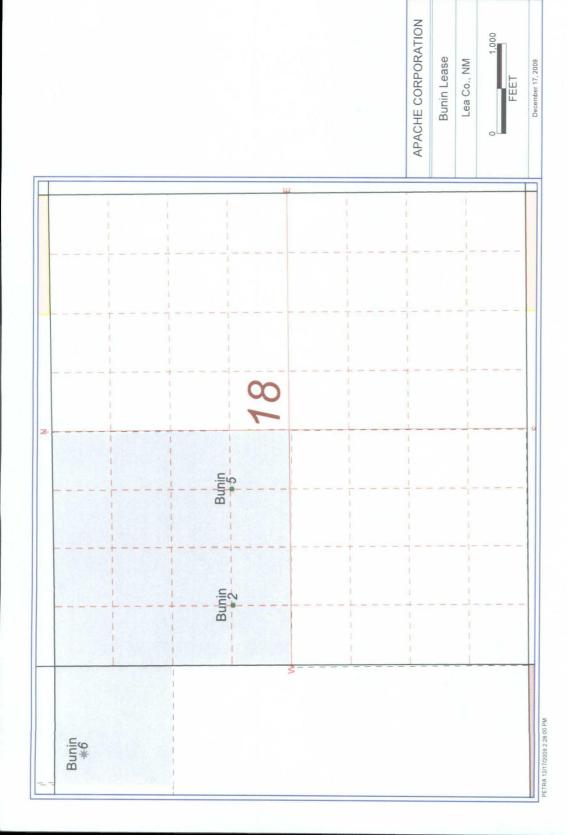

- 1. C-103.
- 2. Well information table and copies of C-102's for each well.
- 3. Proposed production facilities diagram.
- 4. Well location map.
- 5. Signed statement from Landman acknowledging identical interests for each zone.

### **Bunin Lease**

Blinebry Oil & Gas (Oil)
Tubb Oil & Gas (Oil)
Drinkard
Wantz; Abo

| <u>Well No.</u> | Location     | Pool                                                                                                  | Status    |   |
|-----------------|--------------|-------------------------------------------------------------------------------------------------------|-----------|---|
| Bunin #2        | E-18-21S-38E | Wantz; Abo (62700)                                                                                    | Active    |   |
| Bunin #5        | F-18-21S-38E | Wantz; Abo (62700)                                                                                    | Active    | _ |
| Bunin #6        | A-13-21S-37E | Blinebry Oil & Gas Oil (6660)<br>Tubb Oil & Gas Oil (60240)<br>Drinkard (19190)<br>Wantz; Abo (62700) | New Drill |   |