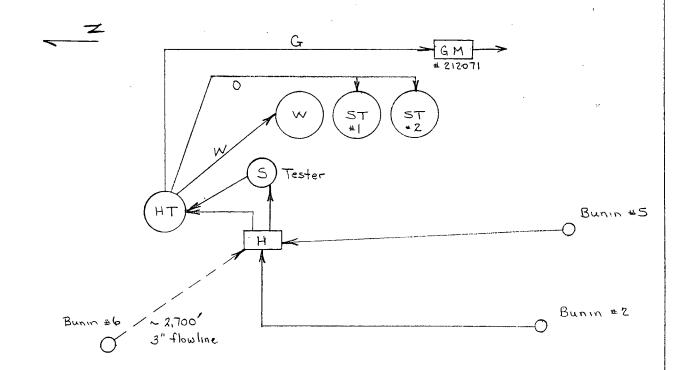

- 1. C-103.
- 2. Well information table and copies of C-102's for each well.
- 3. Proposed production facilities diagram.
- 4. Well location map.
- 5. Signed statement from Landman acknowledging identical interests for each zone.