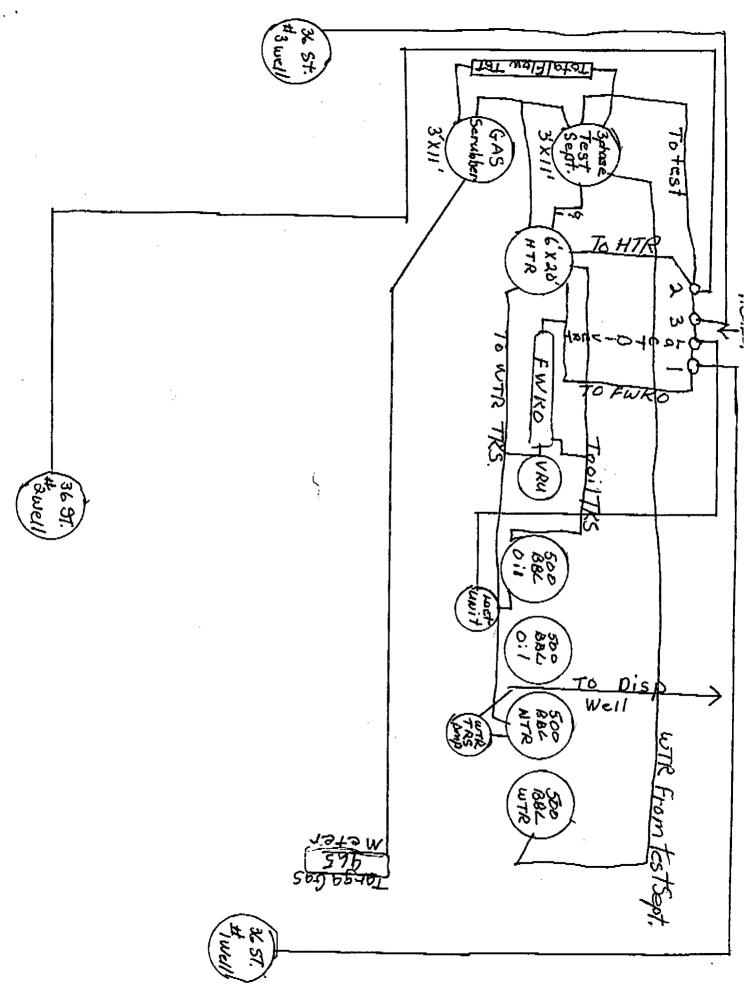

## Monument 36 State 1 Surface Commingle Cont'd.

The Monument 36 State #1 is currently being plugged back to the Drinkard interval from the Abo formation. The Abo was abandoned in on 8/20/09 with a CIBP set at 7198. We perforated the Drinkard from 7210'-7263'. We are in the process of recompleting and testing this well. Since this is a three well lease of which the other two (Monument 36 State #2 and #3) are completed in the Abo interval, and since this is a small lease, we would like to upon completion of the Drinkard is to produce the Monument 36 State #1 through a three phase separator measuring the oil, water, and gas daily. The fluid would then be dumped into the Abo battery and then sold with the existing Abo oil. The gas would be sent from the separator to the existing Abo meter run. The gas will be metered daily through electronic flow meter.

Monument 36 State #1, 2, & 3 Surface Commingle C-102 Cont'd.