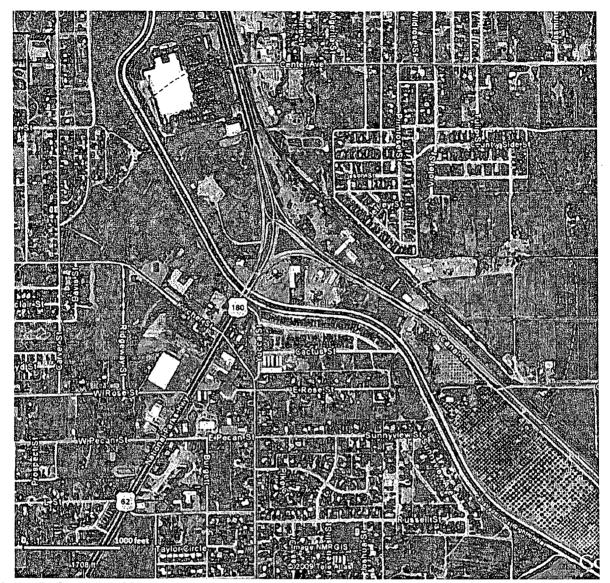

# **Owner/Operator Actions:**

I & W Inc. voluntarily and permanently shut-in the brine well on July 22, 2008. The well was later plugged and abandoned on October 31, 2008. These actions were undertaken after the Jims Water Service (BW-005) brine well collapse on July 16, 2008 as a precautionary measure by the owner/operator. Due to its shallow depth and location in the City of Carlsbad, the brine well cavern is in close proximity to many infrastructure features, e.g., roads, railroads; irrigation canal, etc. (see Figures 2 & 3).

Figure 3