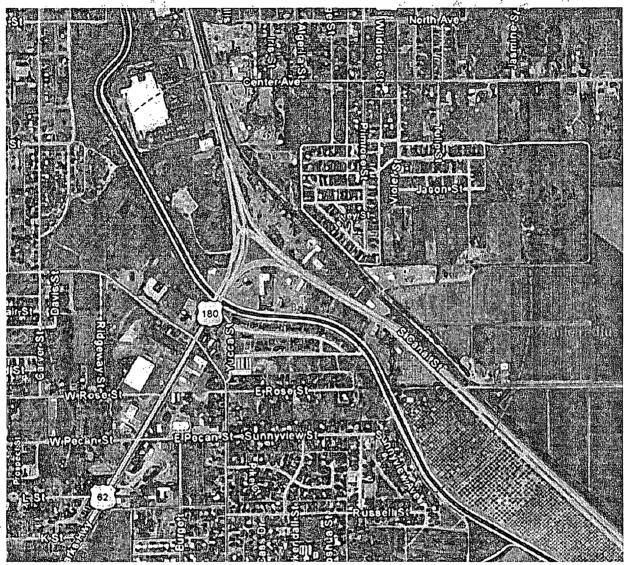

# **Eddy County Emergency Response Plan:**

Ground water most likely to be affected by a spill, leak, or accidental discharge to the surface is at a depth of approximately 45 feet with a TDS of approximately 200 mg/L. The brine well discharge permit addresses well construction, operation, monitoring of the well, associated surface facilities, and provides a contingency plan in the event of accidental spills, leaks and other accidental discharges in order to protect fresh water. However, the discharge permit does not address a catastrophic collapse scenario. The OCD is currently working with I & W Inc. to complete a Contingency Plan in addition to working with the Eddy County Hazmat, State Police and the Local Emergency Planning Committee (LEPC- Fire Marshal). OCD will require I & W, Inc. to submit a copy of its final Contingency Plan to the Eddy County Hazmat responders. In addition, the OCD will recommend to Eddy County that it's Emergency Plan include a scenario for a

potential brine well collapse scenario from this facility in the interest of public health and safety.

Map by: Jim Griswold, NMOCD

Figure 5

Internal Application Permit to Drill (APD) Area-of-Review (1/2 Mile) Staff Policy: OCD District 2 shall contact the Environmental Bureau whenever it receives any APDs located within a ½ mile Area-of-Review (AOR) from the brine wells at this facility (see Figures 4 - 6). District Office 2 staff and/or the District Supervisor shall make the preliminary determination and internally discuss the determination for approval and/or denial jointly with the Environmental Bureau Staff and/or Bureau Chief to reach consensus on a final determination.