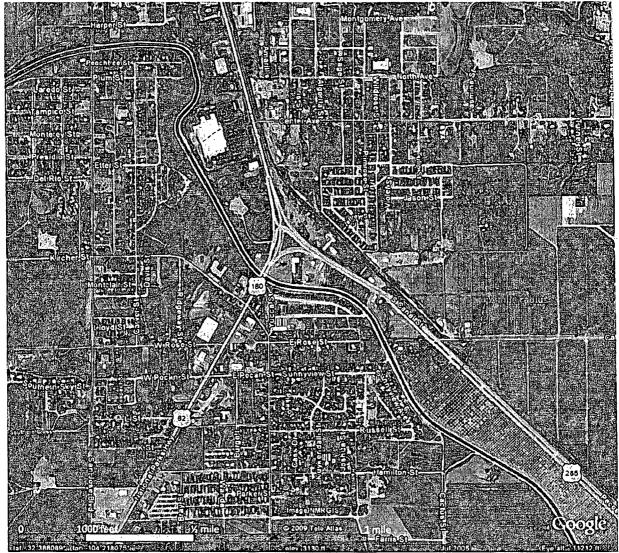

# Internal APD AOR (1/2 mile) Policy:

More recently, the Loco Hills Brine Well No. 1 (BW-21) just north of Loco Hills, New Mexico collapsed in November of 2008. Brine Well No. 1 was plugged and abandoned on 7/7/2008. The collapse may have been caused by the drilling of a well that took on water at a similar depth interval and suspected by the OCD of being hydrogeologically connected with the salt cavern at Brine Well No. 1. Consequently, the collapse at Brine Well No. 1 may have been caused by the dewatering and/or loss of pressure in the cavern, which resulted in the destabilization of the ground around Brine Well No. 1. To avoid this in the future from occurring at this facility (BW-6), the OCD has developed an Internal Application Permit to Drill (APD) Area-of-Review (1/2 Mile) Staff Policy (see Figure 4).

Map by: Jim Griswold, NMOCD

Figure 4