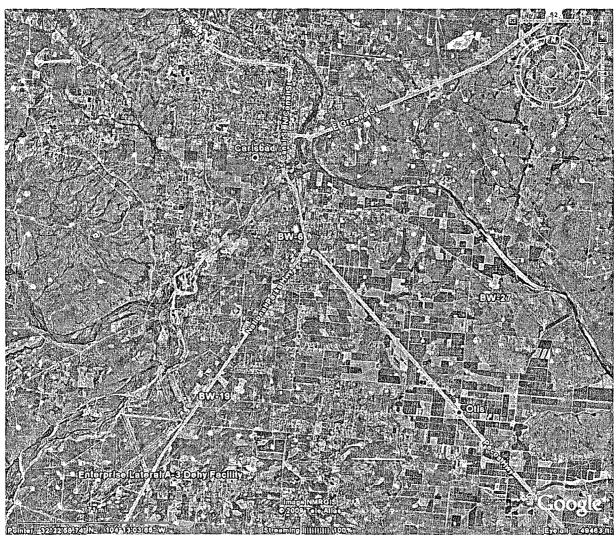

# Introduction:

The Oil Conservation Division hereby establishes a ½ mile Area of Review (AOR) for all APDs surrounding the existing brine wells at the I & W, Inc. facility (BW-006). The facility consists of two brine wells, the Eugenie Well No. 1 & 2. The brine wells are located on I & W Inc. property in Carlsbad just south of the intersection of U.S. Hwy. 285 and the Pecos Highway south (see Figure 1).