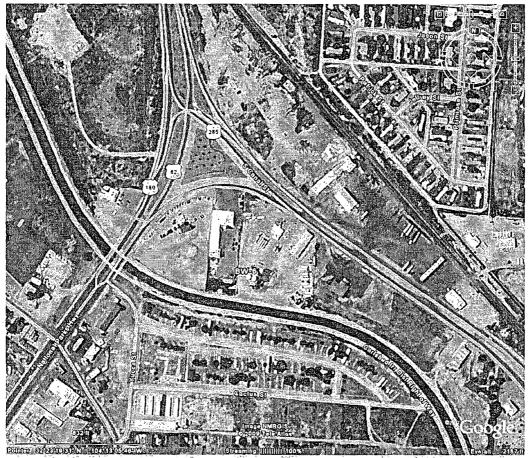

# **Owner/Operator Actions:**

I & W Inc. voluntarily and permanently shut-in the brine well on July 22, 2008. The well was later plugged and abandoned on October 31, 2008. These actions were undertaken after the Jims Water Service (BW-005) brine well collapse on July 16, 2008 as a precautionary measure by the owner/operator. Due to its shallow depth and location in the City of Carlsbad, the brine well cavern is in close proximity to many infrastructure features, e.g., roads, railroads; irrigation canal, etc. (see Figures 2 & 3).

Figure 3