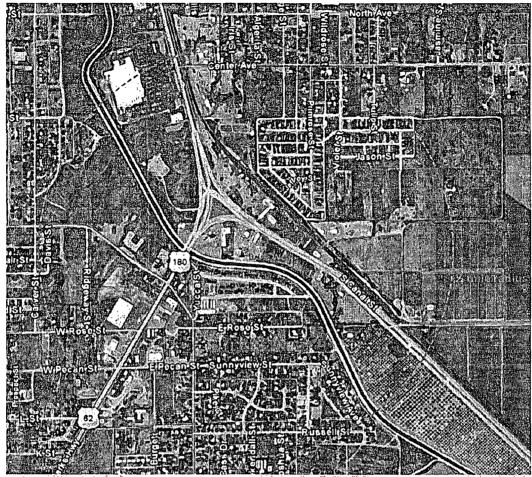

# Introduction:

The Oil Conservation Division hereby establishes a ½ mile Area of Review (AOR) for all APDs surrounding the existing brine wells at the I & W, Inc. facility (BW-006). The facility consists of two brine wells, the Eugenie Well No. 1 & 2. The brine wells are located on I & W Inc. property in Carlsbad just south of the intersection of U.S. Hwy. 285 and the Pecos Highway south (see Figure 1).