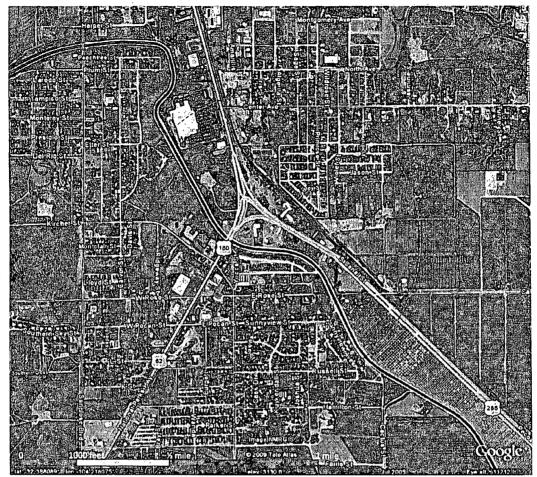

# Internal APD AOR (1/2 mile) Policy:

More recently, the Loco Hills Brine Well No. 1 (BW-21) just north of Loco Hills, New Mexico collapsed in November of 2008. Brine Well No. 1 was plugged and abandoned on 7/7/2008. The collapse may have been caused by the drilling of a well that took on water at a similar depth interval and suspected by the OCD of being hydrogeologically connected with the salt cavern at Brine Well No. 1. Consequently, the collapse at Brine Well No. 1 may have been caused by the dewatering and/or loss of pressure in the cavern, which resulted in the destabilization of the ground around Brine Well No. 1. To avoid this in the future from occurring at this facility (BW-6), the OCD has developed an Internal Application Permit to Drill (APD) Area-of-Review (1/2 Mile) Staff Policy (see Figure 4).

Map by: Jim Griswold, NMOCD

Figure 4