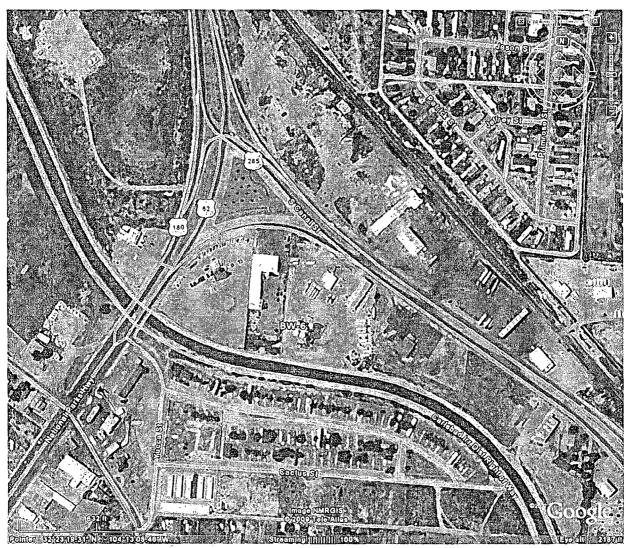

# **Owner/Operator Actions:**

I & W Inc. voluntarily and permanently shut-in the brine well on July 22, 2008. The well was later plugged and abandoned on October 31, 2008. These actions were undertaken after the Jims Water Service (BW-005) brine well collapse on July 16, 2008 as a precautionary measure by the owner/operator. Due to its shallow depth and location in the City of Carlsbad, the brine well cavern is in close proximity to many infrastructure features, e.g., roads, railroads; irrigation canal, etc. (see Figures 2 & 3).

Figure 3