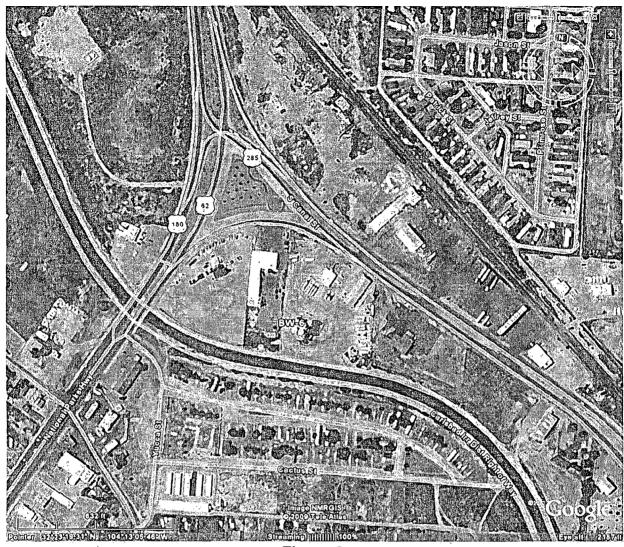

# Introduction:

The Oil Conservation Division hereby establishes a ½ mile Area of Review (AOR) for all APDs surrounding the existing brine wells at the I & W, Inc. facility (BW-006). The facility consists of two brine wells, the Eugenie Well No. 1 & 2. The brine wells are located on I & W Inc. property in Carlsbad just south of the intersection of U.S. Hwy. 285 and the Pecos Highway south (see Figure 1).

# **Owner/Operator Actions:**

I & W Inc. voluntarily and permanently shut-in the brine well on July 22, 2008. The well was later plugged and abandoned on October 31, 2008. These actions were undertaken after the Jims Water Service (BW-005) brine well collapse on July 16, 2008 as a precautionary measure by the owner/operator. Due to its shallow depth and location in the City of Carlsbad, the brine well cavern is in close proximity to many infrastructure features, e.g., roads, railroads; irrigation canal, etc. (see Figures 2 & 3).