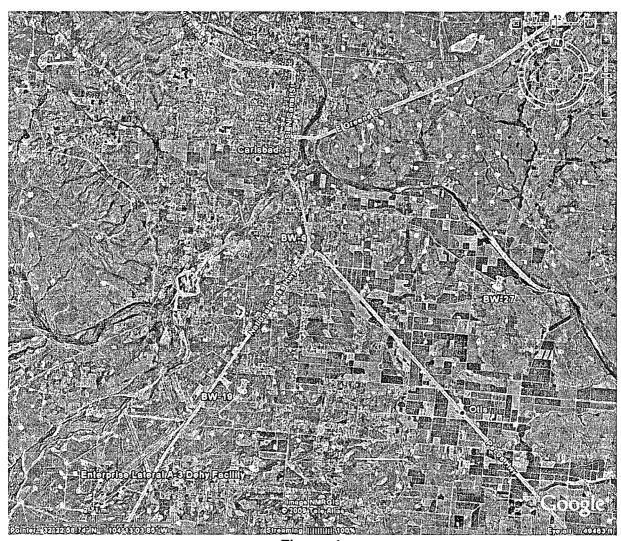

# Introduction:

The Oil Conservation Division hereby establishes a ½ mile Area of Review (AOR) for all APDs surrounding the existing brine wells at the I & W, Inc. facility (BW-006). The facility consists of two brine wells, the Eugenie Well No. 1 & 2. The brine wells are located on I & W Inc. property in Carlsbad just south of the intersection of U.S. Hwy. 285 and the Pecos Highway south (see Figure 1).

Figure 1