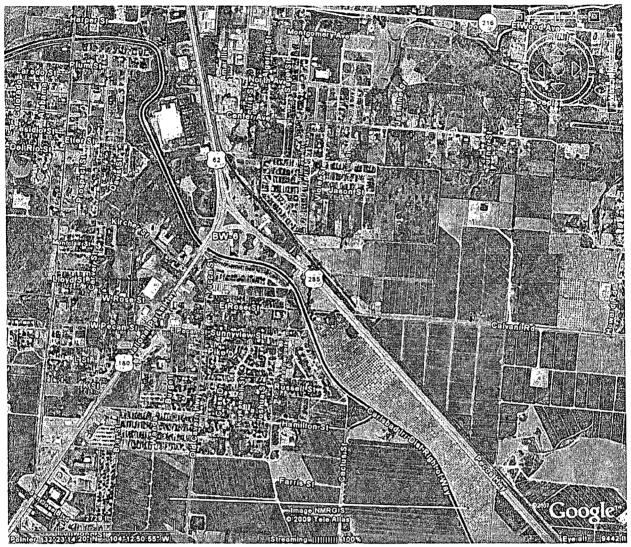

# **Owner/Operator Actions:**

I & W Inc. voluntarily and permanently shut-in the brine well on July 22, 2008. The well was later plugged and abandoned on October 31, 2008. These actions were undertaken after the Jims Water Service (BW-005) brine well collapse on July 16, 2008 as a precautionary measure by the owner/operator. Due to its shallow depth and location in the City of Carlsbad, the brine well cavern is in close proximity to many infrastructure features, e.g., roads, railroads; irrigation canal, etc. (see Figures 2 & 3).