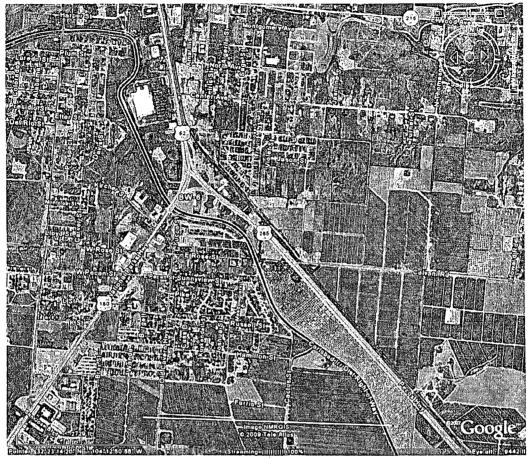

# **Owner/Operator Actions:**

I & W Inc. voluntarily and permanently shut-in the brine well on July 22, 2008. The well was later plugged and abandoned on October 31, 2008. These actions were undertaken after the Jims Water Service (BW-005) brine well collapse on July 16, 2008 as a precautionary measure by the owner/operator. Due to its shallow depth and location in the City of Carlsbad, the brine well cavern is in close proximity to many infrastructure features, e.g., roads, railroads; irrigation canal, etc. (see Figures 2 & 3).

Figure 3