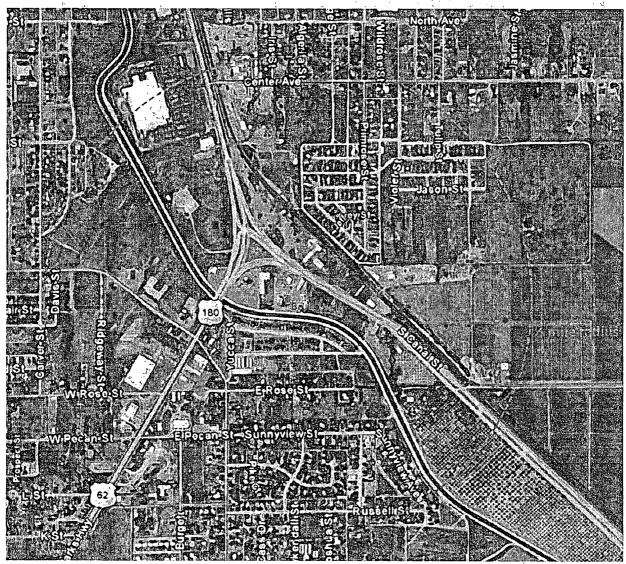

# Introduction:

The Oil Conservation Division hereby establishes a ½ mile Area of Review (AOR) for all APDs surrounding the existing brine wells at the I & W, Inc. facility (BW-006). The facility consists of two brine wells, the Eugenie Well No. 1 & 2. The brine wells are located on I & W Inc. property in Carlsbad just south of the intersection of U.S. Hwy. 285 and the Pecos Highway south (see Figure 1).