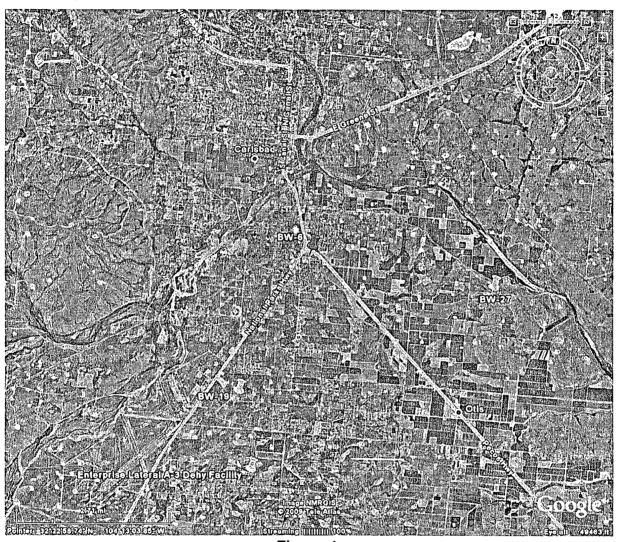

# Internal APD AOR (1/2 mile) Policy:

More recently, the Loco Hills Brine Well No. 1 (BW-21) just north of Loco Hills, New Mexico collapsed in November of 2008. Brine Well No. 1 was plugged and abandoned on 7/7/2008. The collapse may have been caused by the drilling of a well that took on water at a similar depth interval and suspected by the OCD of being hydrogeologically connected with the salt cavern at Brine Well No. 1. Consequently, the collapse at Brine Well No. 1 may have been caused by the dewatering and/or loss of pressure in the cavern, which resulted in the destabilization of the ground around Brine Well No. 1. To avoid this in the future from occurring at this facility (BW-6), the OCD has developed an Internal Application Permit to Drill (APD) Area-of-Review (1/2 Mile) Staff Policy (see Figure 4).

Map by: Jim Griswold, NMOCD

Figure 4