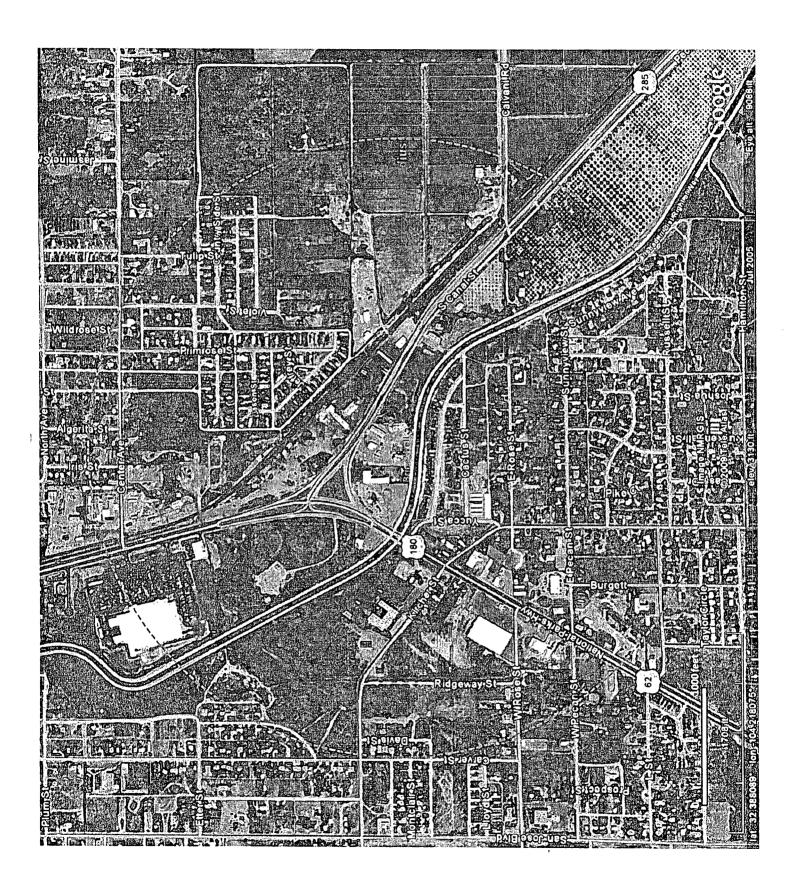

# Internal APD AOR (1/2 mile) Policy:

More recently, the Loco Hills Brine Well No. 1 (BW-21) just north of Loco Hills, New Mexico collapsed in November of 2008. Brine Well No. 1 was plugged and abandoned on 7/7/2008. The collapse may have been caused by the drilling of a well that took on water at a similar depth interval and suspected by the OCD of being hydrogeologically connected with the salt cavern at Brine Well No. 1. Consequently, the collapse at Brine Well No. 1 may have been caused by the dewatering and/or loss of pressure in the cavern, which resulted in the destabilization of the ground around Brine Well No. 1. To avoid this in the future from occurring at this facility (BW-6), the OCD has developed an Internal Application Permit to Drill (APD) Area-of-Review (1/2 Mile) Staff Policy (see Figure 4).

Map by: Jim Griswold, NMOCD

Figure 4