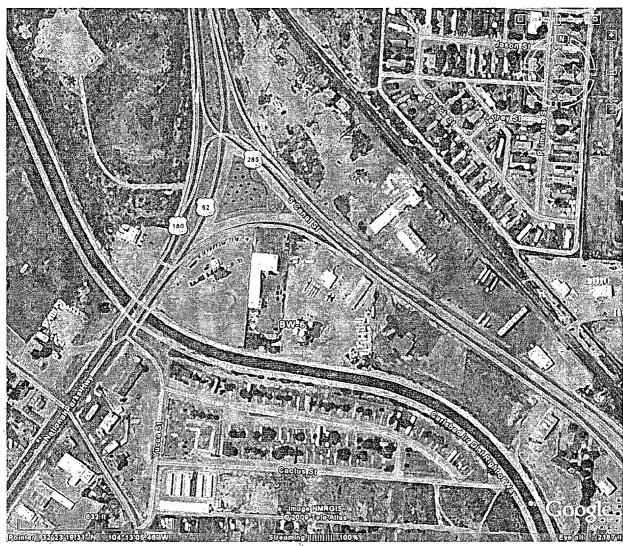

# **Owner/Operator Actions:**

I & W Inc. voluntarily and permanently shut-in the brine well on July 22, 2008. The well was later plugged and abandoned on October 31, 2008. These actions were undertaken after the Jims Water Service (BW-005) brine well collapse on July 16, 2008 as a precautionary measure by the owner/operator. Due to its shallow depth and location in the City of Carlsbad, the brine well cavern is in close proximity to many infrastructure features, e.g., roads, railroads; irrigation canal, etc. (see Figures 2 & 3).