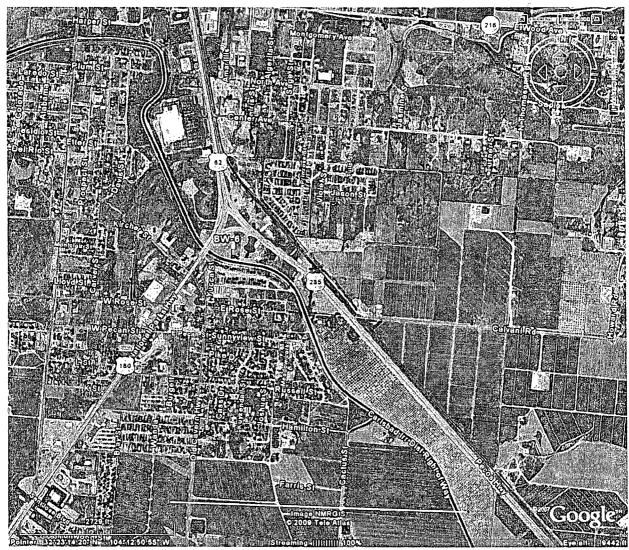

# **Eddy County Emergency Response Plan:**

Ground water most likely to be affected by a spill, leak, or accidental discharge to the surface is at a depth of approximately 45 feet with a TDS of approximately 200 mg/L. The brine well discharge permit addresses well construction, operation, monitoring of the well, associated surface facilities, and provides a contingency plan in the event of accidental spills, leaks and other accidental discharges in order to protect fresh water. However, the discharge permit does not address a catastrophic collapse scenario. The OCD is currently working with I & W Inc. to complete a Contingency Plan in addition to working with the Eddy County Hazmat, State Police and the Local Emergency Planning Committee (LEPC- Fire Marshal). OCD will require I & W, Inc. to submit a copy of its final Contingency Plan to the Eddy County Hazmat responders. In addition, the OCD will recommend to Eddy County that it's Emergency Plan include a scenario for a

potential brine well collapse scenario from this facility in the interest of public health and safety.

Map by: Jim Griswold, NMOCD

Figure 5

Internal Application Permit to Drill (APD) Area-of-Review (1/2 Mile) Staff Policy: OCD District 2 shall contact the Environmental Bureau whenever it receives any APDs located within a ½ mile Area-of-Review (AOR) from the brine wells at this facility (see Figures 4 - 6). District Office 2 staff and/or the District Supervisor shall make the preliminary determination and internally discuss the determination for approval and/or denial jointly with the Environmental Bureau Staff and/or Bureau Chief to reach consensus on a final determination.

Map by: Jim Griswold, NMOCD

Figure 6