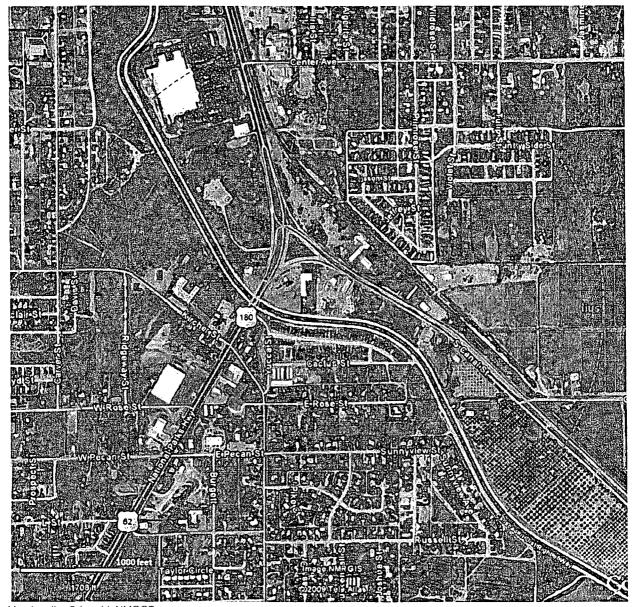

# **Owner/Operator Actions:**

I & W Inc. voluntarily and permanently shut-in the brine well on July 22, 2008. The well was later plugged and abandoned on October 31, 2008. These actions were undertaken after the Jims Water Service (BW-005) brine well collapse on July 16, 2008 as a precautionary measure by the owner/operator. Due to its shallow depth and location in the City of Carlsbad, the brine well cavern is in close proximity to many infrastructure features, e.g., roads, railroads; irrigation canal, etc. (see Figures 2 & 3).

Figure 3