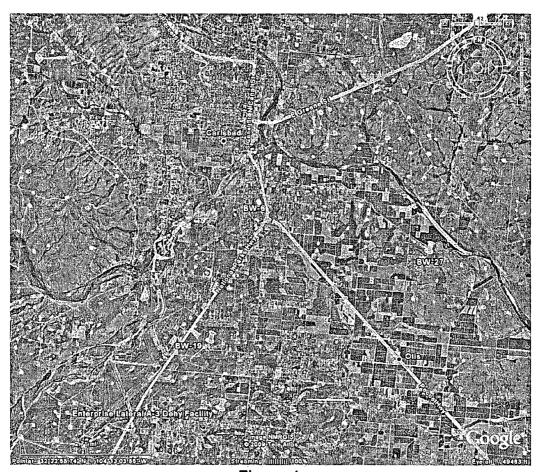

# Introduction:

The Oil Conservation Division hereby establishes a ½ mile Area of Review (AOR) for all APDs surrounding the existing brine wells at the I & W, Inc. facility (BW-006). The facility consists of two brine wells, the Eugenie Well No. 1 & 2. The brine wells are located on I & W Inc. property in Carlsbad just south of the intersection of U.S. Hwy. 285 and the Pecos Highway south (see Figure 1).

Figure 1