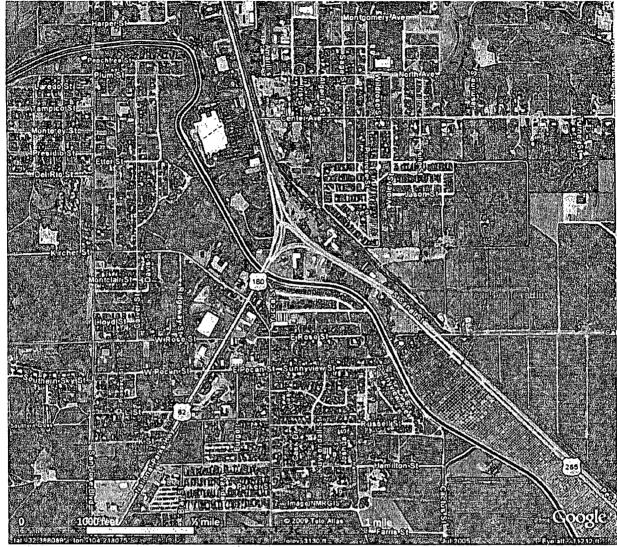

# Internal APD AOR (1/2 mile) Policy:

More recently, the Loco Hills Brine Well No. 1 (BW-21) just north of Loco Hills, New Mexico collapsed in November of 2008. Brine Well No. 1 was plugged and abandoned on 7/7/2008. The collapse may have been caused by the drilling of a well that took on water at a similar depth interval and suspected by the OCD of being hydrogeologically connected with the salt cavern at Brine Well No. 1. Consequently, the collapse at Brine Well No. 1 may have been caused by the dewatering and/or loss of pressure in the cavern, which resulted in the destabilization of the ground around Brine Well No. 1. To avoid this in the future from occurring at this facility (BW-6), the OCD has developed an Internal Application Permit to Drill (APD) Area-of-Review (1/2 Mile) Staff Policy (see Figure 4).

Map by: Jim Griswold, NMOCD

Figure 4