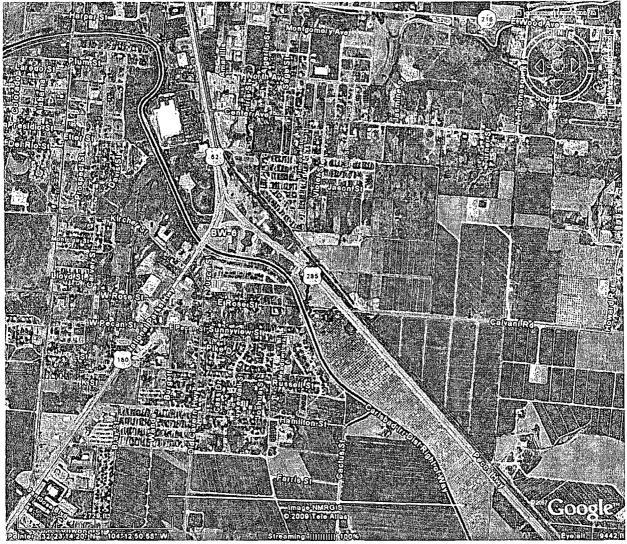

# **Owner/Operator Actions:**

I & W Inc. voluntarily and permanently shut-in the brine well on July 22, 2008. The well was later plugged and abandoned on October 31, 2008. These actions were undertaken after the Jims Water Service (BW-005) brine well collapse on July 16, 2008 as a precautionary measure by the owner/operator. Due to its shallow depth and location in the City of Carlsbad, the brine well cavern is in close proximity to many infrastructure features, e.g., roads, railroads; irrigation canal, etc. (see Figures 2 & 3).

Figure 3