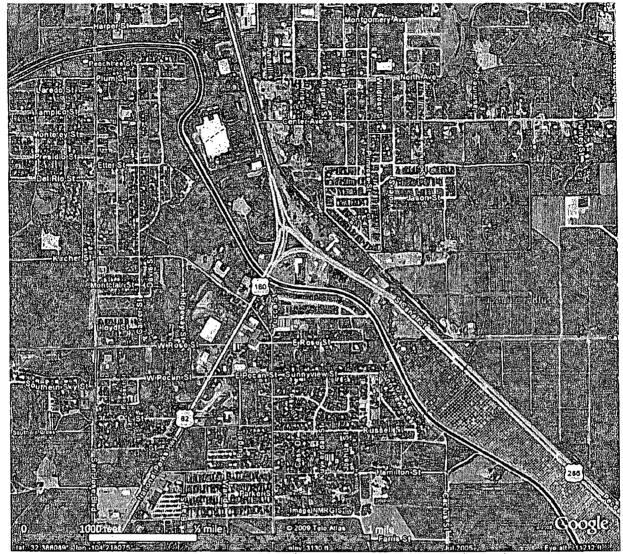

# Internal APD AOR (1/2 mile) Policy:

More recently, the Loco Hills Brine Well No. 1 (BW-21) just north of Loco Hills, New Mexico collapsed in November of 2008. Brine Well No. 1 was plugged and abandoned on 7/7/2008. The collapse may have been caused by the drilling of a well that took on water at a similar depth interval and suspected by the OCD of being hydrogeologically connected with the salt cavern at Brine Well No. 1. Consequently, the collapse at Brine Well No. 1 may have been caused by the dewatering and/or loss of pressure in the cavern, which resulted in the destabilization of the ground around Brine Well No. 1. To avoid this in the future from occurring at this facility (BW-6), the OCD has developed an Internal Application Permit to Drill (APD) Area-of-Review (1/2 Mile) Staff Policy (see Figure 4).

Map by: Jim Griswold, NMOCD

Figure 4