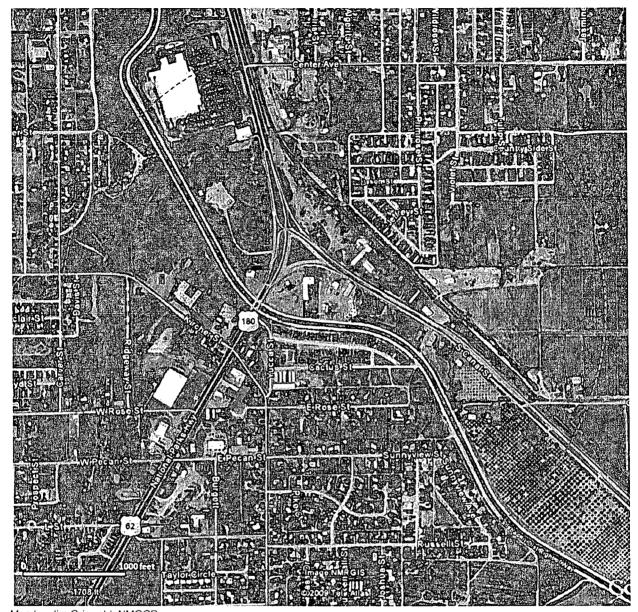

# **Owner/Operator Actions:**

I & W Inc. voluntarily and permanently shut-in the brine well on July 22, 2008. The well was later plugged and abandoned on October 31, 2008. These actions were undertaken after the Jims Water Service (BW-005) brine well collapse on July 16, 2008 as a precautionary measure by the owner/operator. Due to its shallow depth and location in the City of Carlsbad, the brine well cavern is in close proximity to many infrastructure features, e.g., roads, railroads; irrigation canal, etc. (see Figures 2 & 3).