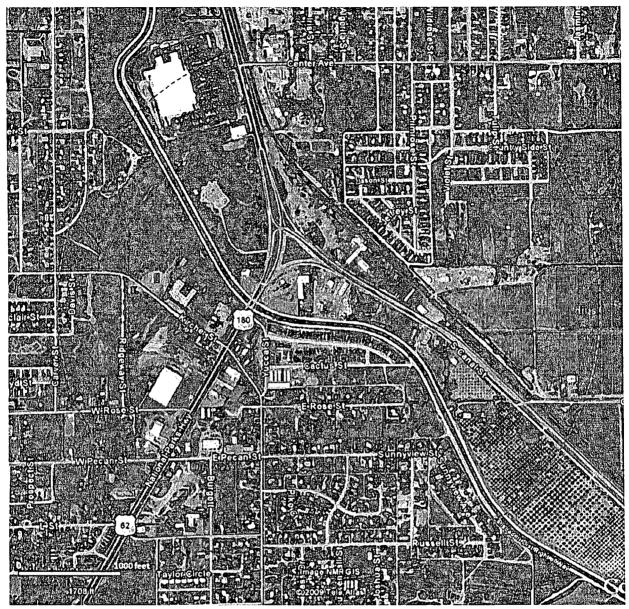

potential brine well collapse scenario from this facility in the interest of public health and safety.

Map by: Jim Griswold, NMOCD

Figure 5

Internal Application Permit to Drill (APD) Area-of-Review (1/2 Mile) Staff Policy: OCD District 2 shall contact the Environmental Bureau whenever it receives any APDs located within a ½ mile Area-of-Review (AOR) from the brine wells at this facility (see Figures 4 - 6). District Office 2 staff and/or the District Supervisor shall make the preliminary determination and internally discuss the determination for approval and/or denial jointly with the Environmental Bureau Staff and/or Bureau Chief to reach consensus on a final determination.

Map by: Jim Griswold, NMOCD

Figure 6