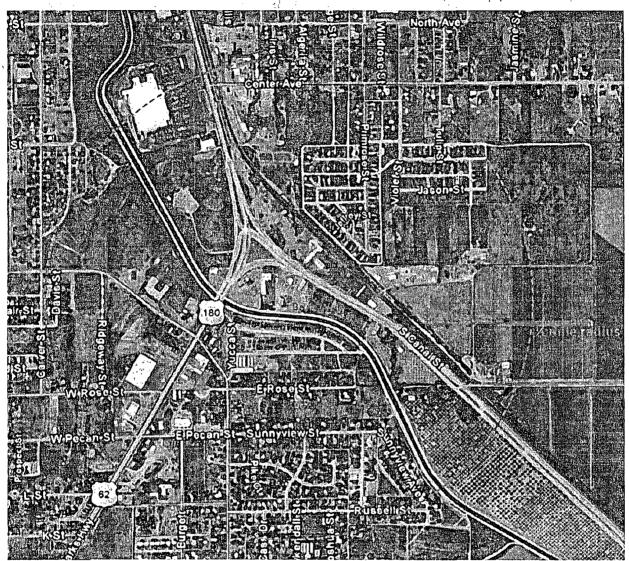

# Introduction:

The Oil Conservation Division hereby establishes a ½ mile Area of Review (AOR) for all APDs surrounding the existing brine wells at the I & W, Inc. facility (BW-006). The facility consists of two brine wells, the Eugenie Well No. 1 & 2. The brine wells are located on I & W Inc. property in Carlsbad just south of the intersection of U.S. Hwy. 285 and the Pecos Highway south (see Figure 1).

Figure 1