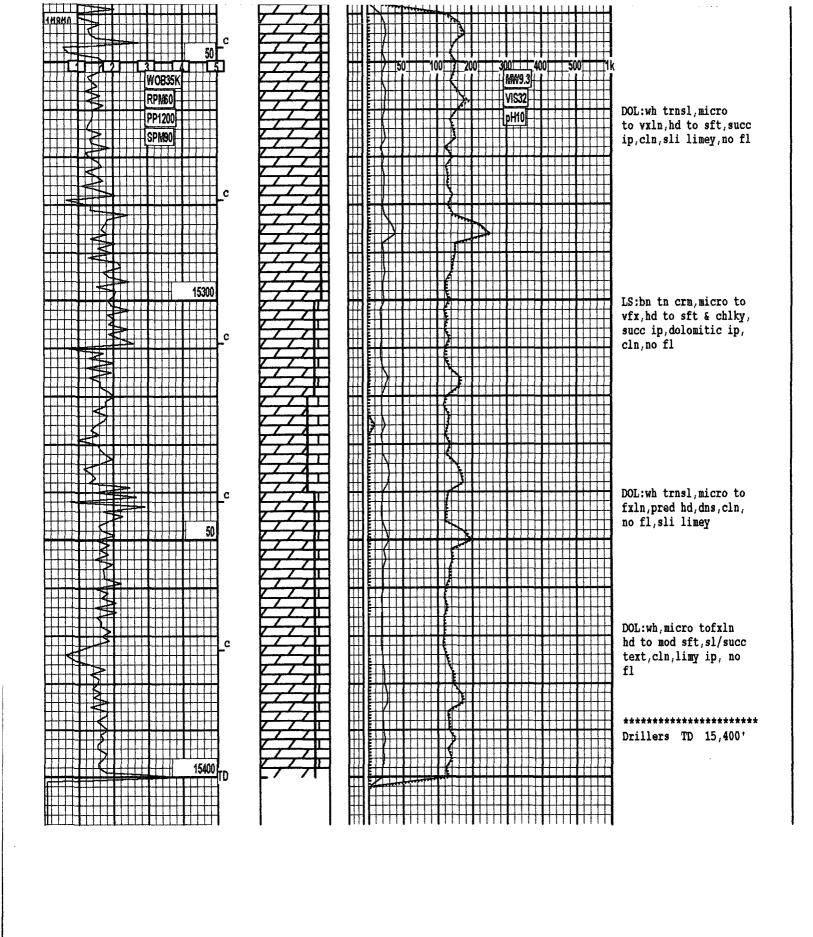

RE: Request to Amend C-108
Administrative Order SWD-1195
Marbob Energy SRO 16 SWD No. 1
1980' FNL, 1980' FEL
Unit G, Section 16, T26S-R28E
Eddy County
API #30-015-21398

Dear Mr. Jones:

Marbob Energy requests approval to modify the captioned SWD Order -1195 to increase the bottom of the Devonian open hole injection interval from 15100' to 15400', a 300' increase in depth. While deepening to the originally proposed TD of 15100', we encountered 200' of slow drilling, tight limestone. This effectively reduced our proposed open hole disposal interval by 200'. We decided to drill the well 300' deeper in hopes of getting back into porous dolomite to ensure that we will have a high capacity, long term Devonian SWD well that justifies the over \$3,000,000 we have spent on it. We did get into porous dolomite in the bottom portion of the well as hoped.

We believe that we are still in the Devonian formation and did not see any significant shows while deepening below the intended target depth (mudlog is attached). There are no producing intervals below the Pennsylvanian aged Morrow in this area. This well was originally drilled as a Devonian test in 1974. The Devonian tested water on a DST and the well was plugged.