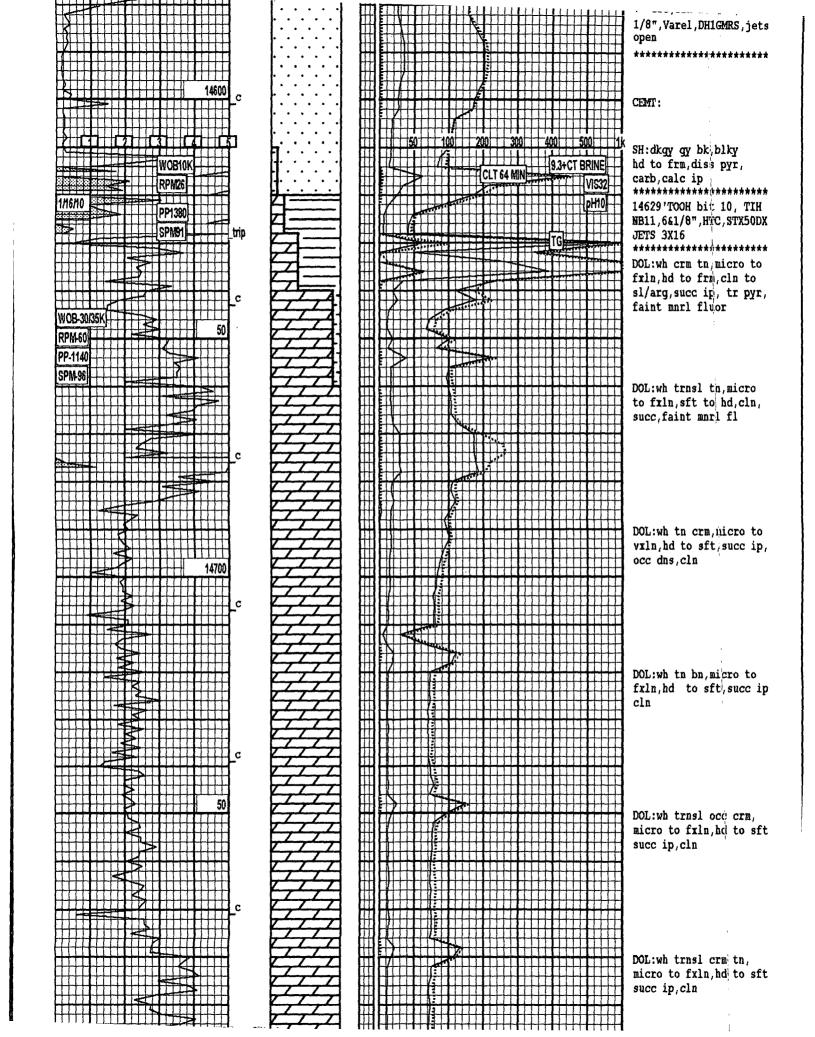

RE: Request to Amend C-108
Administrative Order SWD-1195
Marbob Energy SRO 16 SWD No. 1
1980' FNL, 1980' FEL
Unit G, Section 16, T26S-R28E
Eddy County
API #30-015-21398

Dear Mr. Jones:

Marbob Energy requests approval to modify the captioned SWD Order -1195 to increase the bottom of the Devonian open hole injection interval from 15100' to 15400', a 300' increase in depth. While deepening to the originally proposed TD of 15100', we encountered 200' of slow drilling, tight limestone. This effectively reduced our proposed open hole disposal interval by 200'. We decided to drill the well 300' deeper in hopes of getting back into porous dolomite to ensure that we will have a high capacity, long term Devonian SWD well that justifies the over \$3,000,000 we have spent on it. We did get into porous dolomite in the bottom portion of the well as hoped.

We believe that we are still in the Devonian formation and did not see any significant shows while deepening below the intended target depth (mudlog is attached). There are no producing intervals below the Pennsylvanian aged Morrow in this area. This well was originally drilled as a Devonian test in 1974. The Devonian tested water on a DST and the well was plugged.