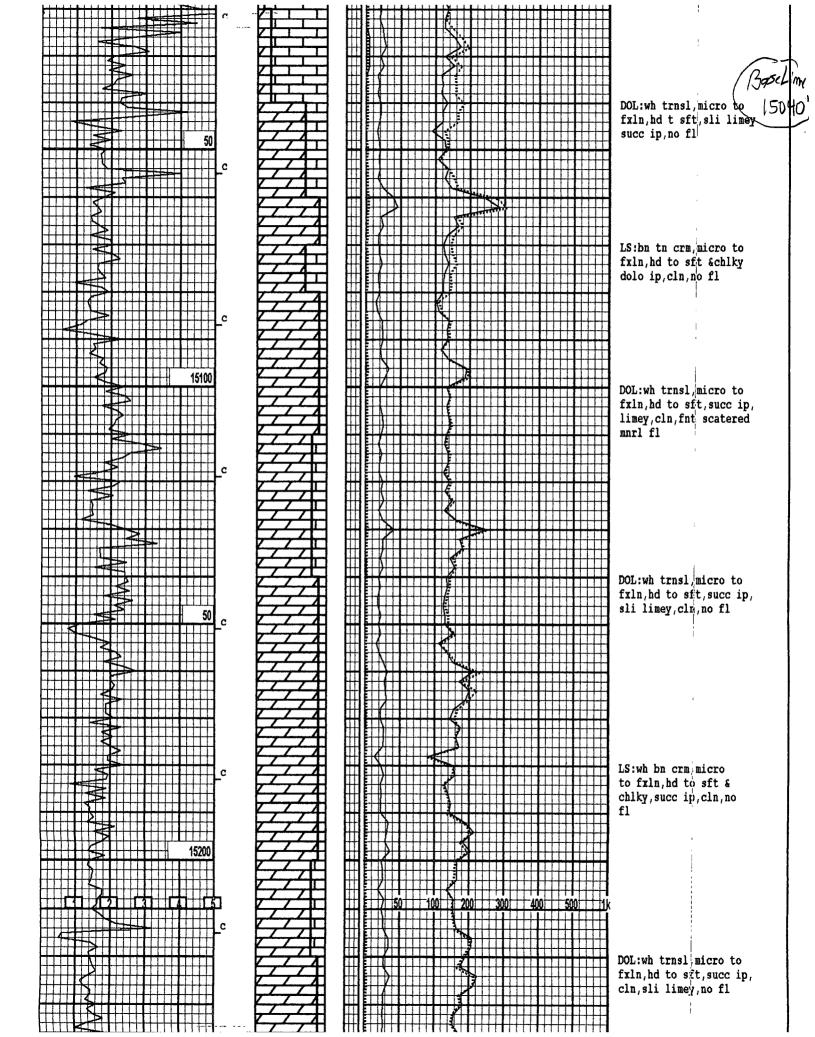

RE: Request to Amend C-108
Administrative Order SWD-1195
Marbob Energy SRO 16 SWD No. 1
1980' FNL, 1980' FEL
Unit G, Section 16, T26S-R28E
Eddy County
API #30-015-21398

Dear Mr. Jones:

Marbob Energy requests approval to modify the captioned SWD Order -1195 to increase the bottom of the Devonian open hole injection interval from 15100' to 15400', a 300' increase in depth. While deepening to the originally proposed TD of 15100', we encountered 200' of slow drilling, tight limestone. This effectively reduced our proposed open hole disposal interval by 200'. We decided to drill the well 300' deeper in hopes of getting back into porous dolomite to ensure that we will have a high capacity, long term Devonian SWD well that justifies the over \$3,000,000 we have spent on it. We did get into porous dolomite in the bottom portion of the well as hoped.

We believe that we are still in the Devonian formation and did not see any significant shows while deepening below the intended target depth (mudlog is attached). There are no producing intervals below the Pennsylvanian aged Morrow in this area. This well was originally drilled as a Devonian test in 1974. The Devonian tested water on a DST and the well was plugged.