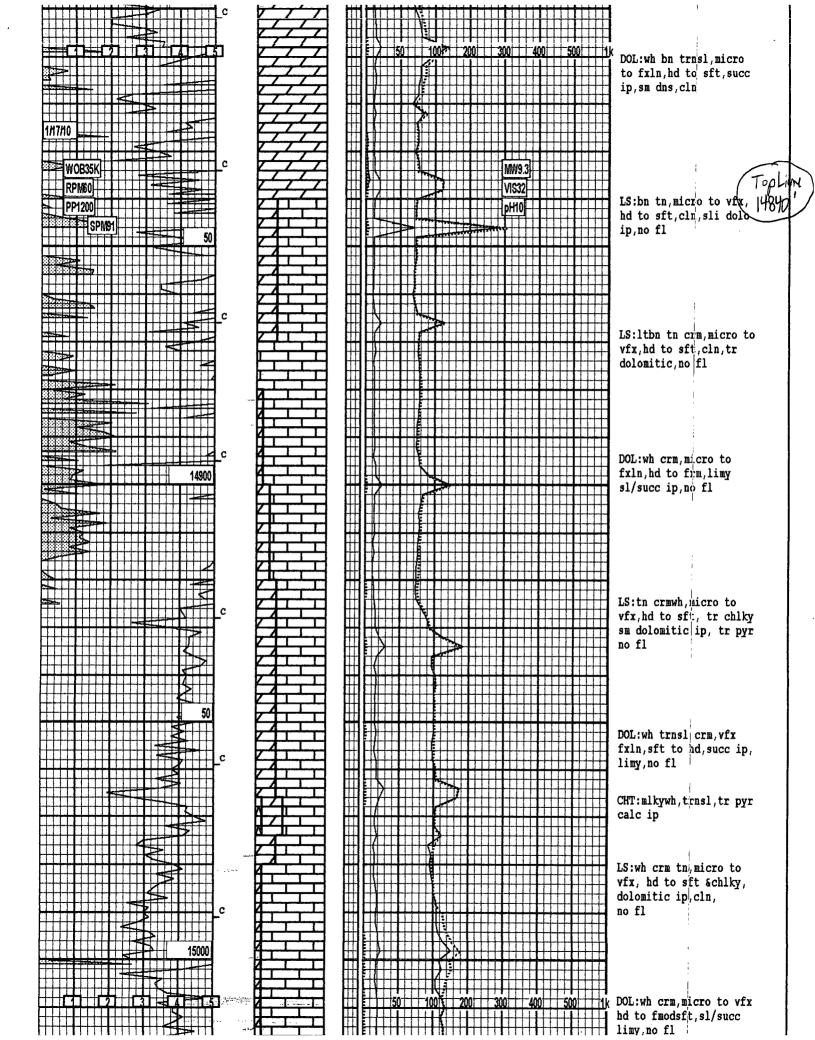

RE: Request to Amend C-108
Administrative Order SWD-1195
Marbob Energy SRO 16 SWD No. 1
1980' FNL, 1980' FEL
Unit G, Section 16, T26S-R28E
Eddy County
API #30-015-21398

Dear Mr. Jones:

Marbob Energy requests approval to modify the captioned SWD Order -1195 to increase the bottom of the Devonian open hole injection interval from 15100' to 15400', a 300' increase in depth. While deepening to the originally proposed TD of 15100', we encountered 200' of slow drilling, tight limestone. This effectively reduced our proposed open hole disposal interval by 200'. We decided to drill the well 300' deeper in hopes of getting back into porous dolomite to ensure that we will have a high capacity, long term Devonian SWD well that justifies the over \$3,000,000 we have spent on it. We did get into porous dolomite in the bottom portion of the well as hoped.

We believe that we are still in the Devonian formation and did not see any significant shows while deepening below the intended target depth (mudlog is attached). There are no producing intervals below the Pennsylvanian aged Morrow in this area. This well was originally drilled as a Devonian test in 1974. The Devonian tested water on a DST and the well was plugged.