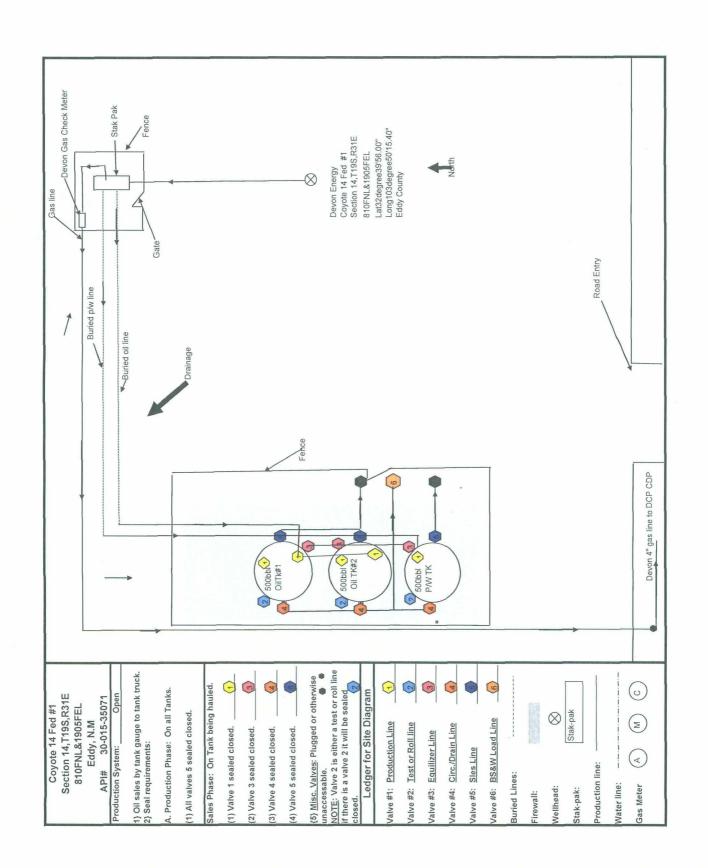

#### Gas metering:

The gas hydrocarbon production from the Acme 10 Fed Com 1, Coyote 14 Fed 1 and Coyote 14 Fed 2Y will be the only hydrocarbon being lease commingled, measured and sold off-lease. Each location has its' own facility located in the NESE, NWNE and SWNW of Section 10 and 14 (respectively) in T19S, R31E on Federal Leases NMNM-055493 and NMNM-99039 in Eddy County, New Mexico (see facility diagrams). Each location has it own EFM to verify gas rates. A common gas sales meter associated with a DCP central delivery point (CDP) is located in Sec 14-T19S-R31E approximately 200' west of the Coyote 14 Federal 1 (see Exhibit C). The BLM's interest in all three wells is the same. Waste is not induced and no correlative rights are impaired.

#### **Process and Flow Descriptions:**

Please see attached diagrams for the proposed Acme 10 Fed Com 1, Coyote 14 Fed 1 and Coyote 14 Fed 2Y batteries. The flow of produced fluids is shown in detail on Exhibit D along with a description of each vessel.