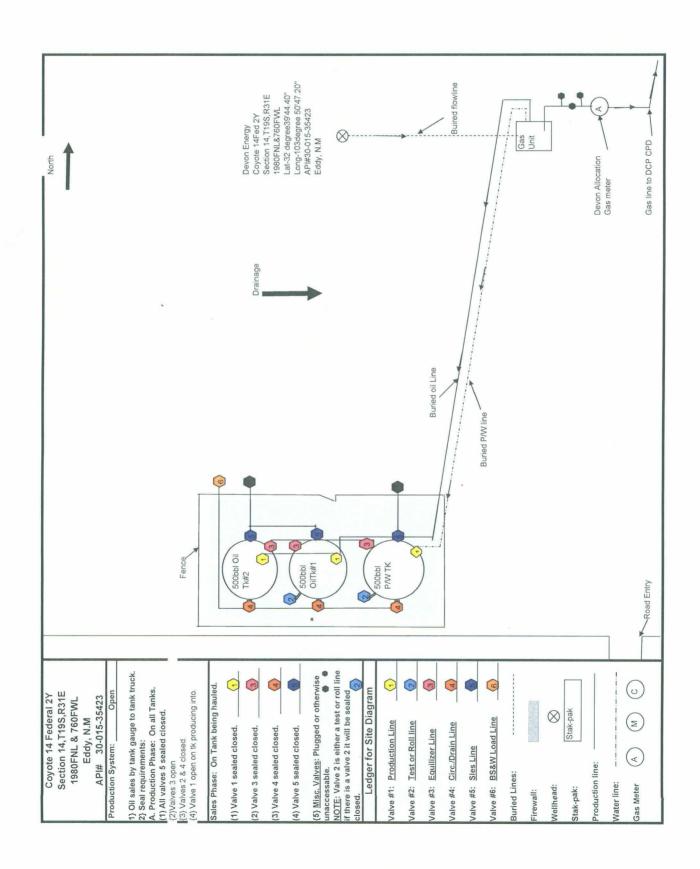

#### Gas metering:

The gas hydrocarbon production from the Acme 10 Fed Com 1, Coyote 14 Fed 1 and Coyote 14 Fed 2Y will be the only hydrocarbon being lease commingled, measured and sold off-lease. Each location has its' own facility located in the NESE, NWNE and SWNW of Section 10 and 14 (respectively) in T19S, R31E on Federal Leases NMNM-055493 and NMNM-99039 in Eddy County, New Mexico (see facility diagrams). Each location has it own EFM to verify gas rates. A common gas sales meter associated with a DCP central delivery point (CDP) is located in Sec 14-T19S-R31E approximately 200' west of the Coyote 14 Federal 1 (see Exhibit C). The BLM's interest in all three wells is the same. Waste is not induced and no correlative rights are impaired.

#### **Process and Flow Descriptions:**

Please see attached diagrams for the proposed Acme 10 Fed Com 1, Coyote 14 Fed 1 and Coyote 14 Fed 2Y batteries. The flow of produced fluids is shown in detail on Exhibit D along with a description of each vessel.