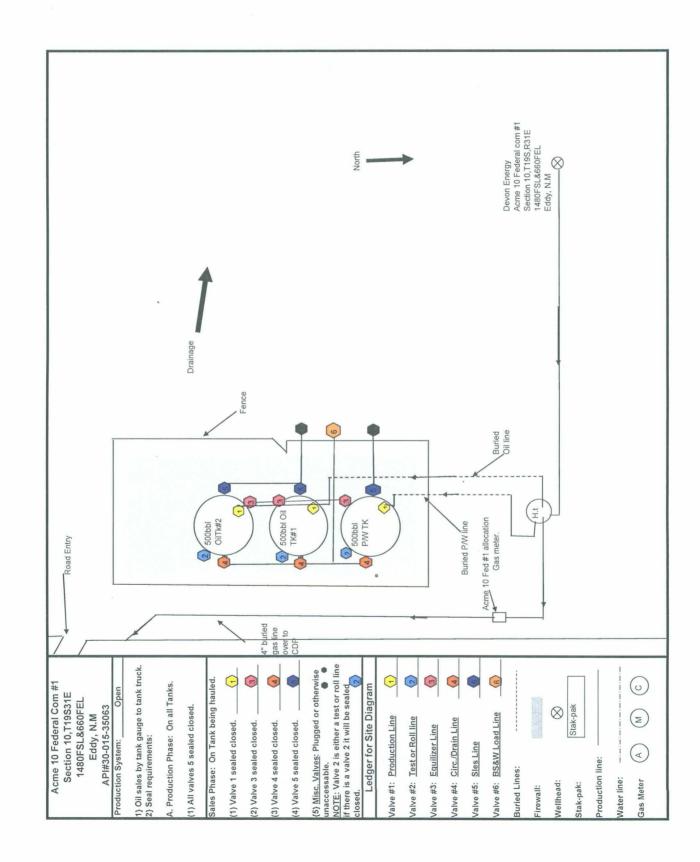

#### **Process and Flow Descriptions:**

Please see attached diagrams for the proposed Acme 10 Fed Com 1, Coyote 14 Fed 1 and Coyote 14 Fed 2Y batteries. The flow of produced fluids is shown in detail on Exhibit D along with a description of each vessel.