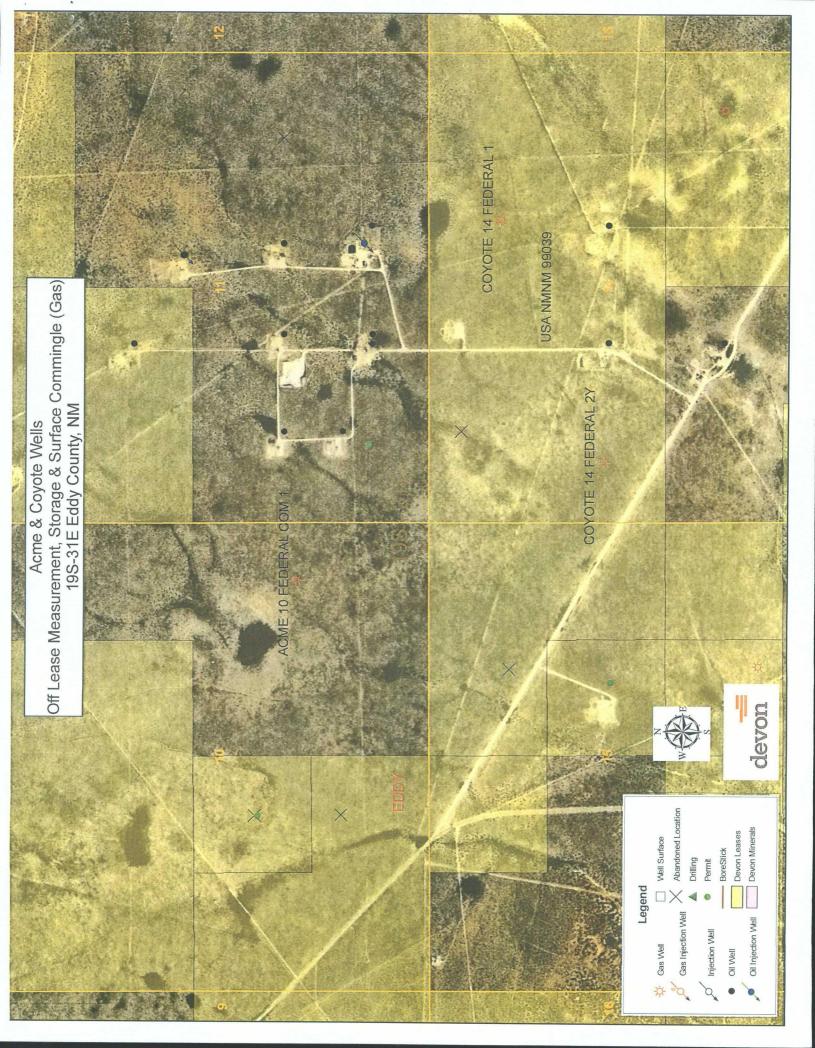

A map (Exhibit A) is enclosed showing the Federal leases and well locations in Section 10 and 14 of T19S R31E. The ownership in the Acme and Coyote leases are not identical; all affected working interest, royalty and overriding royalty owners have been notified of this proposal (Exhibit B).

#### Gas metering:

The gas hydrocarbon production from the Acme 10 Fed Com 1, Coyote 14 Fed 1 and Coyote 14 Fed 2Y will be the only hydrocarbon being lease commingled, measured and sold off-lease. Each location has its' own facility located in the NESE, NWNE and SWNW of Section 10 and 14 (respectively) in T19S, R31E on Federal Leases NMNM-055493 and NMNM-99039 in Eddy County, New Mexico (see facility diagrams). Each location has it own EFM to verify gas rates. A common gas sales meter associated with a DCP central delivery point (CDP) is located in Sec 14-T19S-R31E approximately 200' west of the Coyote 14 Federal 1 (see Exhibit C). The BLM's interest in all three wells is the same. Waste is not induced and no correlative rights are impaired.