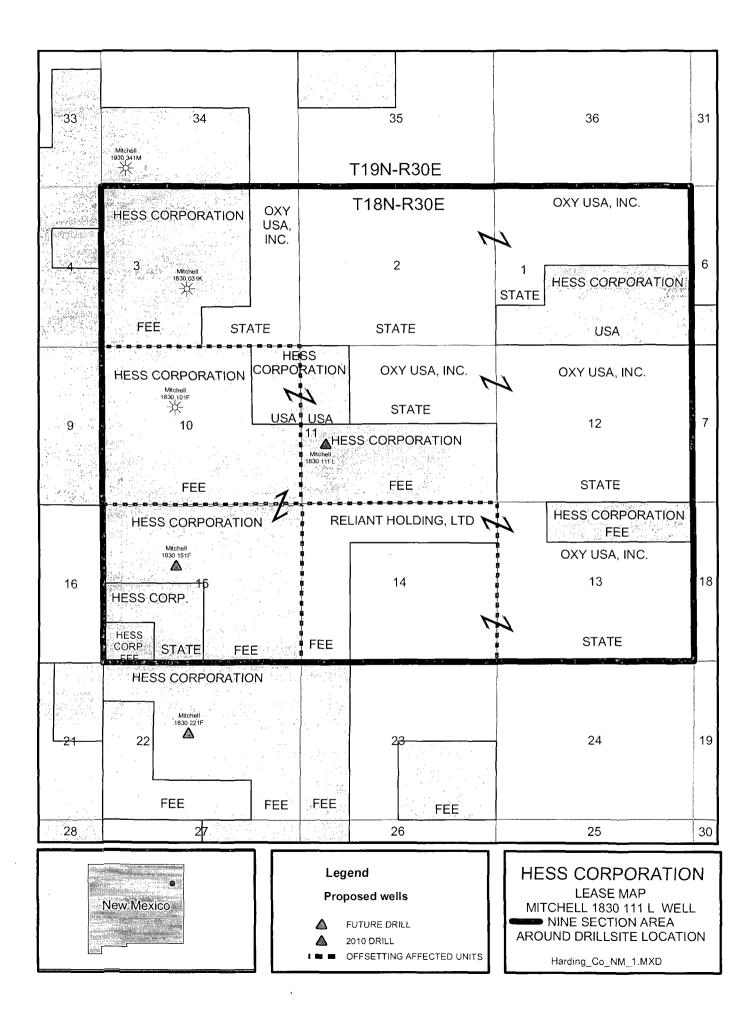

Dear Mr. Brooks:

In compliance with 19.15.15.13 NMAC, Hess Corporation (Hess) as operator of the proposed Mitchell 1830 111L requests administrative approval of our application for permit to drill the subject well to be located 1,650' FSL and 760' FWL (NW/4SW/4) of Section. 11, T18N, R30E. Hess cannot drill at a legal location in the NE/4SW/4 of Section 18 due to topographical and landowner considerations.

A copy of the C-102 filed with the APD is enclosed. The well is to be drilled to a depth of 2,188' to test the Granite Wash sand of the Tubb formation. Based on our records, Order # R-7737 covering the Tubb Formation in West Bravo Dome Field is in effect for Section 11 providing for 640 acre spacing. Hess has 62.5% of the mineral interest leased in this section being the S/2 and the W/2NW/4 and Oxy USA has the remaining 37.5% being the NE/4 and the E/2NW/4. We intend to ballot Oxy as operator of the Bravo Dome Carbon Dioxide Gas Unit for participation and joinder in the well for the entire N/2 which is included in the Bravo Dome Carbon Dioxide Gas Unit as soon as the application for permit to drill is approved. Upon the successful completion of the well as a producer of carbon dioxide gas, we will communitize Section 11 according to State Land Office regulations as we have previously done for other wells completed in the area.

Enclosed is a plat showing the spacing unit, being all of Section 11, T18N, R30E, the drill site located in the unorthodox location of the NW/4SW/4 of Sec. 11 and the adjoining affected units being all of Section's 10, 14 and 15 (subject to 640 acre spacing per R-7737). Hess owns 100% of the working interest in the Section's 10 and 14 offsetting 640 acre units. Reliant Holdings, Ltd and Oxy USA, Inc. own divided interests in offsetting unit Section 14 (see below for affected parties).

The affected parties are:

- 1. All of Section's 10 and 15 Hess Corporation 100%
- 2. All of Section 14 Reliant Holdings, Ltd , 43.75% and Oxy USA, Inc., 56.25%

I, James S. Hughart, Land Manager of Hess Corporation, attest that Hess waives its own right to object to this unorthodox well application as to its working interest in the two offset units of Sections 10 and 15. Further, I attest that on January 25, 2009 I sent certified letters to Reliant Holdings, Ltd and Oxy USA, Inc. along with a copy of Form C-102 and other particulars advising both Reliant and Oxy that they could object to our application to drill by filing notice with the Oil Conservation Division in Santa Fe within 20 days of its receipt of the certified letter which was received by Reliant on January 28, 2010 and by Oxy on January 29, 2010 (copy of green certified receipt is enclosed for Reliant and computer tracking sheet is enclosed for Oxy since the green card has been lost). Also enclosed is an Administrative Application Checklist.