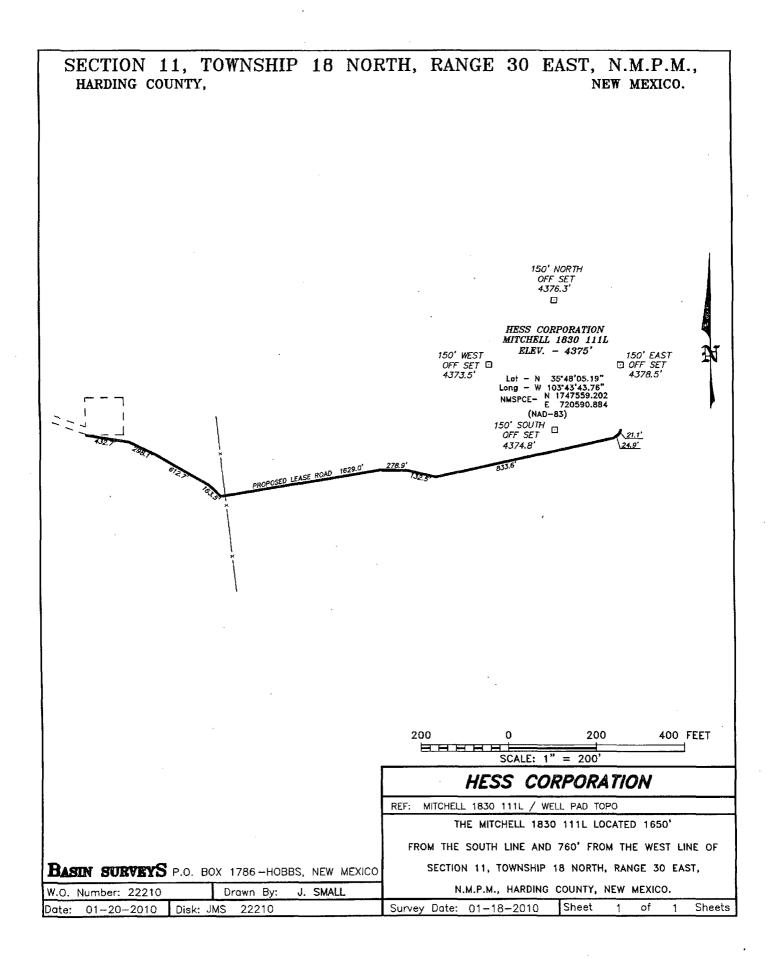

Dear Mr. Brooks:

In compliance with 19.15.15.13 NMAC, Hess Corporation (Hess) as operator of the proposed Mitchell 1830 111L requests administrative approval of our application for permit to drill the subject well to be located 1,650' FSL and 760' FWL (NW/4SW/4) of Section. 11, T18N, R30E. Hess cannot drill at a legal location in the NE/4SW/4 of Section 18 due to topographical and landowner considerations.

Form C-102 Revised October 15, 2009

Submit one copy to appropriate District Offics

| 1220 S. St. Francis Dr     | r., Santa Fe, 1 |                                  | WELL LO                                                                               | CATI                           | ION AND      | ACREA    | GE DEDICATI                   | ON       | PLAT                                                                                                                                                                                                                                                                                                                                                                                        | □ AMENDED                                                                                                                                       | REPORT                                                                                                                                                                                               |
|----------------------------|-----------------|----------------------------------|---------------------------------------------------------------------------------------|--------------------------------|--------------|----------|-------------------------------|----------|---------------------------------------------------------------------------------------------------------------------------------------------------------------------------------------------------------------------------------------------------------------------------------------------------------------------------------------------------------------------------------------------|-------------------------------------------------------------------------------------------------------------------------------------------------|------------------------------------------------------------------------------------------------------------------------------------------------------------------------------------------------------|
| API Number<br>30-021-20511 |                 |                                  | ]                                                                                     | Pool Co                        | ode          | iva      | st Bravo                      | Po       | Pool Name                                                                                                                                                                                                                                                                                                                                                                                   | , Gas                                                                                                                                           |                                                                                                                                                                                                      |
| Property Code              |                 |                                  | -                                                                                     | Property Name<br>MITCHELL 1830 |              |          |                               |          | <u></u>                                                                                                                                                                                                                                                                                                                                                                                     | Well Number<br>111L                                                                                                                             |                                                                                                                                                                                                      |
| OGRID No<br>495            | 2               |                                  |                                                                                       |                                |              | ator Nan | le                            |          |                                                                                                                                                                                                                                                                                                                                                                                             | Elevation<br>4375'                                                                                                                              |                                                                                                                                                                                                      |
| <i>1</i> °                 |                 | L                                |                                                                                       |                                |              | ce Loc   |                               |          |                                                                                                                                                                                                                                                                                                                                                                                             |                                                                                                                                                 |                                                                                                                                                                                                      |
| UL or lot No.              | Section         | Township                         | Range                                                                                 | Lot 1                          | Idn Feet fr  | om the   | North/South line              | F        | eet from the                                                                                                                                                                                                                                                                                                                                                                                | East/West line                                                                                                                                  | County                                                                                                                                                                                               |
| L                          | 11              | 18 N                             | 30 E                                                                                  |                                | 16           | 550      | SOUTH                         |          | 760                                                                                                                                                                                                                                                                                                                                                                                         | WEST                                                                                                                                            | HARDING                                                                                                                                                                                              |
|                            |                 |                                  | Bottom                                                                                | Hole                           | Location     | lf Diffe | erent From Sur                | fac      | e ~                                                                                                                                                                                                                                                                                                                                                                                         |                                                                                                                                                 |                                                                                                                                                                                                      |
| UL or lot No.              | Section         | Township                         | Range                                                                                 | Lot I                          | Idn Feet fro | om the   | North/South line              | F        | eet from the                                                                                                                                                                                                                                                                                                                                                                                | East/West line                                                                                                                                  | County                                                                                                                                                                                               |
| Dedicated Acres            | Joint o         | r Infill C                       | onsolidation (                                                                        | Code                           | Order No.    |          | d                             | <u> </u> |                                                                                                                                                                                                                                                                                                                                                                                             |                                                                                                                                                 |                                                                                                                                                                                                      |
| NO ALLO                    | WABLE W         |                                  |                                                                                       |                                |              |          | JNTIL ALL INTE<br>APPROVED BY |          |                                                                                                                                                                                                                                                                                                                                                                                             | EN CONSOLID                                                                                                                                     | ATED                                                                                                                                                                                                 |
|                            |                 | Lat – N<br>Long – W<br>NMSPCE– B | <u>LOCATION</u><br>35*48'05.19"<br>103*43'43.76"<br>1747559.202<br>720590.884<br>-83) |                                |              |          |                               |          | I hereby cor<br>contained hered<br>the best of my<br>this organisation<br>interest or unle<br>location or has<br>this location pur<br>our of such of<br>compulsory pool<br>the division.<br>Signature<br>Printed Nam.<br>SURVEYO<br>I hereby certify<br>on this plat we<br>actual surveys<br>supervision an<br>correct to th<br>Date/Survey<br>Signature S<br>Professional<br>Certificate N | PR CERTIFICAT<br>that the well local<br>so plotted from fiel<br>made by the or of<br>d that the same is<br>e best of my bela<br>ARY stars of 10 | nation<br>late to<br>f, and that<br>kiny<br>t in the<br>hole<br>well at<br>with an<br>y interest,<br>or a<br>entered by<br>Date<br>FION<br>tion shoum<br>d notes of<br>under my<br>s true and<br>of. |