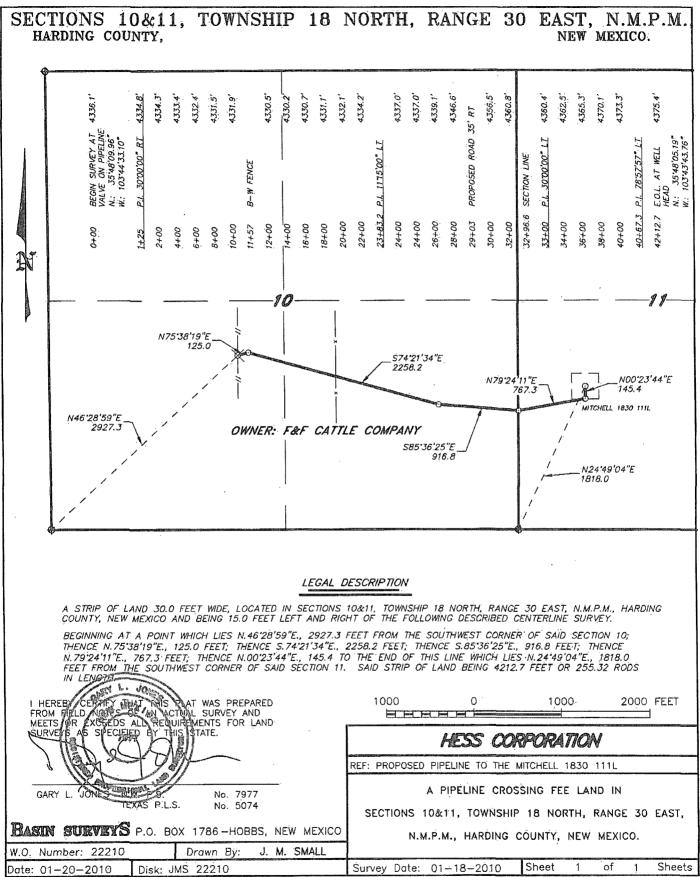

A copy of the C-102 filed with the APD is enclosed. The well is to be drilled to a depth of 2,188' to test the Granite Wash sand of the Tubb formation. Based on our records, Order # R-7737 covering the Tubb Formation in West Bravo Dome Field is in effect for Section 11 providing for 640 acre spacing. Hess has 62.5% of the mineral interest leased in this section being the S/2 and the W/2NW/4 and Oxy USA has the remaining 37.5% being the NE/4 and the E/2NW/4. We intend to ballot Oxy as operator of the Bravo Dome Carbon Dioxide Gas Unit for participation and joinder in the well for the entire N/2 which is included in the Bravo Dome Carbon Dioxide Gas Unit as soon as the application for permit to drill is approved. Upon the successful completion of the well as a producer of carbon dioxide gas, we will communitize Section 11 according to State Land Office regulations as we have previously done for other wells completed in the area.

Enclosed is a plat showing the spacing unit, being all of Section 11, T18N, R30E, the drill site located in the unorthodox location of the NW/4SW/4 of Sec. 11 and the adjoining affected units being all of Section's 10, 14 and 15 (subject to 640 acre spacing per R-7737). Hess owns 100% of the working interest in the Section's 10 and 14 offsetting 640 acre units. Reliant Holdings, Ltd and Oxy USA, Inc. own divided interests in offsetting unit Section 14 (see below for affected parties).

The affected parties are:

- 1. All of Section's 10 and 15 Hess Corporation 100%
- 2. All of Section 14 Reliant Holdings, Ltd , 43.75% and Oxy USA, Inc., 56.25%

I, James S. Hughart, Land Manager of Hess Corporation, attest that Hess waives its own right to object to this unorthodox well application as to its working interest in the two offset units of Sections 10 and 15. Further, I attest that on January 25, 2009 I sent certified letters to Reliant Holdings, Ltd and Oxy USA, Inc. along with a copy of Form C-102 and other particulars advising both Reliant and Oxy that they could object to our application to drill by filing notice with the Oil Conservation Division in Santa Fe within 20 days of its receipt of the certified letter which was received by Reliant on January 28, 2010 and by Oxy on January 29, 2010 (copy of green certified receipt is enclosed for Reliant and computer tracking sheet is enclosed for Oxy since the green card has been lost). Also enclosed is an Administrative Application Checklist.