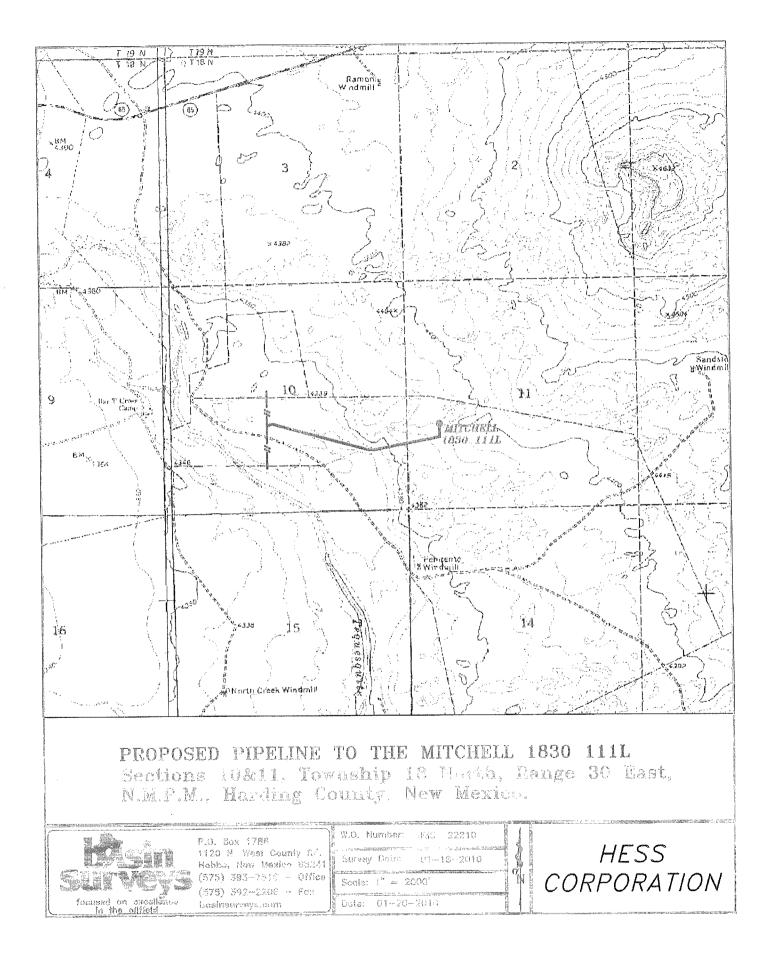

Dear Mr. Brooks:

In compliance with 19.15.15.13 NMAC, Hess Corporation (Hess) as operator of the proposed Mitchell 1830 111L requests administrative approval of our application for permit to drill the subject well to be located 1,650' FSL and 760' FWL (NW/4SW/4) of Section. 11, T18N, R30E. Hess cannot drill at a legal location in the NE/4SW/4 of Section 18 due to topographical and landowner considerations.

Enclosed is a plat showing the spacing unit, being all of Section 11, T18N, R30E, the drill site located in the unorthodox location of the NW/4SW/4 of Sec. 11 and the adjoining affected units being all of Section's 10, 14 and 15 (subject to 640 acre spacing per R-7737). Hess owns 100% of the working interest in the Section's 10 and 14 offsetting 640 acre units. Reliant Holdings, Ltd and Oxy USA, Inc. own divided interests in offsetting unit Section 14 (see below for affected parties).