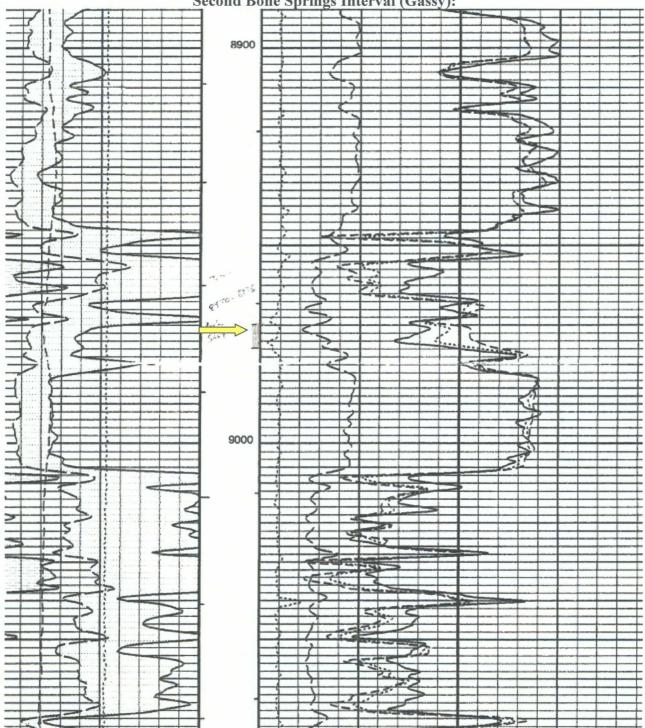

deral 11** API # 30-025-39585

### **Additional Attachment:**

For zones with no production history, estimated production rates and supporting data:

### Offset well production history is attached from similar Bone Spring wells. (~13 BOPD, 50 MCFD, 25 BWPD) Mesa Verde 7 Fed #2 & #7 (8 BOPD, 19 MCFD, 16 BWPD) Mesa Verde 7 Federal 3

Any additional statements, data or documents required to support commingling:

The Bone Springs formation in the Mesa Verde 6 Federal 11 had a total of 22' of net pay. There is an upper gassy zone we are going to test before trying to comingle this well. After looking at our newest Bone Spring well, the Mesa Verde 7 Federal 3, we saw little signs of production being economical. Therefore, we would like to add the Brushy Canyon so that the well is economic.







Second Bone Springs Interval (Gassy):





Lower Brushy Stage#1 Interval:





# Mesa Verde 7#2 Bone Spring Production



## Mesa Verde 7#7 Bone Spring Production









Devon Energy Corporation 20 North Broadway Oklahoma City, OK 73102-8260 405 235 3611 Phone www.devonenergy.com

January 27, 2010

New Mexico Oil Conservation Division 1220 South St. Francis Drive Santa Fe, New Mexico 87505

Re: Downhole Commingling Mesa Verde 6 Federal 11 SW/4 NW/4 Section 6-T24S-R32E Lea County, New Mexico

Gentlemen:

I have reviewed the files of Devon Energy Production Company, L.P. regarding the ownership of the referenced well and find that the ownership of the working interest, royalty and overriding royalty interest are uniform with respect to Devon's request to downhole commingle the following