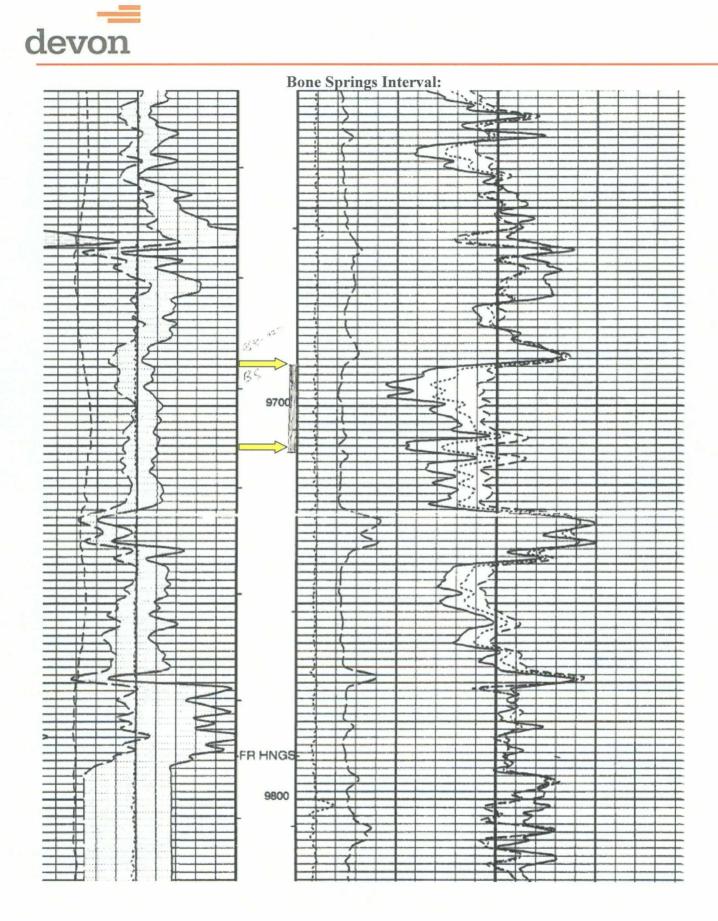

The Bone Springs formation in the Mesa Verde 6 Federal 11 had a total of 22' of net pay. There is an upper gassy zone we are going to test before trying to comingle this well. After looking at our newest Bone Spring well, the Mesa Verde 7 Federal 3, we saw little signs of production being economical. Therefore, we would like to add the Brushy Canyon so that the well is economic.

Second Bone Springs Interval (Gassy):

Lower Brushy Stage#1 Interval: