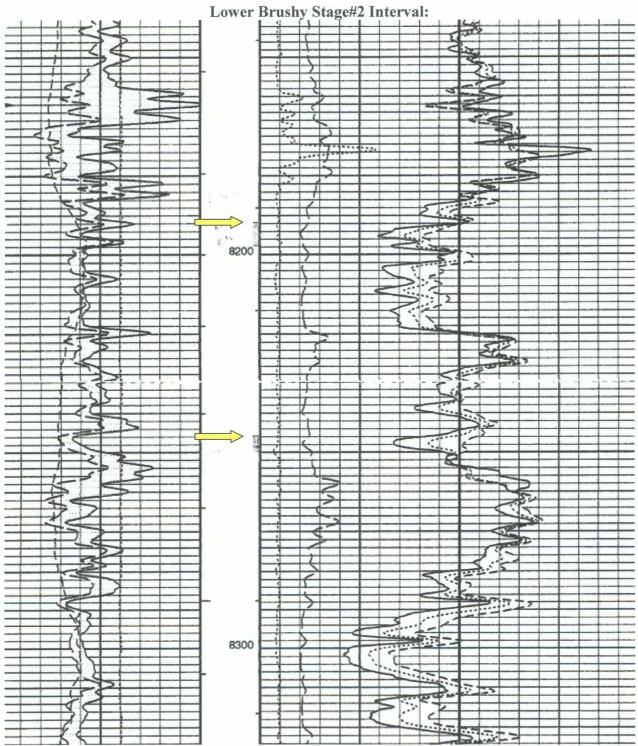

The Bone Springs formation in the Mesa Verde 6 Federal 11 had a total of 22' of net pay. There is an upper gassy zone we are going to test before trying to comingle this well. After looking at our newest Bone Spring well, the Mesa Verde 7 Federal 3, we saw little signs of production being economical. Therefore, we would like to add the Brushy Canyon so that the well is economic.