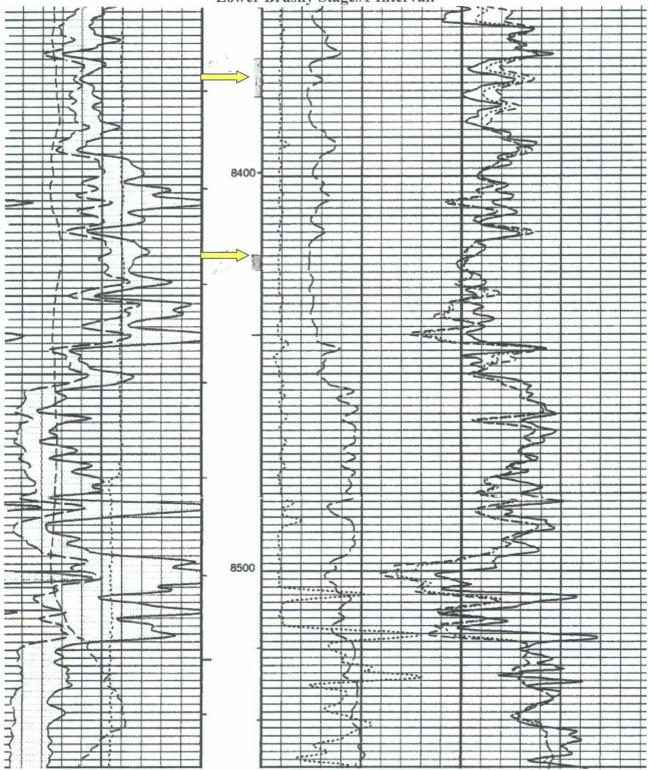

The Bone Springs formation in the Mesa Verde 6 Federal 11 had a total of 22' of net pay. There is an upper gassy zone we are going to test before trying to comingle this well. After looking at our newest Bone Spring well, the Mesa Verde 7 Federal 3, we saw little signs of production being economical. Therefore, we would like to add the Brushy Canyon so that the well is economic.