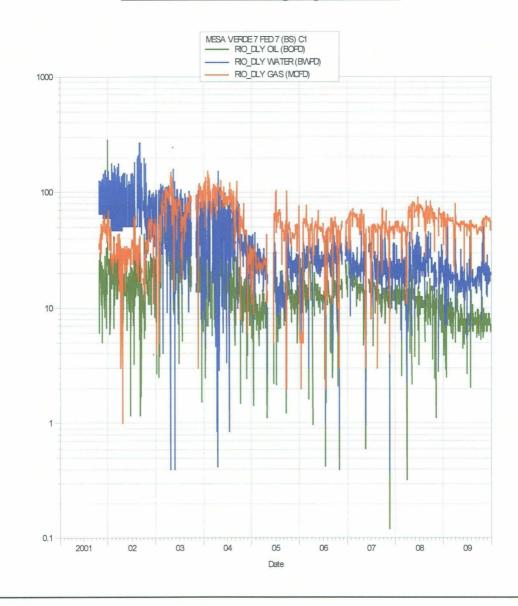

## Mesa Verde 7#7 Bone Spring Production

Devon Energy Corporation 20 North Broadway Oklahoma City, OK 73102-8260 405 235 3611 Phone www.devonenergy.com

January 27, 2010

New Mexico Oil Conservation Division 1220 South St. Francis Drive Santa Fe, New Mexico 87505

### Offset well production history is attached from similar Bone Spring wells. (~13 BOPD, 50 MCFD, 25 BWPD) Mesa Verde 7 Fed #2 & #7 (8 BOPD, 19 MCFD, 16 BWPD) Mesa Verde 7 Federal 3

Any additional statements, data or documents required to support commingling: