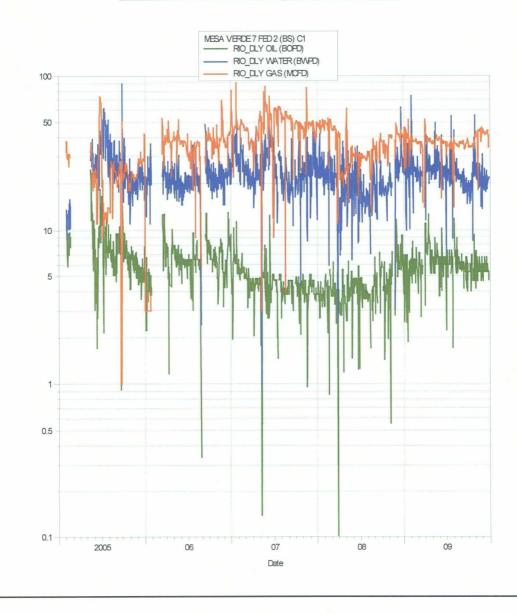

# Mesa Verde 7#2 Bone Spring Production

### Offset well production history is attached from similar Bone Spring wells. (~13 BOPD, 50 MCFD, 25 BWPD) Mesa Verde 7 Fed #2 & #7 (8 BOPD, 19 MCFD, 16 BWPD) Mesa Verde 7 Federal 3

Any additional statements, data or documents required to support commingling: