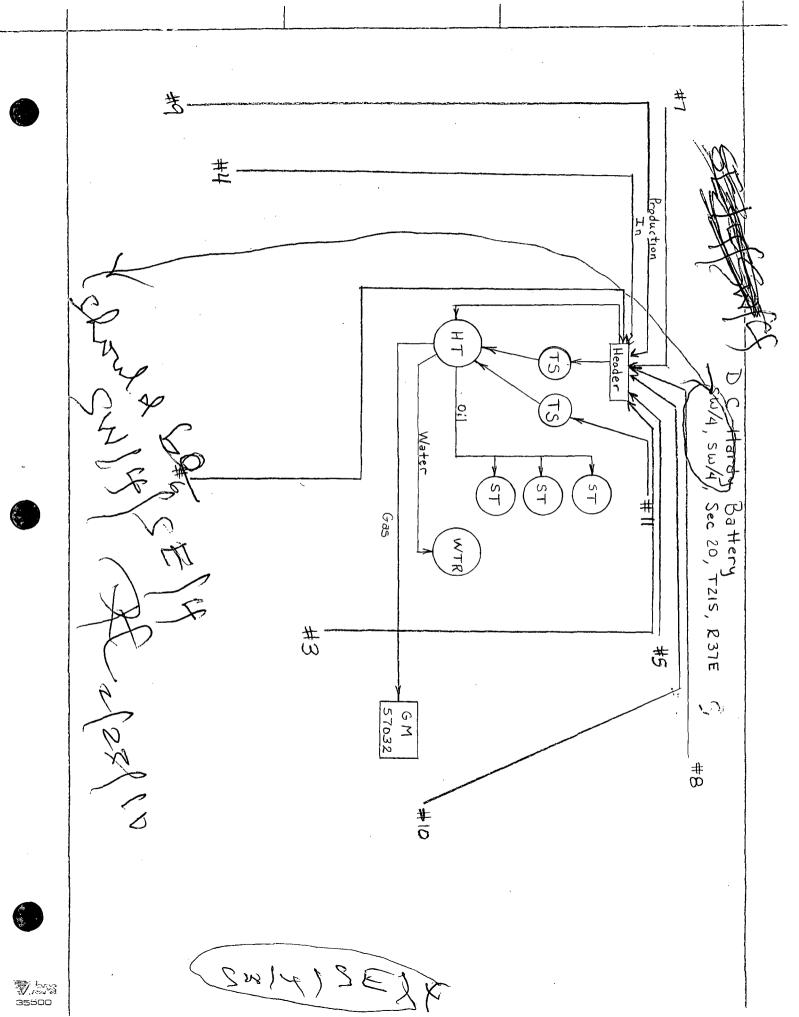

The following are enclosed for your review of the proposed surface commingling:

- 1. C-107B.
- 2. Well information table and copies of C-102's for each well.
- 3. Proposed production facilities diagram.
- 4. Well location map.
- 5. Cover letter sent to affected parties.
- 6. List of all (affected) parties that get a revenue check from the oil and gas proceeds from any well included in this commingle (RI, ORRI, WI owners).