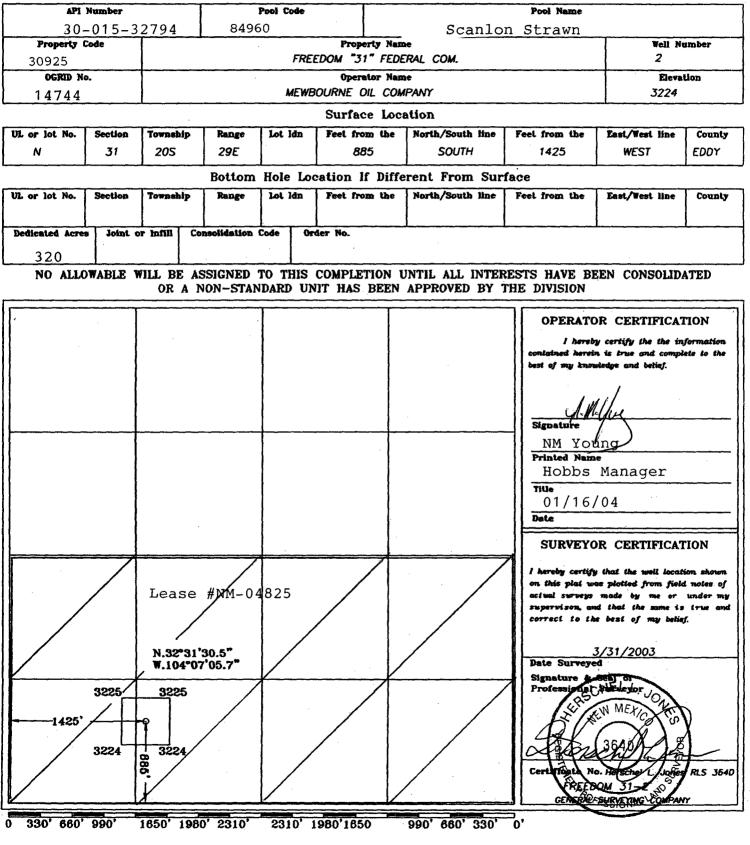

### WELL LOCATION AND ACREAGE DEDICATION PLAT

1625 N. French Dr., Hobbs, NM 88240 DISTRICT II 811 South First, Artesia, NM 68210 DISTRICT III 1000 Rio Brazus Rd., Aztec, NM 87410 DISTRICT IV 2040 Gouth Pacheco, Santa Fe, NN 87505

rgy, Minerale as d Natural R arces Department