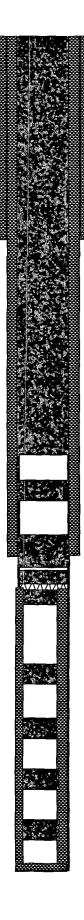

OPERATOR: Strata Production Company

WELL NAME & NUMBER: Cleary State #1 SWD

|                              | Start Dunie          |                                   |                                      |                                                 |                 |
|------------------------------|----------------------|-----------------------------------|--------------------------------------|-------------------------------------------------|-----------------|
| MELL LOCATION: <u>990' F</u> | 990' FSL & 1980' FWL | N                                 | 32                                   | 20 <u>S</u> 33                                  | <u>33E</u>      |
|                              |                      | UNIT LETTER                       | SECTION                              | TOWNSHIP RAI                                    | RANGE           |
| WELLBORE SCHEMATIC           | HEMATIC              |                                   | <u>WELL CONSTR</u><br>Surface Casing | <u>WELL CONSTRUCTION DATA</u><br>Surface Casing |                 |
|                              |                      | Hole Size:                        |                                      | Casing Size: 13 3/8" 48#                        |                 |
|                              |                      | Cemented with: Circ.              | SX.                                  | or                                              | ff <sup>3</sup> |
|                              |                      | Top of Cement: Circ.              |                                      | Method Determined: <u>Circ.</u>                 |                 |
|                              |                      |                                   | Intermediate Casing                  | Casing                                          |                 |
|                              |                      | Hole Size:                        |                                      | Casing Size: <u>9 5/8" 48#</u>                  |                 |
|                              |                      | Cemented with: Circ.              | SX.                                  | or                                              | ft <sup>3</sup> |
|                              |                      | Top of Cement: <u>Circ.</u>       |                                      | Method Determined: <u>Circ.</u>                 | o l             |
|                              |                      |                                   | Production Casing                    | asing                                           |                 |
|                              |                      | Hole Size: 13 3/8" & 9 5/8"       | 5/8"                                 | Casing Size: 5 1/2" 17#                         |                 |
|                              |                      | Cemented with: <u>1255 CL "C"</u> | ,"C" sx.                             | or                                              | ft <sup>3</sup> |
|                              |                      | Top of Cement: Circ.              |                                      | Method Determined:                              |                 |
|                              |                      | Total Depth: 5380'                |                                      |                                                 |                 |
|                              |                      |                                   | Injection Interval                   | <u>erval</u>                                    |                 |
|                              |                      | 5413'                             | feet                                 | to <u>5682</u>                                  |                 |

(Perforated or Open Hole; indicate which)

Side 1

| INJECTION WE         Tubing Size:       2 3/8" J-55       1         Type of Packer:       5 ½" Loc-Set-Zinc coated       1         Packer Setting Depth:       5380'       1         Packer Setting Depth:       5380'       1         Other Type of Tubing/Casing Seal (if applicable):       1         Is this a new well drilled for injection?       1         Ino, for what purpose was the well originally       1         If no, for what purpose was the well originally       1         If no, for what purpose was the well originally       1         If no, for what purpose was the well originally       1         If no, for what purpose was the well originally       1         If no, for what purpose was the well originally       1         If no, for what purpose was the well originally       1         If no, for what purpose was the well originally       1         If no, for what purpose was the well originally       1         Solute the well ever been perforated in any other       1         Intervals and give plugging detail, i.e. sacks on       1         Intervals and give plugging detail, i.e. sacks on       1         Intervals and give plugging detail, i.e. sacks on       1         Intervals and give plugging detail, i.e. sacks on       1 |
|----------------------------------------------------------------------------------------------------------------------------------------------------------------------------------------------------------------------------------------------------------------------------------------------------------------------------------------------------------------------------------------------------------------------------------------------------------------------------------------------------------------------------------------------------------------------------------------------------------------------------------------------------------------------------------------------------------------------------------------------------------------------------------------------------------------------------------------------------------------------------------------------------------------------------------------------------------------------------------------------------------------------------------------------------------------------------------------------------------------------------------------------------------------------------------------------------------------------------------------------------------------------------------------------------|
|----------------------------------------------------------------------------------------------------------------------------------------------------------------------------------------------------------------------------------------------------------------------------------------------------------------------------------------------------------------------------------------------------------------------------------------------------------------------------------------------------------------------------------------------------------------------------------------------------------------------------------------------------------------------------------------------------------------------------------------------------------------------------------------------------------------------------------------------------------------------------------------------------------------------------------------------------------------------------------------------------------------------------------------------------------------------------------------------------------------------------------------------------------------------------------------------------------------------------------------------------------------------------------------------------|