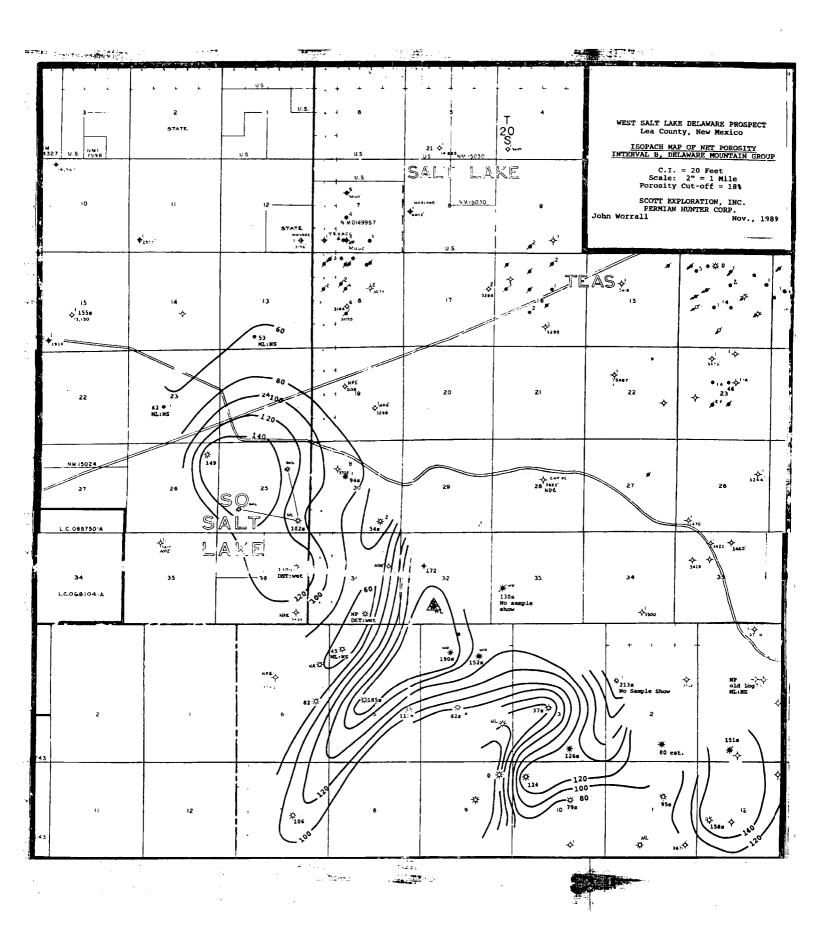

waters have fluid chemistries compatible with the zone to be injected. There are no fresh acquifers currently being produced within a two-mile radius of the proposed water disposal well. There is also no evidence of faulting or any other hydrologic connection between potential fresh water acquifers and the proposed injection zone. No wells produce oil or gas from this sandstone within a 2-mile radius of the proposed disposal well.

Exhibits Furnished:

**Exhibit #1.** Type Log Exhibit showing a CNL-FDC profile of the B sandstone with overlying and underlying dolomite beds.

Exhibit #2. Structure Map - Top of B Sandstone Interval.

Exhibit #3. Gross Isopach Map - B Sandstone Interval.

Respectfully submitted,

In S. Wonald

John G. Worrall Consulting Geologist

JGW:ss

Enclosures

-010-







TRETOLITE Chemicals and Services

PÉTROLITE

16010 Barker's Point Lane • Houston, Texas 77079 713 558-5200 • Telex: 4620346 • FAX: 713 589-4737

Reply to: P.O. Box FF Artesia, New Mexico 88210 (505) 746-3588 Phone (505) 746-3580 Fax

### WATER ANALYSIS REPORT

| Company<br>Address<br>Lease<br>Well<br>Sample | 5                       | : STRATA PRODUCT<br>: ARTESIA, NEW M<br>: CLEARY STATE S<br>: #1<br>: WELLHEAD | <b>IEXICO</b> | Date<br>Date Sampled<br>Analysis No. |       | 92<br>92 |
|-----------------------------------------------|-------------------------|--------------------------------------------------------------------------------|---------------|--------------------------------------|-------|----------|
|                                               | ANALYS