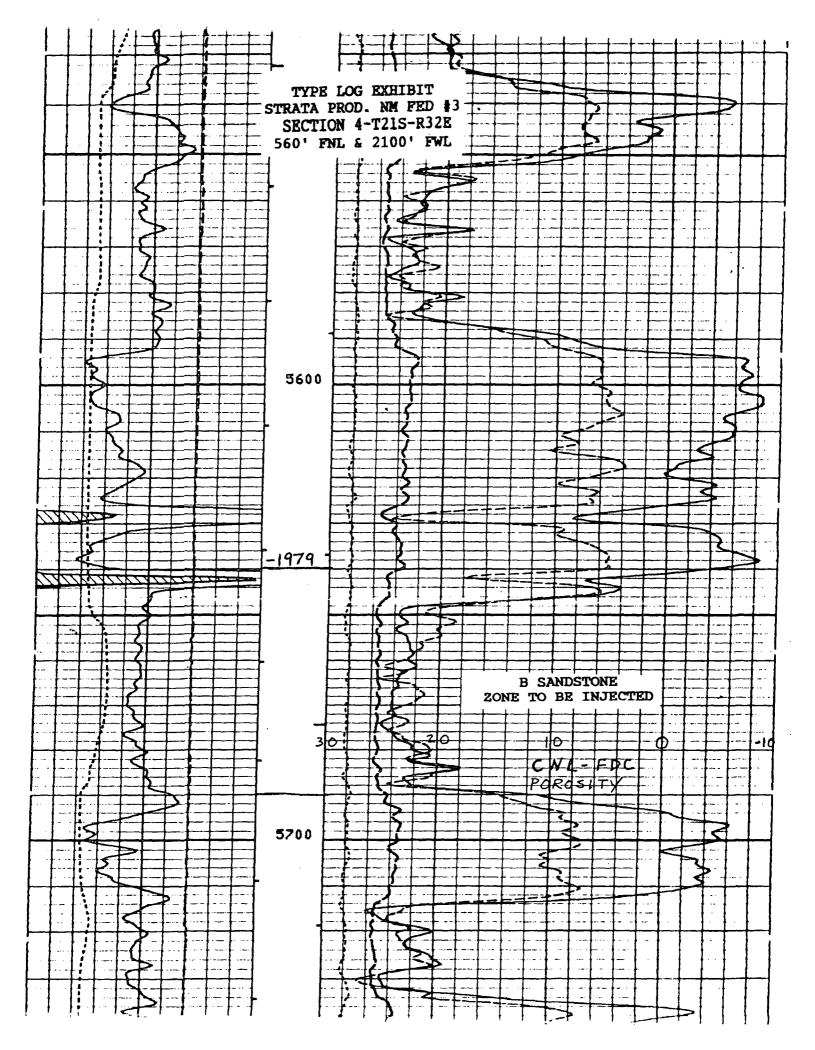

e waters have fluid chemistries compatible with the zone to be injected. There are no fresh acquifers currently being produced within a two-mile radius of the proposed water disposal well. There is also no evidence of faulting or any other hydrologic connection between potential fresh water acquifers and the proposed injection zone. No wells produce oil or gas from this sandstone within a 2-mile radius of the proposed disposal well.

Exhibits Furnished:

**Exhibit #1.** Type Log Exhibit showing a CNL-FDC profile of the B sandstone with overlying and underlying dolomite beds.

Exhibit #2. Structure Map - Top of B Sandstone Interval.

Exhibit #3. Gross Isopach Map - B Sandstone Interval.

Respectfully submitted,

In S. Wonald

John G. Worrall Consulting Geologist

JGW:ss

Enclosures

-010-







TRETOLITE Chemicals and Services

PÉTROLITE

16010 Barker's Point Lane • Houston, Texas 77079 713 558-5200 • Telex: 4620346 • FAX: 713 589-4737

Reply to: P.O. Box FF Artesia, New Mexico 88210 (505) 746-3588 Phone (505) 746-3580 Fax

### WATER ANALYSIS REPORT

| Company<br>Address<br>Lease<br>Well<br>Sample | 5                       | : STRATA PRODUCT<br>: ARTESIA, NEW M<br>: CLEARY STATE S<br>: #1<br>: WELLHEAD | <b>IEXICO</b> | Date<br>Date Sampled<br>Analysis No. |       | 92<br>92 |
|-----------------------------------------------|-------------------------|--------------------------------------------------------------------------------|---------------|--------------------------------------|-------|----------|
|                                               | ANALYS