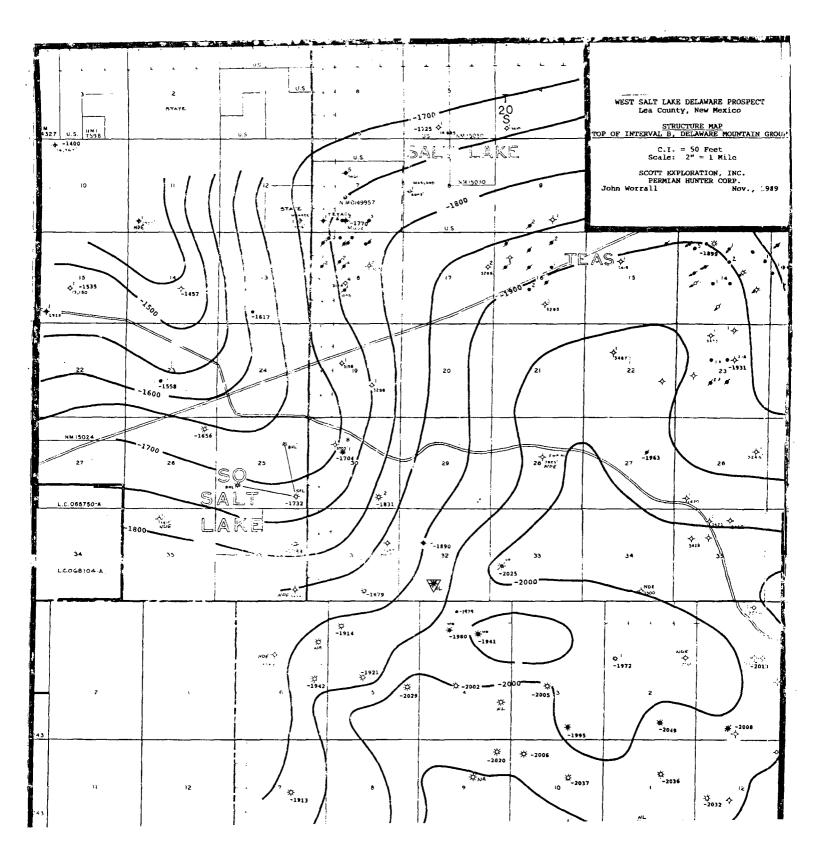

ters have fluid chemistries compatible with the zone to be injected. There are no fresh acquifers currently being produced within a two-mile radius of the proposed water disposal well. There is also no evidence of faulting or any other hydrologic connection between potential fresh water acquifers and the proposed injection zone. No wells produce oil or gas from this sandstone within a 2-mile radius of the proposed disposal well.

Exhibits Furnished:

**Exhibit #1.** Type Log Exhibit showing a CNL-FDC profile of the B sandstone with overlying and underlying dolomite beds.

Exhibit #2. Structure Map - Top of B Sandstone Interval.

Exhibit #3. Gross Isopach Map - B Sandstone Interval.

Respectfully submitted,

In S. Wonald

John G. Worrall Consulting Geologist

JGW:ss

Enclosures

-010-







TRETOLITE Chemicals and Services

PÉTROLITE

16010 Barker's Point Lane • Houston, Texas 77079 713 558-5200 • Telex: 4620346 • FAX: 713 589-4737

Reply to: P.O. Box FF Artesia, New Mexico 88210 (505) 746-3588 Phone (505) 746-3580 Fax

### WATER ANALYSIS REPORT

| Company<br>Address<br>Lease<br>Well<br>Sample | 5                       | : STRATA PRODUCT<br>: ARTESIA, NEW M<br>: CLEARY STATE S<br>: #1<br>: WELLHEAD | <b>IEXICO</b> | Date<br>Date Sampled<br>Analysis No. |       | 92<br>92 |
|-----------------------------------------------|-------------------------|--------------------------------------------------------------------------------|---------------|--------------------------------------|-------|----------|
|                                               | ANALYS                  |