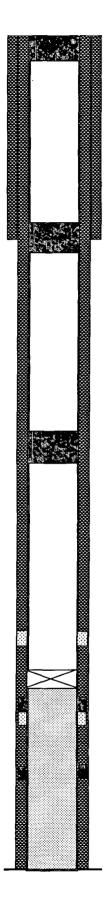

OPERATOR: Strata Production Company

WELL NAME & NUMBER: Cleary State #1 SWD

|                              | Start Dunie          |                                   |                                      |                                                 |                 |
|------------------------------|----------------------|-----------------------------------|--------------------------------------|-------------------------------------------------|-----------------|
| MELL LOCATION: <u>990' F</u> | 990' FSL & 1980' FWL | N                                 | 32                                   | 20 <u>S</u> 33                                  | <u>33E</u>      |
|                              |                      | UNIT LETTER                       | SECTION                              | TOWNSHIP RAI                                    | RANGE           |
| WELLBORE SCHEMATIC           | HEMATIC              |                                   | <u>WELL CONSTR</u><br>Surface Casing | <u>WELL CONSTRUCTION DATA</u><br>Surface Casing |                 |
|                              |                      | Hole Size:                        |                                      | Casing Size: 13 3/8" 48#                        |                 |
|                              |                      | Cemented with: Circ.              | SX.                                  | or                                              | ff <sup>3</sup> |
|                              |                      | Top of Cement: Circ.              |                                      | Method Determined: <u>Circ.</u>                 |                 |
|                              |                      |                                   | Intermediate Casing                  | Casing                                          |                 |
|                              |                      | Hole Size:                        |                                      | Casing Size: <u>9 5/8" 48#</u>                  |                 |
|                              |                      | Cemented with: Circ.              | SX.                                  | or                                              | ft <sup>3</sup> |
|                              |                      | Top of Cement: <u>Circ.</u>       |                                      | Method Determined: <u>Circ.</u>                 | o l             |
|                              |                      |                                   | Production Casing                    | asing                                           |                 |
|                              |                      | Hole Size: 13 3/8" & 9 5/8"       | 5/8"                                 | Casing Size: 5 1/2" 17#                         |                 |
|                              |                      | Cemented with: <u>1255 CL "C"</u> | ,"C" sx.                             | or                                              | ft <sup>3</sup> |
|                              |                      | Top of Cement: Circ.              |                                      | Method Determined:                              |                 |
|                              |                      | Total Depth: 5380'                |                                      |                                                 |                 |
|                              |                      |                                   | Injection Interval                   | <u>erval</u>                                    |                 |
|                              |                      | 5413'                             | feet                                 | to <u>5682</u>                                  |                 |

(Perforated or Open Hole; indicate which)

Side 1

| INJECTION WE         Tubing Size:       2 3/8" J-55       1         Type of Packer:       5 ½" Loc-Set-Zinc coated       1         Packer Setting Depth:       5380'       1         Packer Setting Depth:       5380'       1         Other Type of Tubing/Casing Seal (if applicable):       1         Is this a new well drilled for injection?       1         Ino, for what purpose was the well originally       1         If no, for what purpose was the well originally       1         If no, for what purpose was the well originally       1         If no, for what purpose was the well originally       1         If no, for what purpose was the well originally       1         If no, for what purpose was the well originally       1         If no, for what purpose was the well originally       1         If no, for what purpose was the well originally       1         If no, for what purpose was the well originally       1         Solute the well ever been perforated in any other       1         Intervals and give plugging detail, i.e. sacks on       1         Intervals and give plugging detail, i.e. sacks on       1         Intervals and give plugging detail, i.e. sacks on       1         Intervals and give plugging detail, i.e. sacks on       1 |
|----------------------------------------------------------------------------------------------------------------------------------------------------------------------------------------------------------------------------------------------------------------------------------------------------------------------------------------------------------------------------------------------------------------------------------------------------------------------------------------------------------------------------------------------------------------------------------------------------------------------------------------------------------------------------------------------------------------------------------------------------------------------------------------------------------------------------------------------------------------------------------------------------------------------------------------------------------------------------------------------------------------------------------------------------------------------------------------------------------------------------------------------------------------------------------------------------------------------------------------------------------------------------------------------------|
|----------------------------------------------------------------------------------------------------------------------------------------------------------------------------------------------------------------------------------------------------------------------------------------------------------------------------------------------------------------------------------------------------------------------------------------------------------------------------------------------------------------------------------------------------------------------------------------------------------------------------------------------------------------------------------------------------------------------------------------------------------------------------------------------------------------------------------------------------------------------------------------------------------------------------------------------------------------------------------------------------------------------------------------------------------------------------------------------------------------------------------------------------------------------------------------------------------------------------------------------------------------------------------------------------|