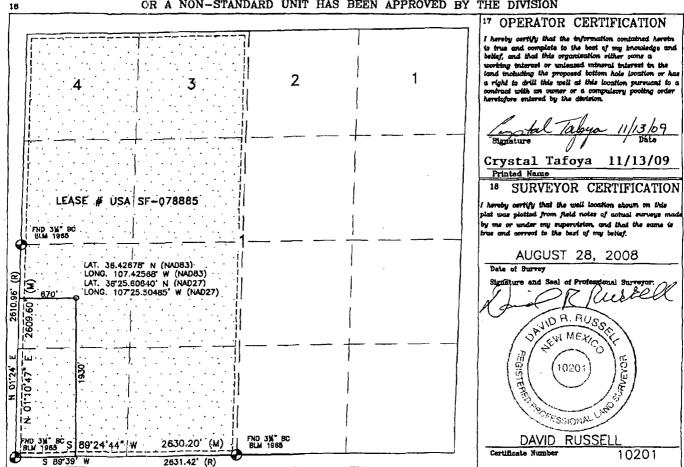

#### WELL LOCATION AND ACREAGE DEDICATION PLAT

| 30-039- 30-039- | 82329/71599/7231  | OTERO POOL Name CHACRA/BASIN DAKOTA/BLAI | NCO MESA VERDE |
|-----------------|-------------------|------------------------------------------|----------------|
| Property Code   | *p                | roperty Name                             | • Well Number  |
| 6886            | CANYO             | 239 N                                    |                |
| OGRID No.       | *0                | perator Name                             | Bevation       |
| 14538           | BURLINGTON RESOUR | CES OIL & GAS COMPANY LP                 | 6749'          |

10 Surface Location

| L L                                               | 1       | 25N      | 6W    |         | 1930'         | SOUTH            | 670'          | WEST           | RIO ARRIBA |
|---------------------------------------------------|---------|----------|-------|---------|---------------|------------------|---------------|----------------|------------|
| 11 Bottom Hole Location If Different From Surface |         |          |       |         |               |                  |               |                |            |
| UL or lot no.                                     | Section | Township | Range | Lot Idn | Feet from the | North/South line | Peet from the | East/West line | County     |