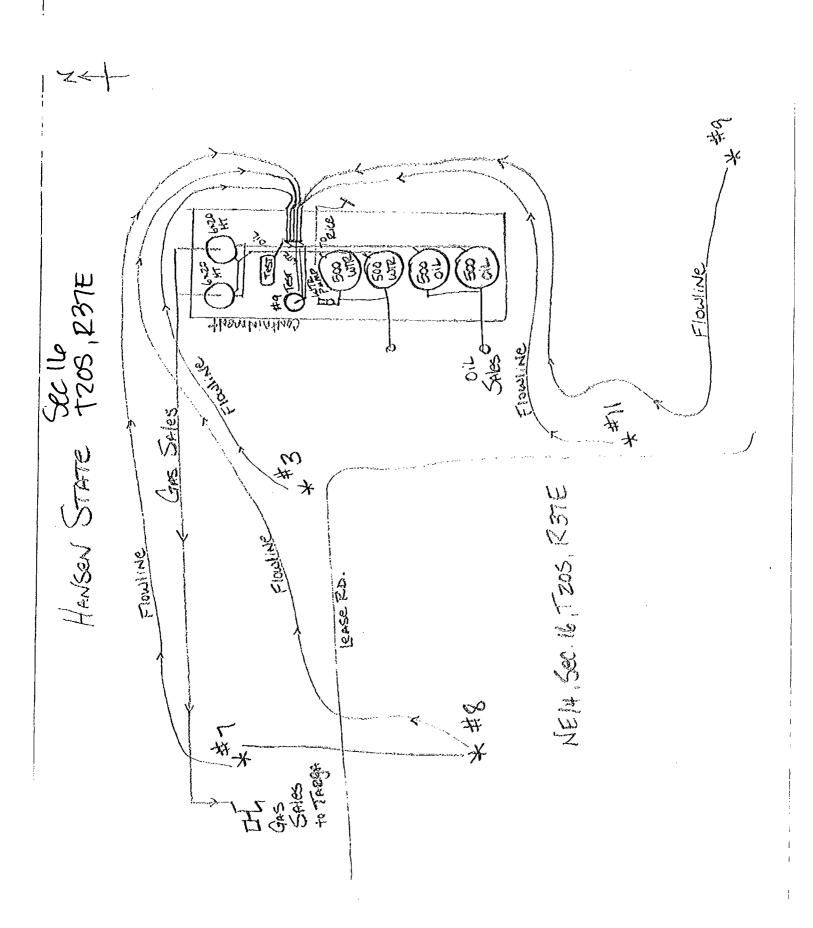

Re: Administrative Approval to Surface Commingle Hansen State #3, #7, #8, #9, #11 Sec 16, T2OS, R37E Lea County, New Mexico

Dear Mr. Ezeanyim,

Apache requests administrative approval to surface commingle the following existing wells, Hansen State #3, #7, #8, #9 and Hansen State #11, a new drill. The Hansen State #11 will be an Abo/Paddock/Tubb/Drinkard well.

All wells are located on the same State Lease A0-3071. All working, revenue and royalty interest ownerships are common in all wells except for the Hansen State #9. The oil and gas production from the Hansen State #9 will be separately and continuously metered prior to commingling with the other wells (which have identical interests).

The following are enclosed for your review of the proposed surface commingling:

- 1. C-107B.
- 2. Well information table and copies of C-102's for each well.
- 3. Proposed production facilities diagram.
- 4. Well location map.
- 5. Cover letter sent to affected parties.
- 6. List of all (affected) parties that get a revenue check from the oil and gas proceeds from any well included in this commingle (RI, ORRI, WI owners).