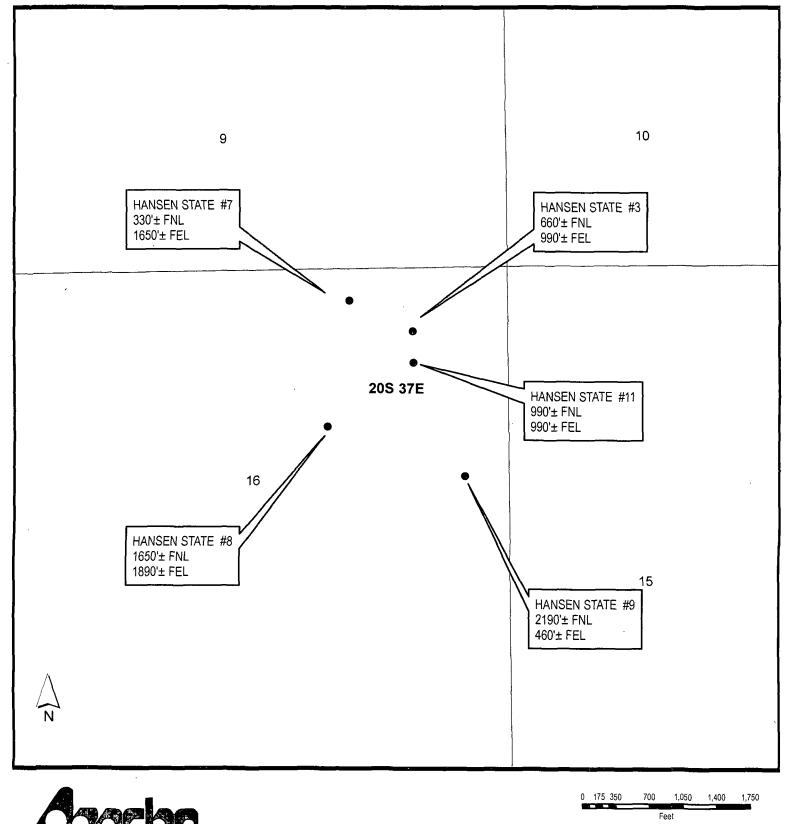

The following are enclosed for your review of the proposed surface commingling:

- 1. C-107B.
- 2. Well information table and copies of C-102's for each well.
- 3. Proposed production facilities diagram.
- 4. Well location map.
- 5. Cover letter sent to affected parties.
- 6. List of all (affected) parties that get a revenue check from the oil and gas proceeds from any well included in this commingle (RI, ORRI, WI owners).

## Hansen State Lease

Monument; Abo (46970) Eunice Monument; Grayburg-San Andres (23000) Monument; Abo, Southeast (96764) Monument; Paddock (47080) Monument; Tubb (47090) Wier; Drinkard (63840)

| Well No.         | API          | Location      | Pool                                                                              | Status  | API Gravity |
|------------------|--------------|---------------|-----------------------------------------------------------------------------------|---------|-------------|
| Hansen State #3  | 30-025-06126 | A -16-20S-37E | Monument; Abo<br>Eunice Monument; Grayburg-San Andres                             | Active  | 38          |
| Hansen State #7  | 30-025-33967 | B -16-20S-37E | Monument; Abo, Southeast                                                          | Active  | 38          |
| Hansen State #8  | 30-025-34203 | G -16-20S-37E | Eunice Monument; Grayburg-San Andres                                              | Active  | 38          |
| Hansen State #9  | 30-025-34286 | H -16-20S-37E | Eunice Monument; Grayburg-San Andres                                              | Active  | 38          |
| Hansen State #11 | 30-025-39562 | A -16-20S-37E | Monument; Abo, Southeast<br>Monument; Paddock<br>Monument; Tubb<br>Wier; Drinkard | New Dri | II 38       |