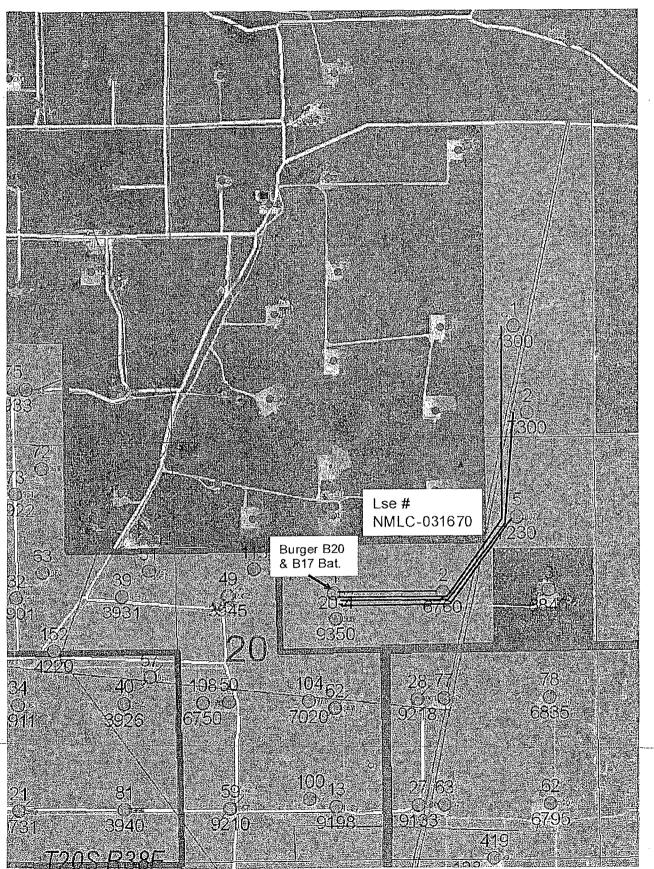

## Attachment "E1"

Attachment "E2"
Burger B20 & B17 Lease Map

The Burger B 20 #2 well is located 1980 FNL & 1980 FEL Sec. 20, T20S, R38E on USA LC-031670-B lease. The ownership for the working interest, overriding royalty interest and royalty interest owners is noted below:

The Burger B 20 #5 well is located 990 FNL & 990 FEL Sec. 20, T20S, R38E on USA LC-031670-B lease. The ownership for the working interest, overriding royalty interest and royalty interest owners is noted below: