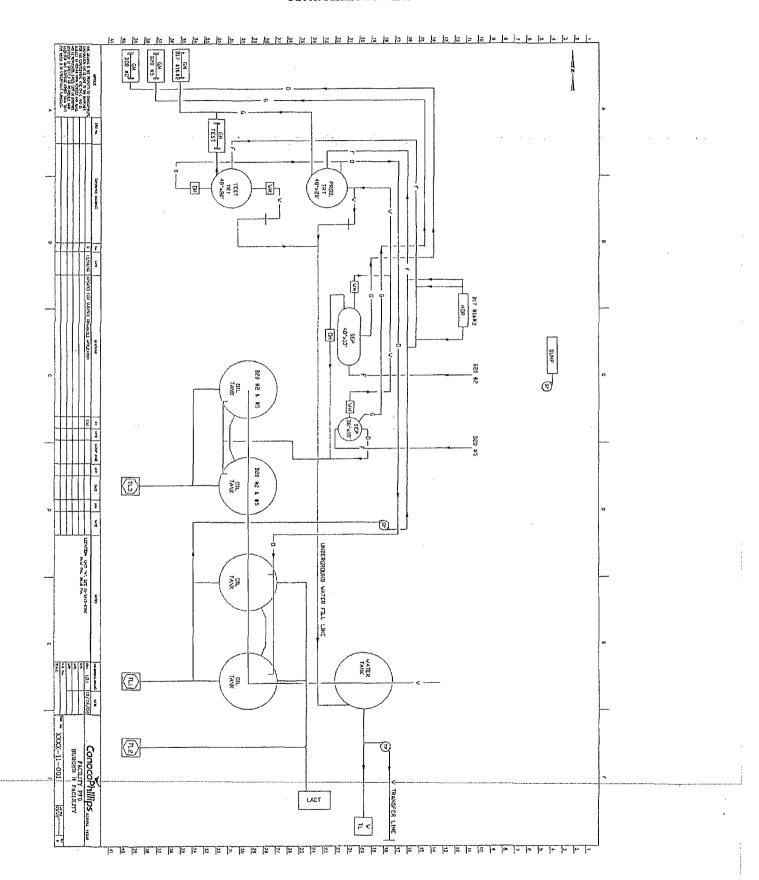

## Attachment "E1"

Attachment "E2"
Burger B20 & B17 Lease Map

Info on Burger B's

Tank Battery Location:

Sec 20, T20S, R38E, 2310 FNL, 2210 FWL

Both wells have two pool codes - so they are being DHC, yes. The # 5 was drilled in 2006 and there's the DHC paperwork online, but I can't locate the # 2 DHC paperwork...that well goes way back, though.