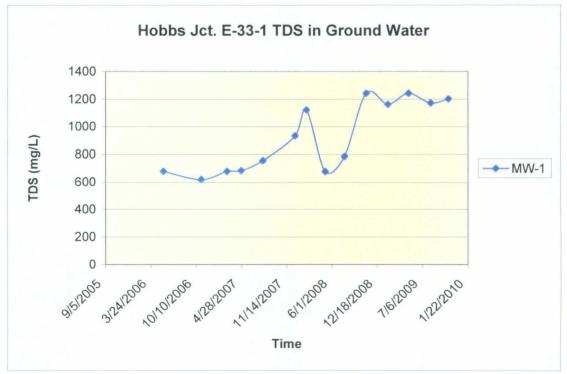

- 1. A table presenting all laboratory results and depth to ground water for each well at the site.
- 2. Graphs showing the concentration of chloride and TDS in ground water over time.

A Corrective Action Plan was submitted to NMOCD on January 2, 2007. NMOCD approved the CAP on July 18, 2007. The site was re-seeded in 2009 to create the proposed infiltration barrier through surface restoration and vegetation. We plan to continue quarterly ground water monitoring in 2010.

Copy: Hack Conder, Rice Operating Company

Hobbs Jct. E-33-1 NMOCD Case #: 1R428-67

|    | Don'th to  | 901 10      | [   | 200  |         | _       |               | T-4-1 V. J. 1-1-        | 16.46   |
|----|------------|-------------|-----|------|---------|---------|---------------|-------------------------|---------|
| MW |            | Sample Date | 5   | S    | Denzene | loluene | Etnyl Benzene | lotal Aylenes   Sulfate | Sulrate |
|    | Water (ft) | Sample Date |     |      |         |         | (mg/L)        |                         |         |
| 7  | 64.44      | 5/17/2006   | 142 | 829  | <0.001  | <0.001  | <0.001        | <0.001                  | 93.4    |
| _  | 64.48      | 10/31/2006  | 164 | 620  | <0.001  | <0.001  | <0.001        | <0.001                  | 96.2    |
| _  | 64.67      | 2/22/2007   | 222 | 829  | <0.001  | <0.001  | <0.001        | <0.001                  | 112     |
| -  | 64.77      | 4/25/2007   | 195 | 684  | <0.001  | <0.001  | <0.001        | <0.001                  | 101     |
| 7  | 64.89      | 7/30/2007   | 215 | 754  | <0.001  | <0.001  | <0.001        | <0.001                  | 115     |
| -  | 65.03      | 12/19/2007  | 308 | 933  | <0.002  | <0.002  | <0.002        | <0.006                  | 174     |
| _  | 65.08      | 2/8/2008    | 368 | 1120 | <0.002  | <0.002  | <0.002        | <0.004                  | 176     |
| 1  | 65.21      | 5/1/2008    | 116 | 229  | <0.002  | <0.002  | <0.002        | <0.006                  | 178     |
| _  | 65.28      | 7/25/2008   | 196 | 282  | <0.002  | <0.002  | <0.002        | >0.006                  | 100     |
| 1  | 65.47      | 10/29/2008  | 344 | 1240 | <0.001  | <0.001  | <0.001        | <0.003                  | 170     |
| 1  | 65.68      | 2/2/2009    | 328 | 1160 | XXX     | XXX     | XXX           | XXX                     | 166     |
| 1  | 65.73      | 5/4/2009    | 332 | 1240 | XXX     | XXX     | XXX           | XXX                     | 158     |
| 7  | 65.85      | 8/10/2009   | 348 | 1170 | XXX     | XXX     | XXX           | XXX                     | 159     |
| 1  | 65.98      | 10/27/2009  | 380 | 1200 | XXX     | XXX     | XXX           | XXX                     | 168     |
|    |            |             |     |      |         |         |               |                         |         |