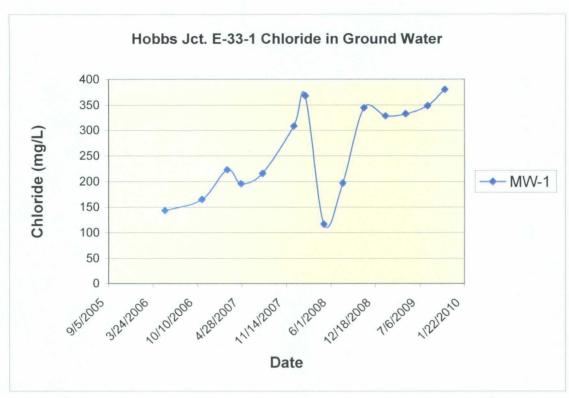

- 1. A table presenting all laboratory results and depth to ground water for each well at the site.
- 2. Graphs showing the concentration of chloride and TDS in ground water over time.

A Corrective Action Plan was submitted to NMOCD on January 2, 2007. NMOCD approved the CAP on July 18, 2007. The site was re-seeded in 2009 to create the proposed infiltration barrier through surface restoration and vegetation. We plan to continue quarterly ground water monitoring in 2010.

Copy: Hack Conder, Rice Operating Company

Hobbs Jct. E-33-1 NMOCD Case #: 1R428-67

|    | Don'th to  | 901 10      | [   | 200  |         | _       |               | T-4-1 V. J. 1-1-        | 16.46   |
|----|------------|-------------|-----|------|---------|---------|---------------|-------------------------|---------|
| MW |            | Sample Date | 5   | S    | Denzene | loluene | Etnyl Benzene | lotal Aylenes   Sulfate | Sulrate |
|    | Water (ft) | Sample Date |     |      |         |         | (mg/L)        |                         |         |
| 7  | 64.44      | 5/17/2006   | 142 | 829  | <0.001  | <0.001  | <0.001        | <0.001                  | 93.4    |
| _  | 64.48      | 10/31/2006  | 164 | 620  | <0.001  | <0.001  | <0.001        | <0.001                  | 96.2    |
| _  | 64.67      | 2/22/2007   | 222 | 829  | <0.001  | <0.001  | <0.001        | <0.001                  | 112     |
| -  | 64.77      | 4/25/2007   | 195 | 684  | <0.001  | <0.001  | <0.001        | <0.001                  | 101     |
| 7  | 64.89      | 7/30/2007   | 215 | 754  | <0.001  | <0.001  | <0.001        | <0.001                  | 115     |
| -  | 65.03      | 12/19/2007  | 308 | 933  | <0.002  | <0.002  | <0.002        | <0.006                  | 174     |
| _  | 65.08      | 2/8/2008    | 368 | 1120 | <0.002  | <0.002  | <0.002        | <0.004                  | 176     |
| 1  | 65.21      | 5/1/2008    | 116 | 229  | <0.002  | <0.002  | <0.002        | <0.006                  | 178     |
| _  | 65.28      | 7/25/2008   | 196 | 282  | <0.002  | <0.002  | <0.002        | >0.006                  | 100     |
| 1  | 65.47      | 10/29/2008  | 344 | 1240 | <0.001  | <0.001  | <0.001        | <0.003                  | 170     |
| 1  | 65.68      | 2/2/2009    | 328 | 1160 | XXX     | XXX     | XXX           | XXX                     | 166     |
| 1  | 65.73      | 5/4/2009    | 332 | 1240 | XXX     | XXX     | XXX           | XXX                     | 158     |
| 7  | 65.85      | 8/10/2009   | 348 | 1170 | XXX     | XXX     | XXX           | XXX                     | 159     |
| 1  | 65.98      | 10/27/2009  | 380 | 1200 | XXX     | XXX     | XXX           | XXX                     | 168     |
|    |            |             |     |      |         |         |               |                         |         |