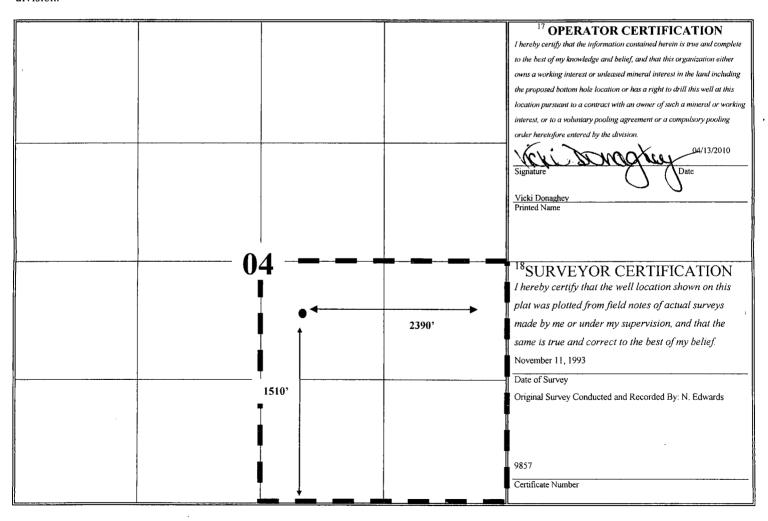

Cullins Federal # 6 Well

Surface Location: 1510' FSL, 2390' FEL (Unit J)

Section 4, T24N, R3W (SE/4) Rio Arriba County, New Mexico

Dear Mr. Brooks:

Energen Resources Corporation (Energen) hereby requests Administrative Approval for an Unorthodox Location of its Cullins Federal # 6 as it pertains to a recent pay add of the South Blanco Pictured Cliffs formation.

This well is located 1,510' FSL & 2,390' FEL of Section 4-T25N-R3W, Rio Arriba County, New Mexico and is dedicated to a spacing unit consisting of the SE/4 of Section 4, in the South Blanco Pictured Cliffs pool. The Cullins Federal # 6 was originally approved as a standard SE/4 160.00 acre spacing unit and completed as a Gallup-Dakota well in August of 1994.

WELL LOCATION AND ACREAGE DEDICATION PLAT

| <sup>1</sup> API Number |                         |                                       |                            | <sup>2</sup> Pool Code        |                              | <sup>3</sup> Pool Name |                          |                        |            |  |  |
|-------------------------|-------------------------|---------------------------------------|----------------------------|-------------------------------|------------------------------|------------------------|--------------------------|------------------------|------------|--|--|
| 3                       |                         |                                       | 73439                      |                               | South Blanco Pictured Cliffs |                        |                          |                        |            |  |  |
| 4 Property              |                         | •                                     |                            | 5 Property                    | Name                         |                        | <sup>6</sup> Well Number |                        |            |  |  |
| 21899                   |                         |                                       |                            | Cullins Federal               |                              |                        |                          |                        | #6         |  |  |
| 7 OGRID                 |                         |                                       | <sup>8</sup> Operator Name |                               |                              |                        |                          | <sup>9</sup> Elevation |            |  |  |
| 162928                  |                         |                                       |                            | ENERGEN RESOURCES CORPORATION |                              |                        |                          |                        | 7057'      |  |  |
|                         |                         |                                       |                            |                               | <sup>10</sup> Surface        | Location               |                          |                        |            |  |  |
| UL or lot no.           | Section                 | Township                              | ship Range Lot Idn         |                               | Feet from the                | North/South line       | Feet from the            | East/West line         | County     |  |  |
| J                       | 04                      | 24N                                   | 03W                        |                               | 1510                         | SOUTH                  | 2390                     | EAST                   | RIO ARRIBA |  |  |
|                         | L                       | · · · · · · · · · · · · · · · · · · · | 11 Bo                      | ottom Hol                     | e Location I                 | f Different From       | m Surface                |                        |            |  |  |
| UL or lot no.           | Section                 | Township                              | Range                      | Lot Idn                       | Feet from the                | North/South line       | Feet from the            | East/West line         | County     |  |  |
| Dedicated Acres         | s <sup>13</sup> Joint o | r Infill 14 Co                        | nsolidation                | Code 15 Ord                   | ler No.                      | <u> </u>               |                          |                        | <u> </u>   |  |  |