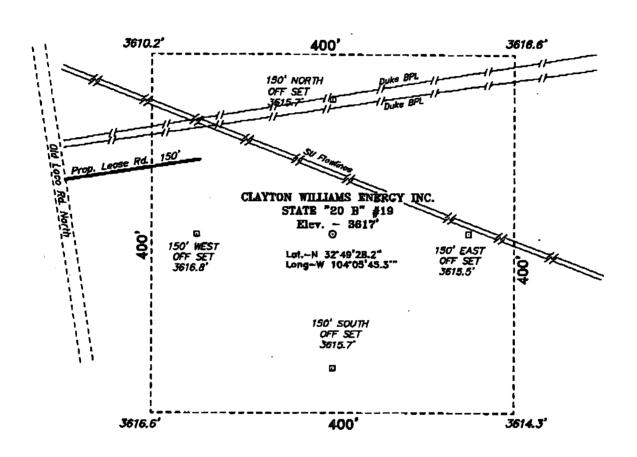

One of the wells proposed is the State 20B #19. This well is located 1010' FNL and 2310' FEL of Sec. 20, T17S, R29E, making it a non-standard location. The well must be located at these coordinates due to the drainage impact of the reservoir on the adjacent wells in the 40-acre unit and in offset wells. We also have constraints on the surface location due to pipeline right-of-ways and an existing caliche pit.

## WELL LOCATION AND ACREAGE DEDICATION PLAT

| API Number    | Poel Code<br>96610 | Foot Name<br>EMPIRE, EAST (YESO) |             |
|---------------|--------------------|----------------------------------|-------------|
| Property Code | Prope              | ry Name                          | Tell Number |
| 25235         | STATE              | *20 B*                           | 19          |
| OCRID No.     | Opera              | tor Name                         | Elevation   |
| 25706         | CLAYTON WILL       | IAMS ENERGY INC.                 | 3617        |

#### Surface Location

| B             | Section<br>20 | 17 S     |       |        | Post from the<br>1010 | North/South Mad  | Post from the 2310 | EAST           | EDDY   |  |
|---------------|---------------|----------|-------|--------|-----------------------|------------------|--------------------|----------------|--------|--|
|               |               |          |       |        |                       | rent From Sur    |                    |                |        |  |
| UL or let Nu. | Section       | Township | Pango | Let Ma | Foot from the         | North/South Ligo | Feet from the      | East/West line | County |  |

### WELL LOCATION AND ACREAGE DEDICATION PLAT

| AFI Number    | Pool Code       |                 |             |
|---------------|-----------------|-----------------|-------------|
| 30-015        | 96610           | equire, east (y | ESO)        |
| Property Code | Property        |                 | Voll Number |
| 25235         | STATE "2        | 20 B"           | 19          |
| OCKID No.     | Operator        | Name            | Elevation   |
| 25706         | CLAYTON WILLIAM | IS ENERGY INC.  | 3617        |

#### Surface Location

| UL or lot No. | Section | Township | Fange | Lot ldn | Feet from the | North/South line | Feet from the | Bast/West Hmo | County |
|---------------|---------|----------|-------|---------|---------------|------------------|---------------|---------------|--------|
| В             | 20      | 17 S     | _29 E |         | 1010          | NORTH            | 2310          | EAST          | EDDY   |

SECTION 20, TOWNSHIP 17 SOUTH, RANGE 29 EAST, N.M.P.M., EDDY COUNTY, NEW MEXICO.

DIRECTIONS TO LOCATION:

FROM THE JUNCTION OF US HWY 82 AND CO. RO. 211. GO NORTH ON 211 FOR 0.9 MILE TO PROPOSED LEASE ROAD.

## CLAYTON WILLIAMS ENERGY INC.

REF: STATE "20 B" #19 / Well Pad Topo

THE STATE "20 B" No. 19 LOCATED 1010' FROM THE NORTH LINE AND 2310' FROM THE EAST LINE OF SECTION 20, TOWNSHIP 17 SOUTH, RANGE 29 EAST,

N.M.P.M., EDDY COUNTY, NEW MEXICO.

Survey Date: 01-22-2004 Sheet 1 of 1 Sheets