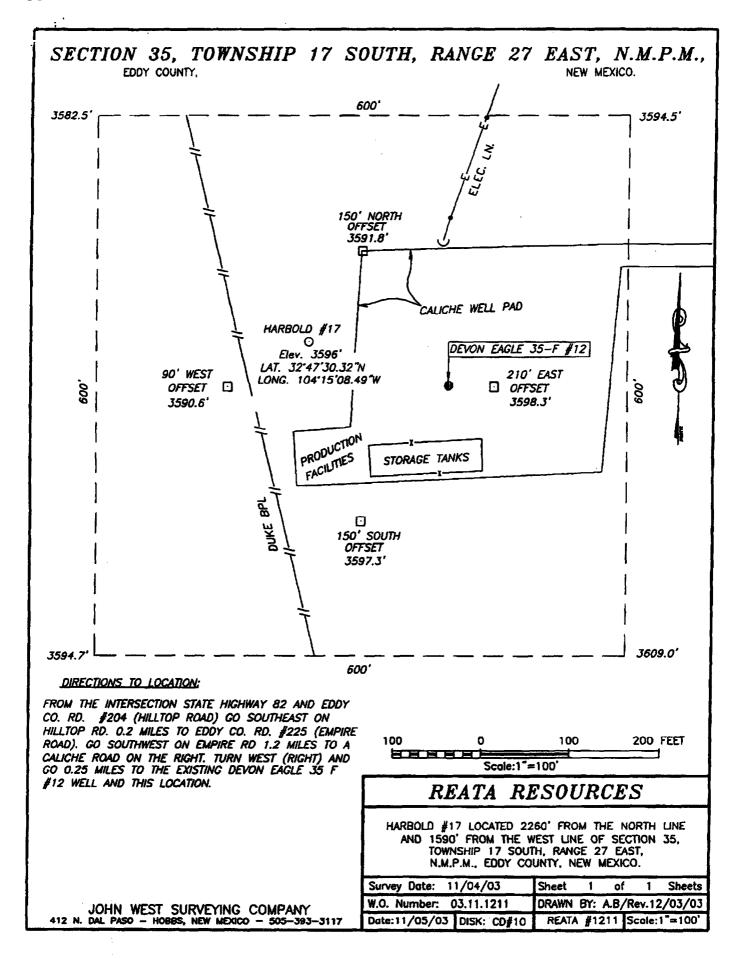

2 - Al 4 - A - A

-----

OPERATOR'S COPY

• •

| Form 3160-3<br>(August 1999)                                                                                                                                                                                                                                                                                                                                                                                                                                                             | FORM APPROVED<br>OMB No. 1004-0136<br>Expires November 30, 2000                                                                           |                                |                |                                              |                     |  |
|------------------------------------------------------------------------------------------------------------------------------------------------------------------------------------------------------------------------------------------------------------------------------------------------------------------------------------------------------------------------------------------------------------------------------------------------------------------------------------------|-------------------------------------------------------------------------------------------------------------------------------------------|--------------------------------|----------------|----------------------------------------------|---------------------|--|
| UNITED STATE<br>DEPARTMENT OF THE<br>BUREAU OF LAND MAN/                                                                                                                                                                                                                                                                                                                                                                                                                                 | 5. Lease Serial No.<br>LC050158                                                                                                           |                                |                |                                              |                     |  |
| APPLICATION FOR PERMIT TO D                                                                                                                                                                                                                                                                                                                                                                                                                                                              | 6. If Indian, Allottee or Tribe Name                                                                                                      |                                |                |                                              |                     |  |
| 13. Type of Work: 🙆 DRILL 🗋 REENT                                                                                                                                                                                                                                                                                                                                                                                                                                                        | 7. If Unit or CA Agreement, Name and No.                                                                                                  |                                |                |                                              |                     |  |
| 1b. Type of Well: Old Well Case Well Cheer                                                                                                                                                                                                                                                                                                                                                                                                                                               | 8. Lease Name and Well No.<br>Harbold # 17                                                                                                |                                |                |                                              |                     |  |
| 2. Name of Operator                                                                                                                                                                                                                                                                                                                                                                                                                                                                      | 9. API Well No.                                                                                                                           |                                |                |                                              |                     |  |
| REATA RESOURCES, INC.                                                                                                                                                                                                                                                                                                                                                                                                                                                                    | 10. Field and Pool, or Exploratory                                                                                                        |                                |                |                                              |                     |  |
| 811 Bullock Ave. Artesia NM                                                                                                                                                                                                                                                                                                                                                                                                                                                              | EMPIRE Y-SR                                                                                                                               |                                |                |                                              |                     |  |
| فالجبن ومشاقيه والوجيب المحرجة المحرجة المحروب والمتقاع بالبجر فالكوي كالكاد المتحدة بيرجد أأكك ويجبب                                                                                                                                                                                                                                                                                                                                                                                    | 811 Bullock Ave. Artesia NM 505-748-2134<br>4. Location of Well (Report location clearly and in accordance with any State requirements.*) |                                |                |                                              |                     |  |
| Ar surface Unit F 2260N 1590W                                                                                                                                                                                                                                                                                                                                                                                                                                                            | •                                                                                                                                         | •                              |                | Sec. 35 T17S R27E                            |                     |  |
| Ai proposed prod, zone                                                                                                                                                                                                                                                                                                                                                                                                                                                                   |                                                                                                                                           |                                |                |                                              |                     |  |
| 14. Distance in miles and direction from nearest town or post office"                                                                                                                                                                                                                                                                                                                                                                                                                    |                                                                                                                                           | 12. County or Parish           | 13. State      |                                              |                     |  |
| Aprox. 9 Miles East of Arte                                                                                                                                                                                                                                                                                                                                                                                                                                                              | esia, NM                                                                                                                                  |                                |                | Eddy                                         | NM                  |  |
| 15. Distance from proposed*<br>location to nearest                                                                                                                                                                                                                                                                                                                                                                                                                                       | 16. No. of Acres in lease 17. Spa                                                                                                         |                                | 17. Spacing    | ing Unit dedicated to this well              |                     |  |
| propeny or lease line, fl                                                                                                                                                                                                                                                                                                                                                                                                                                                                | 80                                                                                                                                        |                                |                | 10                                           |                     |  |
| 18. Distance from proposed location*<br>to nearest well, drilling, completed,                                                                                                                                                                                                                                                                                                                                                                                                            | 19. Proposed Depth 20. BLM/1<br>450 <sup>1</sup>                                                                                          |                                | 20. BLM/B      | I/BLA Bond No. on file                       |                     |  |
| applied for, on this lease, ft. 160 *                                                                                                                                                                                                                                                                                                                                                                                                                                                    |                                                                                                                                           |                                |                |                                              |                     |  |
| 21. Elevations (Show whether DF, KDB, RT, GL, etc.)                                                                                                                                                                                                                                                                                                                                                                                                                                      | .22. Approximate date work will start*                                                                                                    |                                | 1°             | 23. Estimated duration                       |                     |  |
| 3599 GL                                                                                                                                                                                                                                                                                                                                                                                                                                                                                  | 12-29-03                                                                                                                                  |                                |                | 2- Days                                      |                     |  |
|                                                                                                                                                                                                                                                                                                                                                                                                                                                                                          | 24. Atta                                                                                                                                  | chments                        |                | -                                            |                     |  |
| The following, completed in accordance with the requirements of Onshore                                                                                                                                                                                                                                                                                                                                                                                                                  | Oil and Gas                                                                                                                               | Order No.1, shall be atta      | ched to this l | om;                                          |                     |  |
| <ol> <li>Well plat certified by a registered surveyor.</li> <li>A Drilling Plan.</li> <li>A Surface Use Plan (If the location is on National Forest System Lands, the SUPO shall be filed with the appropriate Forest Service Office).</li> <li>Bond to cover the operations unless covered by an existing bond on file ltem 20 above).</li> <li>Operator certification.</li> <li>Such other site specific information and/or plans as may be required by authorized officer.</li> </ol> |                                                                                                                                           |                                |                |                                              |                     |  |
| 25. Signature                                                                                                                                                                                                                                                                                                                                                                                                                                                                            | Name (Printed/Typed)                                                                                                                      |                                |                | Date                                         |                     |  |
| Title President                                                                                                                                                                                                                                                                                                                                                                                                                                                                          | <del>.</del>                                                                                                                              | Dalton J                       | Bell           | : (2                                         | -1-03               |  |
| Approved by (Signature)                                                                                                                                                                                                                                                                                                                                                                                                                                                                  | Name (Printed/Typed)                                                                                                                      |                                |                | Date                                         |                     |  |
| for x Jara                                                                                                                                                                                                                                                                                                                                                                                                                                                                               | يل ا                                                                                                                                      | be G. Lara                     |                |                                              | 27/04               |  |
| Heting FIELD MANAGER                                                                                                                                                                                                                                                                                                                                                                                                                                                                     |                                                                                                                                           |                                |                | AD FIELD OFF                                 |                     |  |
| Application approval does not warrant or certify the the applicant holds legal<br>operations thereon.<br>Conditions of approval, if any, are attached.                                                                                                                                                                                                                                                                                                                                   | or equitable                                                                                                                              | title to those rights in the A | PROV           | e which would entitle the sp<br>AL FOR 1 YEA | plicant to conduct  |  |
| inte 18 U.S.C. Section 1001 and Title 43 U.S.C. Section 1212, make it a class any false, fictitious or fraudulent statements or percentations as to an                                                                                                                                                                                                                                                                                                                                   | time for any<br>y matter with                                                                                                             | person knowingly and w         | vilifully to m | ike to any department or ag                  | ency of the United. |  |
| (Instructions on reverse)                                                                                                                                                                                                                                                                                                                                                                                                                                                                |                                                                                                                                           |                                |                |                                              |                     |  |
| APPROVAL SUBJECT TO<br>GENERAL REQUIREMENTS                                                                                                                                                                                                                                                                                                                                                                                                                                              |                                                                                                                                           | ROSWELL CONTROLLED WATER BASIN |                |                                              |                     |  |
| AND SPECIAL STIPULATIONS<br>ATTACHED                                                                                                                                                                                                                                                                                                                                                                                                                                                     | W                                                                                                                                         | ITNESS (Leon                   | entine         | 542" Cousin,                                 |                     |  |

•

. . .

811. Bullock Ave, Artesia, NM 88210-2338 505-748-2134 Fax-746-2345

Harbold # 17 2260 N & 1590 W Sec. 35-17-27 Land Use Plan

Roads, Well is adjacent to newly completd Well belonging to Devon (Eagle 35 F # 12). Newly constructed Road runs within a few Feet of this Location.which will require very little repair work. This well will be Drilled with an air Rig which requires very little Space. The Location will be aproximately 50' by 50' and will be on ground that has been disturbed.

No turnouts, No culverts, No cuts or fill, No gates or Cattle Guards. Carlsbad BLM has approved the Location, (No archeologic Sites. (Barry Hunt.) The facilities for Oil storage are aprox. 600' away ,and will be reached with plastic pipe part of which is in place.